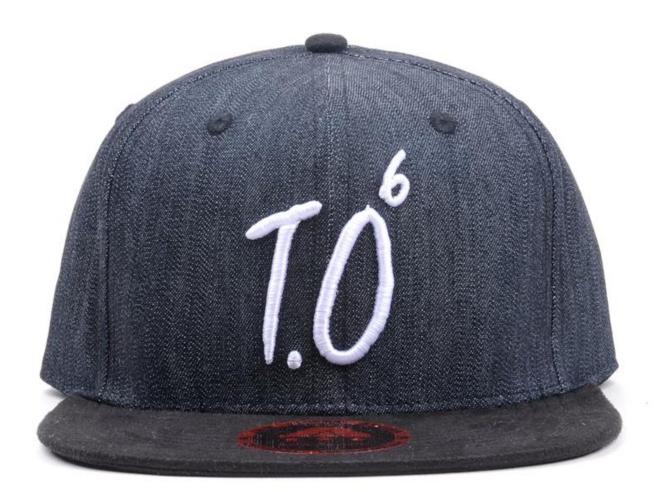

F:We focus on making young, fashionable, street style <u>3d embroidery snapback cap</u> and clothes.

A:So caps we made are much fashion and sell well.

B:Our hats look nice, beautiful & eye-catching.

E:See, one customer said our design is much distinctive and the most ashionable he ever seen in last year's Magic Show of Las Vegas.

## **PRODUCTS IMAGES**