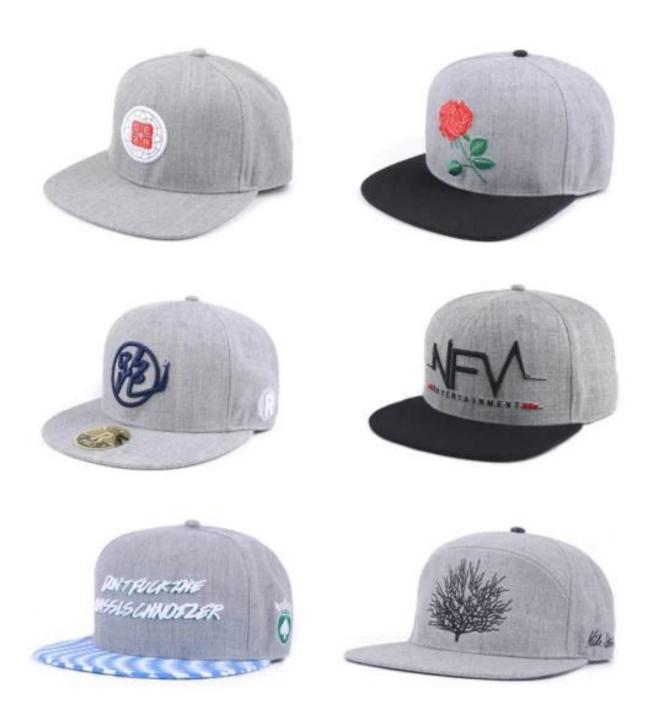

|  |  |
| 15.Sample<br>time     | 4~7 days after we receive your sample fee                                                         |                                                                                                                                                                                       |  |  |
| 16.Sample<br>fee      | USD 30-50\$ for per piece. we will return the sample fee to you once you place order              |                                                                                                                                                                                       |  |  |











Other snapback cap(<u>high quality hat supplier china</u>)models you may like





# Why choose us?





- 1. Branded Quality
  - The best 3D embroidery you ever imagined The best Stitching work you ever seen The best Head-Fit you ever found
    - 2. 25PCS order accepted to do your own style/logo caps
    - 3. We not only make caps, but also have High-Street Culture

4. We not just making caps, but supplying a package of service from designing to products advertising solutions.

- 5. Any brand we made is ours, we care it and concern it.
  - 6. Any problem happened is ours, we take it and kill it.

## **PRODUCTS IMAGES**

### **TECHNICAL**

#### 1.Logo Choice



Silkcreen Ptinting







Wire Cutting



**3D Embroidery** 



Soft Rubber Patch



Woven Label Applique Embroidered Leather Patch



metal mark



Heat Transfer Printing







2.Peaks



3.Inner Tape



3.B