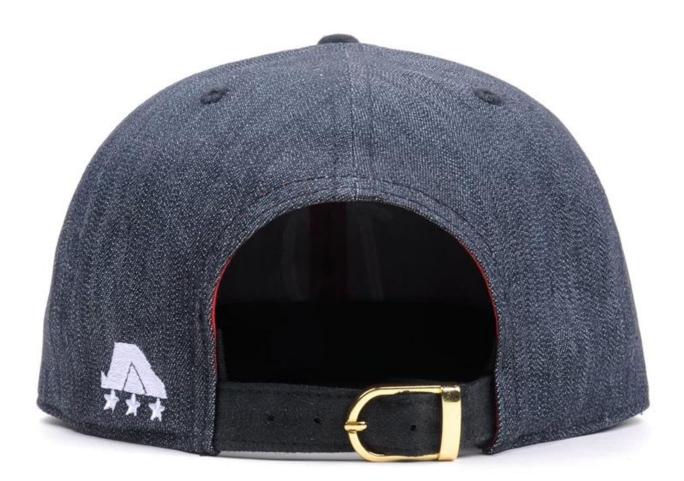

F:We focus on making young, fashionable, street style <u>3d embroidery snapback cap</u> and clothes.

A:So caps we made are much fashion and sell well.

B:Our hats look nice, beautiful & eye-catching.

E:See, one customer said our design is much distinctive and the most ashionable he ever seen in last year's Magic Show of Las Vegas.

| Item                  | content                                                                                           | optional                                                                                                                                                                              |  |  |
|-----------------------|---------------------------------------------------------------------------------------------------|---------------------------------------------------------------------------------------------------------------------------------------------------------------------------------------|--|--|
| 1.Product<br>Name     | High quality custom embroidered caps snapback 3D embroidery hat 6 panel plain blank snapback caps |                                                                                                                                                                                       |  |  |
| 2.Shape               | constructed                                                                                       | Unconstructed or any other design or shape                                                                                                                                            |  |  |
| 3.Material            | custom                                                                                            | Other material: BIO-washed cotton, heavy weight brushed cotton, pigment dyed, Canvas,<br>Polyester, Acrylic and etc                                                                   |  |  |
| 4.Back<br>Closure     | custom                                                                                            | leather back strap with brass, plastic buckle, metal buckle, elastic, self-fabric back strap with metal buckle etc. And other kinds of back strap closure depend on your requirments. |  |  |
| 5.Visor               | Flat                                                                                              | Soft or Hard Pre-curved                                                                                                                                                               |  |  |
| 6.Color               | Custom color                                                                                      | Standard color available(special colors available on request, based on pantone color card)                                                                                            |  |  |
| 7.Size                | 58cm                                                                                              | Normally,48cm-55cm for kids,56cm-60cm for adults                                                                                                                                      |  |  |
| 8.Logo                | 3D<br>embroidery                                                                                  | Printing, Heat transfer printing, Applique Embroidery, 3D embroidery leather patch, woven patch, metal patch, felt applique etc.                                                      |  |  |
| 9.MOQ                 | 25pcs/color/design                                                                                |                                                                                                                                                                                       |  |  |
| 10.Carton<br>Size     | 62cm*48cm*36cm                                                                                    |                                                                                                                                                                                       |  |  |
| 11.Packing            | 25pcs/polybag/inner box,4 inner boxes/carton,100pcs/carton                                        |                                                                                                                                                                                       |  |  |
|                       | 20" Container can contain 60,000pcs approximately                                                 |                                                                                                                                                                                       |  |  |
|                       | 40" Container can contain 12,000pcs approximately                                                 |                                                                                                                                                                                       |  |  |
|                       | 40" High Container can contain 13,000pcs approximately                                            |                                                                                                                                                                                       |  |  |
| 12.Price<br>Term      | FOB                                                                                               | Basic price offer depends on final cap's quantity and quality                                                                                                                         |  |  |
| 13.Shipping<br>Method | By sea or by air or express                                                                       |                                                                                                                                                                                       |  |  |
| 14.Payment<br>Terms   | T/T,L/C,Western Union,Paypal etc.                                                                 |                                                                                                                                                                                       |  |  |
| 15.Sample<br>time     | 4~7 days after we receive your sample fee                                                         |                                                                                                                                                                                       |  |  |
| 16.Sample<br>fee      | USD 30-50\$ for per piece. we will return the sample fee to you once you place order              |                                                                                                                                                                                       |  |  |