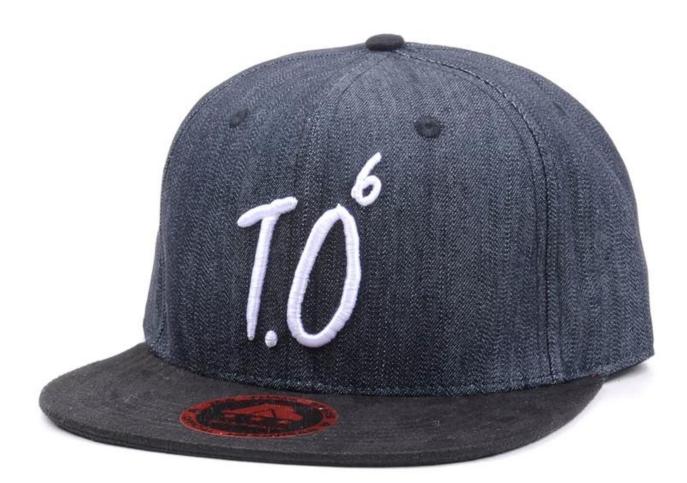

F:We focus on making young, fashionable, street style <u>3d embroidery snapback cap</u> and clothes.

A:So caps we made are much fashion and sell well.

B:Our hats look nice, beautiful & eye-catching.

E:See, one customer said our design is much distinctive and the most ashionable he ever seen in last year's Magic Show of Las Vegas.

## **PRODUCTS IMAGES**