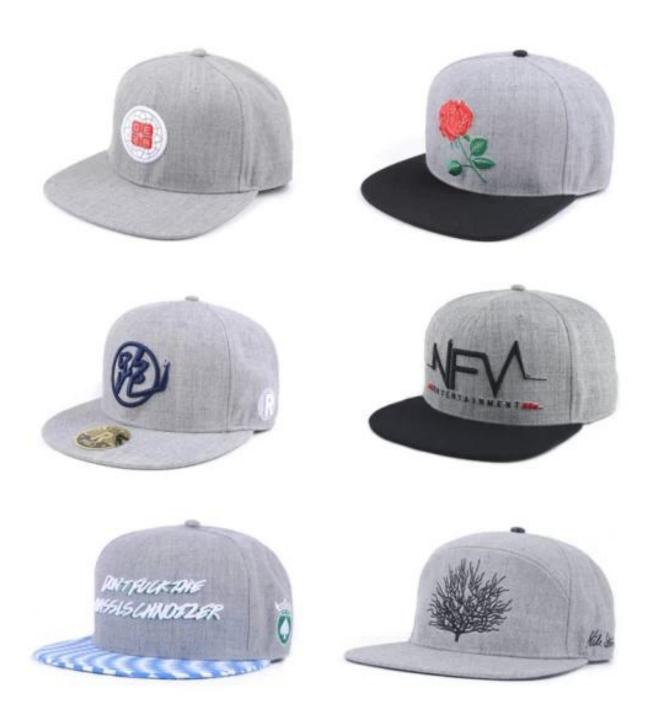

|  |  |
| 15.Sample<br>time     | 4~7 days after we receive your sample fee                                            |                                                                                                                                                                                       |  |  |
| 16.Sample<br>fee      | USD 30-50\$ for per piece. we will return the sample fee to you once you place order |                                                                                                                                                                                       |  |  |











Other snapback cap(high quality hat supplier china)models you may like





# Why choose us?





- 1. Branded Quality
  - The best 3D embroidery you ever imagined The best Stitching work you ever seen The best Head-Fit you ever found
    - 2. 25PCS order accepted to do your own style/logo caps
    - 3. We not only make caps, but also have High-Street Culture

4. We not just making caps, but supplying a package of service from designing to products advertising solutions.

- 5. Any brand we made is ours, we care it and concern it.
  - 6. Any problem happened is ours, we take it and kill it.

## **PRODUCTS IMAGES**

### **TECHNICAL**

#### 1.Logo Choice



Silkcreen Ptinting







Wire Cutting



**3D Embroidery** 



Soft Rubber Patch



Woven Label Applique Embroidered Leather Patch



metal mark



Heat Transfer Printing







2.Peaks



3.Inner Tape



3.B