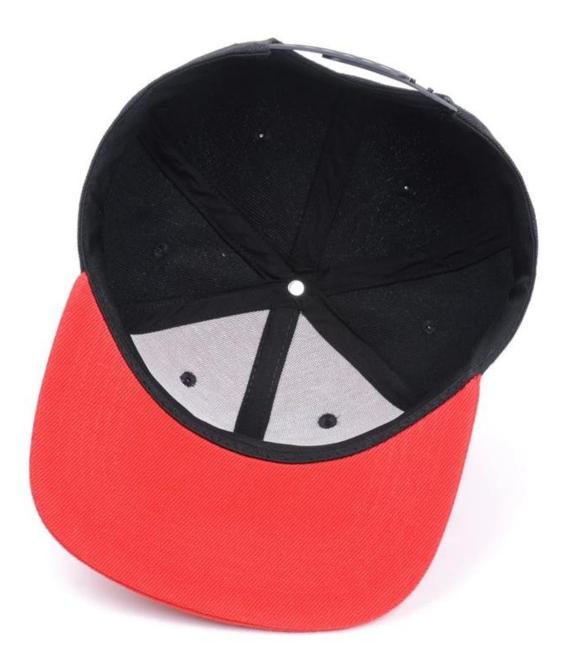

|  |  |
| 15.Sample<br>time     | 4~7 days after we receive your sample fee                                            |                                                                                                                                                                                       |  |  |
| 16.Sample<br>fee      | USD 30-50\$ for per piece. we will return the sample fee to you once you place order |                                                                                                                                                                                       |  |  |











Other snapback cap(high quality hat supplier china)models you may like





# Why choose us?





- 1. Branded Quality
  - The best 3D embroidery you ever imagined The best Stitching work you ever seen The best Head-Fit you ever found
    - 2. 25PCS order accepted to do your own style/logo caps
    - 3. We not only make caps, but also have High-Street Culture

4. We not just making caps, but supplying a package of service from designing to products advertising solutions.

- 5. Any brand we made is ours, we care it and concern it.
  - 6. Any problem happened is ours, we take it and kill it.

## **PRODUCTS IMAGES**

### **TECHNICAL**

#### 1.Logo Choice



Silkcreen Ptinting







Wire Cutting



**3D Embroidery** 



Soft Rubber Patch



Woven Label Applique Embroidered Leather Patch