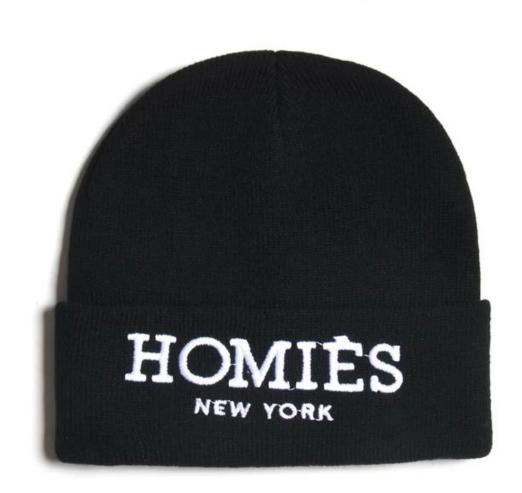

## Exquisitely contoured hat(winter beanie crochet pattern)

- 1: The hat type is tough and smooth.
- 2: Strict structure, fine workmanship

#### Made of wool-blend fabric

- 1:20% wool, 80% polyester, wool blend fabric
- 2: It has a better profile. The face is half-feeling, soft, fluffy and elastic.
- 3: The wool-blend fabric has a bright spot in the sunlight and the grain is clearer.

# Exquisite three-dimensional embroidery process

- 1: Three-dimensional embroidery, the edge line is clear and burr-free
- 2: Double-layer superimposed embroidery technology, exquisite and quality