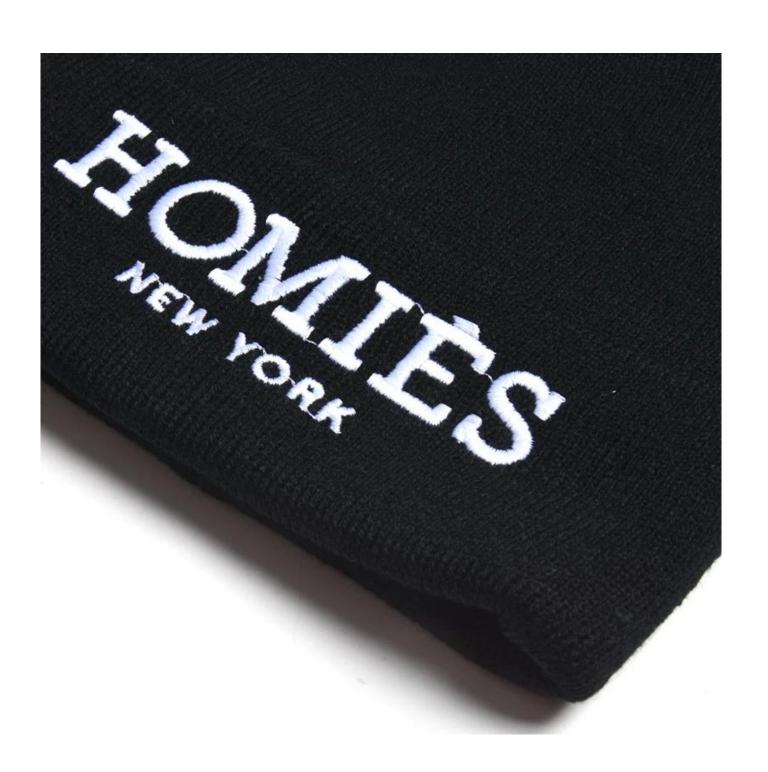

# Exquisite three-dimensional embroidery process

- 1: Three-dimensional embroidery, the edge line is clear and burr-free
- 2: Double-layer superimposed embroidery technology, exquisite and quality