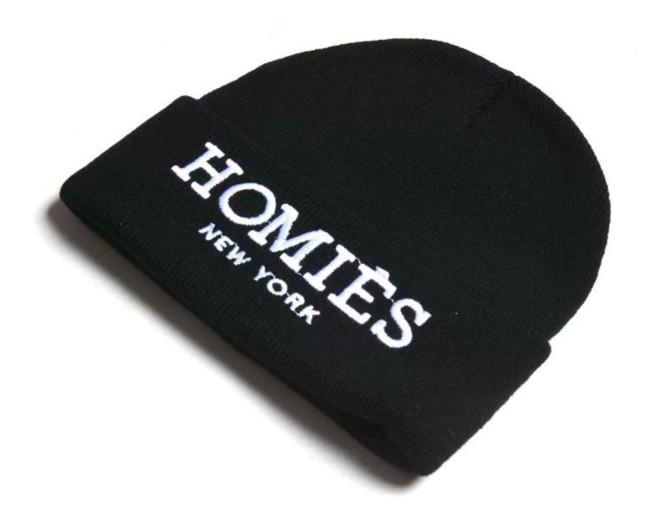

## Exquisitely contoured hat(winter beanie crochet pattern)

- 1: The hat type is tough and smooth.
- 2: Strict structure, fine workmanship

#### Made of wool-blend fabric

- 1:20% wool, 80% polyester, wool blend fabric
- 2: It has a better profile. The face is half-feeling, soft, fluffy and elastic.
- 3: The wool-blend fabric has a bright spot in the sunlight and the grain is clearer.

# Exquisite three-dimensional embroidery process

- 1: Three-dimensional embroidery, the edge line is clear and burr-free
- 2: Double-layer superimposed embroidery technology, exquisite and quality