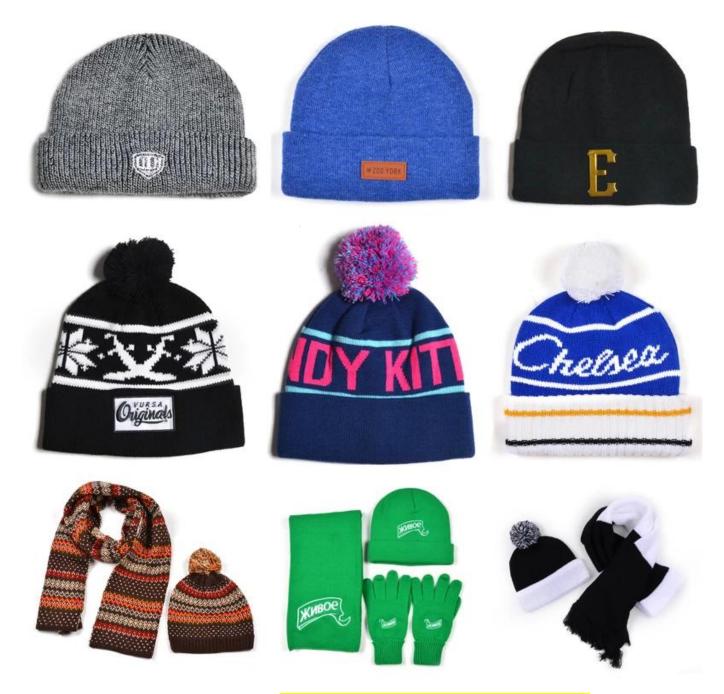

|                                                               |  |
| 15.Sample<br>time     | 4~7 days after we receive your sample fee                                                                                                                                                                             |                                                               |  |
| 16.Sample<br>fee      | USD 30-50\$ for per piece. we will return the sample fee to you once you place order                                                                                                                                  |                                                               |  |













more beanie hats styles, please contact us now



## Exquisitely contoured hat(winter beanie crochet pattern)

- 1: The hat type is tough and smooth.
- 2: Strict structure, fine workmanship

#### Made of wool-blend fabric

- 1:20% wool, 80% polyester, wool blend fabric
- 2: It has a better profile. The face is half-feeling, soft, fluffy and elastic.
- 3: The wool-blend fabric has a bright spot in the sunlight and the grain is clearer.

# Exquisite three-dimensional embroidery process

- 1: Three-dimensional embroidery, the edge line is clear and burr-free
- 2: Double-layer superimposed embroidery technology, exquisite and quality

### In-cap brand imprint

Special brand printing and woven labels in the hat will bring you more quality and see the truth in the details.









## Brand story

The functional hat "Aungcrown" brand was esta