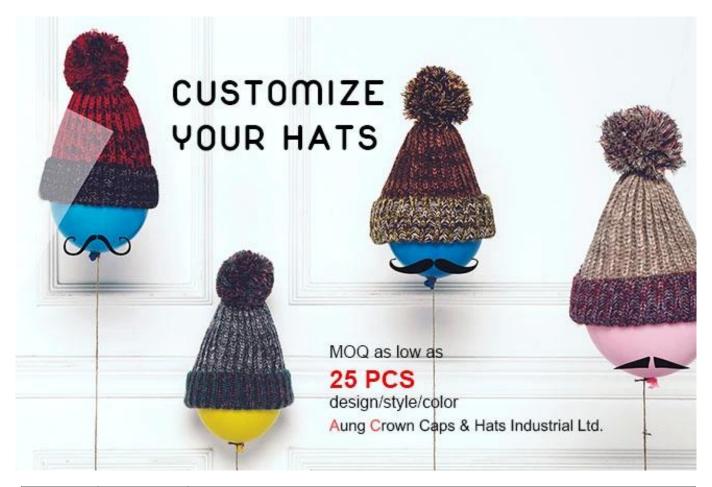

#### winter beanie crochet pattern, knit cap buy online First let's listen what our customer say about our products.

| Item              | content                                            | optional                                                                                                                                                                              |
|-------------------|----------------------------------------------------|---------------------------------------------------------------------------------------------------------------------------------------------------------------------------------------|
| 1.Product<br>Name | winter beanie crochet pattern, knit cap buy online |                                                                                                                                                                                       |
| 2.Shape           | constructed                                        | Unconstructed or any other design or shape                                                                                                                                            |
| 3.Material        | custom                                             | Other material: BIO-washed cotton, heavy weight brushed cotton, pigment dyed, Canvas, Polyester, Acrylic and etc                                                                      |
| 4.Back<br>Closure | custom                                             | leather back strap with brass, plastic buckle, metal buckle, elastic, self-fabric back strap with metal buckle etc. And other kinds of back strap closure depend on your requirments. |
| 5.Visor           | Flat                                               | Soft or Hard Pre-curved                                                                                                                                                               |
| 6.Color           | Custom color                                       | Standard color available(special colors available on request, based on pantone color card)                                                                                            |
| 7.Size            | 58cm                                               | Normally,48cm-55cm for kids,56cm-60cm for adults                                                                                                                                      |
| 8.Logo            | 3D embroidery                                      | Printing, Heat transfer printing, Applique Embroidery, 3D embroidery leather patch, woven patch, metal patch, felt applique etc.                                                      |
| 9.MOQ             | 25pcs/color/design                                 |                                                                                                                                                                                       |
| 10.Carton<br>Size | 62cm*48cm*36cm                                     |                                                                                                                                                                                       |

| 11.Packing            | 25pcs/polybag/inner box,4 inner boxes/carton,100pcs/carton 20" Container can contain 60,000pcs approximately 40" Container can contain 12,000pcs approximately 40" High Container can contain 13,000pcs approximately |                                                               |  |
|-----------------------|-----------------------------------------------------------------------------------------------------------------------------------------------------------------------------------------------------------------------|---------------------------------------------------------------|--|
| 12.Price<br>Term      | FOB                                                                                                                                                                                                                   | Basic price offer depends on final cap's quantity and quality |  |
| 13.Shipping<br>Method | By sea or by air or express                                                                                                                                                                                           |                                                               |  |
| 14.Payment<br>Terms   | T/T,L/C,Western Union,Paypal etc.                                                                                                                                                                                     |                                                               |  |
| 15.Sample<br>time     | 4~7 days after we receive your sample fee                                                                                                                                                                             |                                                               |  |
| 16.Sample<br>fee      | USD 30-50\$ for per piece. we will return the sample fee to you once you place order                                                                                                                                  |                                                               |  |