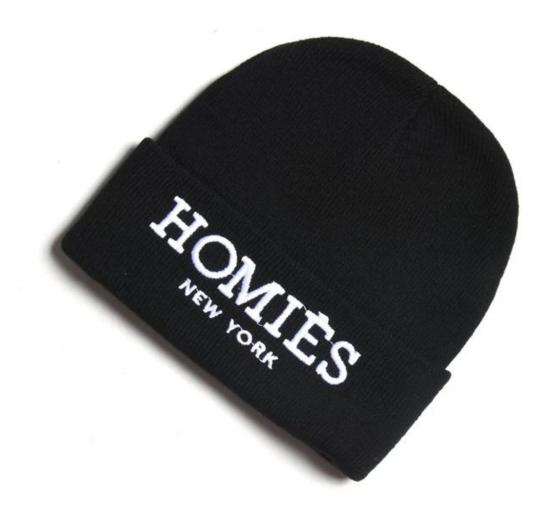

## Exquisitely contoured hat(winter beanie crochet pattern)

- 1: The hat type is tough and smooth.
- 2: Strict structure, fine workmanship

#### Made of wool-blend fabric

- 1:20% wool, 80% polyester, wool blend fabric
- 2: It has a better profile. The face is half-feeling, soft, fluffy and elastic.
- 3: The wool-blend fabric has a bright spot in the sunlight and the grain is clearer.

# Exquisite three-dimensional embroidery process

- 1: Three-dimensional embroidery, the edge line is clear and burr-free
- 2: Double-layer superimposed embroidery technology, exquisite and quality