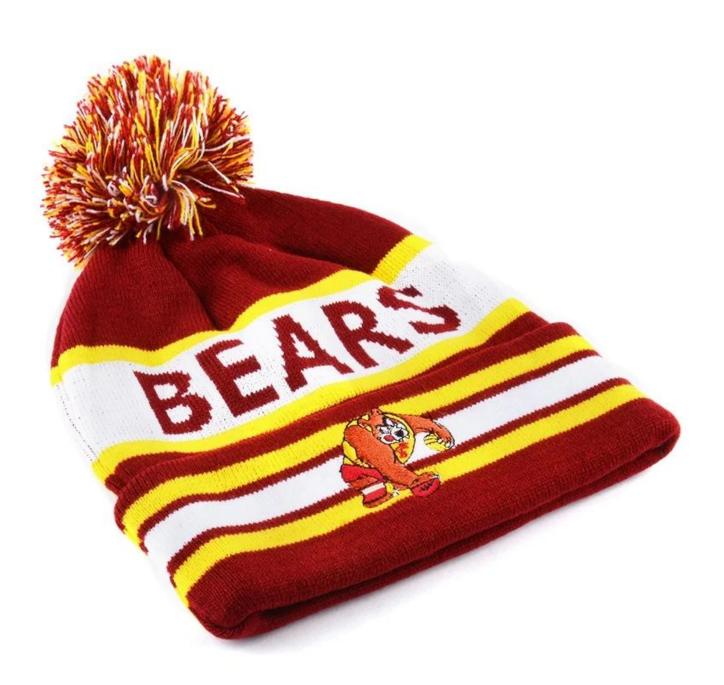

# men's winter beanie caps for sale

- 50 PIECES MINIMUM PER STYLE
- EXTERIOR TAG/LABEL INCLUDED
- FREE ARTWORK PORTFOLIOS
- 4-6 WEEK TURN-AROUNDS
- COMPLETELY CUSTOM FROM THE GROUND UP

# Exquisite three-dimensional embroidery process

- 1: Three-dimensional embroidery, the edge line is clear and burr-free
- 2: Double-layer superimposed embroidery technology, exquisite and quality