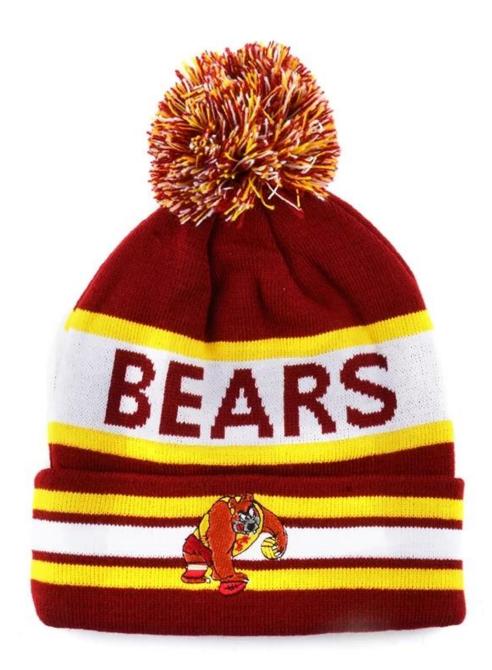

kle, metal buckle, elastic, self-fabric back strap with metal buckle etc. And other kinds of back strap closure depend on your requirments. |
| 5.Color        | Custom color  | Standard color available(special colors available on request, based on pantone color card)                                                                                            |
| 6.Size         | 58cm          | Normally,48cm-55cm for kids,56cm-60cm for adults                                                                                                                                      |
| 7.Logo         | custom design | Printing, Heat transfer printing, Applique Embroidery, 3D embroidery leather patch, woven patch, metal patch, felt applique etc.                                                      |











**Related Products** 

More beanie hats styles, please contacts us now!



## Exquisitely contoured hat(oversited black beanie hat)

- 1: The hat type is tough and smooth.
- 2: Strict structure, fine workmanship

### Made of wool-blend fabric

- 1:20% wool, 80% polyester, wool blend fabric
- 2: It has a better profile. The face is half-feeling, soft, fluffy and elastic.
- 3: The wool-blend fabric has a bright spot in the sunlight and the grain is clearer.

# Exquisite three-dimensional embroidery process

- 1: Three-dimensional embroidery, the edge line is clear and burr-free
- 2: Double-layer superimposed embroidery technology, exquisite and quality

# In-cap brand imprint

Special brand printing and woven labels in the hat will bring you more quality and see the truth in the de