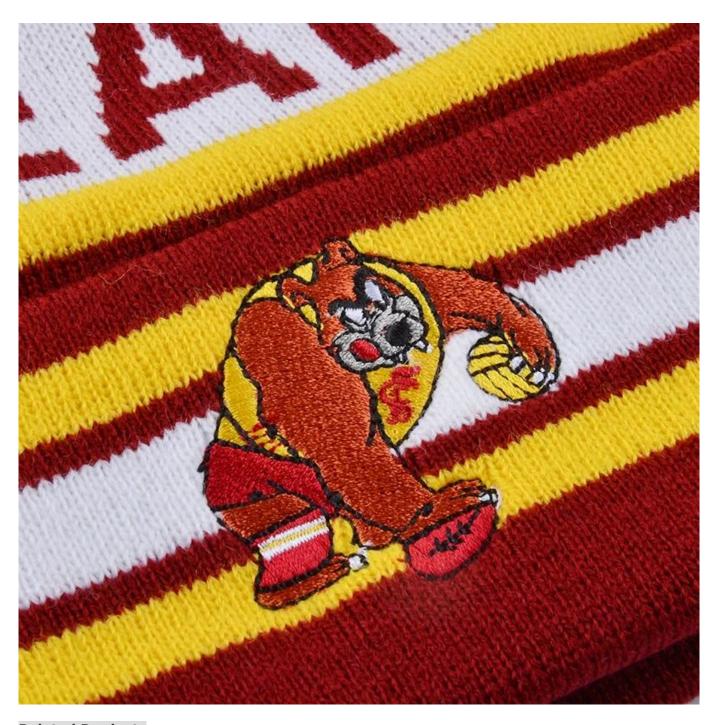

# Exquisite three-dimensional embroidery process

- 1: Three-dimensional embroidery, the edge line is clear and burr-free
- 2: Double-layer superimposed embroidery technology, exquisite and quality