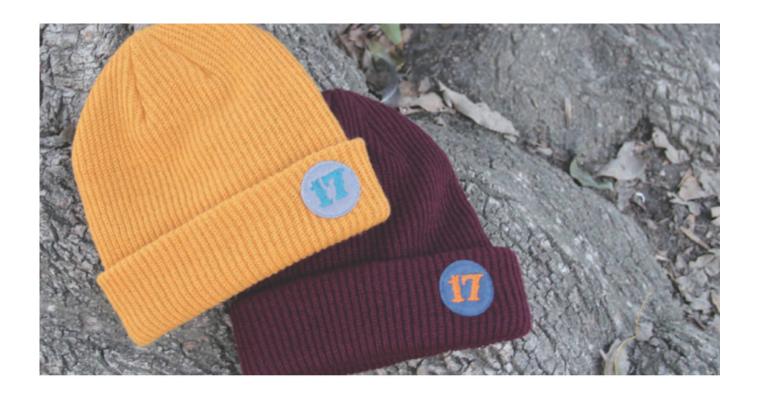

# men's winter beanie caps for sale

- 50 PIECES MINIMUM PER STYLE
- EXTERIOR TAG/LABEL INCLUDED
- FREE ARTWORK PORTFOLIOS
- 4-6 WEEK TURN-AROUNDS
- COMPLETELY CUSTOM FROM THE GROUND UP

### **Product Description**

| Item           | content                           | optional                                   |
|----------------|-----------------------------------|--------------------------------------------|
| 1.Product Name | men's winter beanie caps for sale |                                            |
| 2.Shape        | constructed                       | Unconstructed or any other design or shape |

| 3.Material     | custom        | Other material: BIO-washed cotton, heavy weight brushed cotton, pigment dyed, Canvas, Polyester, Acrylic and etc                                                                      |
|----------------|---------------|---------------------------------------------------------------------------------------------------------------------------------------------------------------------------------------|
| 4.Back Closure | custom        | leather back strap with brass, plastic buckle, metal buckle, elastic, self-fabric back strap with metal buckle etc. And other kinds of back strap closure depend on your requirments. |
| 5.Color        | Custom color  | Standard color available(special colors available on request, based on pantone color card)                                                                                            |
| 6.Size         | 58cm          | Normally,48cm-55cm for kids,56cm-60cm for adults                                                                                                                                      |
| 7.Logo         | custom design | Printing, Heat transfer printing, Applique Embroidery, 3D embroidery leather patch, woven patch, metal patch, felt applique etc.                                                      |