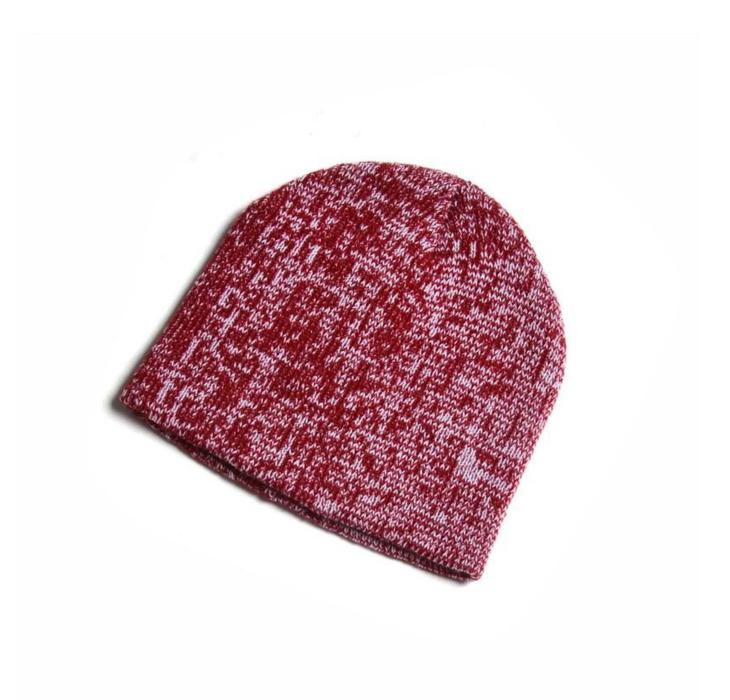

## Exquisitely contoured hat(knit hats for sale)

- 1: The hat type is tough and smooth.
- 2: Strict structure, fine workmanship

#### Made of wool-blend fabric

- 1:20% wool, 80% polyester, wool blend fabric
- 2: It has a better profile. The face is half-feeling, soft, fluffy and elastic.
- 3: The wool-blend fabric has a bright spot in the sunlight and the grain is clearer.