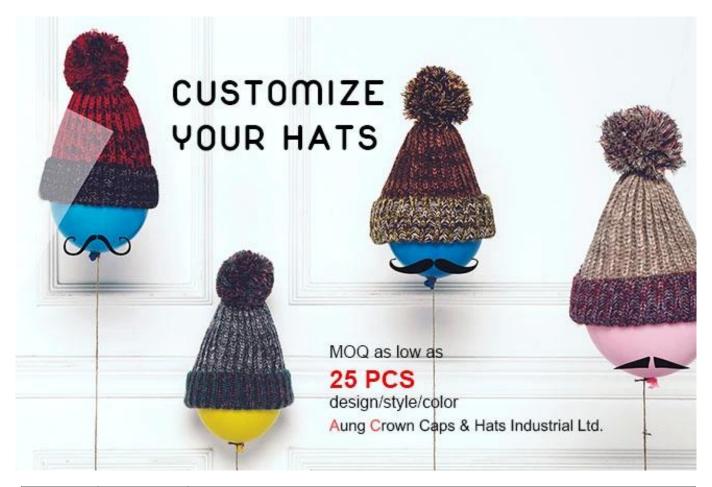

#### knit hats for sale, custom knit winter hats First let's listen what our customer say about our products.

| Item              | content                                     | optional                                                                                                                                                                              |  |  |
|-------------------|---------------------------------------------|---------------------------------------------------------------------------------------------------------------------------------------------------------------------------------------|--|--|
| 1.Product<br>Name | knit hats for sale, custom knit winter hats |                                                                                                                                                                                       |  |  |
| 2.Shape           | constructed                                 | Unconstructed or any other design or shape                                                                                                                                            |  |  |
| 3.Material        | custom                                      | Other material: BIO-washed cotton, heavy weight brushed cotton, pigment dyed, Canvas, Polyester, Acrylic and etc                                                                      |  |  |
| 4.Back<br>Closure | custom                                      | leather back strap with brass, plastic buckle, metal buckle, elastic, self-fabric back strap with metal buckle etc. And other kinds of back strap closure depend on your requirments. |  |  |
| 5.Visor           | Flat                                        | Soft or Hard Pre-curved                                                                                                                                                               |  |  |
| 6.Color           | Custom color                                | Standard color available(special colors available on request, based on pantone color card)                                                                                            |  |  |
| 7.Size            | 58cm                                        | Normally,48cm-55cm for kids,56cm-60cm for adults                                                                                                                                      |  |  |
| 8.Logo            | 3D embroidery                               | Printing, Heat transfer printing, Applique Embroidery, 3D embroidery leather patch, woverpatch, metal patch, felt applique etc.                                                       |  |  |
| 9.MOQ             | 25pcs/color/design                          |                                                                                                                                                                                       |  |  |
| 10.Carton<br>Size | 62cm*48cm*36cm                              |                                                                                                                                                                                       |  |  |

| 11.Packing            | 25pcs/polybag/inner box,4 inner boxes/carton,100pcs/carton  20" Container can contain 60,000pcs approximately  40" Container can contain 12,000pcs approximately  40" High Container can contain 13,000pcs approximately |                                                               |  |  |
|-----------------------|--------------------------------------------------------------------------------------------------------------------------------------------------------------------------------------------------------------------------|---------------------------------------------------------------|--|--|
| 12.Price<br>Term      | FOB                                                                                                                                                                                                                      | Basic price offer depends on final cap's quantity and quality |  |  |
| 13.Shipping<br>Method | By sea or by air or express                                                                                                                                                                                              |                                                               |  |  |
| 14.Payment<br>Terms   | T/T,L/C,Western Union,Paypal etc.                                                                                                                                                                                        |                                                               |  |  |
| 15.Sample<br>time     | 4~7 days after we receive your sample fee                                                                                                                                                                                |                                                               |  |  |
| 16.Sample<br>fee      | USD 30-50\$ for per piece. we will return the sample fee to you once you place order                                                                                                                                     |                                                               |  |  |