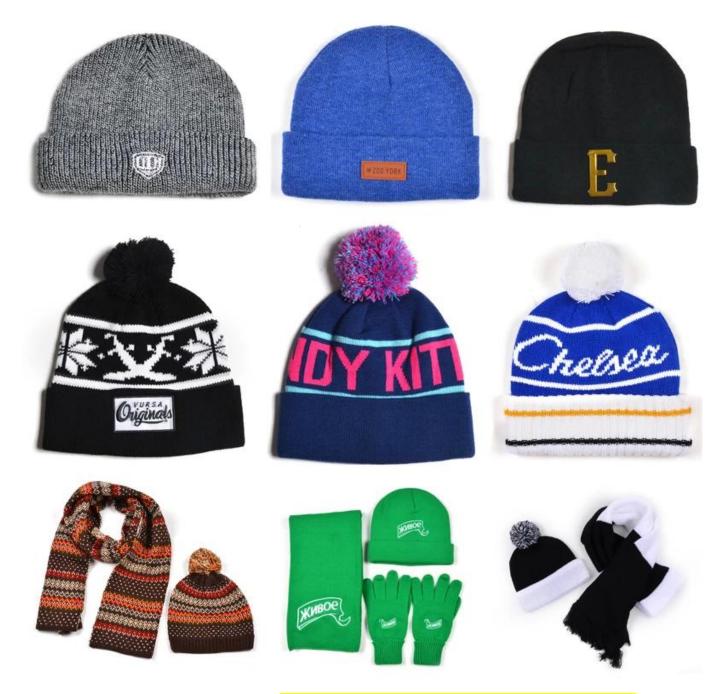

|                                                               |  |
| 15.Sample<br>time     | 4~7 days after we receive your sample fee                                                                                                                                                                                |                                                               |  |
| 16.Sample<br>fee      | USD 30-50\$ for per piece. we will return the sample fee to you once you place order                                                                                                                                     |                                                               |  |















more beanie hats styles, please contact us now



## Exquisitely contoured hat(customize winter beanie with pom)

- 1: The hat type is tough and smooth.
- 2: Strict structure, fine workmanship

#### Made of wool-blend fabric

- 1:20% wool, 80% polyester, wool blend fabric
- 2: It has a better profile. The face is half-feeling, soft, fluffy and elastic.
- 3: The wool-blend fabric has a bright spot in the sunlight and the grain is clearer.

# Exquisite three-dimensional embroidery process

- 1: Three-dimensional embroidery, the edge line is clear and burr-free
- 2: Double-layer superimposed embroidery technology, exquisite and quality

### In-cap brand imprint

Special brand printing and woven labels in the hat will bring you more quality and see the truth in the details.









## Brand story

The functional hat "Aungcrown" brand was e