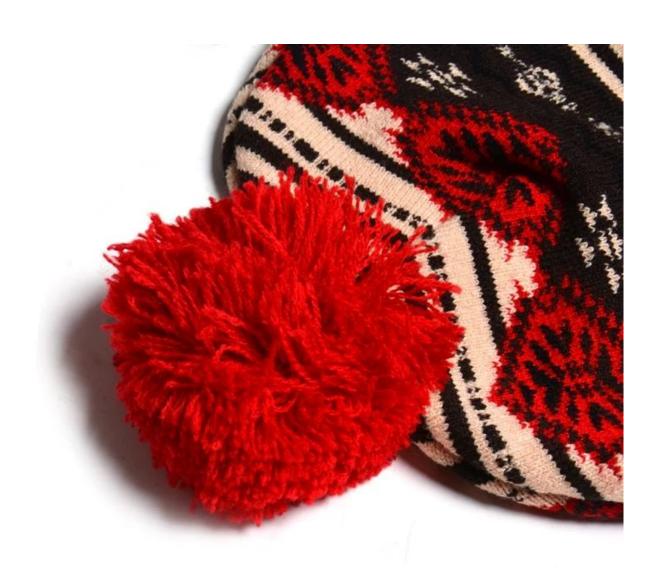

# Exquisite three-dimensional embroidery process

- 1: Three-dimensional embroidery, the edge line is clear and burr-free
- 2: Double-layer superimposed embroidery technology, exquisite and quality