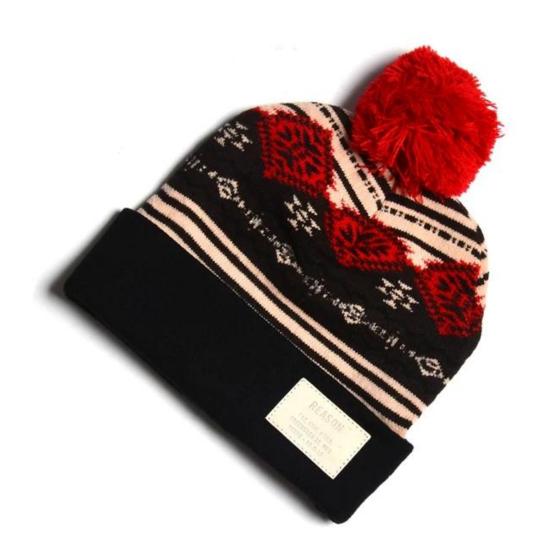

## Exquisitely contoured hat(customize winter beanie with pom)

- 1: The hat type is tough and smooth.
- 2: Strict structure, fine workmanship

#### Made of wool-blend fabric

- 1:20% wool, 80% polyester, wool blend fabric
- 2: It has a better profile. The face is half-feeling, soft, fluffy and elastic.
- 3: The wool-blend fabric has a bright spot in the sunlight and the grain is clearer.