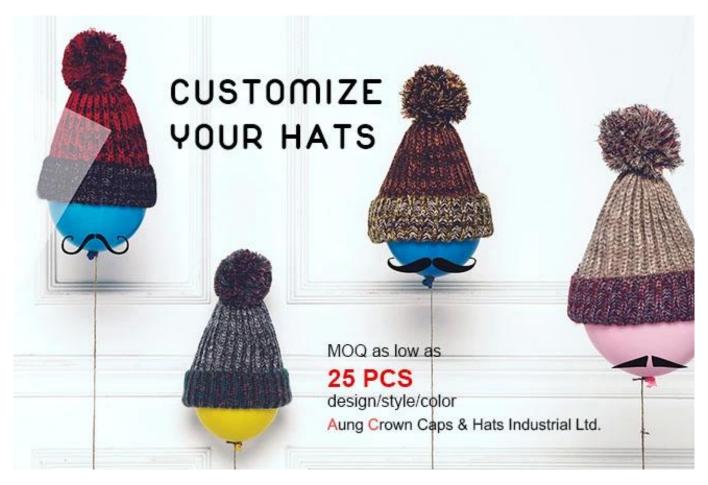

#### customize jacquard winter beanie with pom

First let's listen what our customer say about our products.

| Item              | content                                   | optional                                                                                                                                                                              |
|-------------------|-------------------------------------------|---------------------------------------------------------------------------------------------------------------------------------------------------------------------------------------|
| 1.Product<br>Name | customize jacquard winter beanie with pom |                                                                                                                                                                                       |
| 2.Shape           | constructed                               | Unconstructed or any other design or shape                                                                                                                                            |
| 3.Material        | custom                                    | Other material: BIO-washed cotton, heavy weight brushed cotton, pigment dyed, Canvas, Polyester, Acrylic and etc                                                                      |
| 4.Back<br>Closure | custom                                    | leather back strap with brass, plastic buckle, metal buckle, elastic, self-fabric back strap with metal buckle etc. And other kinds of back strap closure depend on your requirments. |
| 5.Visor           | Flat                                      | Soft or Hard Pre-curved                                                                                                                                                               |
| 6.Color           | Custom color                              | Standard color available(special colors available on request, based on pantone color card)                                                                                            |
| 7.Size            | 58cm                                      | Normally,48cm-55cm for kids,56cm-60cm for adults                                                                                                                                      |
| 8.Logo            | 3D embroidery                             | Printing, Heat transfer printing, Applique Embroidery, 3D embroidery leather patch, woven patch, metal patch, felt applique etc.                                                      |
| 9.MOQ             | 25pcs/color/design                        |                                                                                                                                                                                       |
| 10.Carton<br>Size | 62cm*48cm*36cm                            |                                                                                                                                                                                       |

more beanie hats styles, please contact us now