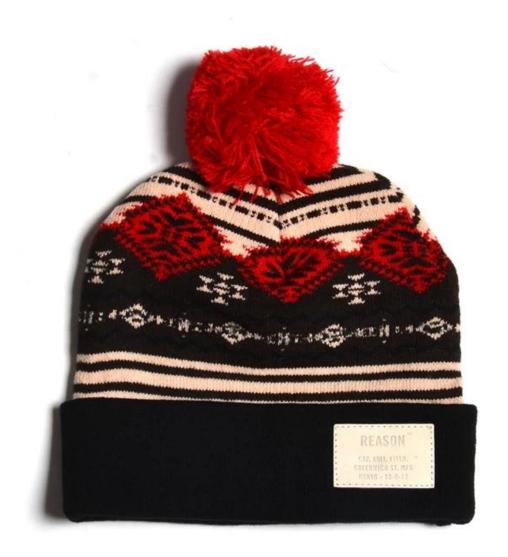

## Exquisitely contoured hat(customize winter beanie with pom)

- 1: The hat type is tough and smooth.
- 2: Strict structure, fine workmanship

#### Made of wool-blend fabric

- 1:20% wool, 80% polyester, wool blend fabric
- 2: It has a better profile. The face is half-feeling, soft, fluffy and elastic.
- 3: The wool-blend fabric has a bright spot in the sunlight and the grain is clearer.