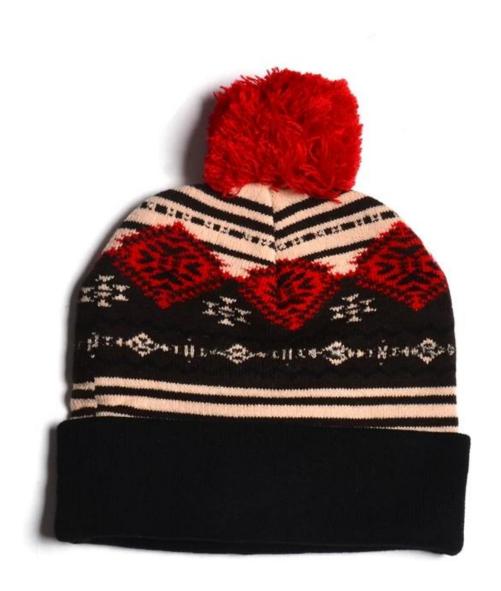

#### customize jacquard winter beanie with pom

First let's listen what our customer say about our products.

| Item              | content                                   | optional                                                                                                                                                                              |
|-------------------|-------------------------------------------|---------------------------------------------------------------------------------------------------------------------------------------------------------------------------------------|
| 1.Product<br>Name | customize jacquard winter beanie with pom |                                                                                                                                                                                       |
| 2.Shape           | constructed                               | Unconstructed or any other design or shape                                                                                                                                            |
| 3.Material        | custom                                    | Other material: BIO-washed cotton, heavy weight brushed cotton, pigment dyed, Canvas, Polyester, Acrylic and etc                                                                      |
| 4.Back<br>Closure | custom                                    | leather back strap with brass, plastic buckle, metal buckle, elastic, self-fabric back strap with metal buckle etc. And other kinds of back strap closure depend on your requirments. |
| 5.Visor           | Flat                                      | Soft or Hard Pre-curved                                                                                                                                                               |
| 6.Color           | Custom color                              | Standard color available(special colors available on request, based on pantone color card)                                                                                            |
| 7.Size            | 58cm                                      | Normally,48cm-55cm for kids,56cm-60cm for adults                                                                                                                                      |
| 8.Logo            | 3D embroidery                             | Printing, Heat transfer printing, Applique Embroidery, 3D embroidery leather patch, woven patch, metal patch, felt applique etc.                                                      |
| 9.MOQ             | 25pcs/color/design                        |                                                                                                                                                                                       |
| 10.Carton<br>Size | 62cm*48cm*36cm                            |                                                                                                                                                                                       |

## Exquisitely contoured hat(customize winter beanie with pom)

- 1: The hat type is tough and smooth.
- 2: Strict structure, fine workmanship

#### Made of wool-blend fabric

- 1:20% wool, 80% polyester, wool blend fabric
- 2: It has a better profile. The face is half-feeling, soft, fluffy and elastic.
- 3: The wool-blend fabric has a bright spot in the sunlight and the grain is clearer.