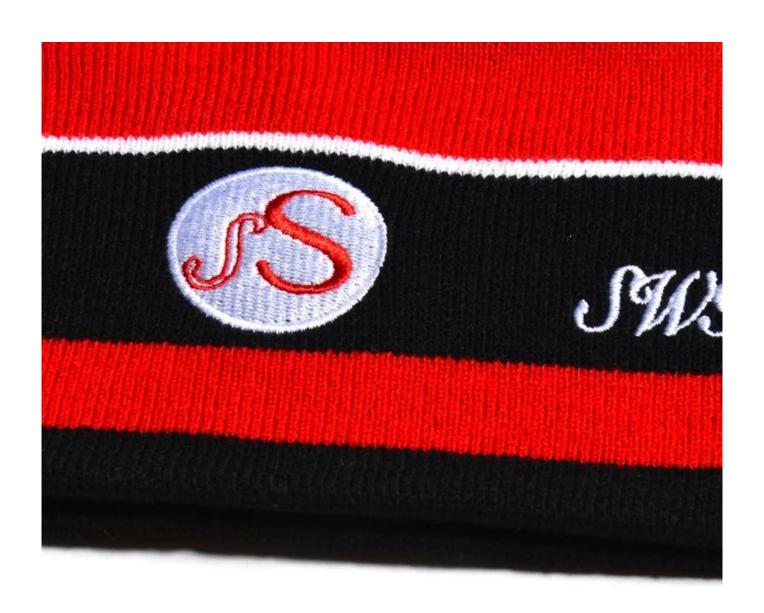

## Exquisite three-dimensional embroidery process

- 1: Three-dimensional embroidery, the edge line is clear and burr-free
- 2: Double-layer superimposed embroidery technology, exquisite and quality

### In-cap brand imprint

Special brand printing and woven labels in the hat will bring you more quality and see the truth in the details.