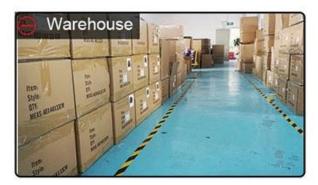

|  |











more beanie hats styles, please contact us now



## Exquisitely contoured hat(woolly hat knitting pattern)

- 1: The hat type is tough and smooth.
- 2: Strict structure, fine workmanship

#### Made of wool-blend fabric

- 1:20% wool, 80% polyester, wool blend fabric
- 2: It has a better profile. The face is half-feeling, soft, fluffy and elastic.
- 3: The wool-blend fabric has a bright spot in the sunlight and the grain is clearer.

## Exquisite three-dimensional embroidery process

- 1: Three-dimensional embroidery, the edge line is clear and burr-free
- 2: Double-layer superimposed embroidery technology, exquisite and quality

### In-cap brand imprint

Special brand printing and woven labels in the hat will bring you more quality and see the truth in the details.









## Brand story

The functional hat "Aungcrown" brand was established in 1998, we analyze different kinds of customers' demands

through researching data, focus on customers' experience, redefine the normal hats and create functional hats which

are more easy carrying, easy wearing and well-matching.



Company Certification:



Our products are original foreign trade originals, unique styles and exquisite workmanship. Strictly

in accordance with the requirements of the European and American markets. All the materials are

environmentally friendly and will not harm the skin.

# If you want to know more or have any questions feel free to contact us