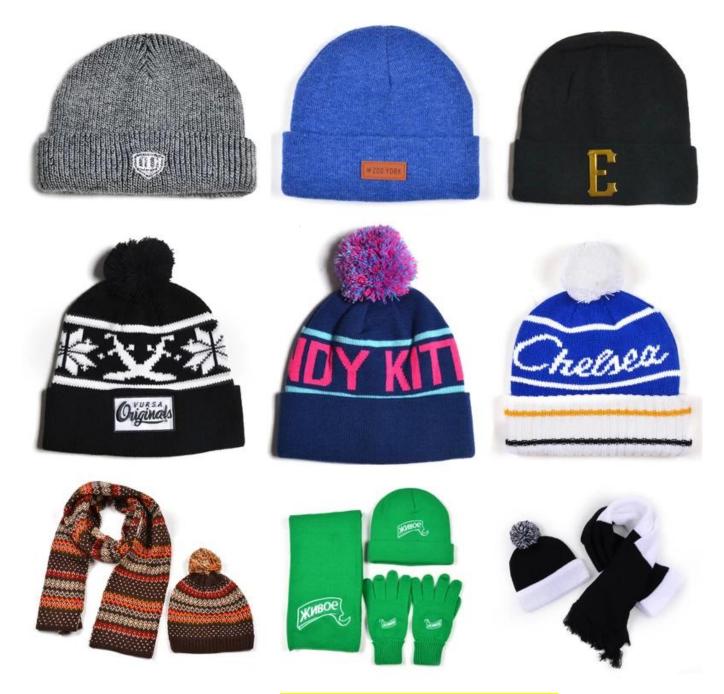

----------------|--|
| 13.Shipping<br>Method | By sea or by air or express                                                          |                                                               |  |
| 14.Payment<br>Terms   | T/T,L/C,Western Union,Paypal etc.                                                    |                                                               |  |
| 15.Sample<br>time     | 4~7 days after we receive your sample fee                                            |                                                               |  |
| 16.Sample<br>fee      | USD 30-50\$ for per piece. we will return the sample fee to you once you place order |                                                               |  |











more beanie hats styles, please contact us now



## Exquisitely contoured hat(woolly hat knitting pattern)

- 1: The hat type is tough and smooth.
- 2: Strict structure, fine workmanship

#### Made of wool-blend fabric

- 1:20% wool, 80% polyester, wool blend fabric
- 2: It has a better profile. The face is half-feeling, soft, fluffy and elastic.
- 3: The wool-blend fabric has a bright spot in the sunlight and the grain is clearer.

## Exquisite three-dimensional embroidery process

- 1: Three-dimensional embroidery, the edge line is clear and burr-free
- 2: Double-layer superimposed embroidery technology, exquisite and quality

### In-cap brand imprint

Special brand printing and woven labels in the hat will bring you more quality and see the truth in the details.









## Brand story

The functional hat "Aungcrown" brand was estab