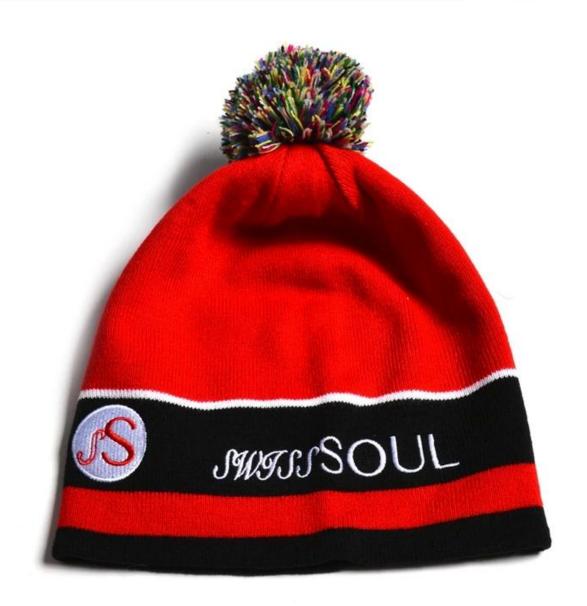

## Exquisitely contoured hat(woolly hat knitting pattern)

- 1: The hat type is tough and smooth.
- 2: Strict structure, fine workmanship