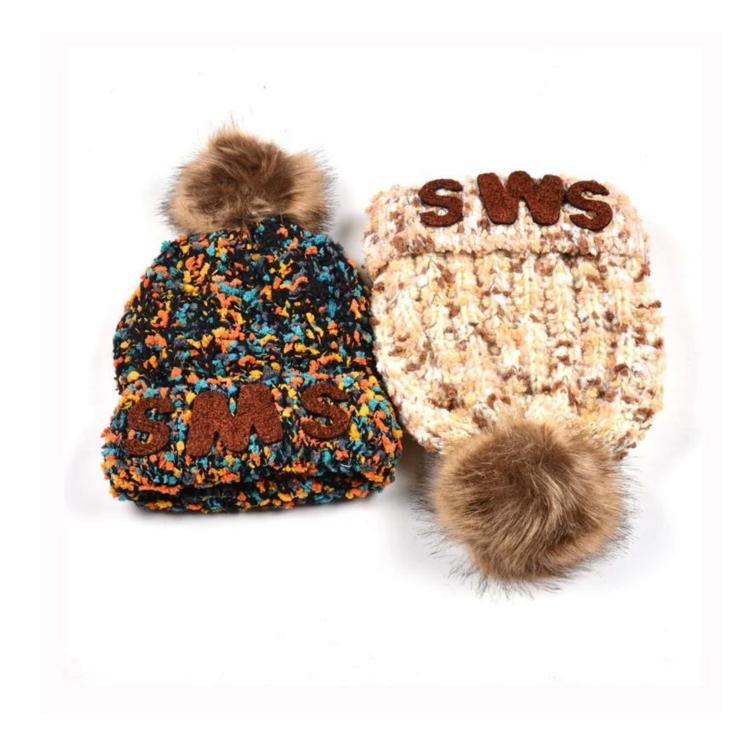

#### **Basic Info**

Model NO.:towel embroidery beanie hat Crown: Without Crown Size: Can Be Made to Fit for Adult or Children Color: Colourful Sample Time: 3-5 Days Production Time: 20 Days Trademark:towel embroidery Specification: SGS Origin: Shenzhen, China

## Knitted Hats / Beanie Hat / Winter hat Information:

1. All Knitted Hats / Beanie Hat / Winter hat made from our own factory.

- $2. \ {\rm You} \ {\rm can} \ {\rm design} \ {\rm and} \ {\rm put} \ {\rm you} \ {\rm own} \ {\rm logo} \ {\rm on} \ {\rm the} \ {\rm Knitted} \ {\rm Hats}$  / Beanie Hat / Winter Hat .
- 3. OEM, ODM order available
- 4. Sample free

5. Winter hat material is acrylic, Size can be made both for children knitted hat or adult winter hat,

It's warm hat can keep you warm and fashion in winter.