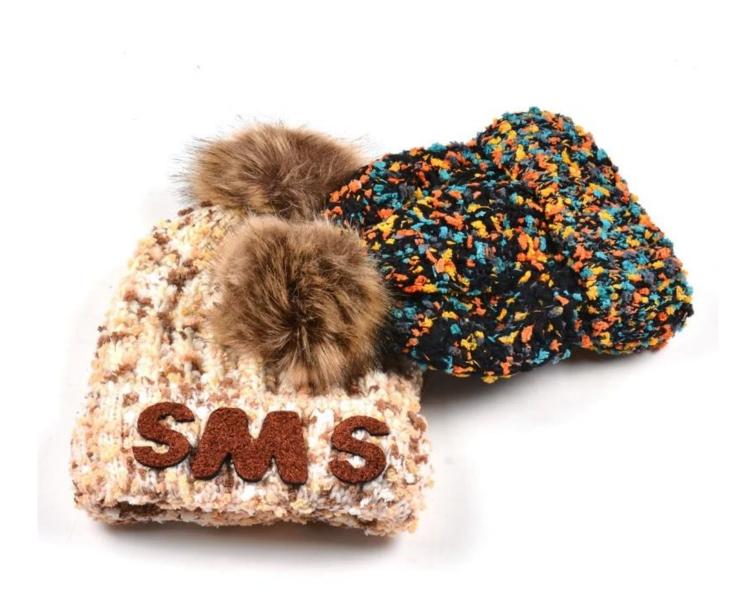

## Knitted Hats / Beanie Hat / Winter hat Information:

1. All Knitted Hats / Beanie Hat / Winter hat made from our own factory.

- $2. \ {\rm You} \ {\rm can} \ {\rm design} \ {\rm and} \ {\rm put} \ {\rm you} \ {\rm own} \ {\rm logo} \ {\rm on} \ {\rm the} \ {\rm Knitted} \ {\rm Hats}$  / Beanie Hat / Winter Hat .
- 3. OEM, ODM order available
- 4. Sample free

5. Winter hat material is acrylic, Size can be made both for children knitted hat or adult winter hat,

It's warm hat can keep you warm and fashion in winter.

Our company can custom you own logo on the Knitted Hats , Beanie Hat , Winter hat , So, if you want buy Knitted Hats , Beanie Hat or Winter hat , our company is you the best choice.