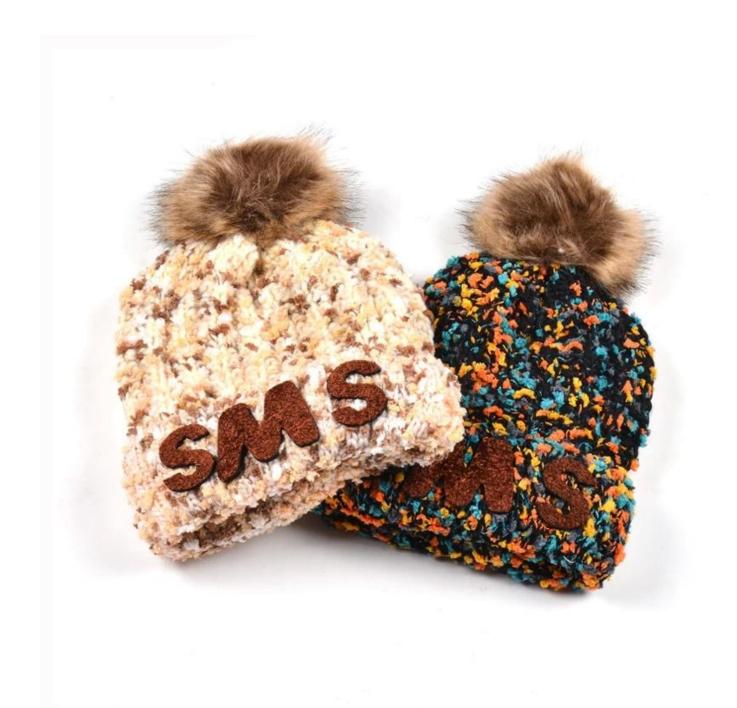

## Knitted Hats / Beanie Hat / Winter hat Information:

1. All Knitted Hats / Beanie Hat / Winter hat made from our own factory.

- $2. \ {\rm You} \ {\rm can} \ {\rm design} \ {\rm and} \ {\rm put} \ {\rm you} \ {\rm own} \ {\rm logo} \ {\rm on} \ {\rm the} \ {\rm Knitted} \ {\rm Hats}$  / Beanie Hat / Winter Hat .
- 3. OEM, ODM order available
- 4. Sample free

5. Winter hat material is acrylic, Size can be made both for children knitted hat or adult winter hat,

It's warm hat can keep you warm and fashion in winter.

Our company can custom you own logo on the Knitted Hats , Beanie Hat , Winter hat , So, if you want buy Knitted Hats , Beanie Hat or Winter hat , our company is you the best choice.