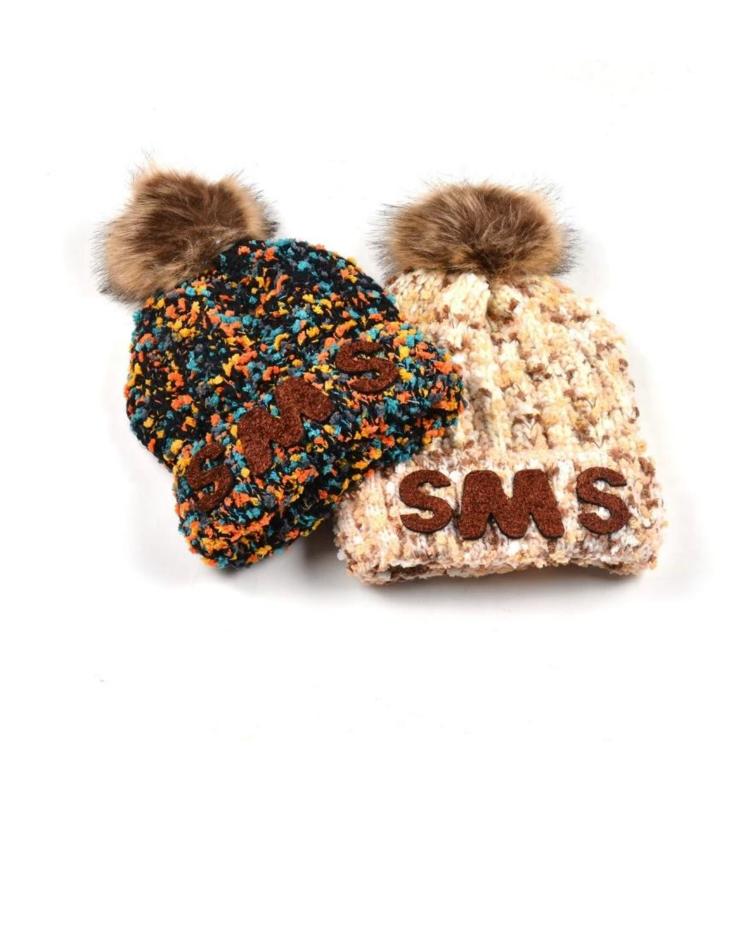

## Knitted Hats / Beanie Hat / Winter hat Information:

1. All Knitted Hats / Beanie Hat / Winter hat made from our own factory.

- $2. \ {\rm You} \ {\rm can} \ {\rm design} \ {\rm and} \ {\rm put} \ {\rm you} \ {\rm own} \ {\rm logo} \ {\rm on} \ {\rm the} \ {\rm Knitted} \ {\rm Hats}$  / Beanie Hat / Winter Hat .
- 3. OEM, ODM order available
- 4. Sample free

5. Winter hat material is acrylic, Size can be made both for children knitted hat or adult winter hat,

It's warm hat can keep you warm and fashion in winter.

Our company can custom you own logo on the Knitted Hats , Beanie Hat , Winter hat , So, if you want buy Knitted Hats , Beanie Hat or Winter hat , our company is you the best choice.