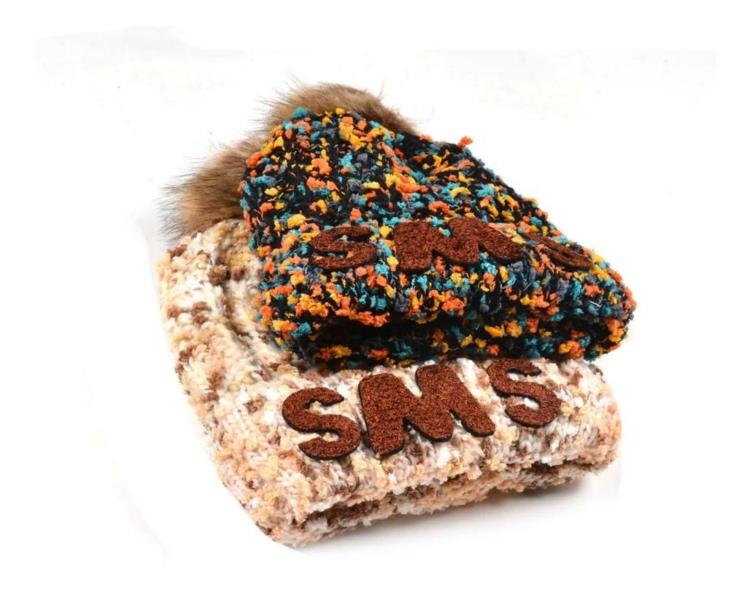

## Knitted Hats / Beanie Hat / Winter hat Information:

1. All Knitted Hats / Beanie Hat / Winter hat made from our own factory.

- $2. \ {\rm You} \ {\rm can} \ {\rm design} \ {\rm and} \ {\rm put} \ {\rm you} \ {\rm own} \ {\rm logo} \ {\rm on} \ {\rm the} \ {\rm Knitted} \ {\rm Hats}$  / Beanie Hat / Winter Hat .
- 3. OEM, ODM order available
- 4. Sample free

5. Winter hat material is acrylic, Size can be made both for children knitted hat or adult winter hat,

It's warm hat can keep you warm and fashion in winter.

Our company can custom you own logo on the Knitted Hats , Beanie Hat , Winter hat , So, if you want buy Knitted Hats , Beanie Hat or Winter hat , our company is you the best choice.