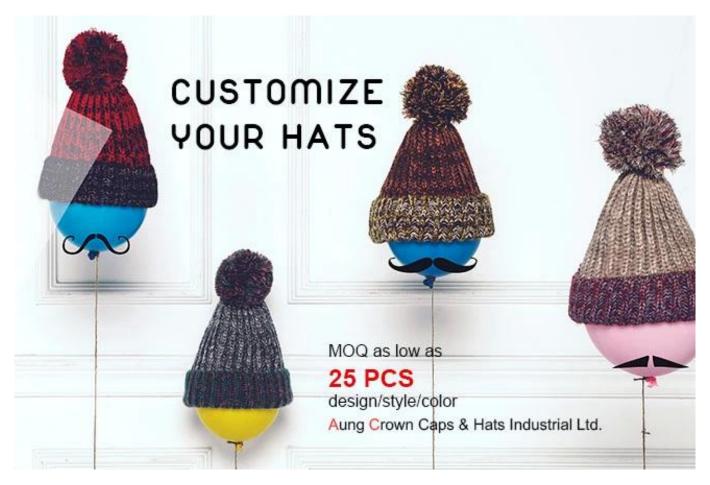

#### winter pom beanies crochet jacquard pattern

First let's listen what our customer say about our products.

| Item              | content                                    | optional                                                                                                                                                                              |
|-------------------|--------------------------------------------|---------------------------------------------------------------------------------------------------------------------------------------------------------------------------------------|
| 1.Product<br>Name | winter pom beanie crochet jacquard pattern |                                                                                                                                                                                       |
| 2.Shape           | constructed                                | Unconstructed or any other design or shape                                                                                                                                            |
| 3.Material        | custom                                     | Other material: BIO-washed cotton, heavy weight brushed cotton, pigment dyed, Canvas, Polyester, Acrylic and etc                                                                      |
| 4.Back<br>Closure | custom                                     | leather back strap with brass, plastic buckle, metal buckle, elastic, self-fabric back strap with metal buckle etc. And other kinds of back strap closure depend on your requirments. |
| 5.Visor           | Flat                                       | Soft or Hard Pre-curved                                                                                                                                                               |
| 6.Color           | Custom color                               | Standard color available(special colors available on request, based on pantone color card)                                                                                            |
| 7.Size            | 58cm                                       | Normally,48cm-55cm for kids,56cm-60cm for adults                                                                                                                                      |
| 8.Logo            | 3D embroidery                              | Printing, Heat transfer printing, Applique Embroidery, 3D embroidery leather patch, woven patch, metal patch, felt applique etc.                                                      |
| 9.MOQ             | 25pcs/color/design                         |                                                                                                                                                                                       |
| 10.Carton<br>Size | 62cm*48cm*36cm                             |                                                                                                                                                                                       |

more beanie hats styles, please contact us now