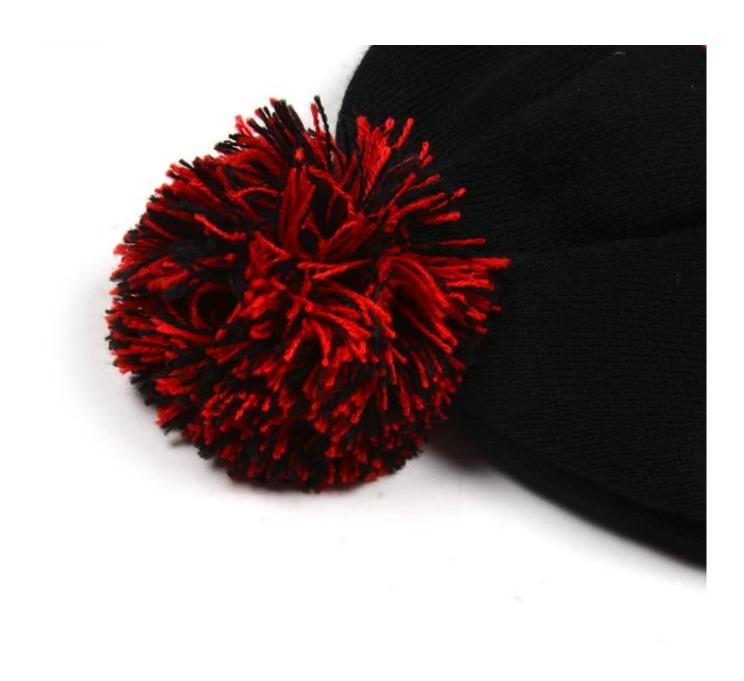

## Exquisitely contoured hat(winter pom beanie crochet jacquard pattern)

- 1: The hat type is tough and smooth.
- 2: Strict structure, fine workmanship

#### Exquisite three-dimensional embroidery process

- 1: Three-dimensional embroidery, the edge line is clear and burr-free
- 2: Double-layer superimposed embroidery technology, exquisite and quality