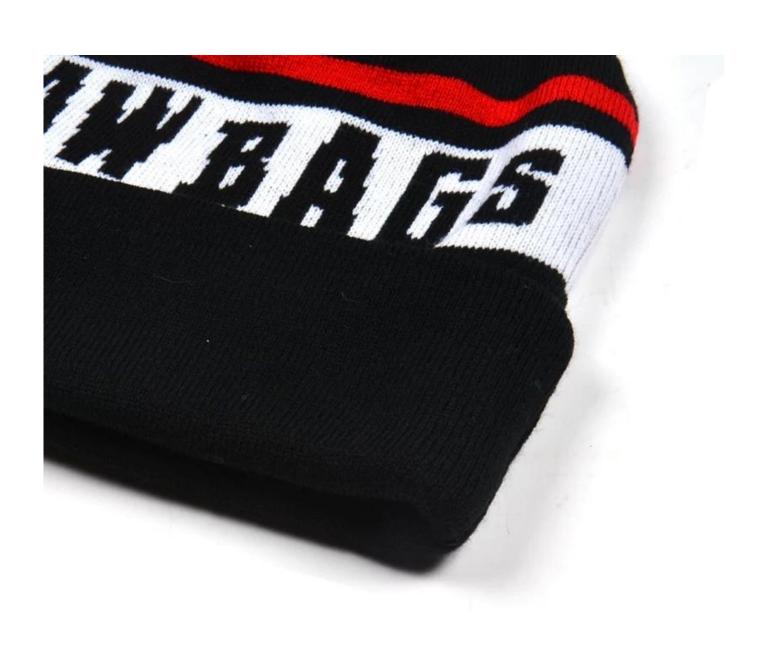

#### Exquisite three-dimensional embroidery process

- 1: Three-dimensional embroidery, the edge line is clear and burr-free
- 2: Double-layer superimposed embroidery technology, exquisite and quality