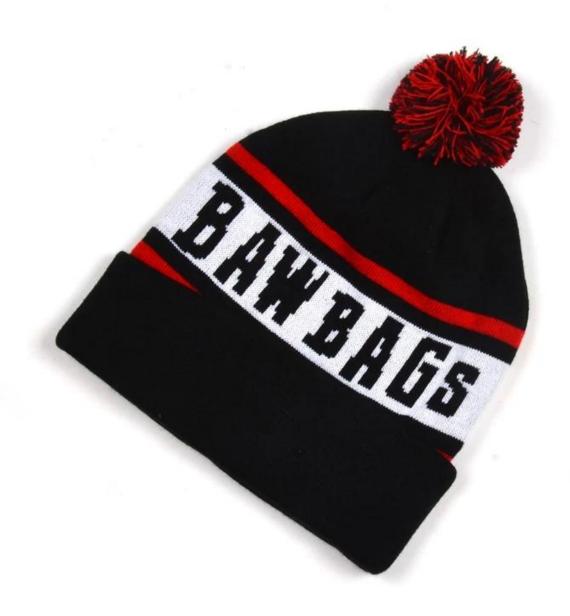

## Exquisitely contoured hat(winter pom beanie crochet jacquard pattern)

- 1: The hat type is tough and smooth.
- 2: Strict structure, fine workmanship