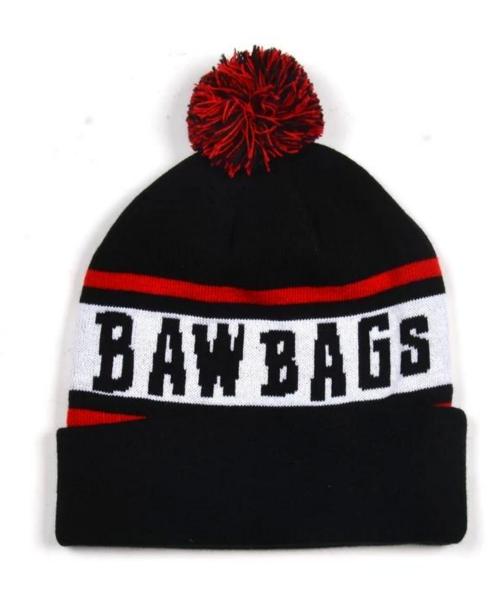

## Exquisitely contoured hat(winter pom beanie crochet jacquard pattern)

- 1: The hat type is tough and smooth.
- 2: Strict structure, fine workmanship