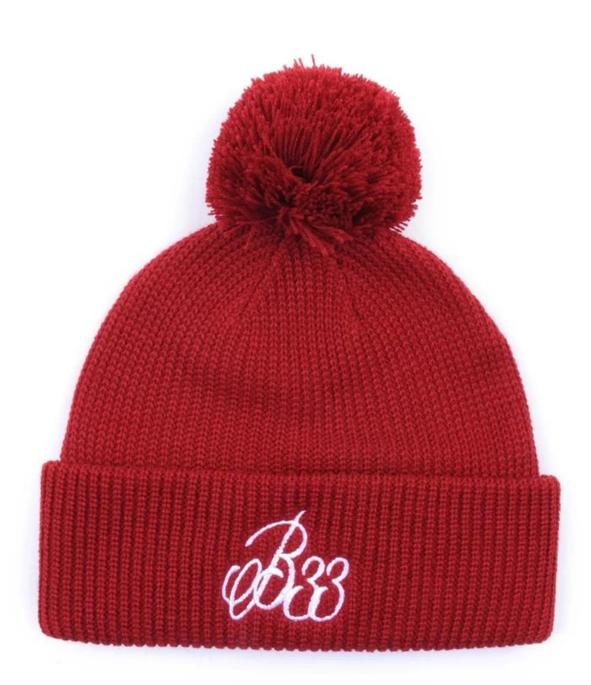

Exquisitely contoured hat(winter hats with ball on top)

- 1: The hat type is tough and smooth.
- 2: Strict structure, fine workmanship

#### Exquisite three-dimensional embroidery process

- 1: Three-dimensional embroidery, the edge line is clear and burr-free
- 2: Double-layer superimposed embroidery technology, exquisite and quality