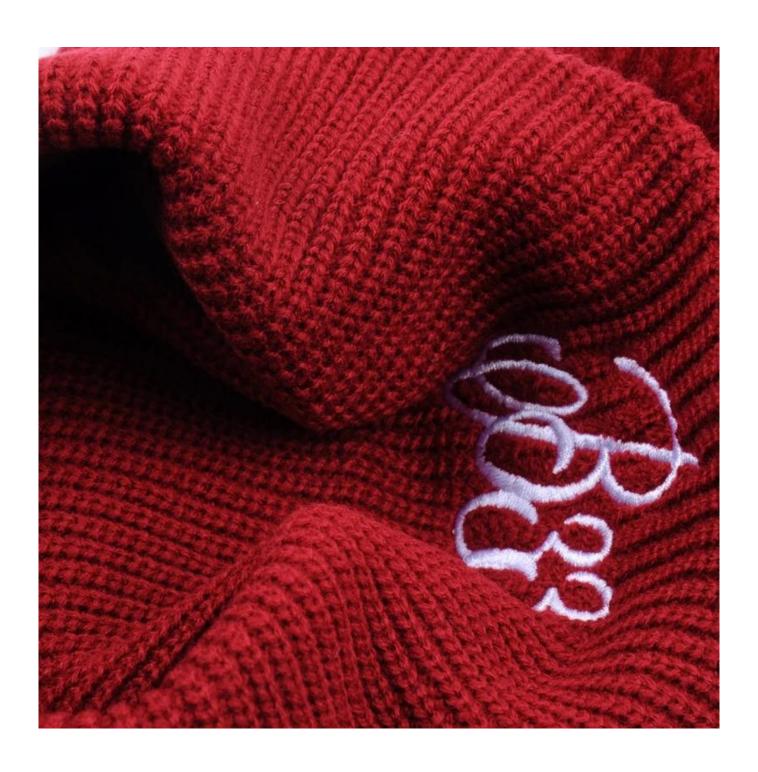

#### Exquisite three-dimensional embroidery process

- 1: Three-dimensional embroidery, the edge line is clear and burr-free
- 2: Double-layer superimposed embroidery technology, exquisite and quality

#### In-cap brand imprint

Special brand printing and woven labels in the hat will bring you more quality and see the truth in the details.