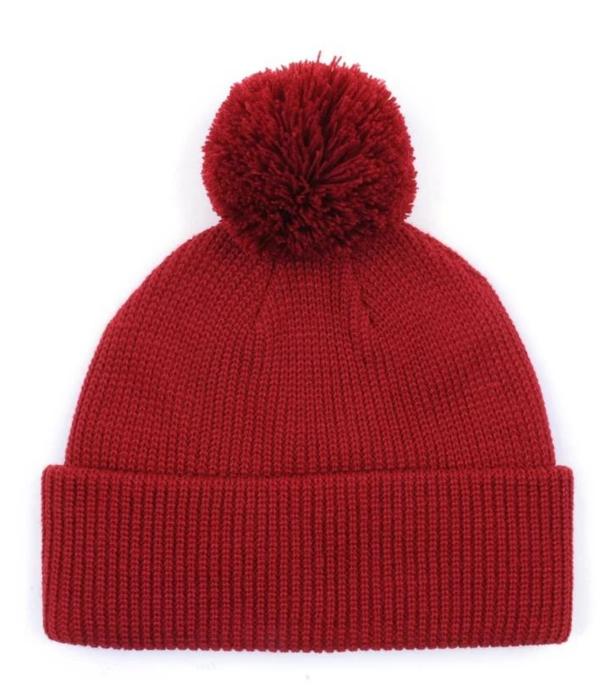

Exquisitely contoured hat(winter hats with ball on top)

- 1: The hat type is tough and smooth.
- 2: Strict structure, fine workmanship

#### Made of wool-blend fabric

- 1:20% wool, 80% polyester, wool blend fabric
- 2: It has a better profile. The face is half-feeling, soft, fluffy and elastic.
- 3: The wool-blend fabric has a bright spot in the sunlight and the grain is clearer.