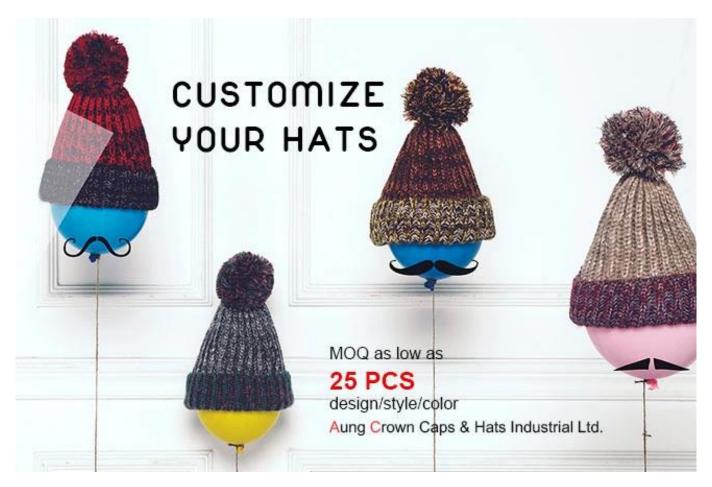

#### winter caps knitted hats face mask caps beanies hats First let's listen what our customer say about our products.

| Item              | content                                              | optional                                                                                                                                                                              |  |
|-------------------|------------------------------------------------------|---------------------------------------------------------------------------------------------------------------------------------------------------------------------------------------|--|
| 1.Product<br>Name | winter caps knitted hats face mask caps beanies hats |                                                                                                                                                                                       |  |
| 2.Shape           | constructed                                          | Unconstructed or any other design or shape                                                                                                                                            |  |
| 3.Material        | custom                                               | Other material: BIO-washed cotton, heavy weight brushed cotton, pigment dyed, Canvas, Polyester, Acrylic and etc                                                                      |  |
| 4.Back<br>Closure | custom                                               | leather back strap with brass, plastic buckle, metal buckle, elastic, self-fabric back strap with metal buckle etc. And other kinds of back strap closure depend on your requirments. |  |
| 5.Visor           | Flat                                                 | Soft or Hard Pre-curved                                                                                                                                                               |  |
| 6.Color           | Custom color                                         | Standard color available(special colors available on request, based on pantone color card)                                                                                            |  |
| 7.Size            | 58cm                                                 | Normally,48cm-55cm for kids,56cm-60cm for adults                                                                                                                                      |  |
| 8.Logo            | 3D embroidery                                        | Printing, Heat transfer printing, Applique Embroidery, 3D embroidery leather patch, woven patch, metal patch, felt applique etc.                                                      |  |
| 9.MOQ             | 25pcs/color/design                                   |                                                                                                                                                                                       |  |
| 10.Carton<br>Size | 62cm*48cm*36cm                                       |                                                                                                                                                                                       |  |

| 11.Packing            | 25pcs/polybag/inner box,4 inner boxes/carton,100pcs/carton  20" Container can contain 60,000pcs approximately  40" Container can contain 12,000pcs approximately  40" High Container can contain 13,000pcs approximately |                                                               |  |
|-----------------------|--------------------------------------------------------------------------------------------------------------------------------------------------------------------------------------------------------------------------|---------------------------------------------------------------|--|
| 12.Price<br>Term      | FOB                                                                                                                                                                                                                      | Basic price offer depends on final cap's quantity and quality |  |
| 13.Shipping<br>Method | By sea or by air or express                                                                                                                                                                                              |                                                               |  |
| 14.Payment<br>Terms   | T/T,L/C,Western Union,Paypal etc.                                                                                                                                                                                        |                                                               |  |
| 15.Sample<br>time     | 4~7 days after we receive your sample fee                                                                                                                                                                                |                                                               |  |
| 16.Sample<br>fee      | USD 30-50\$ for per piece. we will return the sample fee to you once you place order                                                                                                                                     |                                                               |  |