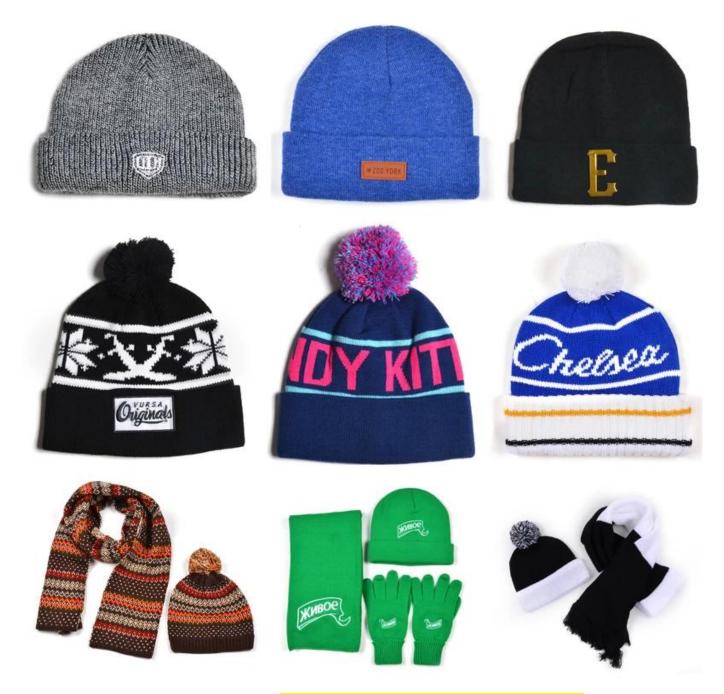

#### winter caps knitted hats face mask caps beanies hats First let's listen what our customer say about our products.

| Item              | content                                              | optional                                                                                                                                                                              |  |
|-------------------|------------------------------------------------------|---------------------------------------------------------------------------------------------------------------------------------------------------------------------------------------|--|
| 1.Product<br>Name | winter caps knitted hats face mask caps beanies hats |                                                                                                                                                                                       |  |
| 2.Shape           | constructed                                          | Unconstructed or any other design or shape                                                                                                                                            |  |
| 3.Material        | custom                                               | Other material: BIO-washed cotton, heavy weight brushed cotton, pigment dyed, Canvas, Polyester, Acrylic and etc                                                                      |  |
| 4.Back<br>Closure | custom                                               | leather back strap with brass, plastic buckle, metal buckle, elastic, self-fabric back strap with metal buckle etc. And other kinds of back strap closure depend on your requirments. |  |
| 5.Visor           | Flat                                                 | Soft or Hard Pre-curved                                                                                                                                                               |  |
| 6.Color           | Custom color                                         | Standard color available(special colors available on request, based on pantone color card)                                                                                            |  |
| 7.Size            | 58cm                                                 | Normally,48cm-55cm for kids,56cm-60cm for adults                                                                                                                                      |  |
| 8.Logo            | 3D embroidery                                        | Printing, Heat transfer printing, Applique Embroidery, 3D embroidery leather patch, woven patch, metal patch, felt applique etc.                                                      |  |
| 9.MOQ             | 25pcs/color/design                                   |                                                                                                                                                                                       |  |
| 10.Carton<br>Size | 62cm*48cm*36cm                                       |                                                                                                                                                                                       |  |

more beanie hats styles, please contact us now