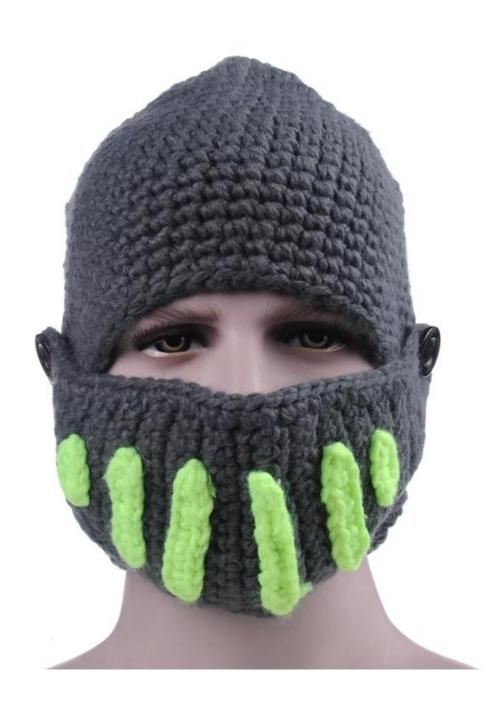

## Exquisitely contoured hat(winter beanies with face mask)

- 1: The hat type is tough and smooth.
- 2: Strict structure, fine workmanship

#### Made of wool-blend fabric

- 1:20% wool, 80% polyester, wool blend fabric
- 2: It has a better profile. The face is half-feeling, soft, fluffy and elastic.
- 3: The wool-blend fabric has a bright spot in the sunlight and the grain is clearer.

# Exquisite three-dimensional embroidery process

- 1: Three-dimensional embroidery, the edge line is clear and burr-free
- 2: Double-layer superimposed embroidery technology, exquisite and quality