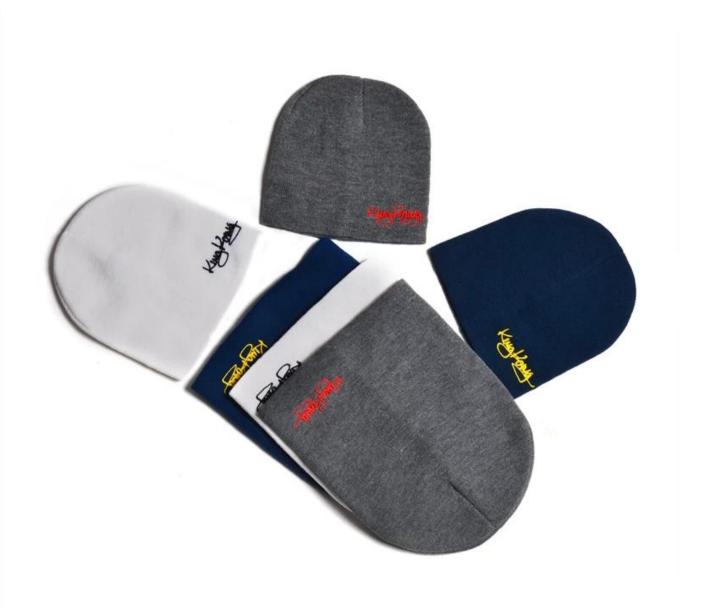

### In-cap brand imprint

Special brand printing and woven labels in the hat will bring you more quality and see the truth in the details.