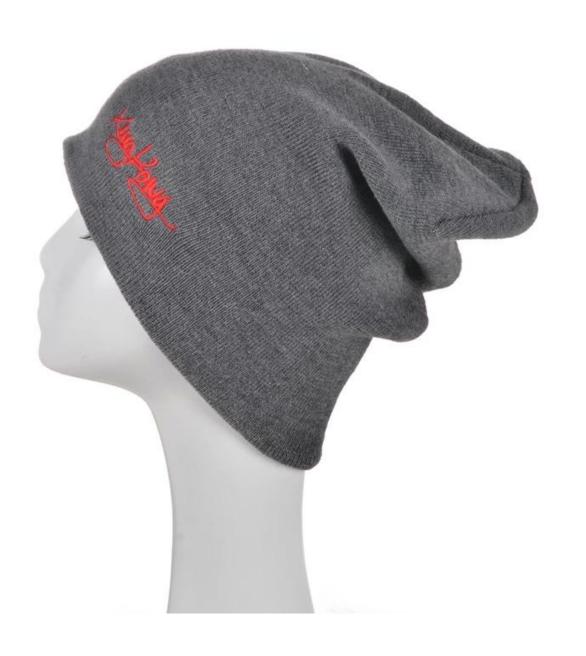

## Exquisitely contoured hat(winter beanie crochet pattern)

- 1: The hat type is tough and smooth.
- 2: Strict structure, fine workmanship

# Exquisite three-dimensional embroidery process

- 1: Three-dimensional embroidery, the edge line is clear and burr-free
- 2: Double-layer superimposed embroidery technology, exquisite and quality