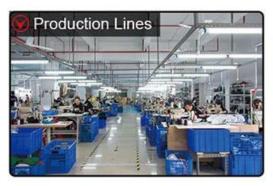

#### winter beanie crochet pattern, polar fleece skull cap First let's listen what our customer say about our products.

| Item              | content                                               | optional                                                                                                                                                                              |
|-------------------|-------------------------------------------------------|---------------------------------------------------------------------------------------------------------------------------------------------------------------------------------------|
| 1.Product<br>Name | winter beanie crochet pattern, polar fleece skull cap |                                                                                                                                                                                       |
| 2.Shape           | constructed                                           | Unconstructed or any other design or shape                                                                                                                                            |
| 3.Material        | custom                                                | Other material: BIO-washed cotton, heavy weight brushed cotton, pigment dyed, Canvas, Polyester, Acrylic and etc                                                                      |
| 4.Back<br>Closure | custom                                                | leather back strap with brass, plastic buckle, metal buckle, elastic, self-fabric back strap with metal buckle etc. And other kinds of back strap closure depend on your requirments. |
| 5.Visor           | Flat                                                  | Soft or Hard Pre-curved                                                                                                                                                               |
| 6.Color           | Custom color                                          | Standard color available(special colors available on request, based on pantone color card)                                                                                            |
| 7.Size            | 58cm                                                  | Normally,48cm-55cm for kids,56cm-60cm for adults                                                                                                                                      |
| 8.Logo            | 3D embroidery                                         | Printing, Heat transfer printing, Applique Embroidery, 3D embroidery leather patch, woven patch, metal patch, felt applique etc.                                                      |
| 9.MOQ             | 25pcs/color/design                                    |                                                                                                                                                                                       |
| 10.Carton<br>Size | 62cm*48cm*36cm                                        |                                                                                                                                                                                       |

| 11.Packing            | 25pcs/polybag/inner box,4 inner boxes/carton,100pcs/carton  20" Container can contain 60,000pcs approximately  40" Container can contain 12,000pcs approximately  40" High Container can contain 13,000pcs approximately |                                                               |  |
|-----------------------|--------------------------------------------------------------------------------------------------------------------------------------------------------------------------------------------------------------------------|---------------------------------------------------------------|--|
| 12.Price<br>Term      | FOB                                                                                                                                                                                                                      | Basic price offer depends on final cap's quantity and quality |  |
| 13.Shipping<br>Method | By sea or by air or express                                                                                                                                                                                              |                                                               |  |
| 14.Payment<br>Terms   | T/T,L/C,Western Union,Paypal etc.                                                                                                                                                                                        |                                                               |  |
| 15.Sample<br>time     | 4~7 days after we receive your sample fee                                                                                                                                                                                |                                                               |  |
| 16.Sample<br>fee      | USD 30-50\$ for per piece. we will return the sample fee to you once you place order                                                                                                                                     |                                                               |  |