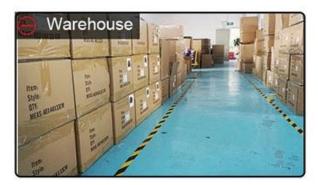

#### winter beanie crochet pattern, polar fleece skull cap First let's listen what our customer say about our products.

| Item              | content                                               | optional                                                                                                                                                                              |
|-------------------|-------------------------------------------------------|---------------------------------------------------------------------------------------------------------------------------------------------------------------------------------------|
| 1.Product<br>Name | winter beanie crochet pattern, polar fleece skull cap |                                                                                                                                                                                       |
| 2.Shape           | constructed                                           | Unconstructed or any other design or shape                                                                                                                                            |
| 3.Material        | custom                                                | Other material: BIO-washed cotton, heavy weight brushed cotton, pigment dyed, Canvas, Polyester, Acrylic and etc                                                                      |
| 4.Back<br>Closure | custom                                                | leather back strap with brass, plastic buckle, metal buckle, elastic, self-fabric back strap with metal buckle etc. And other kinds of back strap closure depend on your requirments. |
| 5.Visor           | Flat                                                  | Soft or Hard Pre-curved                                                                                                                                                               |
| 6.Color           | Custom color                                          | Standard color available(special colors available on request, based on pantone color card)                                                                                            |
| 7.Size            | 58cm                                                  | Normally,48cm-55cm for kids,56cm-60cm for adults                                                                                                                                      |
| 8.Logo            | 3D embroidery                                         | Printing, Heat transfer printing, Applique Embroidery, 3D embroidery leather patch, woven patch, metal patch, felt applique etc.                                                      |
| 9.MOQ             | 25pcs/color/design                                    |                                                                                                                                                                                       |
| 10.Carton<br>Size | 62cm*48cm*36cm                                        |                                                                                                                                                                                       |

| 11.Packing            | 25pcs/polybag/inner box,4 inner boxes/carton,100pcs/carton  20" Container can contain 60,000pcs approximately  40" Container can contain 12,000pcs approximately  40" High Container can contain 13,000pcs approximately |                                                               |  |
|-----------------------|--------------------------------------------------------------------------------------------------------------------------------------------------------------------------------------------------------------------------|---------------------------------------------------------------|--|
| 12.Price<br>Term      | FOB                                                                                                                                                                                                                      | Basic price offer depends on final cap's quantity and quality |  |
| 13.Shipping<br>Method | By sea or by air or express                                                                                                                                                                                              |                                                               |  |
| 14.Payment<br>Terms   | T/T,L/C,Western Union,Paypal etc.                                                                                                                                                                                        |                                                               |  |
| 15.Sample<br>time     | 4~7 days after we receive your sample fee                                                                                                                                                                                |                                                               |  |
| 16.Sample<br>fee      | USD 30-50\$ for per piece. we will return the sample fee to you once you place order                                                                                                                                     |                                                               |  |