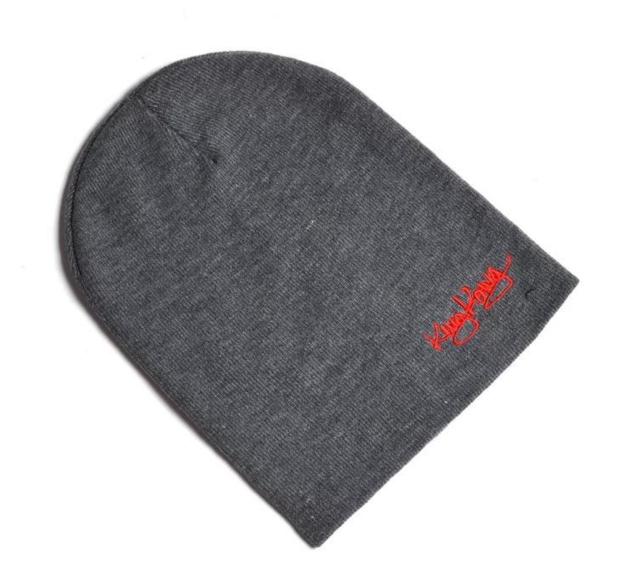

#### Made of wool-blend fabric

- 1:20% wool, 80% polyester, wool blend fabric
- 2: It has a better profile. The face is half-feeling, soft, fluffy and elastic.
- 3: The wool-blend fabric has a bright spot in the sunlight and the grain is clearer.