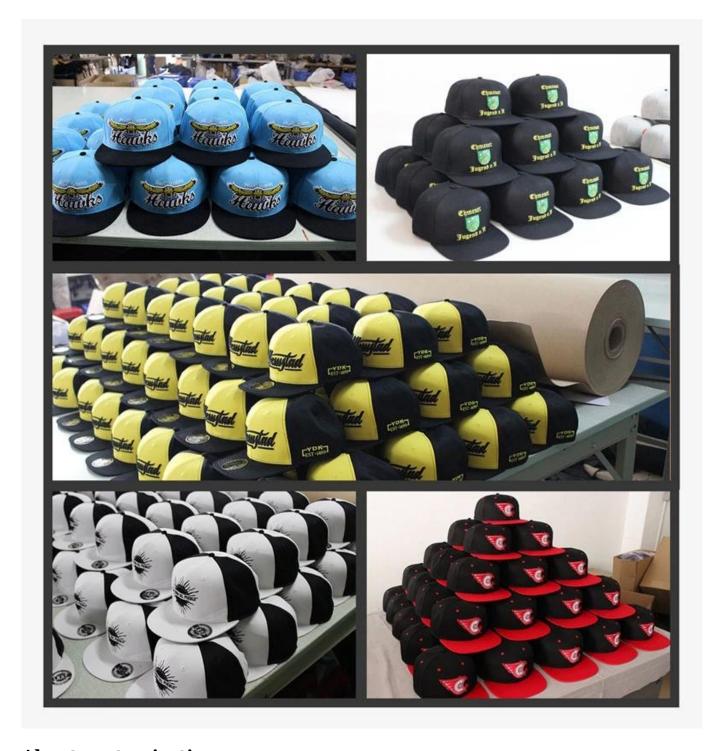

on, fashion sports

A selection of colors, unisex, stylish and stylish.

3: Adjustable buckle design is comfortable to wear

Suitable for easy adjustment of various head types 54-61cm.

4: Fighting net design, comfortable sweat absorption

Large-area mesh surface, light and breathable, which is good for sweat evaporation.



3D EMBROIDERY



2D EMBROIDERY



WOVEN KABEK PATCH/ PRINT LABEL PATCH



WOVEN LABEL



WOVEN PATCH



LEATHER PATCH



SCREEN PRINTING



HEAT PRESS



APPLIQUE WITH TOWEL



PRINT CORK PATCH



METAL BADGE



SUBLIMATION



As one of the old hat brands, Aungcrown has always conveyed a tenacious and tenacious spirit. The  $\,$ 

brand soul incorporates a culture of hat culture that is unwilling to compromise, pursue excellence,  $\frac{1}{2}$ 

and trend.













### **About customization:**

1. Our product price is pure clothing price, does not include printing fee. The specific price depends on the quantity

you have customized and the content of printing. Please inform us of the style, printing content, printing position

and quantity of your choice. We will help you to calculate the custom price and shipping time as quickly as possible.

2. We have our own printing workshop, embroidery workshop, etc. The craftsmanship is complete, we will inform you

of the most suitable printing process when you receive your printed content.

3. Print content as much as possible to provide high-definition images, the clearer, the better the printing effect, too

small and unclear to print out the effect is not beautiful enough.

4. After the order is placed,