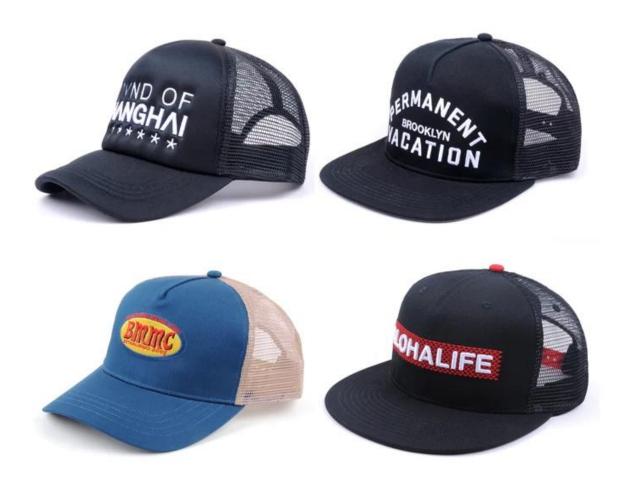

|                                                                                                                                                                                       |
| 14.Payment<br>Terms   | T/T,L/C,Western Union,Paypal etc.                              |                                                                                                                                                                                       |
| 15.Sample time        | 4~7 days after we receive your sample fee                      |                                                                                                                                                                                       |

## Other trucker cap models you may like



#### The four major advantages have to say:

High-quality fabric, exquisite workmanship, comfortable and breathable, comfortable to wear

1: Fine craftsmanship, exquisite workmanship

Fine to each detail edge to organize the compact, wireless head.

2: Multi-color selection, fashion sports

A selection of colors, unisex, stylish and stylish.

3: Adjustable buckle design is comfortable to wear

Suitable for easy adjustment of various head types 54-61cm.

4: Fighting net design, comfortable sweat absorption

Large-area mesh surface, light and breathable, which is good for sweat evaporation.



3D EMBROIDERY



2D EMBROIDERY



WOVEN KABEK PATCH/ PRINT LABEL PATCH



WOVEN LABEL



WOVEN PATCH



LEATHER PATCH



SCREEN PRINTING



HEAT PRESS



APPLIQUE WITH TOWEL



PRINT CORK PATCH



ME