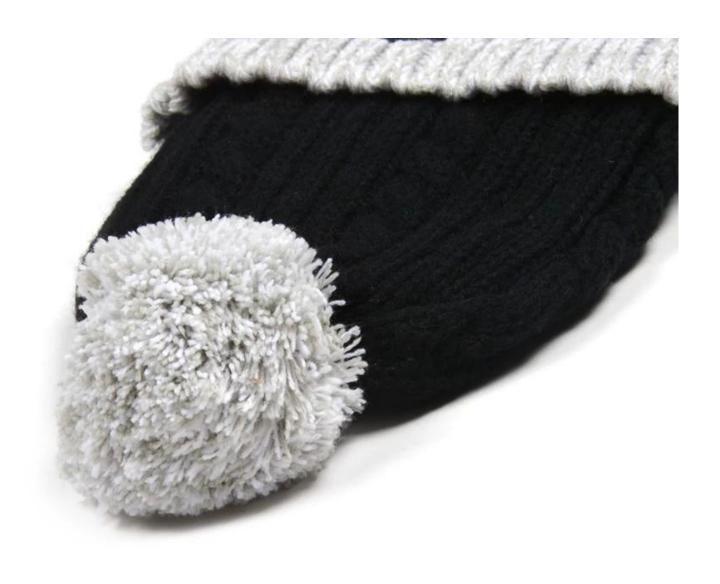

## Exquisitely contoured hat(wholesale plain winter hats on line)

- 1: The hat type is tough and smooth.
- 2: Strict structure, fine workmanship

#### Made of wool-blend fabric

- 1:20% wool, 80% polyester, wool blend fabric
- 2: It has a better profile. The face is half-feeling, soft, fluffy and elastic.
- 3: The wool-blend fabric has a bright spot in the sunlight and the grain is clearer.