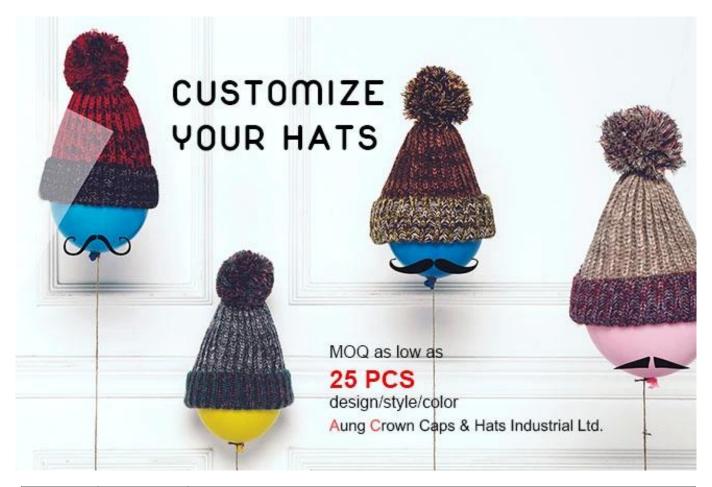

#### wholesale plain winter hats on line

First let's listen what our customer say about our products.

| Item              | content                             | optional                                                                                                                                                                              |  |  |
|-------------------|-------------------------------------|---------------------------------------------------------------------------------------------------------------------------------------------------------------------------------------|--|--|
| 1.Product<br>Name | wholesale plain winter hats on line |                                                                                                                                                                                       |  |  |
| 2.Shape           | constructed                         | Unconstructed or any other design or shape                                                                                                                                            |  |  |
| 3.Material        | custom                              | Other material: BIO-washed cotton, heavy weight brushed cotton, pigment dyed, Canvas, Polyester, Acrylic and etc                                                                      |  |  |
| 4.Back<br>Closure | custom                              | leather back strap with brass, plastic buckle, metal buckle, elastic, self-fabric back strap with metal buckle etc. And other kinds of back strap closure depend on your requirments. |  |  |
| 5.Visor           | Flat                                | Soft or Hard Pre-curved                                                                                                                                                               |  |  |
| 6.Color           | Custom color                        | Standard color available(special colors available on request, based on pantone color card)                                                                                            |  |  |
| 7.Size            | 58cm                                | Normally,48cm-55cm for kids,56cm-60cm for adults                                                                                                                                      |  |  |
| 8.Logo            | 3D embroidery                       | Printing, Heat transfer printing, Applique Embroidery, 3D embroidery leather patch, woven patch, metal patch, felt applique etc.                                                      |  |  |
| 9.MOQ             | 25pcs/color/design                  |                                                                                                                                                                                       |  |  |
| 10.Carton<br>Size | 62cm*48cm*36cm                      |                                                                                                                                                                                       |  |  |

more beanie hats styles, please contact us now