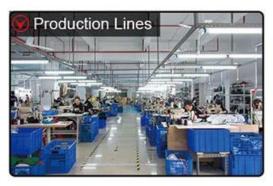

#### wholesale plain winter hats on line

First let's listen what our customer say about our products.

| Item              | content                             | optional                                                                                                                                                                              |  |  |
|-------------------|-------------------------------------|---------------------------------------------------------------------------------------------------------------------------------------------------------------------------------------|--|--|
| 1.Product<br>Name | wholesale plain winter hats on line |                                                                                                                                                                                       |  |  |
| 2.Shape           | constructed                         | Unconstructed or any other design or shape                                                                                                                                            |  |  |
| 3.Material        | custom                              | Other material: BIO-washed cotton, heavy weight brushed cotton, pigment dyed, Canvas, Polyester, Acrylic and etc                                                                      |  |  |
| 4.Back<br>Closure | custom                              | leather back strap with brass, plastic buckle, metal buckle, elastic, self-fabric back strap with metal buckle etc. And other kinds of back strap closure depend on your requirments. |  |  |
| 5.Visor           | Flat                                | Soft or Hard Pre-curved                                                                                                                                                               |  |  |
| 6.Color           | Custom color                        | Standard color available(special colors available on request, based on pantone color card)                                                                                            |  |  |
| 7.Size            | 58cm                                | Normally,48cm-55cm for kids,56cm-60cm for adults                                                                                                                                      |  |  |
| 8.Logo            | 3D embroidery                       | Printing, Heat transfer printing, Applique Embroidery, 3D embroidery leather patch, woven patch, metal patch, felt applique etc.                                                      |  |  |
| 9.MOQ             | 25pcs/color/design                  |                                                                                                                                                                                       |  |  |
| 10.Carton<br>Size | 62cm*48cm*36cm                      |                                                                                                                                                                                       |  |  |

| 11.Packing            | 25pcs/polybag/inner box,4 inner boxes/carton,100pcs/carton 20" Container can contain 60,000pcs approximately 40" Container can contain 12,000pcs approximately 40" High Container can contain 13,000pcs approximately |                                                               |  |  |
|-----------------------|-----------------------------------------------------------------------------------------------------------------------------------------------------------------------------------------------------------------------|---------------------------------------------------------------|--|--|
| 12.Price<br>Term      | FOB                                                                                                                                                                                                                   | Basic price offer depends on final cap's quantity and quality |  |  |
| 13.Shipping<br>Method | By sea or by air or express                                                                                                                                                                                           |                                                               |  |  |
| 14.Payment<br>Terms   | T/T,L/C,Western Union,Paypal etc.                                                                                                                                                                                     |                                                               |  |  |
| 15.Sample<br>time     | 4~7 days after we receive your sample fee                                                                                                                                                                             |                                                               |  |  |
| 16.Sample<br>fee      | USD 30-50\$ for per piece. we will return the sample fee to you once you place order                                                                                                                                  |                                                               |  |  |