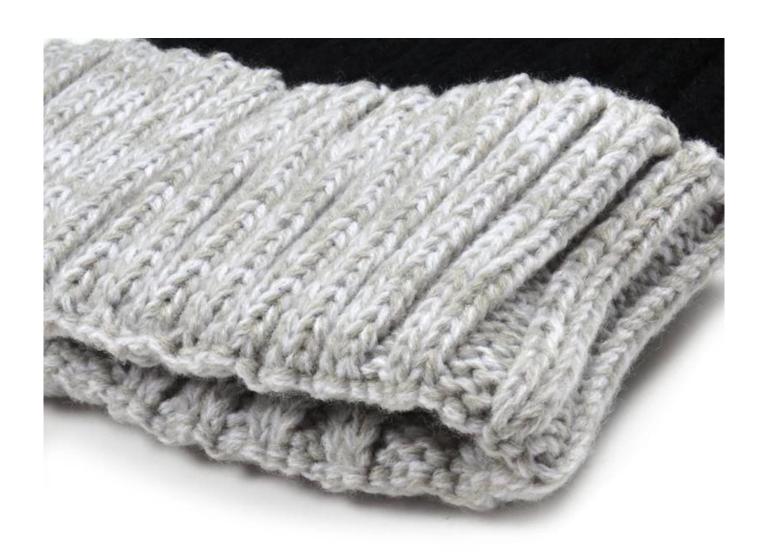

## Exquisitely contoured hat(wholesale plain winter hats on line)

- 1: The hat type is tough and smooth.
- 2: Strict structure, fine workmanship

#### Made of wool-blend fabric

- 1:20% wool, 80% polyester, wool blend fabric
- 2: It has a better profile. The face is half-feeling, soft, fluffy and elastic.
- 3: The wool-blend fabric has a bright spot in the sunlight and the grain is clearer.