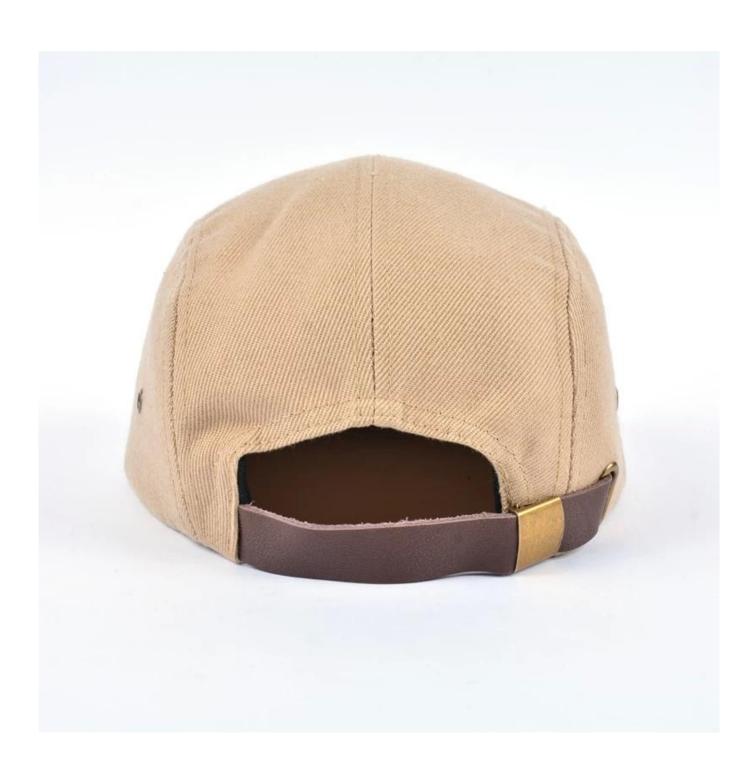

decoration, flashy embellishment, do a good job in every process, and insist on the beauty of craftsmanship. Adhere

to the inner feelings of innocence.

| Item                  | content                                                                              | optional                                                                                                                                                                              |
|-----------------------|--------------------------------------------------------------------------------------|---------------------------------------------------------------------------------------------------------------------------------------------------------------------------------------|
| 1.Product<br>Name     | wholesale blank 5 panel snapback hats, custom 5 panels cap china                     |                                                                                                                                                                                       |
| 2.Shape               | constructed                                                                          | Unconstructed or any other design or shape                                                                                                                                            |
| 3.Material            | custom                                                                               | Other material: BIO-washed cotton, heavy weight brushed cotton, pigment dyed, Canvas, Polyester, Acrylic and etc                                                                      |
| 4.Back<br>Closure     | custom                                                                               | leather back strap with brass, plastic buckle, metal buckle, elastic, self-fabric back strap with metal buckle etc. And other kinds of back strap closure depend on your requirments. |
| 5.Visor               | Flat                                                                                 | Soft or Hard Pre-curved                                                                                                                                                               |
| 6.Color               | Custom color                                                                         | Standard color available(special colors available on request, based on pantone color card)                                                                                            |
| 7.Size                | 58cm                                                                                 | Normally,48cm-55cm for kids,56cm-60cm for adults                                                                                                                                      |
| 8.Logo                | 3D embroidery                                                                        | Printing, Heat transfer printing, Applique Embroidery, 3D embroidery leather patch, woven patch, metal patch, felt applique etc.                                                      |
| 9.MOQ                 | 25pcs/color/design                                                                   |                                                                                                                                                                                       |
| 10.Carton<br>Size     | 62cm*48cm*36cm                                                                       |                                                                                                                                                                                       |
| 11.Packing            | 25pcs/polybag/inner box,4 inner boxes/carton,100pcs/carton                           |                                                                                                                                                                                       |
|                       | 20" Container can contain 60,000pcs approximately                                    |                                                                                                                                                                                       |
|                       | 40" Container can contain 12,000pcs approximately                                    |                                                                                                                                                                                       |
|                       | 40" High Container can contain 13,000pcs approximately                               |                                                                                                                                                                                       |
| 12.Price<br>Term      | FOB                                                                                  | Basic price offer depends on final cap's quantity and quality                                                                                                                         |
| 13.Shipping<br>Method | By sea or by air or express                                                          |                                                                                                                                                                                       |
| 14.Payment<br>Terms   | T/T,L/C,Western Union,Paypal etc.                                                    |                                                                                                                                                                                       |
| 15.Sample time        | 4~7 days after we receive your sample fee                                            |                                                                                                                                                                                       |
| 16.Sample<br>fee      | USD 30-50\$ for per piece. we will return the sample fee to you once you place order |                                                                                                                                                                                       |