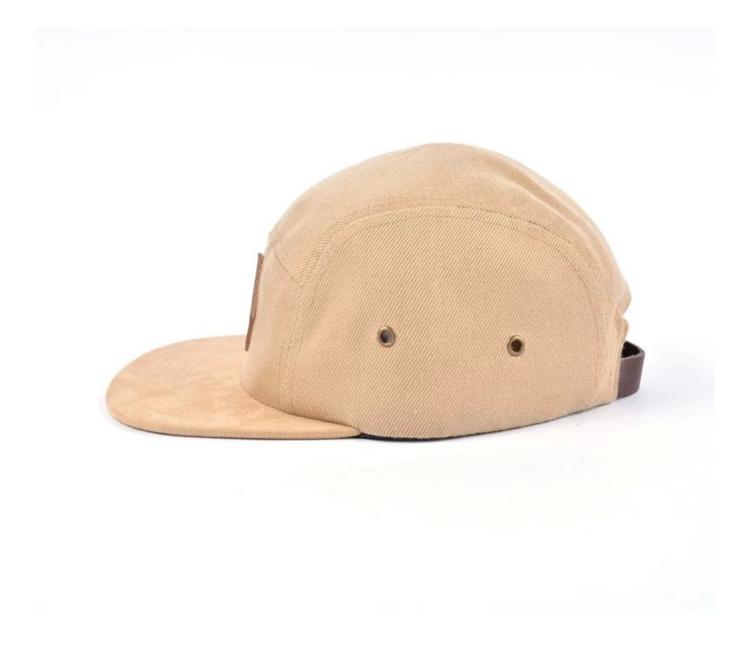

decoration, flashy embellishment, do a good job in every process, and insist on the beauty of craftsmanship. Adhere

to the inner feelings of innocence.

| Item                  | content                                                                              | optional                                                                                                                                                                              |
|-----------------------|--------------------------------------------------------------------------------------|---------------------------------------------------------------------------------------------------------------------------------------------------------------------------------------|
| 1.Product<br>Name     | wholesale blank 5 panel snapback hats, custom 5 panels cap china                     |                                                                                                                                                                                       |
| 2.Shape               | constructed                                                                          | Unconstructed or any other design or shape                                                                                                                                            |
| 3.Material            | custom                                                                               | Other material: BIO-washed cotton, heavy weight brushed cotton, pigment dyed, Canvas, Polyester, Acrylic and etc                                                                      |
| 4.Back<br>Closure     | custom                                                                               | leather back strap with brass, plastic buckle, metal buckle, elastic, self-fabric back strap with metal buckle etc. And other kinds of back strap closure depend on your requirments. |
| 5.Visor               | Flat                                                                                 | Soft or Hard Pre-curved                                                                                                                                                               |
| 6.Color               | Custom color                                                                         | Standard color available(special colors available on request, based on pantone color card)                                                                                            |
| 7.Size                | 58cm                                                                                 | Normally,48cm-55cm for kids,56cm-60cm for adults                                                                                                                                      |
| 8.Logo                | 3D embroidery                                                                        | Printing, Heat transfer printing, Applique Embroidery, 3D embroidery leather patch, woven patch, metal patch, felt applique etc.                                                      |
| 9.MOQ                 | 25pcs/color/design                                                                   |                                                                                                                                                                                       |
| 10.Carton<br>Size     | 62cm*48cm*36cm                                                                       |                                                                                                                                                                                       |
| 11.Packing            | 25pcs/polybag/inner box,4 inner boxes/carton,100pcs/carton                           |                                                                                                                                                                                       |
|                       | 20" Container can contain 60,000pcs approximately                                    |                                                                                                                                                                                       |
|                       | 40" Container can contain 12,000pcs approximately                                    |                                                                                                                                                                                       |
|                       | 40" High Container can contain 13,000pcs approximately                               |                                                                                                                                                                                       |
| 12.Price<br>Term      | FOB                                                                                  | Basic price offer depends on final cap's quantity and quality                                                                                                                         |
| 13.Shipping<br>Method | By sea or by air or express                                                          |                                                                                                                                                                                       |
| 14.Payment<br>Terms   | T/T,L/C,Western Union,Paypal etc.                                                    |                                                                                                                                                                                       |
| 15.Sample time        | 4~7 days after we receive your sample fee                                            |                                                                                                                                                                                       |
| 16.Sample<br>fee      | USD 30-50\$ for per piece. we will return the sample fee to you once you place order |                                                                                                                                                                                       |