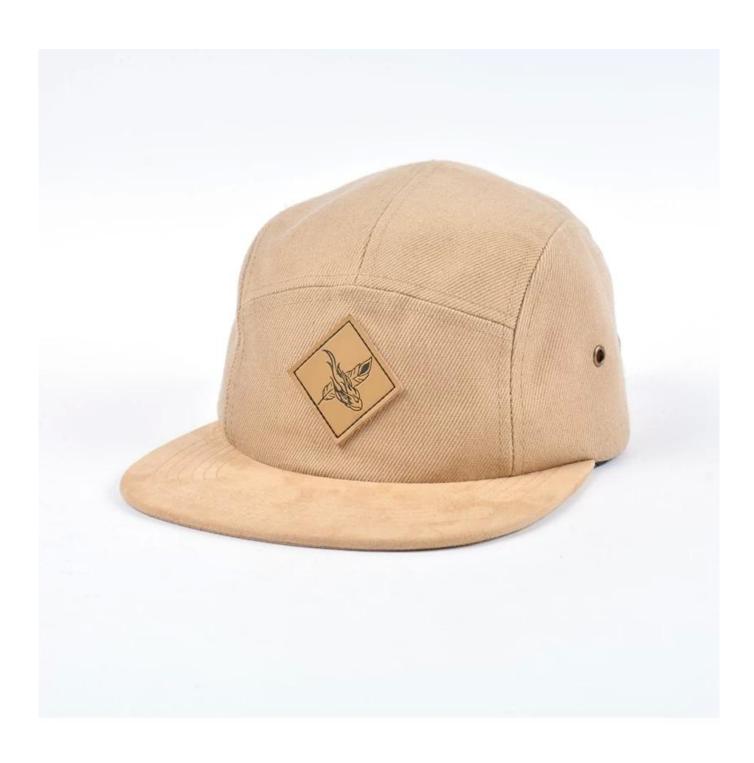

### Exquisitely contoured hat(custom 5 panels cap china)

- 1: The hat type is tough and smooth.
- 2: Strict structure, fine workmanship

#### Made of wool-blend fabric

- 1:20% wool, 80% polyester, wool blend fabric
- 2: It has a better profile. The face is half-feeling, soft, fluffy and elastic.
- 3: The wool-blend fabric has a bright spot in the sunlight and the grain is clearer.