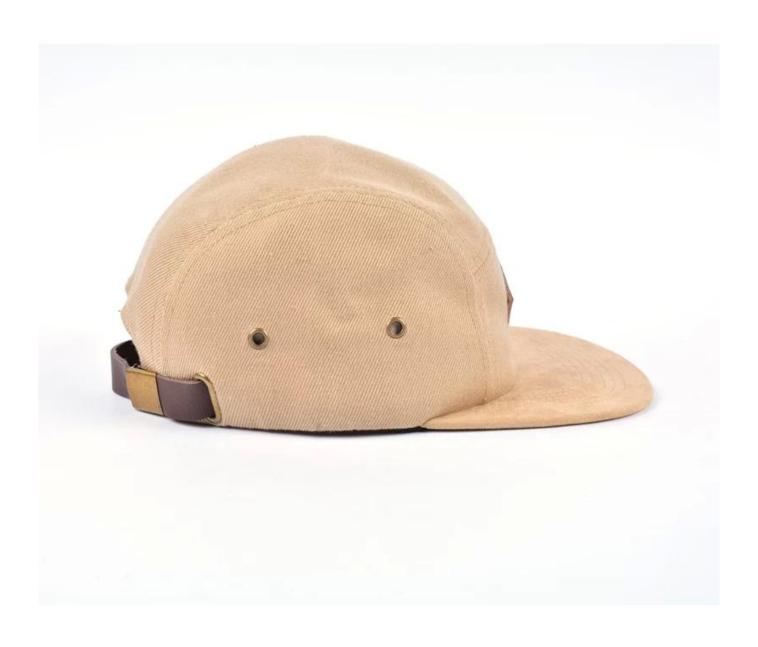

### Exquisitely contoured hat(custom 5 panels cap china)

- 1: The hat type is tough and smooth.
- 2: Strict structure, fine workmanship

#### Made of wool-blend fabric

- 1:20% wool, 80% polyester, wool blend fabric
- 2: It has a better profile. The face is half-feeling, soft, fluffy and elastic.
- 3: The wool-blend fabric has a bright spot in the sunlight and the grain is clearer.