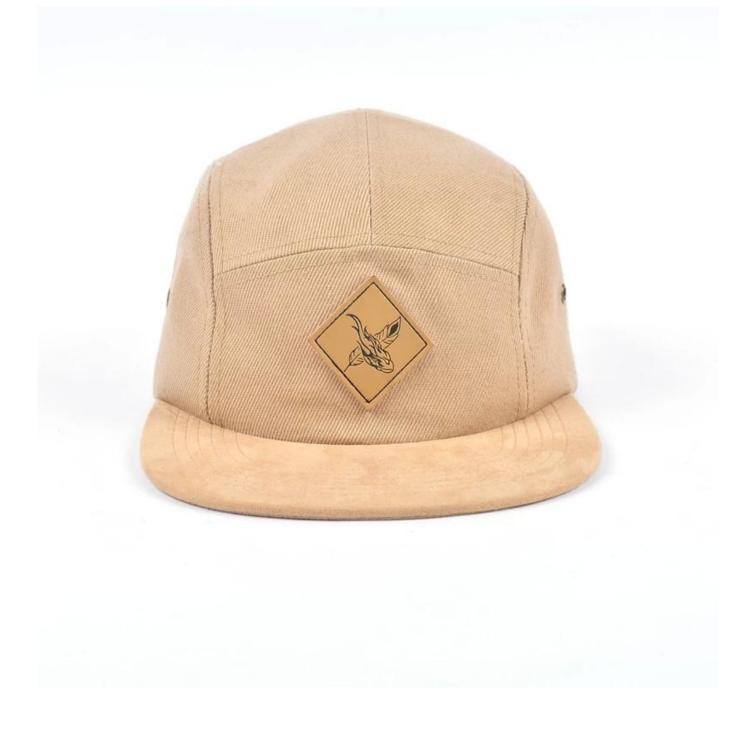

### Exquisitely contoured hat(custom 5 panels cap china)

- 1: The hat type is tough and smooth.
- 2: Strict structure, fine workmanship

#### Made of wool-blend fabric

- 1:20% wool, 80% polyester, wool blend fabric
- 2: It has a better profile. The face is half-feeling, soft, fluffy and elastic.
- 3: The wool-blend fabric has a bright spot in the sunlight and the grain is clearer.