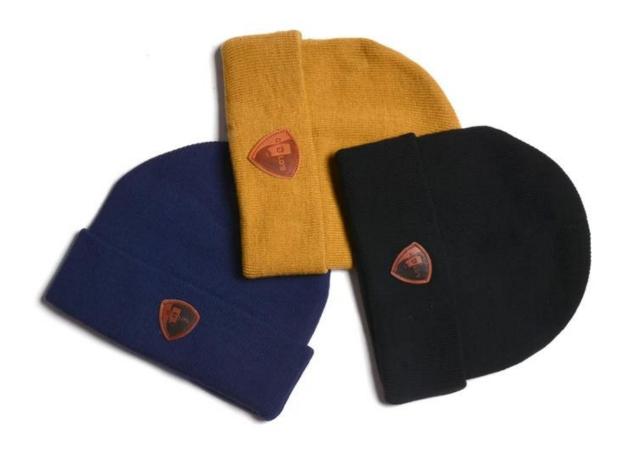

|                                                               |  |
| 15.Sample<br>time     | 4~7 days after we receive your sample fee                                                                                                                                                                                |                                                               |  |
| 16.Sample<br>fee      | USD 30-50\$ for per piece. we will return the sample fee to you once you place order                                                                                                                                     |                                                               |  |









more beanie hats styles, please contact us now



## Exquisitely contoured hat(warmest winter hat)

- 1: The hat type is tough and smooth.
- 2: Strict structure, fine workmanship

#### Made of wool-blend fabric

- 1:20% wool, 80% polyester, wool blend fabric
- 2: It has a better profile. The face is half-feeling, soft, fluffy and elastic.
- 3: The wool-blend fabric has a bright spot in the sunlight and the grain is clearer.

# Exquisite three-dimensional embroidery process

- 1: Three-dimensional embroidery, the edge line is clear and burr-free
- 2: Double-layer superimposed embroidery technology, exquisite and quality

### In-cap brand imprint

Special brand printing and woven labels in the hat will bring you more quality and see the truth in the details.









## Brand story

The fu