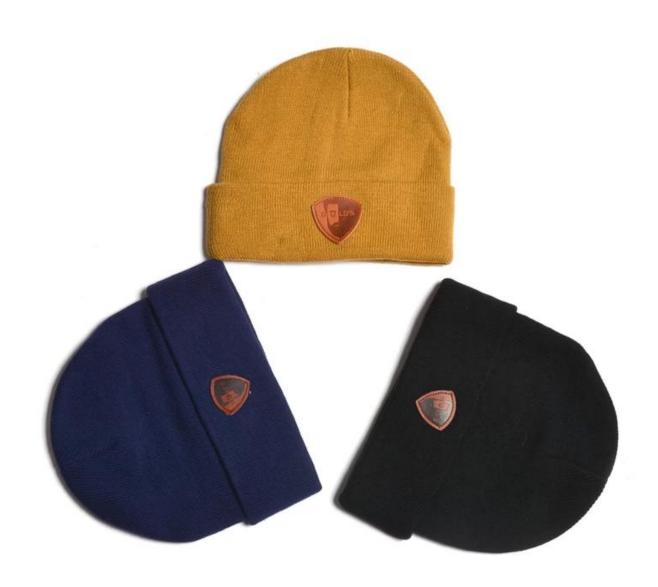

|                                                               |  |
| 15.Sample<br>time     | 4~7 days after we receive your sample fee                                                                                                                                                                                |                                                               |  |
| 16.Sample<br>fee      | USD 30-50\$ for per piece. we will return the sample fee to you once you place order                                                                                                                                     |                                                               |  |









more beanie hats styles, please contact us now



## Exquisitely contoured hat(warmest winter hat)

- 1: The hat type is tough and smooth.
- 2: Strict structure, fine workmanship

#### Made of wool-blend fabric

- 1:20% wool, 80% polyester, wool blend fabric
- 2: It has a better profile. The face is half-feeling, soft, fluffy and elastic.
- 3: The wool-blend fabric has a bright spot in the sunlight and the grain is clearer.

# Exquisite three-dimensional embroidery process

- 1: Three-dimensional embroidery, the edge line is clear and burr-free
- 2: Double-layer superimposed embroidery technology, exquisite and quality

### In-cap brand imprint

Special brand printing and woven labels in the hat will bring you more quality and see the truth in the details.









## Brand story

Th