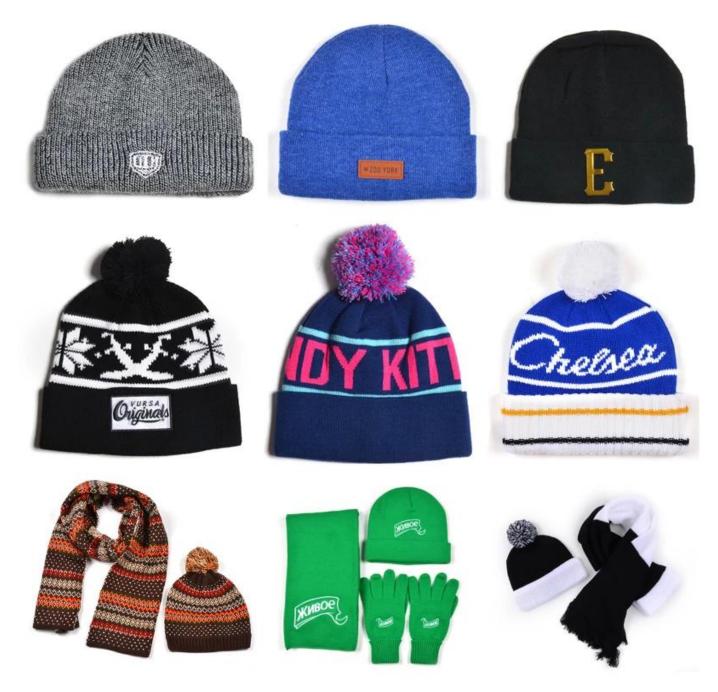

|                                                               |  |
| 15.Sample<br>time     | 4~7 days after we receive your sample fee                                                                                                                                                                                |                                                               |  |
| 16.Sample<br>fee      | USD 30-50\$ for per piece. we will return the sample fee to you once you place order                                                                                                                                     |                                                               |  |









more beanie hats styles, please contact us now



## Exquisitely contoured hat(warmest winter hat)

- 1: The hat type is tough and smooth.
- 2: Strict structure, fine workmanship

#### Made of wool-blend fabric

- 1:20% wool, 80% polyester, wool blend fabric
- 2: It has a better profile. The face is half-feeling, soft, fluffy and elastic.
- 3: The wool-blend fabric has a bright spot in the sunlight and the grain is clearer.

# Exquisite three-dimensional embroidery process

- 1: Three-dimensional embroidery, the edge line is clear and burr-free
- 2: Double-layer superimposed embroidery technology, exquisite and quality

### In-cap brand imprint

Special brand printing and woven labels in the hat will bring you more quality and see the truth in the details.









## Brand story

The functional hat "Aungcrown" brand was established in