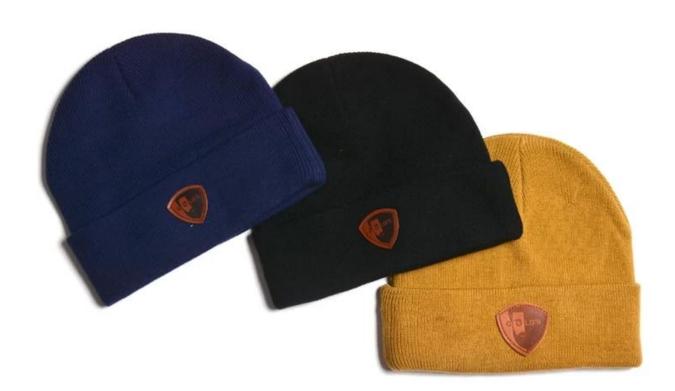

|                                                               |  |
| 15.Sample<br>time     | 4~7 days after we receive your sample fee                                                                                                                                                                                |                                                               |  |
| 16.Sample<br>fee      | USD 30-50\$ for per piece. we will return the sample fee to you once you place order                                                                                                                                     |                                                               |  |









more beanie hats styles, please contact us now



## Exquisitely contoured hat(warmest winter hat)

- 1: The hat type is tough and smooth.
- 2: Strict structure, fine workmanship

#### Made of wool-blend fabric

- 1:20% wool, 80% polyester, wool blend fabric
- 2: It has a better profile. The face is half-feeling, soft, fluffy and elastic.
- 3: The wool-blend fabric has a bright spot in the sunlight and the grain is clearer.

# Exquisite three-dimensional embroidery process

- 1: Three-dimensional embroidery, the edge line is clear and burr-free
- 2: Double-layer superimposed embroidery technology, exquisite and quality

### In-cap brand imprint

Special brand printing and woven labels in the hat will bring you more quality and see the truth in the details.









## Brand story