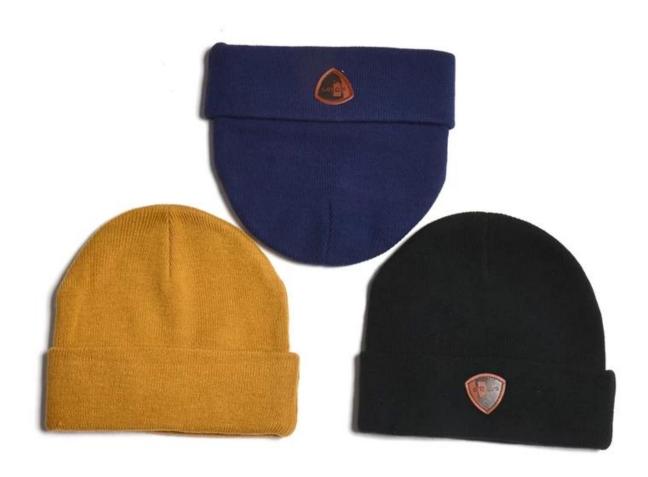

|                                                               |  |
| 15.Sample<br>time     | 4~7 days after we receive your sample fee                                                                                                                                                                                |                                                               |  |
| 16.Sample<br>fee      | USD 30-50\$ for per piece. we will return the sample fee to you once you place order                                                                                                                                     |                                                               |  |









more beanie hats styles, please contact us now



## Exquisitely contoured hat(warmest winter hat)

- 1: The hat type is tough and smooth.
- 2: Strict structure, fine workmanship

#### Made of wool-blend fabric

- 1:20% wool, 80% polyester, wool blend fabric
- 2: It has a better profile. The face is half-feeling, soft, fluffy and elastic.
- 3: The wool-blend fabric has a bright spot in the sunlight and the grain is clearer.

# Exquisite three-dimensional embroidery process

- 1: Three-dimensional embroidery, the edge line is clear and burr-free
- 2: Double-layer superimposed embroidery technology, exquisite and quality

### In-cap brand imprint

Special brand printing and woven labels in the hat will bring you more quality and see the truth in the details.









## Brand story

The