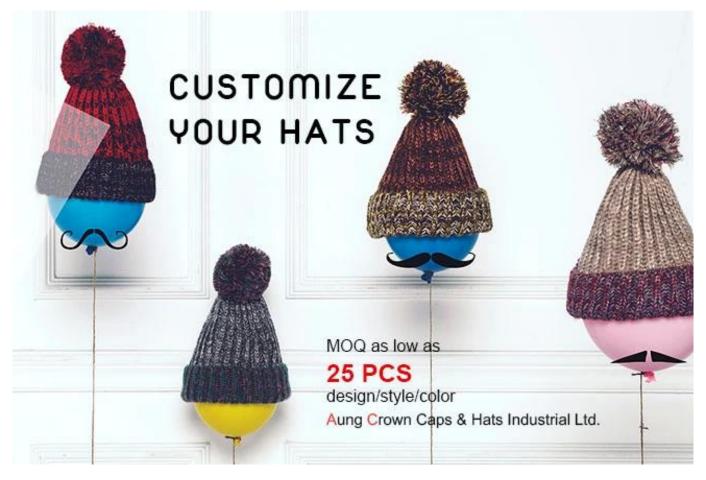

#### warmest winter hat, winter slouchy knit beanie

First let's listen what our customer say about our products.

| Item              | content                                        | optional                                                                                                                                                                              |  |
|-------------------|------------------------------------------------|---------------------------------------------------------------------------------------------------------------------------------------------------------------------------------------|--|
| 1.Product<br>Name | warmest winter hat, winter slouchy knit beanie |                                                                                                                                                                                       |  |
| 2.Shape           | constructed                                    | Unconstructed or any other design or shape                                                                                                                                            |  |
| 3.Material        | custom                                         | Other material: BIO-washed cotton, heavy weight brushed cotton, pigment dyed, Canvas, Polyester, Acrylic and etc                                                                      |  |
| 4.Back<br>Closure | custom                                         | leather back strap with brass, plastic buckle, metal buckle, elastic, self-fabric back strap with metal buckle etc. And other kinds of back strap closure depend on your requirments. |  |
| 5.Visor           | Flat                                           | Soft or Hard Pre-curved                                                                                                                                                               |  |
| 6.Color           | Custom color                                   | Standard color available(special colors available on request, based on pantone color card)                                                                                            |  |
| 7.Size            | 58cm                                           | Normally,48cm-55cm for kids,56cm-60cm for adults                                                                                                                                      |  |
| 8.Logo            | 3D embroidery                                  | Printing, Heat transfer printing, Applique Embroidery, 3D embroidery leather patch, woven patch, metal patch, felt applique etc.                                                      |  |
| 9.MOQ             | 25pcs/color/design                             |                                                                                                                                                                                       |  |
| 10.Carton<br>Size | 62cm*48cm*36cm                                 |                                                                                                                                                                                       |  |

more beanie hats styles, please contact us now