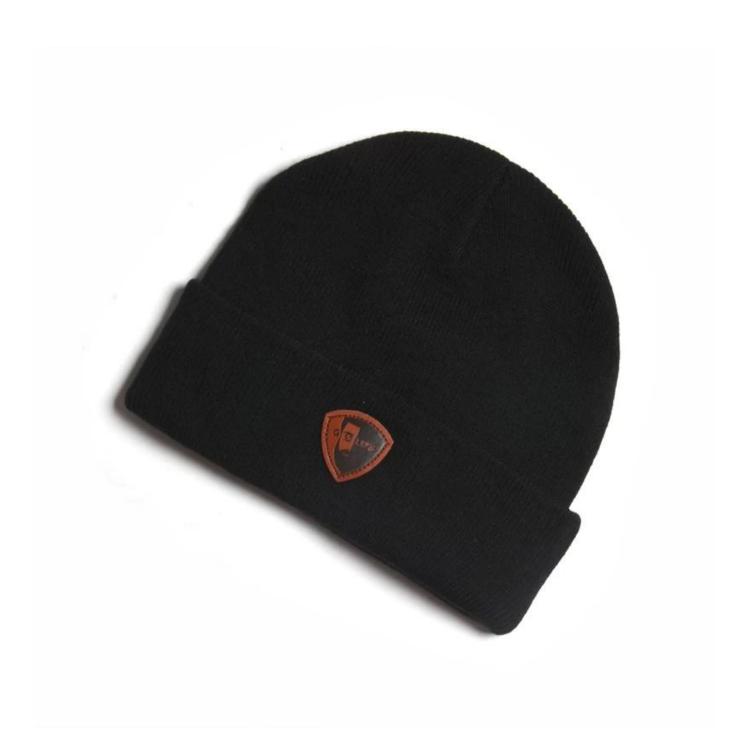

### Exquisitely contoured hat(warmest winter hat)

- 1: The hat type is tough and smooth.
- 2: Strict structure, fine workmanship

#### Made of wool-blend fabric

- 1:20% wool, 80% polyester, wool blend fabric
- 2: It has a better profile. The face is half-feeling, soft, fluffy and elastic.
- 3: The wool-blend fabric has a bright spot in the sunlight and the grain is clearer.