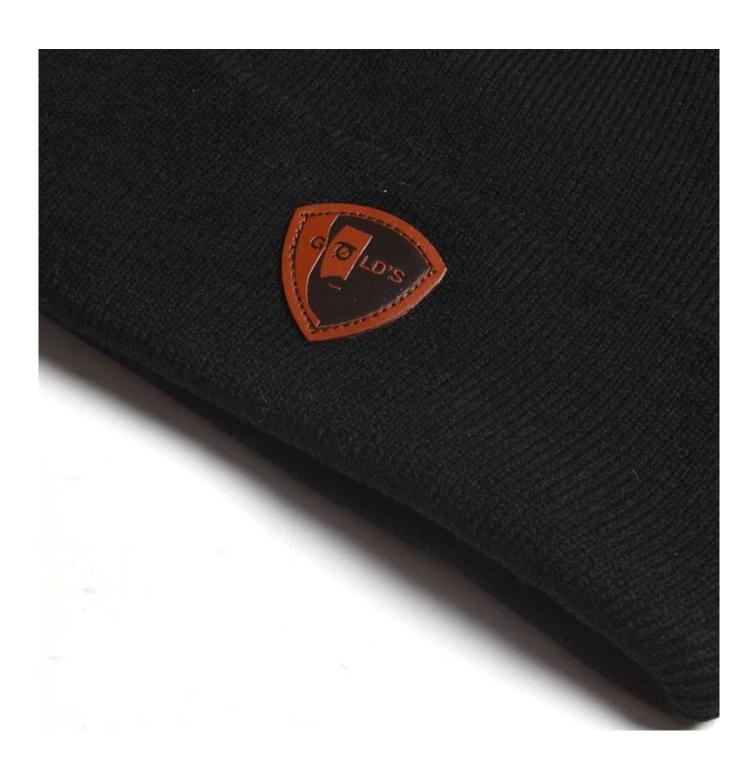

## Exquisite three-dimensional embroidery process

- 1: Three-dimensional embroidery, the edge line is clear and burr-free
- 2: Double-layer superimposed embroidery technology, exquisite and quality

#### In-cap brand imprint

Special brand printing and woven labels in the hat will bring you more quality and see the truth in the details.