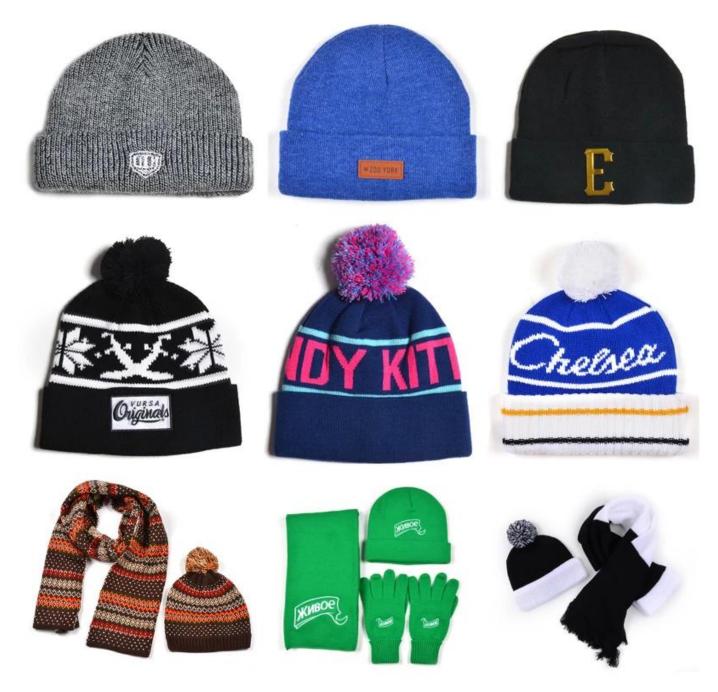

|                                                               |  |
| 15.Sample<br>time     | 4~7 days after we receive your sample fee                                                                                                                                                                                |                                                               |  |
| 16.Sample<br>fee      | USD 30-50\$ for per piece. we will return the sample fee to you once you place order                                                                                                                                     |                                                               |  |













more beanie hats styles, please contact us now



### Exquisitely contoured hat(warmest winter hat)

- 1: The hat type is tough and smooth.
- 2: Strict structure, fine workmanship

#### Made of wool-blend fabric

- 1:20% wool, 80% polyester, wool blend fabric
- 2: It has a better profile. The face is half-feeling, soft, fluffy and elastic.
- 3: The wool-blend fabric has a bright spot in the sunlight and the grain is clearer.

## Exquisite three-dimensional embroidery process

- 1: Three-dimensional embroidery, the edge line is clear and burr-free
- 2: Double-layer superimposed embroidery technology, exquisite and quality

#### In-cap brand imprint

Special brand printing and woven labels in the hat will bring you more quality and see the truth in the details.









#### Brand story

The functional hat "Aungcrown" brand was establishe