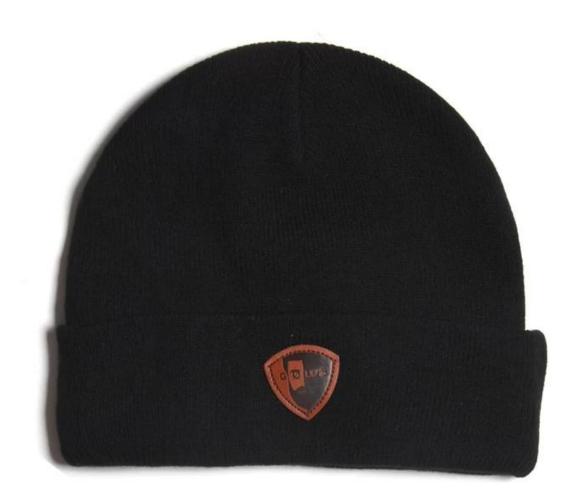

### Exquisitely contoured hat(warmest winter hat)

- 1: The hat type is tough and smooth.
- 2: Strict structure, fine workmanship

#### Made of wool-blend fabric

- 1:20% wool, 80% polyester, wool blend fabric
- 2: It has a better profile. The face is half-feeling, soft, fluffy and elastic.
- 3: The wool-blend fabric has a bright spot in the sunlight and the grain is clearer.