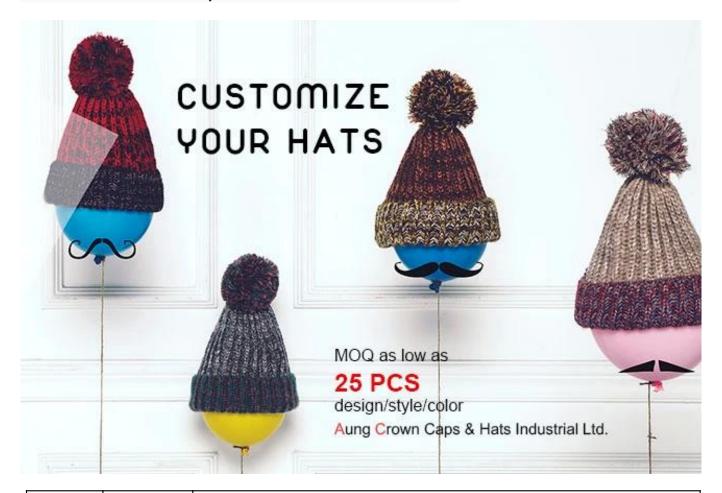

#### warmest winter beanie, mens fleece lined winter hat



| Item              | content                                                    | optional                                                                                                                                                                              |  |
|-------------------|------------------------------------------------------------|---------------------------------------------------------------------------------------------------------------------------------------------------------------------------------------|--|
| 1.Product<br>Name | warmest winter beanies, mens fleece lined winter hat       |