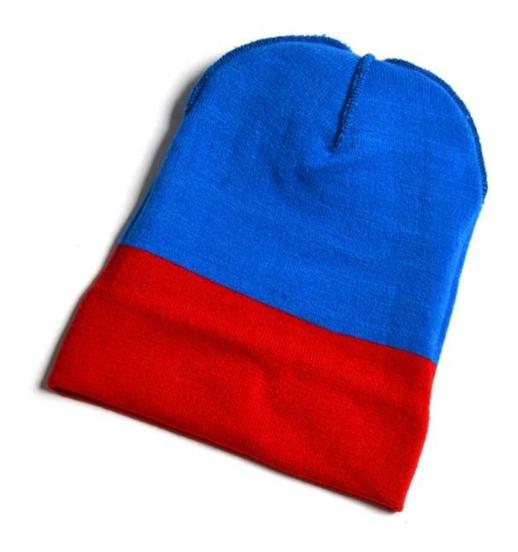

#### warmest winter beanie, mens fleece lined winter hat

| Item              | content                                                    | optional                                                                                                                                                                              |  |
|-------------------|------------------------------------------------------------|---------------------------------------------------------------------------------------------------------------------------------------------------------------------------------------|--|
| 1.Product<br>Name | warmest winter beanies, mens fleece lined winter hat       |                                                                                                                                                                                       |  |
| 2.Shape           | constructed                                                | Unconstructed or any other design or shape                                                                                                                                            |  |
| 3.Material        | custom                                                     | Other material: BIO-washed cotton, heavy weight brushed cotton, pigment dyed, Canvas, Polyester, Acrylic and etc                                                                      |  |
| 4.Back<br>Closure | custom                                                     | leather back strap with brass, plastic buckle, metal buckle, elastic, self-fabric back strap with metal buckle etc. And other kinds of back strap closure depend on your requirments. |  |
| 5.Visor           | Flat                                                       | Soft or Hard Pre-curved                                                                                                                                                               |  |
| 6.Color           | Custom color                                               | Standard color available(special colors available on request, based on pantone color card)                                                                                            |  |
| 7.Size            | 58cm                                                       | Normally,48cm-55cm for kids,56cm-60cm for adults                                                                                                                                      |  |
| 8.Logo            | 3D embroidery                                              | Printing, Heat transfer printing, Applique Embroidery, 3D embroidery leather patch, woven patch, metal patch, felt applique etc.                                                      |  |
| 9.MOQ             | 25pcs/color/design                                         |                                                                                                                                                                                       |  |
| 10.Carton<br>Size | 62cm*48cm*36cm                                             |                                                                                                                                                                                       |  |
| 11.Packing        | 25pcs/polybag/inner box,4 inner boxes/carton,100pcs/carton |                                                                                                                                                                                       |  |
|                   | 20" Container can contain 60,000pcs approximately          |                                                                                                                                                                                       |  |
|                   | 40" Container can contain 12,000pcs approximately          |                                                                                                                                                                                       |  |
|                   | 40" High Container can contain 13,000pcs approximately     |                                                                                                                                                                                       |  |
|                   |                                                            |                                                                                                                                                                                       |  |

#### Made of wool-blend fabric

- 1:20% wool, 80% polyester, wool blend fabric
- 2: It has a better profile. The face is half-feeling, soft, fluffy and elastic.
- 3: The wool-blend fabric has a bright spot in the sunlight and the grain is clearer.