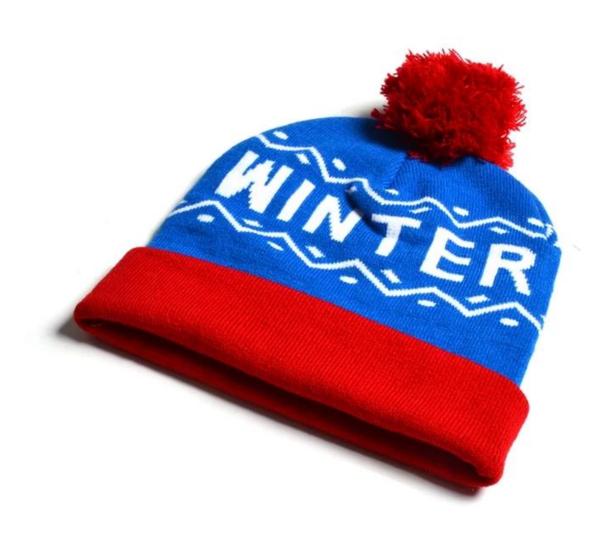

#### warmest winter beanie, mens fleece lined winter hat

| Item              | content                                                    | optional                                                                                                                                                                              |  |
|-------------------|------------------------------------------------------------|---------------------------------------------------------------------------------------------------------------------------------------------------------------------------------------|--|
| 1.Product<br>Name | warmest winter beanies, mens fleece lined winter hat       |                                                                                                                                                                                       |  |
| 2.Shape           | constructed                                                | Unconstructed or any other design or shape                                                                                                                                            |  |
| 3.Material        | custom                                                     | Other material: BIO-washed cotton, heavy weight brushed cotton, pigment dyed, Canvas, Polyester, Acrylic and etc                                                                      |  |
| 4.Back<br>Closure | custom                                                     | leather back strap with brass, plastic buckle, metal buckle, elastic, self-fabric back strap with metal buckle etc. And other kinds of back strap closure depend on your requirments. |  |
| 5.Visor           | Flat                                                       | Soft or Hard Pre-curved                                                                                                                                                               |  |
| 6.Color           | Custom color                                               | Standard color available(special colors available on request, based on pantone color card)                                                                                            |  |
| 7.Size            | 58cm                                                       | Normally,48cm-55cm for kids,56cm-60cm for adults                                                                                                                                      |  |
| 8.Logo            | 3D embroidery                                              | Printing, Heat transfer printing, Applique Embroidery, 3D embroidery leather patch, woven patch, metal patch, felt applique etc.                                                      |  |
| 9.MOQ             | 25pcs/color/design                                         |                                                                                                                                                                                       |  |
| 10.Carton<br>Size | 62cm*48cm*36cm                                             |                                                                                                                                                                                       |  |
| 11.Packing        | 25pcs/polybag/inner box,4 inner boxes/carton,100pcs/carton |                                                                                                                                                                                       |  |
|                   | 20" Container can contain 60,000pcs approximately          |                                                                                                                                                                                       |  |
|                   | 40" Container can contain 12,000pcs approximately          |                                                                                                                                                                                       |  |
|                   | 40" High Container can contain 13,000pcs approximately     |                                                                                                                                                                                       |  |
|                   |                                                            |                                                                                                                                                                                       |  |

## Exquisitely contoured hat(warmest winter beanies)

- 1: The hat type is tough and smooth.
- 2: Strict structure, fine workmanship