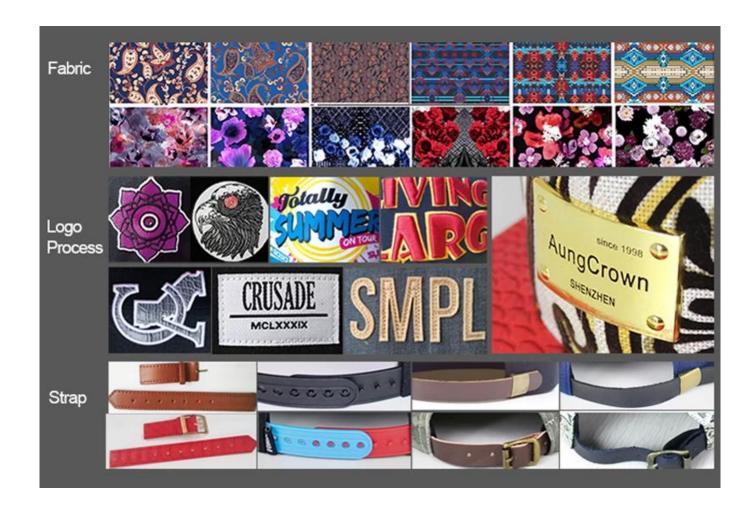

## vans 6 panel cap, snapback strapback, curved snapback hats

| Item                | optional                                                                                                                                                                           |
|---------------------|------------------------------------------------------------------------------------------------------------------------------------------------------------------------------------|
| 2.Shape             | Unconstructed or any other design or shape                                                                                                                                         |
| 3.Material          | Other material: BIO-washed cotton, heavy weight brushed cotton, pigment dyed, Canvas, Polyester, Acrylic and etc                                                                   |
| 4.Back Closure      | Brass, Plastic, Velcro, Metal buckle, elastic. And any kind of back strap closure                                                                                                  |
| 5.Visor             | Soft or Hard Pre-curved                                                                                                                                                            |
| 6.Color             | Solid colors: Forest, Mustard, Charcoal, Royal, Grape, Blue, Orange,<br>White and Khaki, ETC.<br>Two toned crown/bill colors:<br>Khaki/Charcoal, Khaki/Blue, and Khaki/Green, ETC. |
| 7.Size              | Normally,48cm-55cm for kids,56cm-60cm for adults,                                                                                                                                  |
| 8.Logo              | Printing, Heat transfer printing, Appliqué Embroidery, 3D embroidery etc.                                                                                                          |
| 9.MOQ               | 50 pcs                                                                                                                                                                             |
| 11.Packing          | 25pcs/polybag,100pcs/carton                                                                                                                                                        |
|                     | 20" Container can contain 60,000pcs approximately                                                                                                                                  |
|                     | 40" Container can contain 12,000pcs approximately                                                                                                                                  |
|                     | 40" High Container can contain 13,000pcs approximately                                                                                                                             |
| 12.Price Term       | FOB Basic price offer depends on final cap's quantity and quality                                                                                                                  |
| 13. Shipping Method | By sea or by air or express                                                                                                                                                        |
| 14.Payment Terms    | T/T,L/C,Western Union□Paypal.                                                                                                                                                      |
| 15.Sample time      | 4~7 days after we receive your sample fee                                                                                                                                          |
| 16.Sample fee       | USD30 for per piece. we will return the sample fee to you once you place order                                                                                                     |
| 17.Production Lead  | Time 15~20 days approx after your confirmation to pre-production samples                                                                                                           |