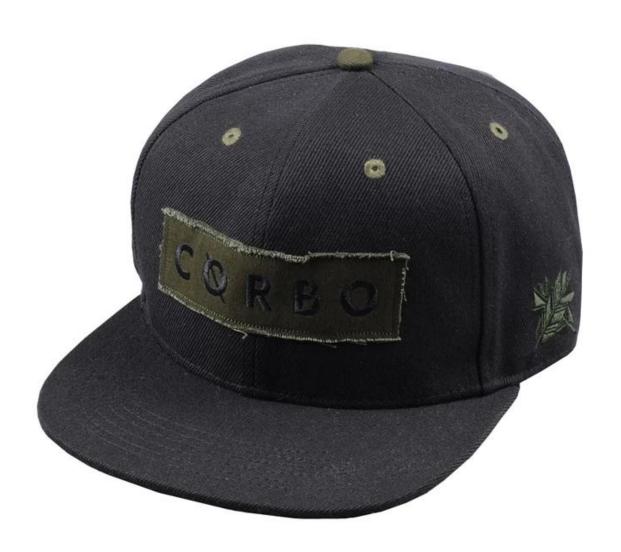

## vans 6 panel cap, snapback strapback, curved snapback hats

| Item                | optional                                                                                                                                                                           |
|---------------------|------------------------------------------------------------------------------------------------------------------------------------------------------------------------------------|
| 2.Shape             | Unconstructed or any other design or shape                                                                                                                                         |
| 3.Material          | Other material: BIO-washed cotton, heavy weight brushed cotton, pigment dyed, Canvas, Polyester, Acrylic and etc                                                                   |
| 4.Back Closure      | Brass, Plastic, Velcro, Metal buckle, elastic. And any kind of back strap closure                                                                                                  |
| 5.Visor             | Soft or Hard Pre-curved                                                                                                                                                            |
| 6.Color             | Solid colors: Forest, Mustard, Charcoal, Royal, Grape, Blue, Orange,<br>White and Khaki, ETC.<br>Two toned crown/bill colors:<br>Khaki/Charcoal, Khaki/Blue, and Khaki/Green, ETC. |
| 7.Size              | Normally,48cm-55cm for kids,56cm-60cm for adults,                                                                                                                                  |
| 8.Logo              | Printing, Heat transfer printing, Appliqué Embroidery, 3D embroidery etc.                                                                                                          |
| 9.MOQ               | 50 pcs                                                                                                                                                                             |
| 11.Packing          | 25pcs/polybag,100pcs/carton                                                                                                                                                        |
|                     | 20" Container can contain 60,000pcs approximately                                                                                                                                  |
|                     | 40" Container can contain 12,000pcs approximately                                                                                                                                  |
|                     | 40" High Container can contain 13,000pcs approximately                                                                                                                             |
| 12.Price Term       | FOB Basic price offer depends on final cap's quantity and quality                                                                                                                  |
| 13. Shipping Method | By sea or by air or express                                                                                                                                                        |
| 14.Payment Terms    | T/T,L/C,Western Union□Paypal.                                                                                                                                                      |
| 15.Sample time      | 4~7 days after we receive your sample fee                                                                                                                                          |
| 16.Sample fee       | USD30 for per piece. we will return the sample fee to you once you place order                                                                                                     |
| 17.Production Lead  | Time 15~20 days approx after your confirmation to pre-production samples                                                                                                           |