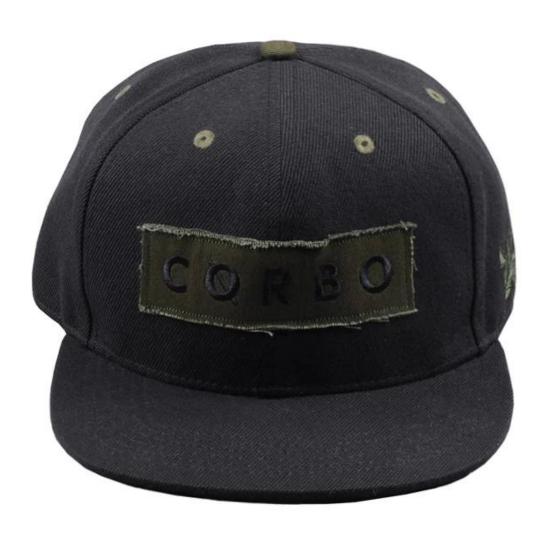

## vans 6 panel cap, snapback strapback, curved snapback hats

| Item                | optional                                                                                                                                                                           |
|---------------------|------------------------------------------------------------------------------------------------------------------------------------------------------------------------------------|
| 2.Shape             | Unconstructed or any other design or shape                                                                                                                                         |
| 3.Material          | Other material: BIO-washed cotton, heavy weight brushed cotton, pigment dyed, Canvas, Polyester, Acrylic and etc                                                                   |
| 4.Back Closure      | Brass, Plastic, Velcro, Metal buckle, elastic. And any kind of back strap closure                                                                                                  |
| 5.Visor             | Soft or Hard Pre-curved                                                                                                                                                            |
| 6.Color             | Solid colors: Forest, Mustard, Charcoal, Royal, Grape, Blue, Orange,<br>White and Khaki, ETC.<br>Two toned crown/bill colors:<br>Khaki/Charcoal, Khaki/Blue, and Khaki/Green, ETC. |
| 7.Size              | Normally,48cm-55cm for kids,56cm-60cm for adults,                                                                                                                                  |
| 8.Logo              | Printing, Heat transfer printing, Appliqué Embroidery, 3D embroidery etc.                                                                                                          |
| 9.MOQ               | 50 pcs                                                                                                                                                                             |
| 11.Packing          | 25pcs/polybag,100pcs/carton                                                                                                                                                        |
|                     | 20" Container can contain 60,000pcs approximately                                                                                                                                  |
|                     | 40" Container can contain 12,000pcs approximately                                                                                                                                  |
|                     | 40" High Container can contain 13,000pcs approximately                                                                                                                             |
| 12.Price Term       | FOB Basic price offer depends on final cap's quantity and quality                                                                                                                  |
| 13. Shipping Method | By sea or by air or express                                                                                                                                                        |
| 14.Payment Terms    | T/T,L/C,Western Union□Paypal.                                                                                                                                                      |
| 15.Sample time      | 4~7 days after we receive your sample fee                                                                                                                                          |
| 16.Sample fee       | USD30 for per piece. we will return the sample fee to you once you place order                                                                                                     |
| 17.Production Lead  | Time 15~20 days approx after your confirmation to pre-production samples                                                                                                           |