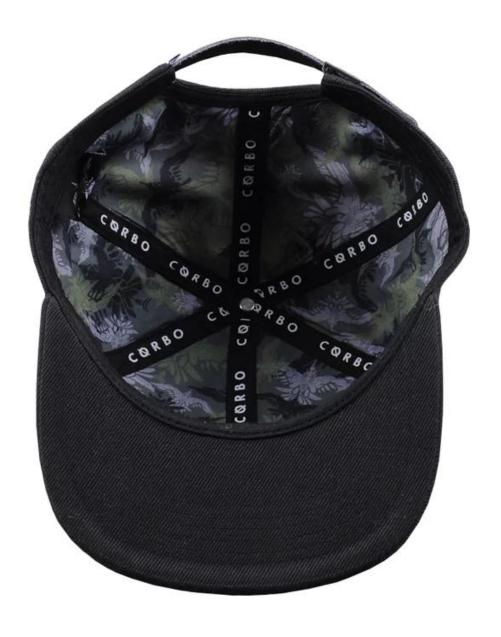

## vans 6 panel cap, snapback strapback, curved snapback hats

| Item                | optional                                                                                                                                                                           |
|---------------------|------------------------------------------------------------------------------------------------------------------------------------------------------------------------------------|
| 2.Shape             | Unconstructed or any other design or shape                                                                                                                                         |
| 3.Material          | Other material: BIO-washed cotton, heavy weight brushed cotton, pigment dyed, Canvas, Polyester, Acrylic and etc                                                                   |
| 4.Back Closure      | Brass, Plastic, Velcro, Metal buckle, elastic. And any kind of back strap closure                                                                                                  |
| 5.Visor             | Soft or Hard Pre-curved                                                                                                                                                            |
| 6.Color             | Solid colors: Forest, Mustard, Charcoal, Royal, Grape, Blue, Orange,<br>White and Khaki, ETC.<br>Two toned crown/bill colors:<br>Khaki/Charcoal, Khaki/Blue, and Khaki/Green, ETC. |
| 7.Size              | Normally,48cm-55cm for kids,56cm-60cm for adults,                                                                                                                                  |
| 8.Logo              | Printing, Heat transfer printing, Appliqué Embroidery, 3D embroidery etc.                                                                                                          |
| 9.MOQ               | 50 pcs                                                                                                                                                                             |
| 11.Packing          | 25pcs/polybag,100pcs/carton                                                                                                                                                        |
|                     | 20" Container can contain 60,000pcs approximately                                                                                                                                  |
|                     | 40" Container can contain 12,000pcs approximately                                                                                                                                  |
|                     | 40" High Container can contain 13,000pcs approximately                                                                                                                             |
| 12.Price Term       | FOB Basic price offer depends on final cap's quantity and quality                                                                                                                  |
| 13. Shipping Method | By sea or by air or express                                                                                                                                                        |
| 14.Payment Terms    | T/T,L/C,Western Union□Paypal.                                                                                                                                                      |
| 15.Sample time      | 4~7 days after we receive your sample fee                                                                                                                                          |
| 16.Sample fee       | USD30 for per piece. we will return the sample fee to you once you place order                                                                                                     |
| 17.Production Lead  | Time 15~20 days approx after your confirmation to pre-production samples                                                                                                           |