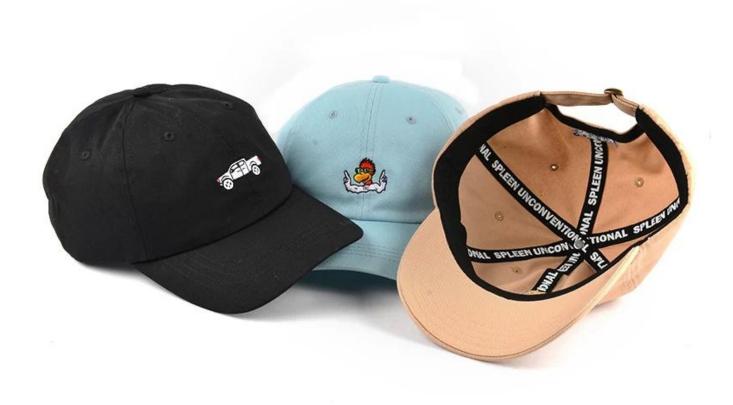

If you like below hats, please tell the item number to the salesman>>>

Customize your hat with your branding or artwork. Choose from any of the following branding options and get creative with your design.