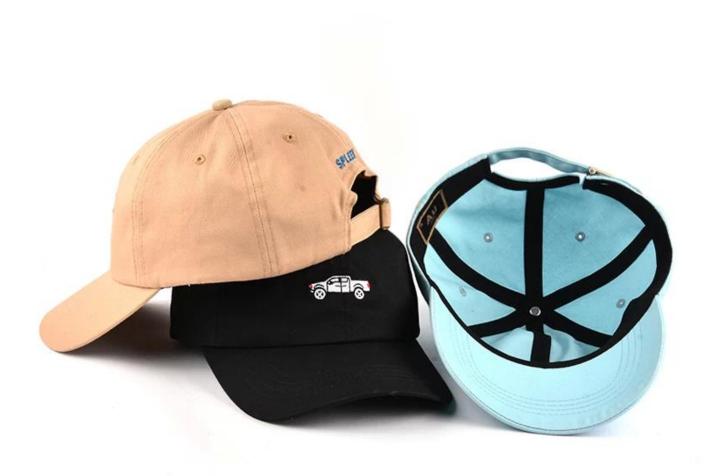

If you like below hats, please tell the item number to the salesman>>>

Customize your hat with your branding or artwork. Choose from any of the following branding options and get creative with your design.