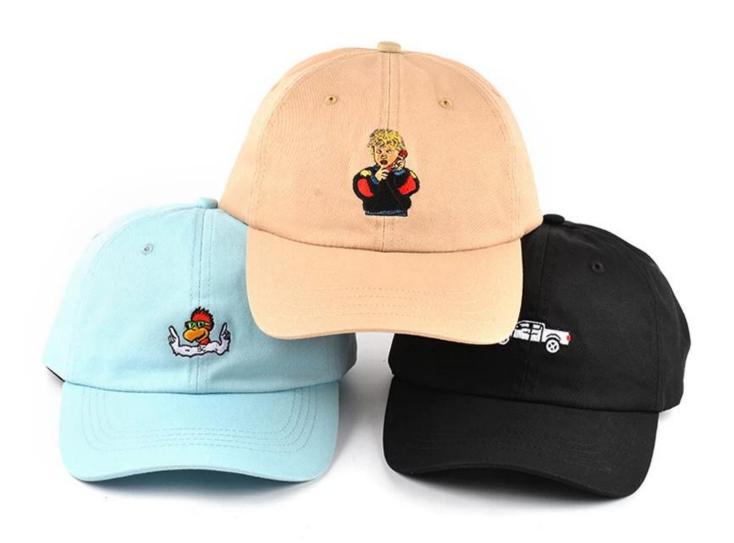

#### unstructured plain embroidery baseball cap dad hat

If you like below hats, please tell the item number to the salesman>>>

Customize your hat with your branding or artwork. Choose from any of the following branding options and get creative with your design.