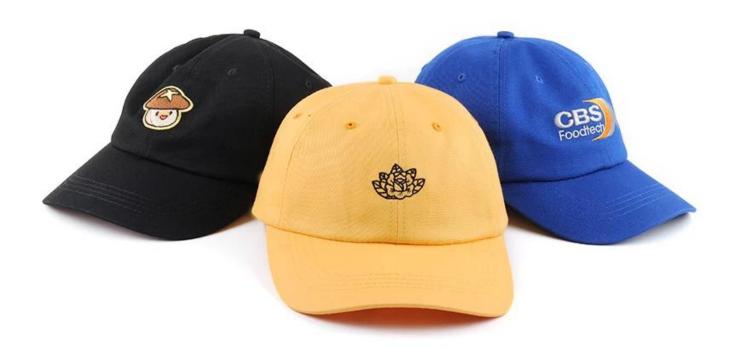

# unstructured embroidery logo baseball cap dad hat design logo First let's listen what our customer say about our products.

| 1.Item                  | optional                                                                                                                                                                           |                                                                     |
|-------------------------|------------------------------------------------------------------------------------------------------------------------------------------------------------------------------------|---------------------------------------------------------------------|
| 2.Shape                 | unstructured embroidery logo baseball cap dad hat design logo                                                                                                                      |                                                                     |
| 3.Material              | Other material: BIO-washed cotton, heavy weight brushed cotton, pigment dyed, Canvas, Polyester, Acrylic and etc                                                                   |                                                                     |
| 4.Back Closure          | Brass, Plastic, Velcro, Metal buckle, elastic. And any kind of back strap closure                                                                                                  |                                                                     |
| 5.Visor                 | Soft or Hard Pre-curved                                                                                                                                                            |                                                                     |
| 6.Color                 | Solid colors: Forest, Mustard, Charcoal, Royal, Grape, Blue, Orange,<br>White and Khaki, ETC.<br>Two toned crown/bill colors:<br>Khaki/Charcoal, Khaki/Blue, and Khaki/Green, ETC. |                                                                     |
| 7.Size                  | Normally,48cm-55cm for kids,56cm-60cm for adults,                                                                                                                                  |                                                                     |
| 8.Logo                  | Printing, Heat transfer printing, Appliqué Embroidery, 3D embroidery etc.                                                                                                          |                                                                     |
| 9.MOQ                   | 50 pcs                                                                                                                                                                             |                                                                     |
| 11.Packing              | 25pcs/polybag,100pcs/carton                                                                                                                                                        |                                                                     |
|                         | 20" Container can contain 60,000pcs approximately                                                                                                                                  |                                                                     |
|                         | 40" Container can contain 12,000pcs approximately                                                                                                                                  |                                                                     |
|                         | 40" High Container can contain 13,000pcs approximately                                                                                                                             |                                                                     |
| 12.Price Term           | FOB                                                                                                                                                                                | Basic price offer depends on final cap's quantity and quality       |
| 13.Shipping Method      | By sea or by air or express                                                                                                                                                        |                                                                     |
| 14.Payment Terms        | T/T,L/C,Western Union[]Paypal.                                                                                                                                                     |                                                                     |
| 15.Sample time          | $4\sim7$ days after we receive your sample fee                                                                                                                                     |                                                                     |
| 16.Sample fee           | USD30 for per piece. we will return the sample fee to you once you place order                                                                                                     |                                                                     |
| 17.Production Lead Time |                                                                                                                                                                                    | 15~20 days approx after your confirmation to pre-production samples |

If you like below hats, please tell the item number to the salesman>>>

Shenzhen Aung Crown Caps & Hats Industrial Ltd is a hat manufacturer integrating design, development and production.custom hat factory has 15 fixed production lines with a production workshop area of 1,000 square meters and a factory area of 3,800 square meters. The main custom production of a variety of snapback caps, baseball caps, trucker hat, bay hat, knitted hat, bucker hat and so on. Continuously introduce advanced production equipment, using superb craftsmanship and scientific management to provide reliable guarantee for the products produced.