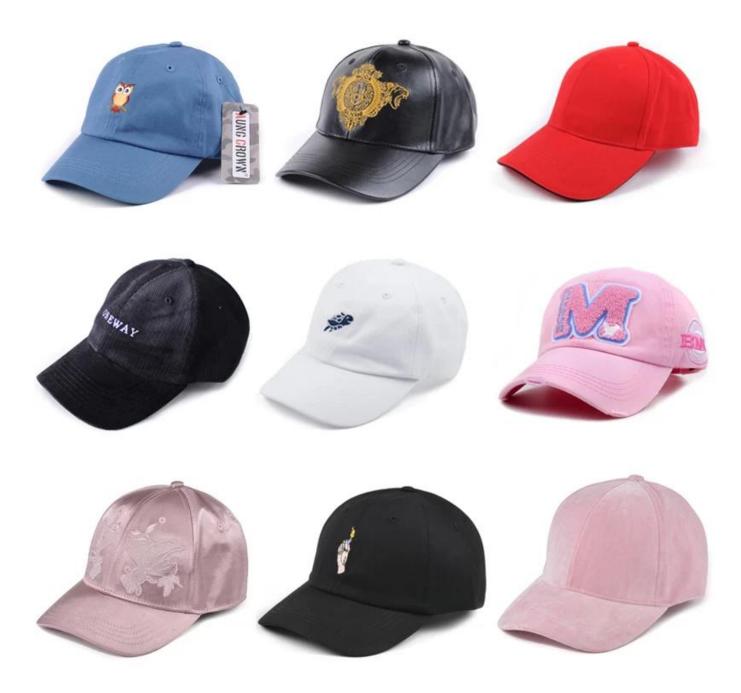

If you like below hats, please tell the item number to the salesman>>>

Shenzhen Aung Crown Caps & Hats Industrial Ltd is a hat manufacturer integrating design, development and production.custom hat factory has 15 fixed production lines with a production workshop area of 1,000 square meters and a factory area of 3,800 square meters. The main custom production of a variety of snapback caps, baseball caps, trucker hat, bay hat, knitted hat, bucker hat and so on. Continuously introduce advanced production equipment, using superb craftsmanship and scientific management to provide reliable guarantee for the products produced.