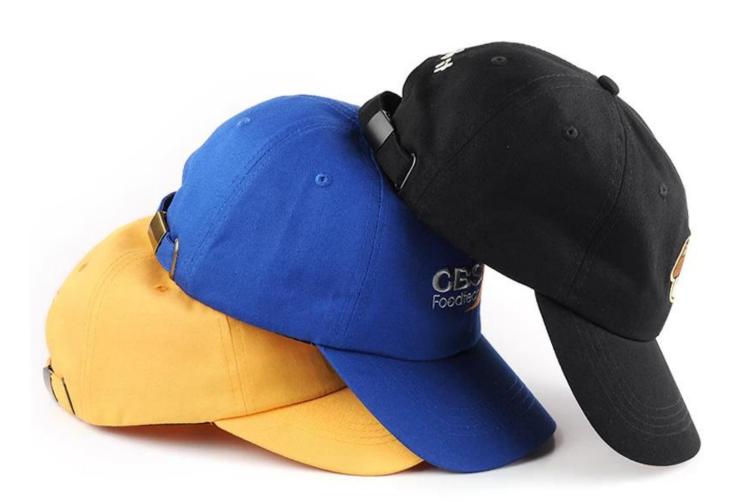

If you like below hats, please tell the item number to the salesman>>>

Shenzhen Aung Crown Caps & Hats Industrial Ltd is a hat manufacturer integrating design, development and production.custom hat factory has 15 fixed production lines with a production workshop area of 1,000 square meters and a factory area of 3,800 square meters. The main custom production of a variety of snapback caps, baseball caps, trucker hat, bay hat, knitted hat, bucker hat and so on. Continuously introduce advanced production equipment, using superb craftsmanship and scientific management to provide reliable guarantee for the products produced.