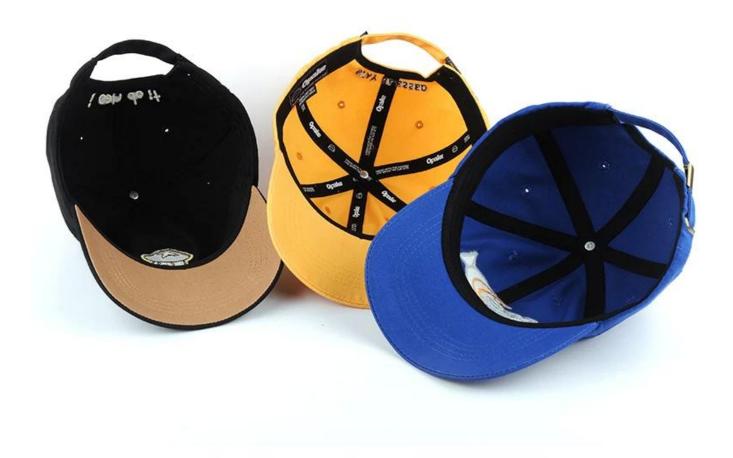

If you like below hats, please tell the item number to the salesman>>>

Shenzhen Aung Crown Caps & Hats Industrial Ltd is a hat manufacturer integrating design, development and production.custom hat factory has 15 fixed production lines with a production workshop area of 1,000 square meters and a factory area of 3,800 square meters. The main custom production of a variety of snapback caps, baseball caps, trucker hat, bay hat, knitted hat, bucker hat and so on. Continuously introduce advanced production equipment, using superb craftsmanship and scientific management to provide reliable guarantee for the products produced.