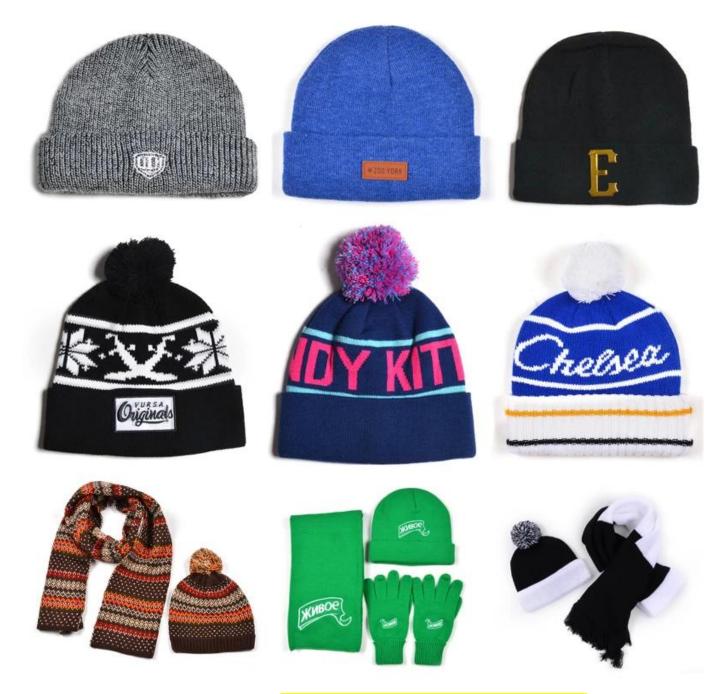

more beanie hats styles, please contact us now

# Exquisitely contoured hat(unisex winter knit beanie hat)

- 1: The hat type is tough and smooth.
- 2: Strict structure, fine workmanship

#### Made of wool-blend fabric

- 1:20% wool, 80% polyester, wool blend fabric
- 2: It has a better profile. The face is half-feeling, soft, fluffy and elastic.
- 3: The wool-blend fabric has a bright spot in the sunlight and the grain is clearer.

## Exquisite three-dimensional embroidery process

- 1: Three-dimensional embroidery, the edge line is clear and burr-free
- 2: Double-layer superimposed embroidery technology, exquisite and quality