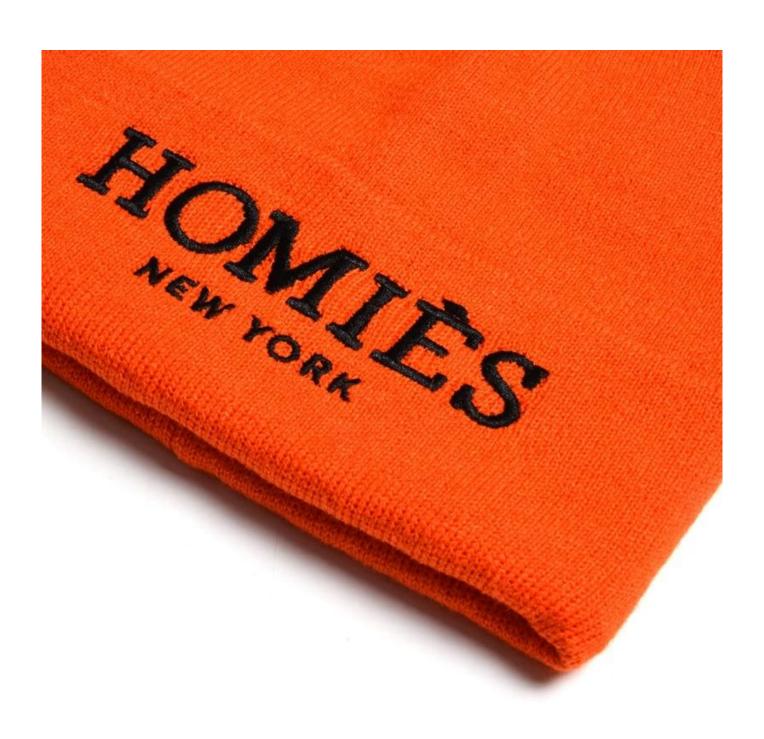

## Exquisite three-dimensional embroidery process

- 1: Three-dimensional embroidery, the edge line is clear and burr-free
- 2: Double-layer superimposed embroidery technology, exquisite and quality

### In-cap brand imprint

Special brand printing and woven labels in the hat will bring you more quality and see the truth in the details.