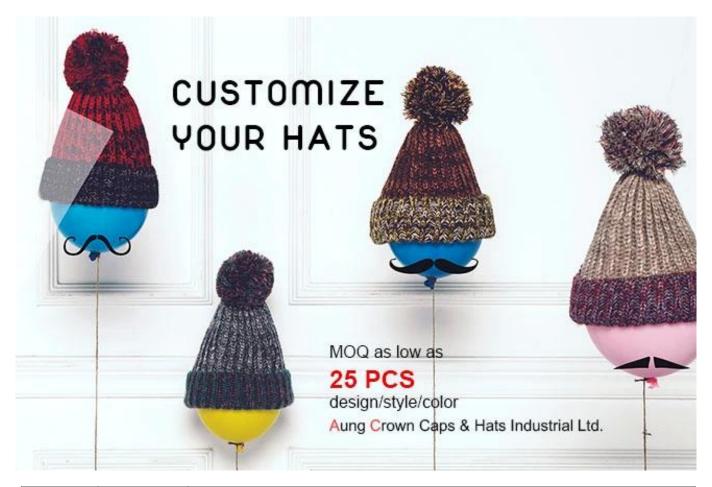

#### unisex winter knit beanie hat, free knit beanie hat pattern First let's listen what our customer say about our products.

| Item              | content                                                     | optional                                                                                                                                                                              |  |
|-------------------|-------------------------------------------------------------|---------------------------------------------------------------------------------------------------------------------------------------------------------------------------------------|--|
| 1.Product<br>Name | unisex winter knit beanie hat, free knit beanie hat pattern |                                                                                                                                                                                       |  |
| 2.Shape           | constructed                                                 | Unconstructed or any other design or shape                                                                                                                                            |  |
| 3.Material        | custom                                                      | Other material: BIO-washed cotton, heavy weight brushed cotton, pigment dyed, Canvas, Polyester, Acrylic and etc                                                                      |  |
| 4.Back<br>Closure | custom                                                      | leather back strap with brass, plastic buckle, metal buckle, elastic, self-fabric back strap with metal buckle etc. And other kinds of back strap closure depend on your requirments. |  |
| 5.Visor           | Flat                                                        | Soft or Hard Pre-curved                                                                                                                                                               |  |
| 6.Color           | Custom color                                                | Standard color available(special colors available on request, based on pantone color card)                                                                                            |  |
| 7.Size            | 58cm                                                        | Normally,48cm-55cm for kids,56cm-60cm for adults                                                                                                                                      |  |
| 8.Logo            | 3D embroidery                                               | Printing, Heat transfer printing, Applique Embroidery, 3D embroidery leather patch, woven patch, metal patch, felt applique etc.                                                      |  |
| 9.MOQ             | 25pcs/color/design                                          |                                                                                                                                                                                       |  |
| 10.Carton<br>Size | 62cm*48cm*36cm                                              |                                                                                                                                                                                       |  |

| 11.Packing            | 25pcs/polybag/inner box,4 inner boxes/carton,100pcs/carton  20" Container can contain 60,000pcs approximately  40" Container can contain 12,000pcs approximately  40" High Container can contain 13,000pcs approximately |                                                               |  |
|-----------------------|--------------------------------------------------------------------------------------------------------------------------------------------------------------------------------------------------------------------------|---------------------------------------------------------------|--|
| 12.Price<br>Term      | FOB                                                                                                                                                                                                                      | Basic price offer depends on final cap's quantity and quality |  |
| 13.Shipping<br>Method | By sea or by air or express                                                                                                                                                                                              |                                                               |  |
| 14.Payment<br>Terms   | T/T,L/C,Western Union,Paypal etc.                                                                                                                                                                                        |                                                               |  |
| 15.Sample<br>time     | 4~7 days after we receive your sample fee                                                                                                                                                                                |                                                               |  |
| 16.Sample<br>fee      | USD 30-50\$ for per piece. we will return the sample fee to you once you place order                                                                                                                                     |                                                               |  |