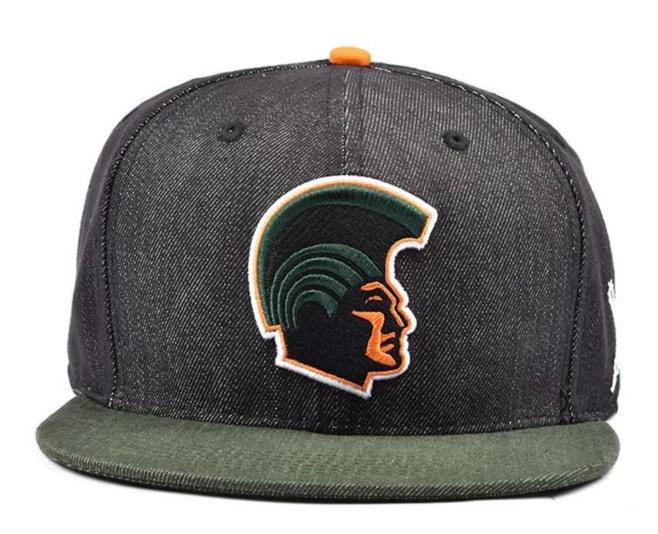

## **Basic information**

Model No.: SN-000003

Border: with border

Crown: With Crown

Size: 56-60cm

The color black

MOQ: 100PCS

Trademark: ODM

## wait for your positive assessment and thank you for your consideration.

| Style:                  | two tone flat brim snapbacks hats embroidery logo custom                                                                                                                                        |
|-------------------------|-------------------------------------------------------------------------------------------------------------------------------------------------------------------------------------------------|
| Form                    | Unconstrued or a different design or other shape.                                                                                                                                               |
| Material:               | Cotton twill, acrylic, polyester, nylon, washed cotton, heavyweight brushed cotton, dyed pigment, canvas ect                                                                                    |
| Logo:                   | Embroidery, printing, heat transfer printing, normal embossing, woven badge, sequins, metal badge, applique, ect.                                                                               |
| Back closure:           | leather belt back with brass, plastic buckle, metal buckle, elastic, back strap with homemade material with metal buckle etc. And other types of closure of the back strap depend on your need. |
| Visor                   | Flat or curved, soft or hard curved.                                                                                                                                                            |
| sweatband:              | Packed (customized)                                                                                                                                                                             |
| eyes:                   | one eye per size (customized)                                                                                                                                                                   |
| Size:                   | Normally, 48cm-55cm for children, 56cm-60cm for adults.                                                                                                                                         |
| colour:                 | Standard color available, special color based on pantone color chart.                                                                                                                           |
| Packing up:             | 25pcs / polybag / inner box, 100pcs / carton (or packing as your requirements)                                                                                                                  |
| MOQ:                    | ≥1pcs                                                                                                                                                                                           |
| Probation:              | 4-7days after we have received your sample fee                                                                                                                                                  |
| Sample price:           | USD 30-50 \$ each. we will return the sample fee to you once you place order.                                                                                                                   |
| Delivery:               | About 30 days after confirmed order or approved sample                                                                                                                                          |
| production<br>Capacity: | 60, 000-120, 000PCS per month                                                                                                                                                                   |