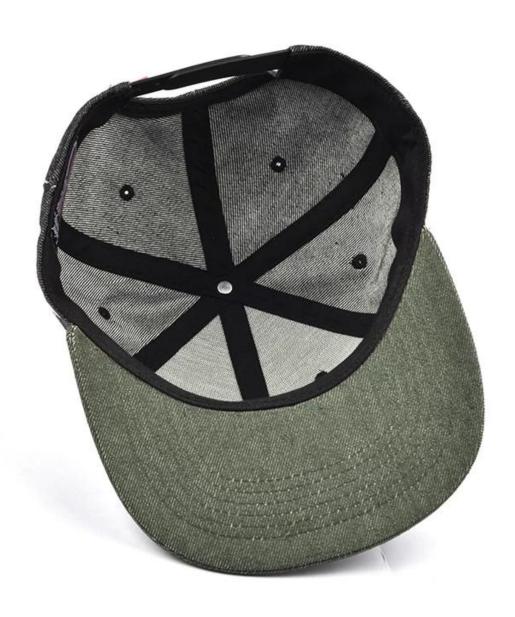

## wait for your positive assessment and thank you for your consideration.

| Style:                  | two tone flat brim snapbacks hats embroidery logo custom                                                                                                                                        |
|-------------------------|-------------------------------------------------------------------------------------------------------------------------------------------------------------------------------------------------|
| Form                    | Unconstrued or a different design or other shape.                                                                                                                                               |
| Material:               | Cotton twill, acrylic, polyester, nylon, washed cotton, heavyweight brushed cotton, dyed pigment, canvas ect                                                                                    |
| Logo:                   | Embroidery, printing, heat transfer printing, normal embossing, woven badge, sequins, metal badge, applique, ect.                                                                               |
| Back closure:           | leather belt back with brass, plastic buckle, metal buckle, elastic, back strap with homemade material with metal buckle etc. And other types of closure of the back strap depend on your need. |
| Visor                   | Flat or curved, soft or hard curved.                                                                                                                                                            |
| sweatband:              | Packed (customized)                                                                                                                                                                             |
| eyes:                   | one eye per size (customized)                                                                                                                                                                   |
| Size:                   | Normally, 48cm-55cm for children, 56cm-60cm for adults.                                                                                                                                         |
| colour:                 | Standard color available, special color based on pantone color chart.                                                                                                                           |
| Packing up:             | 25pcs / polybag / inner box, 100pcs / carton (or packing as your requirements)                                                                                                                  |
| MOQ:                    | ≥1pcs                                                                                                                                                                                           |
| Probation:              | 4-7days after we have received your sample fee                                                                                                                                                  |
| Sample price:           | USD 30-50 \$ each. we will return the sample fee to you once you place order.                                                                                                                   |
| Delivery:               | About 30 days after confirmed order or approved sample                                                                                                                                          |
| production<br>Capacity: | 60, 000-120, 000PCS per month                                                                                                                                                                   |