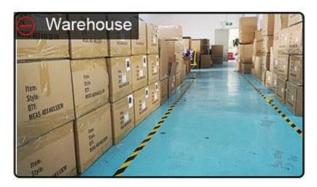

|







# Exquisitely contoured hat(two tone embroidery 5 panels caps design logo wholesale)

- 1: The hat type is tough and smooth.
- 2: Strict structure, fine workmanship

#### Made of wool-blend fabric

- 1:20% wool, 80% polyester, wool blend fabric
- 2: It has a better profile. The face is half-feeling, soft, fluffy and elastic.
- 3: The wool-blend fabric has a bright spot in the sunlight and the grain is clearer.

### Exquisite three-dimensional embroidery process

- 1: Three-dimensional embroidery, the edge line is clear and burr-free
- 2: Double-layer superimposed embroidery technology, exquisite and quality

# In-cap brand imprint

Special brand printing and woven labels in the hat will bring you more quality and see the truth in the details.









## **Brand story**

The functional hat "Aungcrown" brand was established in 1998, we analyze different kinds of customers' demands through researching data, focus on customers' experience, redefine the normal hats and create functional hats which are more easy carrying, easy wearing and well-matching.



Company Certification:



Our products are original foreign trade originals, unique styles and exquisite workmanship. Strictly in accordance with the requirements of the European and American markets. All the materials are environmentally friendly and will not harm the skin.

If you want to know more or have any questions feel free to contact us