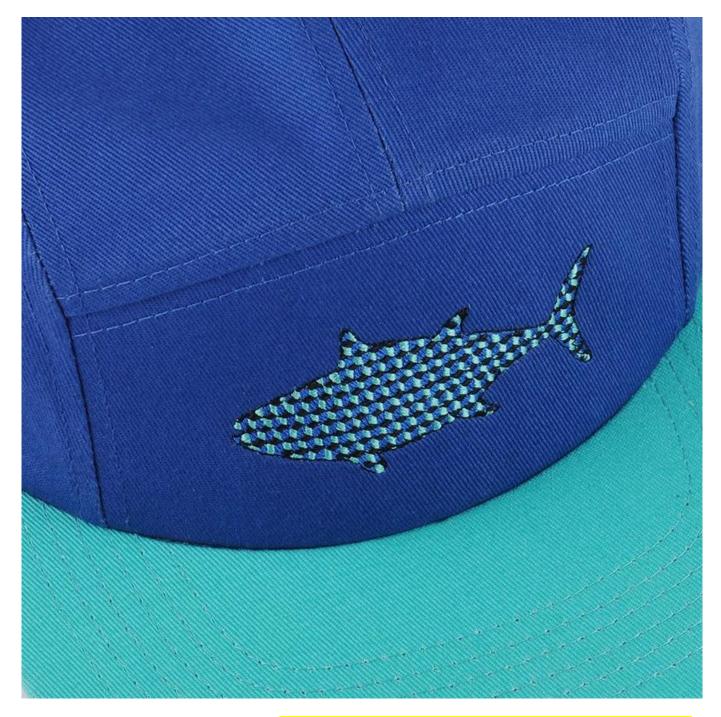

### Exquisite three-dimensional embroidery process

- 1: Three-dimensional embroidery, the edge line is clear and burr-free
- 2: Double-layer superimposed embroidery technology, exquisite and quality