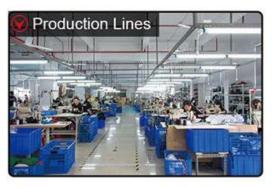

|







# Exquisitely contoured hat(two tone embroidery 5 panels caps design logo wholesale)

- 1: The hat type is tough and smooth.
- 2: Strict structure, fine workmanship

#### Made of wool-blend fabric

- 1:20% wool, 80% polyester, wool blend fabric
- 2: It has a better profile. The face is half-feeling, soft, fluffy and elastic.
- 3: The wool-blend fabric has a bright spot in the sunlight and the grain is clearer.

### Exquisite three-dimensional embroidery process

- 1: Three-dimensional embroidery, the edge line is clear and burr-free
- 2: Double-layer superimposed embroidery technology, exquisite and quality

# In-cap brand imprint

Special brand printing and woven labels in the hat will bring you more quality and see the truth in the details.









## **Brand story**

The functional hat "Aungcrown" brand was established in 1998, we analyze different kinds of customers' demands through researching data, focus on customers' experience, redefine the normal hats and create functional hats which are more easy carrying, easy wearing and well-matching.



Company Certification:



Our products are original foreign trade originals, unique styles and exquisite workmanship. Strictly in accordance with the requirements of the European and American markets. All the materials are environmentally friendly and will not harm the skin.

If you want to know more or have any questions feel free to contact us