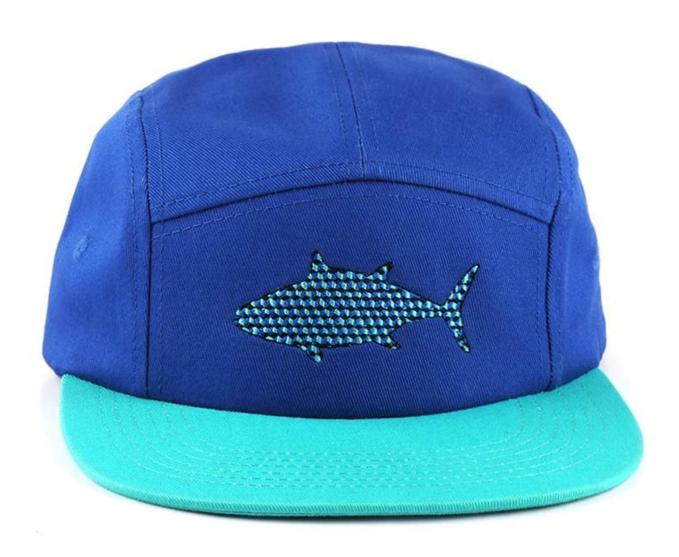

# Exquisitely contoured hat(two tone embroidery 5 panels caps design logo wholesale)

- 1: The hat type is tough and smooth.
- 2: Strict structure, fine workmanship

### Exquisite three-dimensional embroidery process

- 1: Three-dimensional embroidery, the edge line is clear and burr-free
- 2: Double-layer superimposed embroidery technology, exquisite and quality