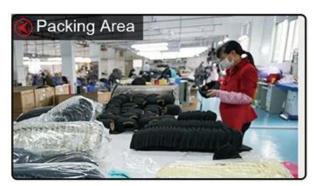

|







# Exquisitely contoured hat(two tone embroidery 5 panels caps design logo wholesale)

- 1: The hat type is tough and smooth.
- 2: Strict structure, fine workmanship

#### Made of wool-blend fabric

- 1:20% wool, 80% polyester, wool blend fabric
- 2: It has a better profile. The face is half-feeling, soft, fluffy and elastic.
- 3: The wool-blend fabric has a bright spot in the sunlight and the grain is clearer.

### Exquisite three-dimensional embroidery process

- 1: Three-dimensional embroidery, the edge line is clear and burr-free
- 2: Double-layer superimposed embroidery technology, exquisite and quality

# In-cap brand imprint

Special brand printing and woven labels in the hat will bring you more quality and see the truth in the details.









## **Brand story**

The functional hat "Aungcrown" brand was established in 1998, we analyze different kinds of customers' demands through researching data, focus on customers' experience, redefine the normal hats and create functional hats which are more easy carrying, easy wearing and well-matching.



Company Certification:



Our products are original foreign trade originals, unique styles and exquisite workmanship. Strictly in accordance with the requirements of the European and American markets. All the materials are environmentally friendly and will not harm the skin.

If you want to know more or have any questions feel free to contact us