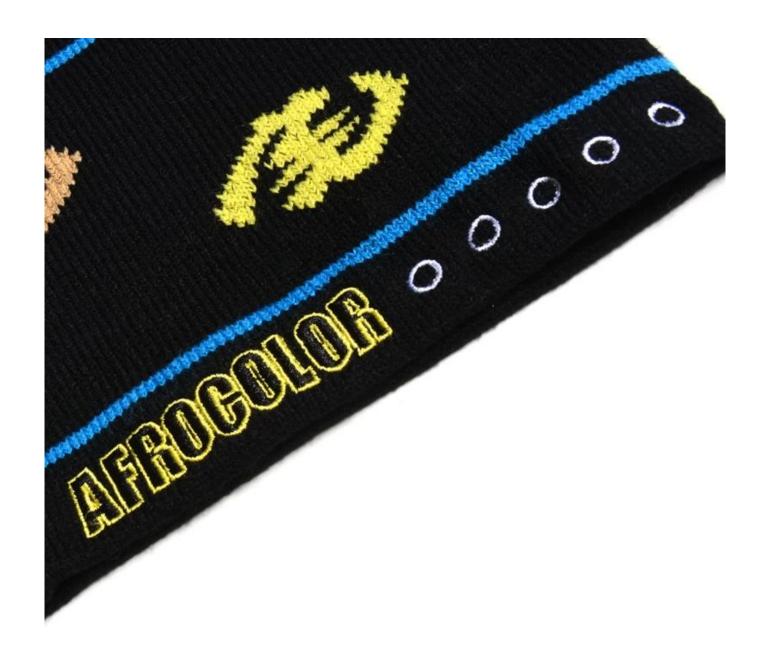

# Exquisite three-dimensional embroidery process

- 1: Three-dimensional embroidery, the edge line is clear and burr-free
- 2: Double-layer superimposed embroidery technology, exquisite and quality

### In-cap brand imprint

Special brand printing and woven labels in the hat will bring you more quality and see the truth in the details.