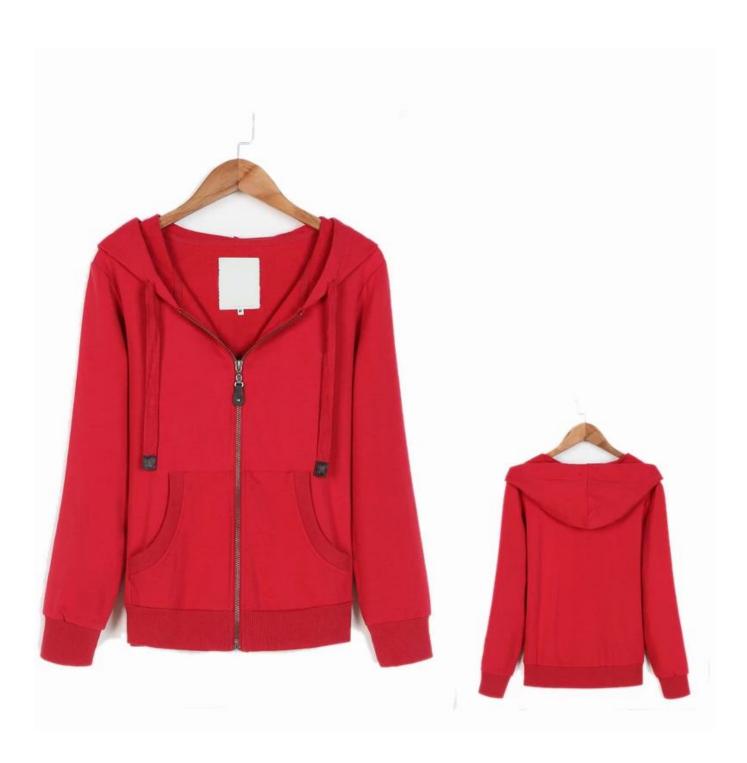

It is our promise to offer our customers excellent service with a competitive price, high quality and punctual delivery time to get mutual benefits together.

| Product name  | sweatshirt sale, sweatshirt and hoodies for women                                                                                                                               |
|---------------|---------------------------------------------------------------------------------------------------------------------------------------------------------------------------------|
| Gender        | men and women                                                                                                                                                                   |
| Size          | As your request                                                                                                                                                                 |
| Fabric        | Rayon,polyester,spandex                                                                                                                                                         |
| Neck          | 0 neck .V neck Polo neck Mock neck.High neck etc.                                                                                                                               |
| technic       | We can do printings, embroidery, applique/patch, dip-dye, and so on                                                                                                             |
| Payment terms | Paypal,T/T,Western Union,Cash. 30% advance, the balance before delivery                                                                                                         |
| Sample time   | 5-7days                                                                                                                                                                         |
| Delivery time | For 500 pcs,it takes 10-15 days after your confirmation of everything. Noted,this is depanded on the designs&quantity.                                                          |
| Services      | We are always serving our clients with earnest attitude Such as cheap wholesale prices and quick delivery. OEM/ODM accepted                                                     |
| Packing       | One piece in one poly bag, about 200 pieces in one carton. Original packing with tags and labels Carton size is 80cm'50cm'50cm. Also, package do as customers requirement is OK |