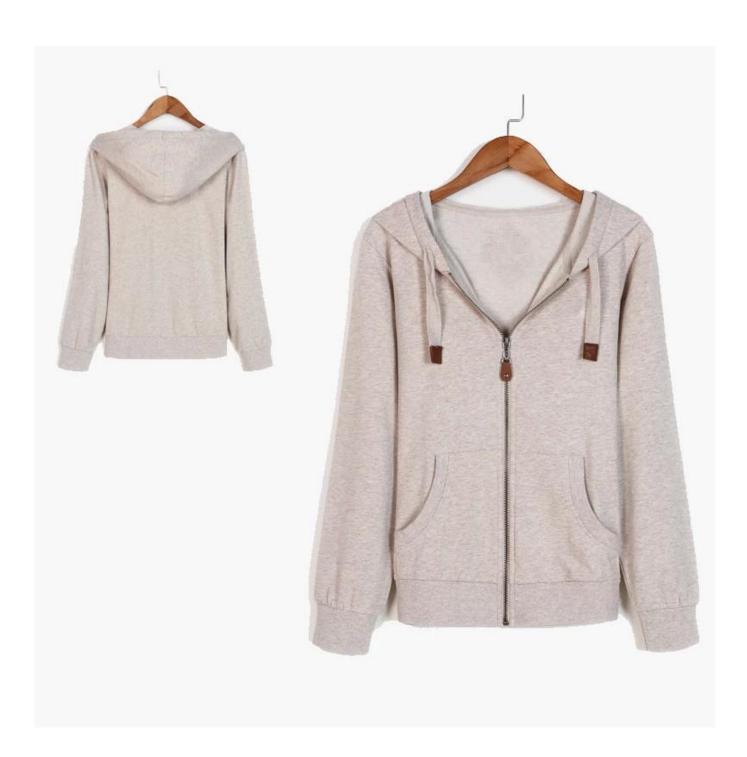

It is our promise to offer our customers excellent service with a competitive price, high quality and punctual delivery time to get mutual benefits together.

| Product name  | sweatshirt sale, sweatshirt and hoodies for women                                                                                                                               |
|---------------|---------------------------------------------------------------------------------------------------------------------------------------------------------------------------------|
| Gender        | men and women                                                                                                                                                                   |
| Size          | As your request                                                                                                                                                                 |
| Fabric        | Rayon,polyester,spandex                                                                                                                                                         |
| Neck          | 0 neck .V neck Polo neck Mock neck.High neck etc.                                                                                                                               |
| technic       | We can do printings, embroidery, applique/patch, dip-dye, and so on                                                                                                             |
| Payment terms | Paypal,T/T,Western Union,Cash. 30% advance, the balance before delivery                                                                                                         |
| Sample time   | 5-7days                                                                                                                                                                         |
| Delivery time | For 500 pcs,it takes 10-15 days after your confirmation of everything. Noted,this is depanded on the designs&quantity.                                                          |
| Services      | We are always serving our clients with earnest attitude Such as cheap wholesale prices and quick delivery. OEM/ODM accepted                                                     |
| Packing       | One piece in one poly bag, about 200 pieces in one carton. Original packing with tags and labels Carton size is 80cm'50cm'50cm. Also, package do as customers requirement is OK |