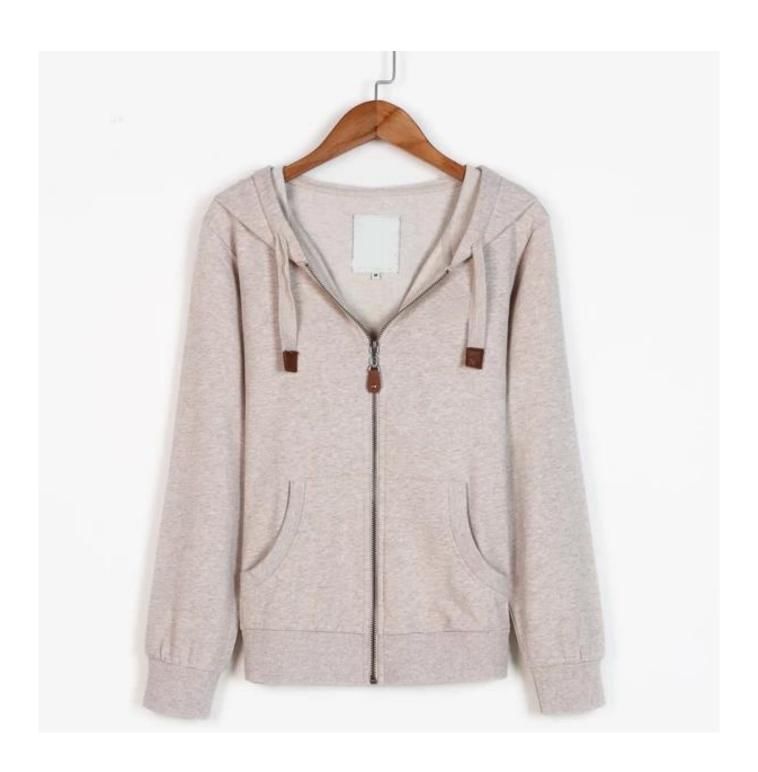

It is our promise to offer our customers excellent service with a competitive price, high quality and punctual delivery time to get mutual benefits together.

| Product name  | sweatshirt sale, sweatshirt and hoodies for women                                                                                                                               |
|---------------|---------------------------------------------------------------------------------------------------------------------------------------------------------------------------------|
| Gender        | men and women                                                                                                                                                                   |
| Size          | As your request                                                                                                                                                                 |
| Fabric        | Rayon,polyester,spandex                                                                                                                                                         |
| Neck          | 0 neck .V neck Polo neck Mock neck.High neck etc.                                                                                                                               |
| technic       | We can do printings, embroidery, applique/patch, dip-dye, and so on                                                                                                             |
| Payment terms | Paypal,T/T,Western Union,Cash. 30% advance, the balance before delivery                                                                                                         |
| Sample time   | 5-7days                                                                                                                                                                         |
| Delivery time | For 500 pcs,it takes 10-15 days after your confirmation of everything. Noted,this is depanded on the designs&quantity.                                                          |
| Services      | We are always serving our clients with earnest attitude Such as cheap wholesale prices and quick delivery. OEM/ODM accepted                                                     |
| Packing       | One piece in one poly bag, about 200 pieces in one carton. Original packing with tags and labels Carton size is 80cm'50cm'50cm. Also, package do as customers requirement is OK |