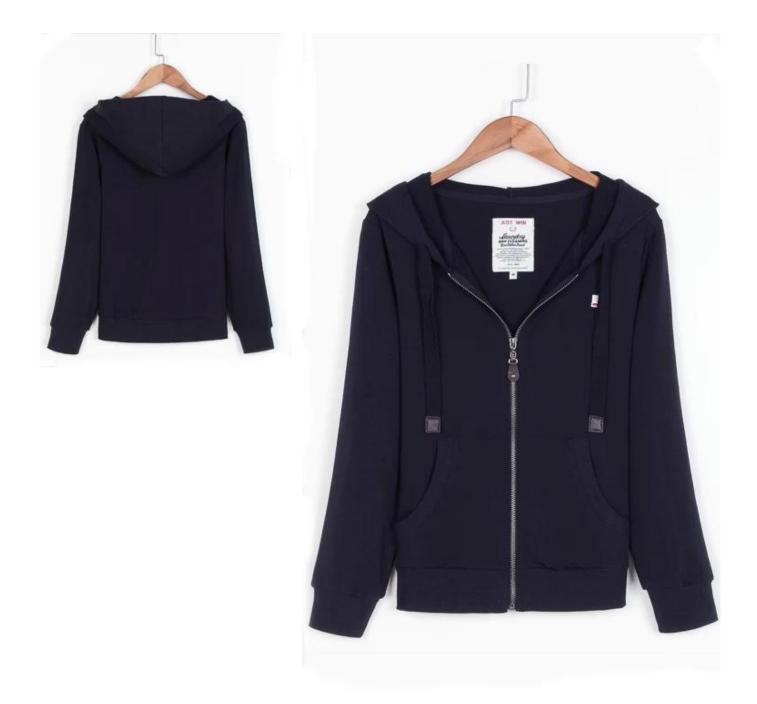

It is our promise to offer our customers excellent service with a competitive price, high quality and punctual delivery time to get mutual benefits together.

| Product name  | sweatshirt and hoodie for men sale, men's sweatshirt amazon                                                                                                                              |
|---------------|------------------------------------------------------------------------------------------------------------------------------------------------------------------------------------------|
| Gender        | men and women                                                                                                                                                                            |
| Size          | As your request                                                                                                                                                                          |
| Fabric        | Rayon,polyester,spandex                                                                                                                                                                  |
| Neck          | 0 neck .V neck[]Polo neck[]Mock neck.High neck[]etc.                                                                                                                                     |
| technic       | We can do printings, embroidery, applique/patch, dip-dye, and so on                                                                                                                      |
| Payment terms | Paypal,T/T,Western Union,Cash. 30% advance, the balance before delivery                                                                                                                  |
| Sample time   | 5-7days                                                                                                                                                                                  |
| Delivery time | For 500 pcs, it takes 10-15 days after your confirmation of everything. Noted, this is depanded on the designs&quantity.                                                                 |
| Services      | We are always serving our clients with earnest attitude<br>Such as cheap wholesale prices and quick delivery.<br>OEM/ODM accepted                                                        |
| Packing       | One piece in one poly bag, about 200 pieces in one carton.<br>Original packing with tags and labels<br>Carton size is 80cm'50cm'50cm.<br>Also, package do as customers requirement is OK |