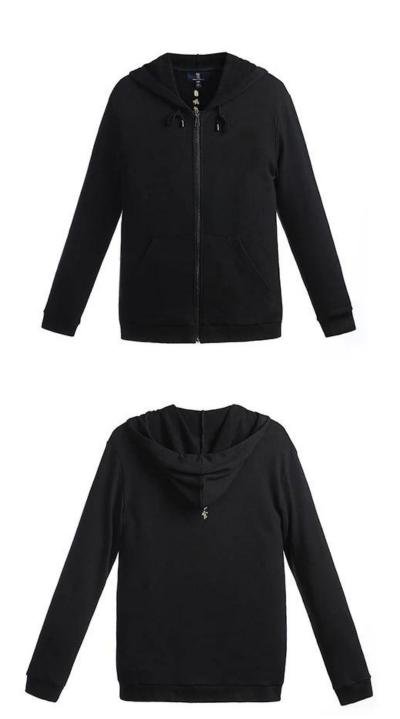

It is our promise to offer our customers excellent service with a competitive price, high quality and punctual delivery time to get mutual benefits together.

| Product name  | sweatshirts and hoodies for men designer                                                                                                                                        |
|---------------|---------------------------------------------------------------------------------------------------------------------------------------------------------------------------------|
| Gender        | men and women                                                                                                                                                                   |
| Size          | As your request                                                                                                                                                                 |
| Fabric        | Rayon,polyester,spandex                                                                                                                                                         |
| Neck          | 0 neck .V neck Polo neck Mock neck.High neck etc.                                                                                                                               |
| technic       | We can do printings, embroidery, applique/patch, dip-dye, and so on                                                                                                             |
| Payment terms | Paypal,T/T,Western Union,Cash. 30% advance, the balance before delivery                                                                                                         |
| Sample time   | 5-7days                                                                                                                                                                         |
| Delivery time | For 500 pcs,it takes 10-15 days after your confirmation of everything. Noted,this is depanded on the designs&quantity.                                                          |
| Services      | We are always serving our clients with earnest attitude Such as cheap wholesale prices and quick delivery. OEM/ODM accepted                                                     |
| Packing       | One piece in one poly bag, about 200 pieces in one carton. Original packing with tags and labels Carton size is 80cm'50cm'50cm. Also, package do as customers requirement is OK |