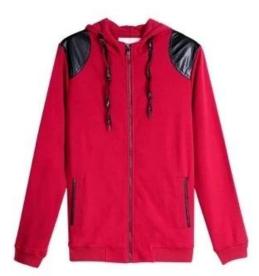

GREY

RED

BLACK

ARMY GREEN

Protessional customized to meet your different needs.

Flat pixe

Radoslave holan

Apemanboards