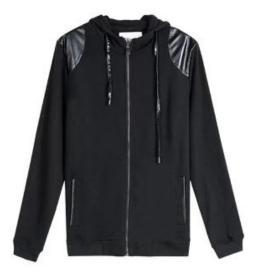

GREY

RED

BLACK

ARMY GREEN

Protessional customized to meet your different needs.

Flat pixe

Radoslave holan

Apemanboards