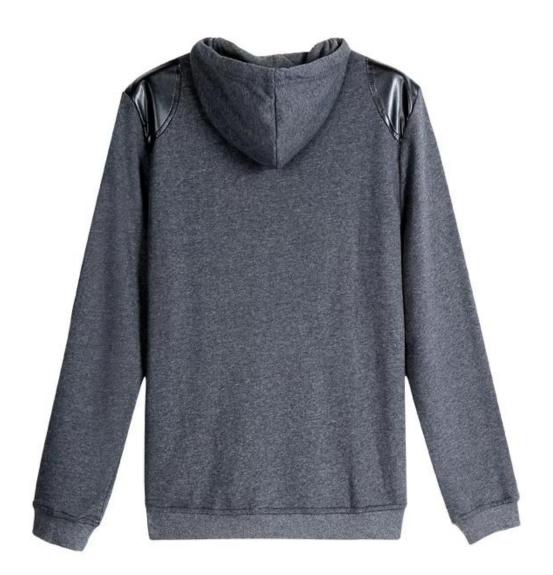

GREY

RED

BLACK

ARMY GREEN

Protessional customized to meet your different needs.

Flat pixe

Radoslave holan

Apemanboards