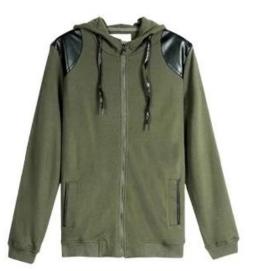

GREY

RED

BLACK

ARMY GREEN

Protessional customized to meet your different needs.

Flat pixe

Radoslave holan

Apemanboards