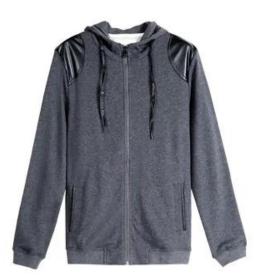

GREY

RED

BLACK

ARMY GREEN

Protessional customized to meet your different needs.

Flat pixe

Radoslave holan

Apemanboards