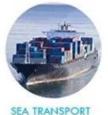

(PORT TO PORT) Advantage: The cheapest way Disadvantage: Long sailing day(15~30 days) Advice: Large quantity,more than 500 pcs

AIR TRANSPORT (AIRPORT TO AIRPORT) Advantage: Big Volume Disadvantage: More expensive,Timeliness instability Advice: Large quantity,more than 500 pcs