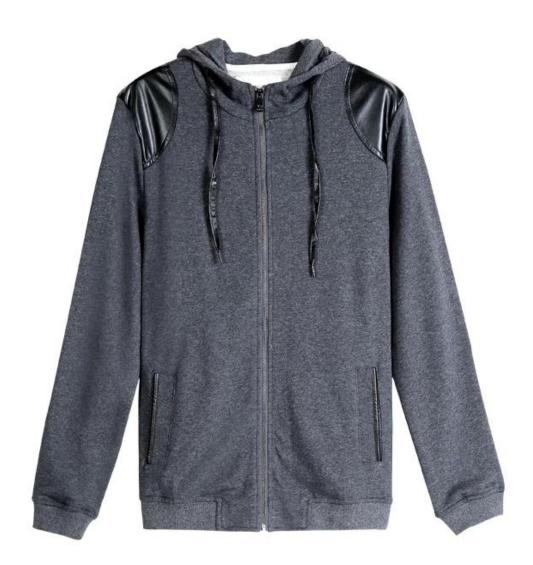

GREY

RED

BLACK

ARMY GREEN

Protessional customized to meet your different needs.

Flat pixe

Radoslave holan

Apemanboards