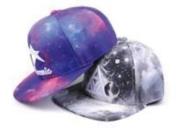

### product description

| Item        | suede flat brim 6 panel denim snapback hats on sale |
|-------------|-----------------------------------------------------|
| logo        | metal badgey / custom logo                          |
| Material    | Corduroy / custom fabric                            |
| Payment     | Paypal / Secure Payment / T/T etc.                  |
| Sample time | 3-5 work days                                       |
| MOQ         | 50 pcs                                              |
| Sex         | Unisex                                              |
| Color       | Custom color                                        |
| Size        | One size fit                                        |
| Closure     | Plastic buckle / Leather strap / Nylon Strap etc.   |