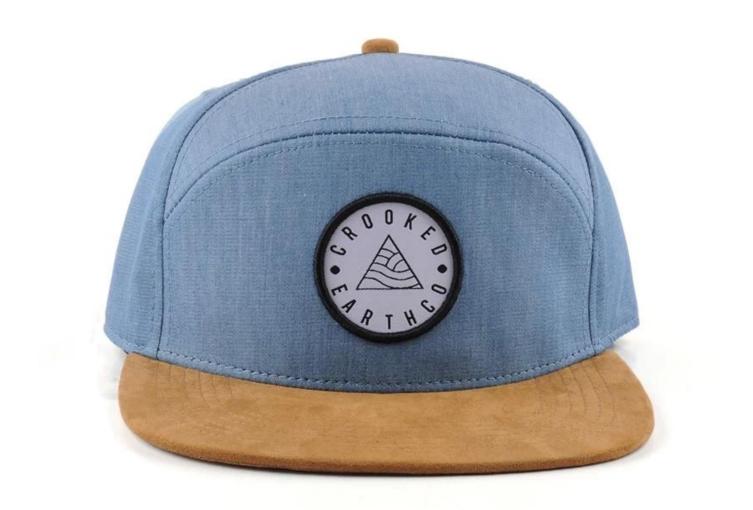

### product description

| Item        | suede flat brim 6 panel denim snapback hats on sale |
|-------------|-----------------------------------------------------|
| logo        | metal badgey / custom logo                          |
| Material    | Corduroy / custom fabric                            |
| Payment     | Paypal / Secure Payment / T/T etc.                  |
| Sample time | 3-5 work days                                       |
| MOQ         | 50 pcs                                              |
| Sex         | Unisex                                              |
| Color       | Custom color                                        |
| Size        | One size fit                                        |
| Closure     | Plastic buckle / Leather strap / Nylon Strap etc.   |