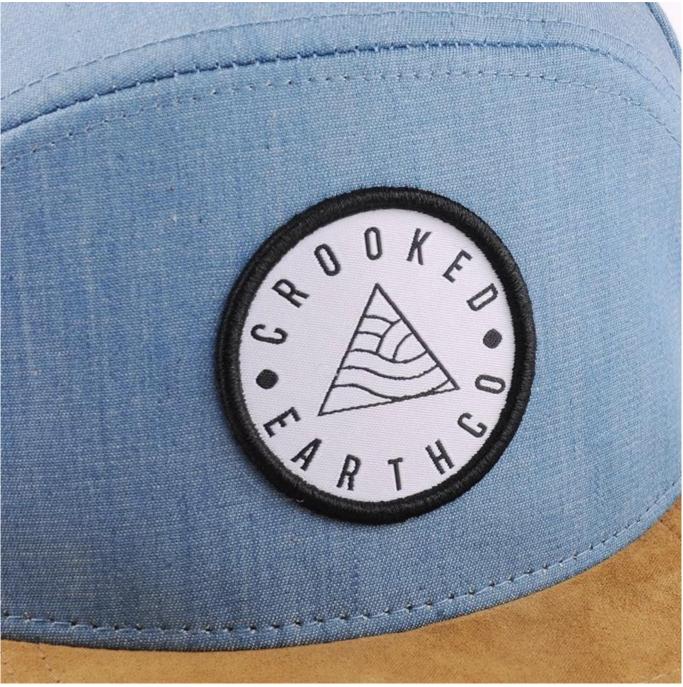

### product description

| Item        | suede flat brim 6 panel denim snapback hats on sale |
|-------------|-----------------------------------------------------|
| logo        | metal badgey / custom logo                          |
| Material    | Corduroy / custom fabric                            |
| Payment     | Paypal / Secure Payment / T/T etc.                  |
| Sample time | 3-5 work days                                       |
| MOQ         | 50 pcs                                              |
| Sex         | Unisex                                              |
| Color       | Custom color                                        |
| Size        | One size fit                                        |
| Closure     | Plastic buckle / Leather strap / Nylon Strap etc.   |