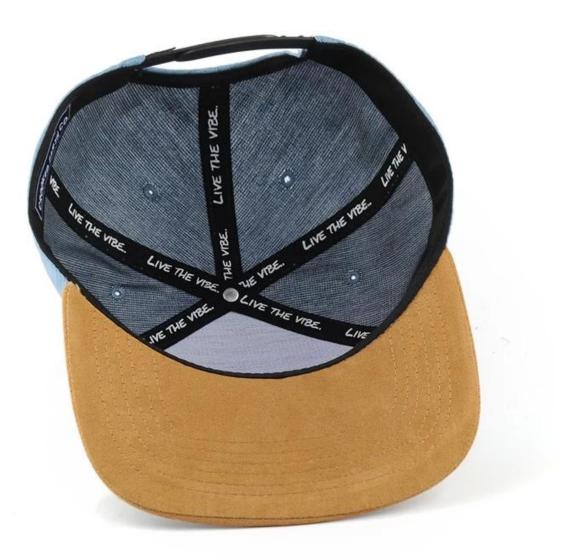

### product description

| Item        | suede flat brim 6 panel denim snapback hats on sale |
|-------------|-----------------------------------------------------|
| logo        | metal badgey / custom logo                          |
| Material    | Corduroy / custom fabric                            |
| Payment     | Paypal / Secure Payment / T/T etc.                  |
| Sample time | 3-5 work days                                       |
| MOQ         | 50 pcs                                              |
| Sex         | Unisex                                              |
| Color       | Custom color                                        |
| Size        | One size fit                                        |
| Closure     | Plastic buckle / Leather strap / Nylon Strap etc.   |