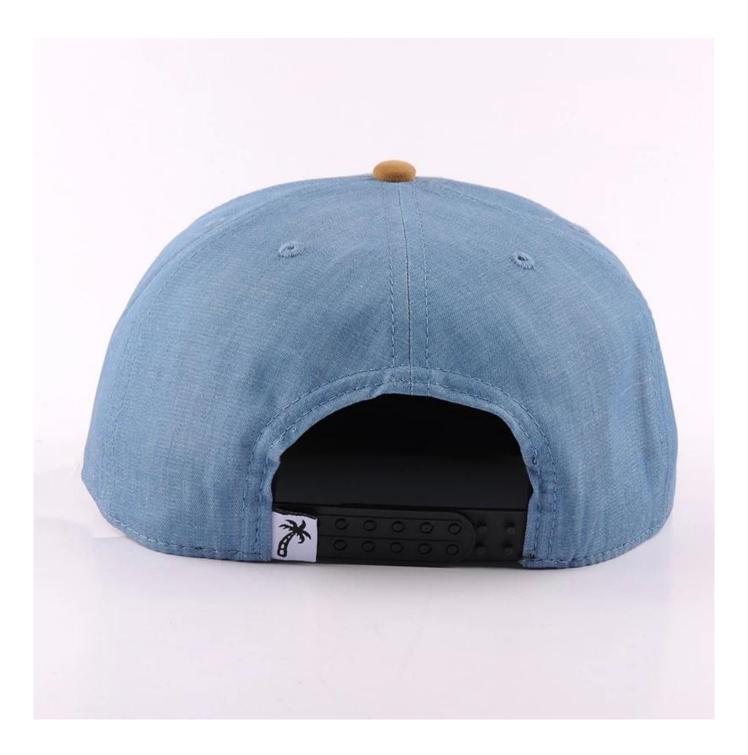

### product description

| Item        | suede flat brim 6 panel denim snapback hats on sale |
|-------------|-----------------------------------------------------|
| logo        | metal badgey / custom logo                          |
| Material    | Corduroy / custom fabric                            |
| Payment     | Paypal / Secure Payment / T/T etc.                  |
| Sample time | 3-5 work days                                       |
| MOQ         | 50 pcs                                              |
| Sex         | Unisex                                              |
| Color       | Custom color                                        |
| Size        | One size fit                                        |
| Closure     | Plastic buckle / Leather strap / Nylon Strap etc.   |