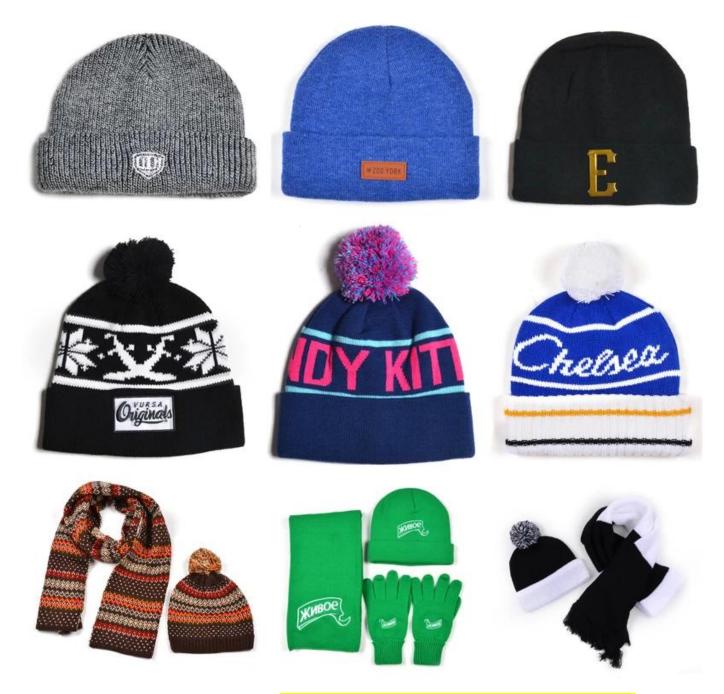

|                                                               |  |
| 15.Sample time        | 4~7 days after we receive your sample fee                                                                                                                                                                                |                                                               |  |
| 16.Sample<br>fee      | USD 30-50\$ for per piece. we will return the sample fee to you once you place order                                                                                                                                     |                                                               |  |







more beanie hats styles, please contact us now



## Exquisitely contoured hat(winter pom beanies with face mask)

- 1: The hat type is tough and smooth.
- 2: Strict structure, fine workmanship

#### Made of wool-blend fabric

- 1:20% wool, 80% polyester, wool blend fabric
- 2: It has a better profile. The face is half-feeling, soft, fluffy and elastic.
- 3: The wool-blend fabric has a bright spot in the sunlight and the grain is clearer.

# Exquisite three-dimensional embroidery process

- 1: Three-dimensional embroidery, the edge line is clear and burr-free
- 2: Double-layer superimposed embroidery technology, exquisite and quality

### In-cap brand imprint

Special brand printing and woven labels in the hat will bring you more quality and see the truth in the details.









## Brand story

The functional hat "Aungcrown" brand was