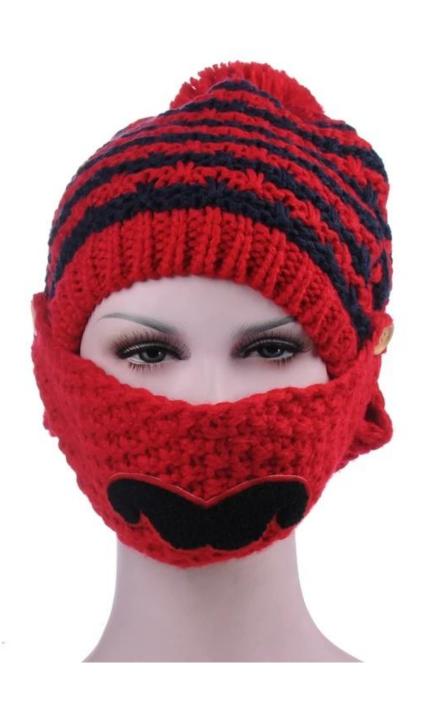

## Exquisitely contoured hat(winter pom beanies with face mask)

- 1: The hat type is tough and smooth.
- 2: Strict structure, fine workmanship

#### Made of wool-blend fabric

- 1:20% wool, 80% polyester, wool blend fabric
- 2: It has a better profile. The face is half-feeling, soft, fluffy and elastic.
- 3: The wool-blend fabric has a bright spot in the sunlight and the grain is clearer.

# Exquisite three-dimensional embroidery process

- 1: Three-dimensional embroidery, the edge line is clear and burr-free
- 2: Double-layer superimposed embroidery technology, exquisite and quality