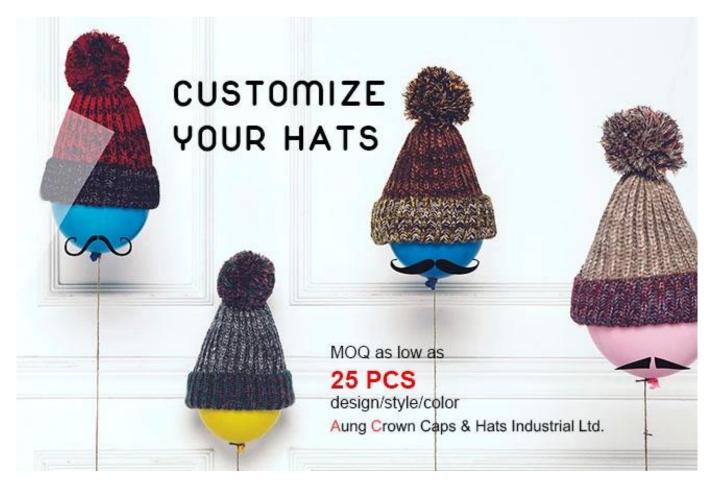

#### stripes warm pom beanies with face mask custom

First let's listen what our customer say about our products.

| Item              | content                                        | optional                                                                                                                                                                              |
|-------------------|------------------------------------------------|---------------------------------------------------------------------------------------------------------------------------------------------------------------------------------------|
| 1.Product<br>Name | stripes warm pom beanies with face mask custom |                                                                                                                                                                                       |
| 2.Shape           | constructed                                    | Unconstructed or any other design or shape                                                                                                                                            |
| 3.Material        | custom                                         | Other material: BIO-washed cotton, heavy weight brushed cotton, pigment dyed, Canvas, Polyester, Acrylic and etc                                                                      |
| 4.Back<br>Closure | custom                                         | leather back strap with brass, plastic buckle, metal buckle, elastic, self-fabric back strap with metal buckle etc. And other kinds of back strap closure depend on your requirments. |
| 5.Visor           | Flat                                           | Soft or Hard Pre-curved                                                                                                                                                               |
| 6.Color           | Custom color                                   | Standard color available(special colors available on request, based on pantone color card)                                                                                            |
| 7.Size            | 58cm                                           | Normally,48cm-55cm for kids,56cm-60cm for adults                                                                                                                                      |
| 8.Logo            | 3D embroidery                                  | Printing, Heat transfer printing, Applique Embroidery, 3D embroidery leather patch, woven patch, metal patch, felt applique etc.                                                      |
| 9.MOQ             | 25pcs/color/design                             |                                                                                                                                                                                       |
| 10.Carton<br>Size | 62cm*48cm*36cm                                 |                                                                                                                                                                                       |

more beanie hats styles, please contact us now