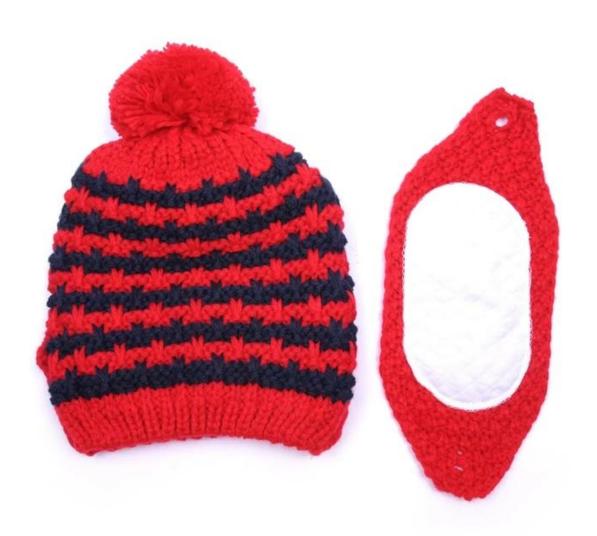

## Exquisitely contoured hat(winter pom beanies with face mask)

- 1: The hat type is tough and smooth.
- 2: Strict structure, fine workmanship

#### Made of wool-blend fabric

- 1:20% wool, 80% polyester, wool blend fabric
- 2: It has a better profile. The face is half-feeling, soft, fluffy and elastic.
- 3: The wool-blend fabric has a bright spot in the sunlight and the grain is clearer.