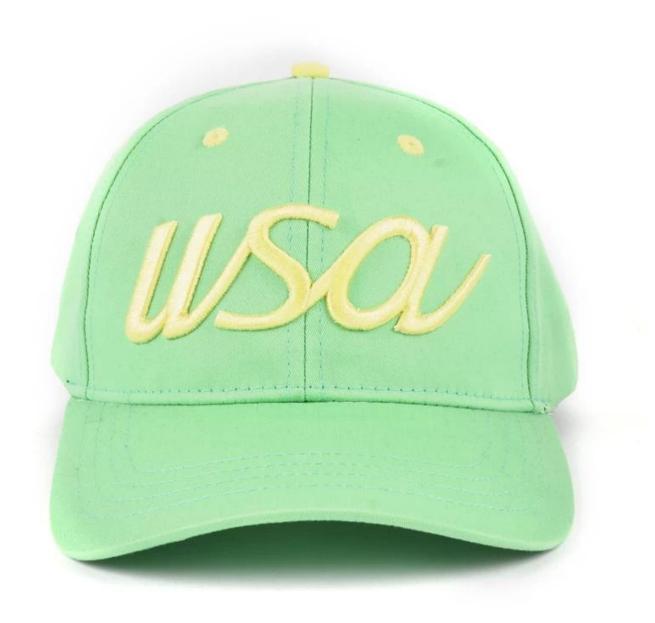

#### 5 panel embroidery baseball cap on sale

#### First let's listen what our customer say about our products.

- 1: The fabric is up to standard, the test is environmentally friendly, non-toxic, does not cause skin allergies and other symptoms, is a high quality cotton material
- 2: Embroidery using imported embroidery machine
- 3: venting holes on both sides
- 4: The person who works in the hat-like room uses imported machines and needles, and the hats are made with exquisite workmanship and tight needlework.
- 5: The sweat band is pure cotton, and it is comfortable to wear on the head.
- 6: The cap is sandwiched with imported non-woven fabric, the cap is not soft, but it is not quite, the details determine the quality.

7: There is a special inner bag, the outer box is equipped with a stiff carton, and the hat is not deformed.

| Item              | content                                                                              | optional                                                                                                                                                                              |
|-------------------|--------------------------------------------------------------------------------------|---------------------------------------------------------------------------------------------------------------------------------------------------------------------------------------|
| 1.Product Name    | sports baseball cap custom 3d embroidery logo                                        |                                                                                                                                                                                       |
| 2.Shape           | constructed                                                                          | Unconstructed or any other design or shape                                                                                                                                            |
| 3.Material        | custom                                                                               | Other material: BIO-washed cotton, heavy weight brushed cotton, pigment dyed, Canvas, Polyester, Acrylic and etc                                                                      |
| 4.Back Closure    | custom                                                                               | leather back strap with brass, plastic buckle, metal buckle, elastic, self-fabric back strap with metal buckle etc. And other kinds of back strap closure depend on your requirments. |
| 5.Visor           | Flat                                                                                 | Soft or Hard Pre-curved                                                                                                                                                               |
| 6.Color           | Custom color                                                                         | Standard color available(special colors available on request, based on pantone color card)                                                                                            |
| 7.Size            | 58cm                                                                                 | Normally,48cm-55cm for kids,56cm-60cm for adults                                                                                                                                      |
| 8.Logo            | 3D<br>embroidery                                                                     | Printing, Heat transfer printing, Applique Embroidery, 3D embroidery leather patch, woven patch, metal patch, felt applique etc.                                                      |
| 9.MOQ             | 25pcs/color/design                                                                   |                                                                                                                                                                                       |
| 10.Carton Size    | 62cm*48cm*36cm                                                                       |                                                                                                                                                                                       |
| 11.Packing        | 25pcs/polybag/inner box,4 inner boxes/carton,100pcs/carton                           |                                                                                                                                                                                       |
|                   | 20" Container can contain 60,000pcs approximately                                    |                                                                                                                                                                                       |
|                   | 40" Container can contain 12,000pcs approximately                                    |                                                                                                                                                                                       |
|                   | 40" High Container can contain 13,000pcs approximately                               |                                                                                                                                                                                       |
| 12.Price Term     | FOB                                                                                  | Basic price offer depends on final cap's quantity and quality                                                                                                                         |
| 13.Shipping Metho | od By sea or by ai                                                                   | ir or express                                                                                                                                                                         |
| 14.Payment Terms  | T/T,L/C,Western Union,Paypal etc.                                                    |                                                                                                                                                                                       |
| 15.Sample time    | 4~7 days after we receive your sample fee                                            |                                                                                                                                                                                       |
| 16.Sample fee     | USD 30-50\$ for per piece. we will return the sample fee to you once you place order |                                                                                                                                                                                       |