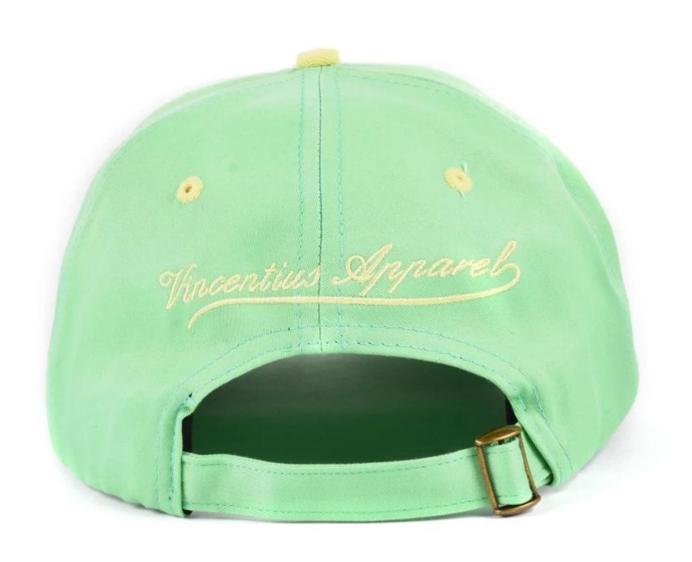

#### 5 panel embroidery baseball cap on sale

#### First let's listen what our customer say about our products.

- 1: The fabric is up to standard, the test is environmentally friendly, non-toxic, does not cause skin allergies and other symptoms, is a high quality cotton material
- 2: Embroidery using imported embroidery machine
- 3: venting holes on both sides
- 4: The person who works in the hat-like room uses imported machines and needles, and the hats are made with exquisite workmanship and tight needlework.
- 5: The sweat band is pure cotton, and it is comfortable to wear on the head.
- 6: The cap is sandwiched with imported non-woven fabric, the cap is not soft, but it is not quite, the details determine the quality.

7: There is a special inner bag, the outer box is equipped with a stiff carton, and the hat is not deformed.

| Item              | content                                                                              | optional                                                                                                                                                                              |
|-------------------|--------------------------------------------------------------------------------------|---------------------------------------------------------------------------------------------------------------------------------------------------------------------------------------|
| 1.Product Name    | sports baseball cap custom 3d embroidery logo                                        |                                                                                                                                                                                       |
| 2.Shape           | constructed                                                                          | Unconstructed or any other design or shape                                                                                                                                            |
| 3.Material        | custom                                                                               | Other material: BIO-washed cotton, heavy weight brushed cotton, pigment dyed, Canvas, Polyester, Acrylic and etc                                                                      |
| 4.Back Closure    | custom                                                                               | leather back strap with brass, plastic buckle, metal buckle, elastic, self-fabric back strap with metal buckle etc. And other kinds of back strap closure depend on your requirments. |
| 5.Visor           | Flat                                                                                 | Soft or Hard Pre-curved                                                                                                                                                               |
| 6.Color           | Custom color                                                                         | Standard color available(special colors available on request, based on pantone color card)                                                                                            |
| 7.Size            | 58cm                                                                                 | Normally,48cm-55cm for kids,56cm-60cm for adults                                                                                                                                      |
| 8.Logo            | 3D<br>embroidery                                                                     | Printing, Heat transfer printing, Applique Embroidery, 3D embroidery leather patch, woven patch, metal patch, felt applique etc.                                                      |
| 9.MOQ             | 25pcs/color/design                                                                   |                                                                                                                                                                                       |
| 10.Carton Size    | 62cm*48cm*36cm                                                                       |                                                                                                                                                                                       |
| 11.Packing        | 25pcs/polybag/inner box,4 inner boxes/carton,100pcs/carton                           |                                                                                                                                                                                       |
|                   | 20" Container can contain 60,000pcs approximately                                    |                                                                                                                                                                                       |
|                   | 40" Container can contain 12,000pcs approximately                                    |                                                                                                                                                                                       |
|                   | 40" High Container can contain 13,000pcs approximately                               |                                                                                                                                                                                       |
| 12.Price Term     | FOB                                                                                  | Basic price offer depends on final cap's quantity and quality                                                                                                                         |
| 13.Shipping Metho | od By sea or by ai                                                                   | ir or express                                                                                                                                                                         |
| 14.Payment Terms  | T/T,L/C,Western Union,Paypal etc.                                                    |                                                                                                                                                                                       |
| 15.Sample time    | 4~7 days after we receive your sample fee                                            |                                                                                                                                                                                       |
| 16.Sample fee     | USD 30-50\$ for per piece. we will return the sample fee to you once you place order |                                                                                                                                                                                       |