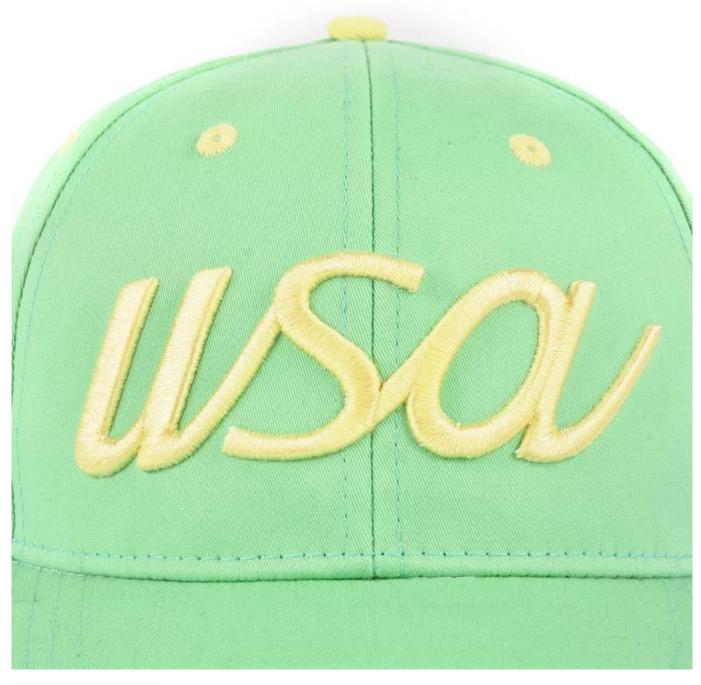

#### 5 panel embroidery baseball cap on sale

#### First let's listen what our customer say about our products.

- 1: The fabric is up to standard, the test is environmentally friendly, non-toxic, does not cause skin allergies and other symptoms, is a high quality cotton material
- 2: Embroidery using imported embroidery machine
- 3: venting holes on both sides
- 4: The person who works in the hat-like room uses imported machines and needles, and the hats are made with exquisite workmanship and tight needlework.
- 5: The sweat band is pure cotton, and it is comfortable to wear on the head.
- 6: The cap is sandwiched with imported non-woven fabric, the cap is not soft, but it is not quite, the details determine the quality.

7: There is a special inner bag, the outer box is equipped with a stiff carton, and the hat is not deformed.

| Item              | content                                                                              | optional                                                                                                                                                                              |
|-------------------|--------------------------------------------------------------------------------------|---------------------------------------------------------------------------------------------------------------------------------------------------------------------------------------|
| 1.Product Name    | sports baseball cap custom 3d embroidery logo                                        |                                                                                                                                                                                       |
| 2.Shape           | constructed                                                                          | Unconstructed or any other design or shape                                                                                                                                            |
| 3.Material        | custom                                                                               | Other material: BIO-washed cotton, heavy weight brushed cotton, pigment dyed, Canvas, Polyester, Acrylic and etc                                                                      |
| 4.Back Closure    | custom                                                                               | leather back strap with brass, plastic buckle, metal buckle, elastic, self-fabric back strap with metal buckle etc. And other kinds of back strap closure depend on your requirments. |
| 5.Visor           | Flat                                                                                 | Soft or Hard Pre-curved                                                                                                                                                               |
| 6.Color           | Custom color                                                                         | Standard color available(special colors available on request, based on pantone color card)                                                                                            |
| 7.Size            | 58cm                                                                                 | Normally,48cm-55cm for kids,56cm-60cm for adults                                                                                                                                      |
| 8.Logo            | 3D<br>embroidery                                                                     | Printing, Heat transfer printing, Applique Embroidery, 3D embroidery leather patch, woven patch, metal patch, felt applique etc.                                                      |
| 9.MOQ             | 25pcs/color/design                                                                   |                                                                                                                                                                                       |
| 10.Carton Size    | 62cm*48cm*36cm                                                                       |                                                                                                                                                                                       |
| 11.Packing        | 25pcs/polybag/inner box,4 inner boxes/carton,100pcs/carton                           |                                                                                                                                                                                       |
|                   | 20" Container can contain 60,000pcs approximately                                    |                                                                                                                                                                                       |
|                   | 40" Container can contain 12,000pcs approximately                                    |                                                                                                                                                                                       |
|                   | 40" High Container can contain 13,000pcs approximately                               |                                                                                                                                                                                       |
| 12.Price Term     | FOB                                                                                  | Basic price offer depends on final cap's quantity and quality                                                                                                                         |
| 13.Shipping Metho | od By sea or by ai                                                                   | ir or express                                                                                                                                                                         |
| 14.Payment Terms  | T/T,L/C,Western Union,Paypal etc.                                                    |                                                                                                                                                                                       |
| 15.Sample time    | 4~7 days after we receive your sample fee                                            |                                                                                                                                                                                       |
| 16.Sample fee     | USD 30-50\$ for per piece. we will return the sample fee to you once you place order |                                                                                                                                                                                       |