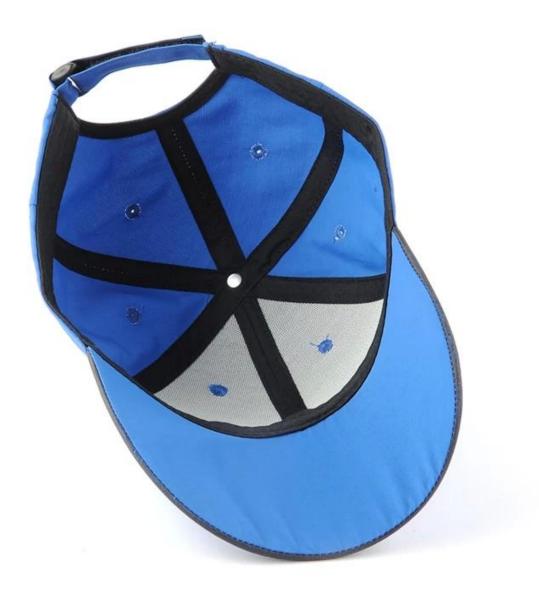

## sports 6 panels printed letters baseball caps custom <mark>First let's listen what our customer say about our products.</mark>

| 1.Item                  | optional                                                                                                                                                                           |                                                                        |
|-------------------------|------------------------------------------------------------------------------------------------------------------------------------------------------------------------------------|------------------------------------------------------------------------|
| 2.Shape                 | sports 6 panels printed letters baseball caps custom                                                                                                                               |                                                                        |
| 3.Material              | Other material: BIO-washed cotton, heavy weight brushed cotton, pigment dyed, Canvas, Polyester,<br>Acrylic and etc                                                                |                                                                        |
| 4.Back Closure          | Brass, Plastic, Velcro, Metal buckle, elastic. And any kind of back strap closure                                                                                                  |                                                                        |
| 5.Visor                 | Soft or Hard Pre-curved                                                                                                                                                            |                                                                        |
| 6.Color                 | Solid colors: Forest, Mustard, Charcoal, Royal, Grape, Blue, Orange,<br>White and Khaki, ETC.<br>Two toned crown/bill colors:<br>Khaki/Charcoal, Khaki/Blue, and Khaki/Green, ETC. |                                                                        |
| 7.Size                  | Normally,48cm-55cm for kids,56cm-60cm for adults,                                                                                                                                  |                                                                        |
| 8.Logo                  | Printing, Heat transfer printing, Appliqué Embroidery, 3D embroidery etc.                                                                                                          |                                                                        |
| 9.MOQ                   | 50 pcs                                                                                                                                                                             |                                                                        |
| 11.Packing              | 25pcs/polybag,100pcs/carton                                                                                                                                                        |                                                                        |
|                         | 20" Container can contain 60,000pcs approximately                                                                                                                                  |                                                                        |
|                         | 40" Container can contain 12,000pcs approximately                                                                                                                                  |                                                                        |
|                         | 40" High Container can contain 13,000pcs approximately                                                                                                                             |                                                                        |
| 12.Price Term           | FOB                                                                                                                                                                                | Basic price offer depends on final cap's<br>quantity and quality       |
| 13.Shipping Method      | By sea or by air or express                                                                                                                                                        |                                                                        |
| 14.Payment Terms        | T/T,L/C,Western Union[]Paypal.                                                                                                                                                     |                                                                        |
| 15.Sample time          | 4~7 days after we receive your sample fee                                                                                                                                          |                                                                        |
| 16.Sample fee           | USD30 for per piece. we will return the sample fee to you once you place order                                                                                                     |                                                                        |
| 17.Production Lead Time |                                                                                                                                                                                    | 15~20 days approx after your confirmation<br>to pre-production samples |

If you like below hats, please tell the item number to the salesman>>>