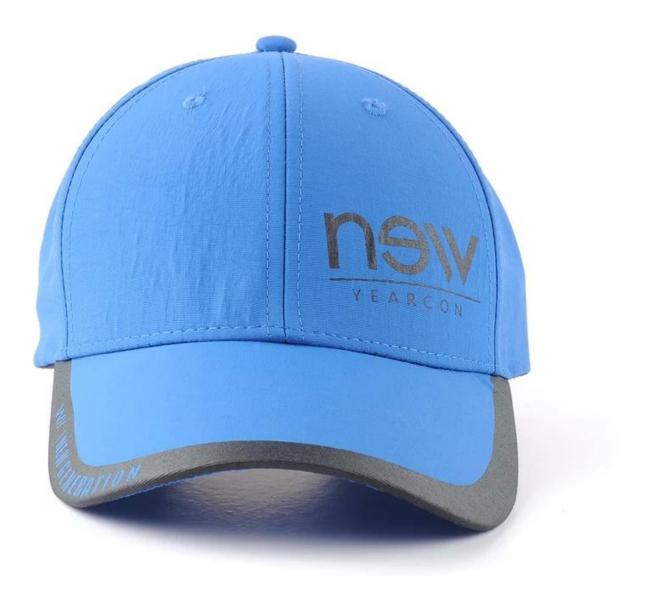

## sports 6 panels printed letters baseball caps custom <mark>First let's listen what our customer say about our products.</mark>

| 1.Item                  | optional                                                                                                                                                                           |                                                                        |
|-------------------------|------------------------------------------------------------------------------------------------------------------------------------------------------------------------------------|------------------------------------------------------------------------|
| 2.Shape                 | sports 6 panels printed letters baseball caps custom                                                                                                                               |                                                                        |
| 3.Material              | Other material: BIO-washed cotton, heavy weight brushed cotton, pigment dyed, Canvas, Polyester,<br>Acrylic and etc                                                                |                                                                        |
| 4.Back Closure          | Brass, Plastic, Velcro, Metal buckle, elastic. And any kind of back strap closure                                                                                                  |                                                                        |
| 5.Visor                 | Soft or Hard Pre-curved                                                                                                                                                            |                                                                        |
| 6.Color                 | Solid colors: Forest, Mustard, Charcoal, Royal, Grape, Blue, Orange,<br>White and Khaki, ETC.<br>Two toned crown/bill colors:<br>Khaki/Charcoal, Khaki/Blue, and Khaki/Green, ETC. |                                                                        |
| 7.Size                  | Normally,48cm-55cm for kids,56cm-60cm for adults,                                                                                                                                  |                                                                        |
| 8.Logo                  | Printing, Heat transfer printing, Appliqué Embroidery, 3D embroidery etc.                                                                                                          |                                                                        |
| 9.MOQ                   | 50 pcs                                                                                                                                                                             |                                                                        |
| 11.Packing              | 25pcs/polybag,100pcs/carton                                                                                                                                                        |                                                                        |
|                         | 20" Container can contain 60,000pcs approximately                                                                                                                                  |                                                                        |
|                         | 40" Container can contain 12,000pcs approximately                                                                                                                                  |                                                                        |
|                         | 40" High Container can contain 13,000pcs approximately                                                                                                                             |                                                                        |
| 12.Price Term           | FOB                                                                                                                                                                                | Basic price offer depends on final cap's<br>quantity and quality       |
| 13.Shipping Method      | By sea or by air or express                                                                                                                                                        |                                                                        |
| 14.Payment Terms        | T/T,L/C,Western Union[]Paypal.                                                                                                                                                     |                                                                        |
| 15.Sample time          | 4~7 days after we receive your sample fee                                                                                                                                          |                                                                        |
| 16.Sample fee           | USD30 for per piece. we will return the sample fee to you once you place order                                                                                                     |                                                                        |
| 17.Production Lead Time |                                                                                                                                                                                    | 15~20 days approx after your confirmation<br>to pre-production samples |

If you like below hats, please tell the item number to the salesman>>>