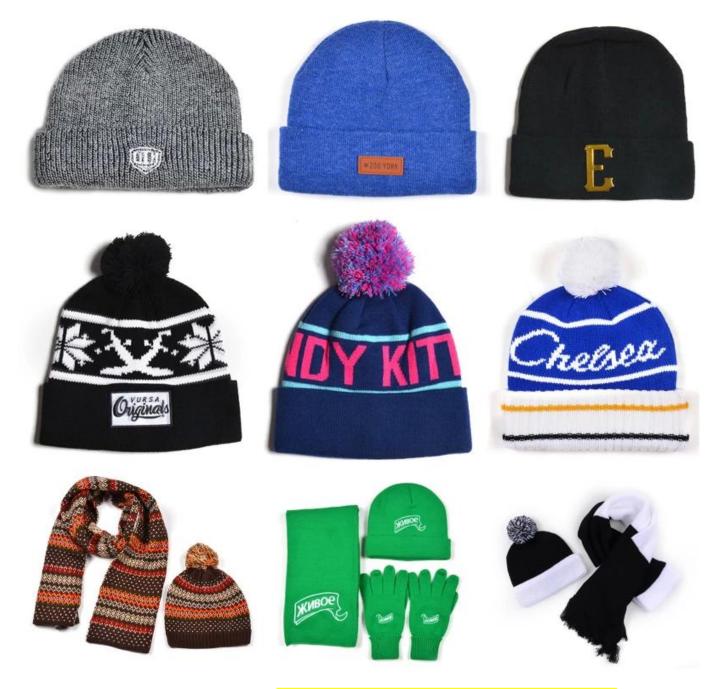

#### solid color ball / beret beanie hats

First let's listen what our customer say about our products.

| Item              | content                              | optional                                                                                                                                                                              |  |
|-------------------|--------------------------------------|---------------------------------------------------------------------------------------------------------------------------------------------------------------------------------------|--|
| 1.Product<br>Name | solid color ball / beret beanie hats |                                                                                                                                                                                       |  |
| 2.Shape           | constructed                          | Unconstructed or any other design or shape                                                                                                                                            |  |
| 3.Material        | custom                               | Other material: BIO-washed cotton, heavy weight brushed cotton, pigment dyed, Canvas, Polyester, Acrylic and etc                                                                      |  |
| 4.Back<br>Closure | custom                               | leather back strap with brass, plastic buckle, metal buckle, elastic, self-fabric back strap with metal buckle etc. And other kinds of back strap closure depend on your requirments. |  |
| 5.Visor           | Flat                                 | Soft or Hard Pre-curved                                                                                                                                                               |  |
| 6.Color           | Custom color                         | Standard color available(special colors available on request, based on pantone color card)                                                                                            |  |
| 7.Size            | 58cm                                 | Normally,48cm-55cm for kids,56cm-60cm for adults                                                                                                                                      |  |
| 8.Logo            | 3D embroidery                        | Printing, Heat transfer printing, Applique Embroidery, 3D embroidery leather patch, woven patch, metal patch, felt applique etc.                                                      |  |
| 9.MOQ             | 25pcs/color/design                   |                                                                                                                                                                                       |  |
| 10.Carton<br>Size | 62cm*48cm*36cm                       |                                                                                                                                                                                       |  |

more beanie hats styles, please contact us now

Exquisitely contoured hat(solid color ball / beret beanie hats)

- 1: The hat type is tough and smooth.
- 2: Strict structure, fine workmanship