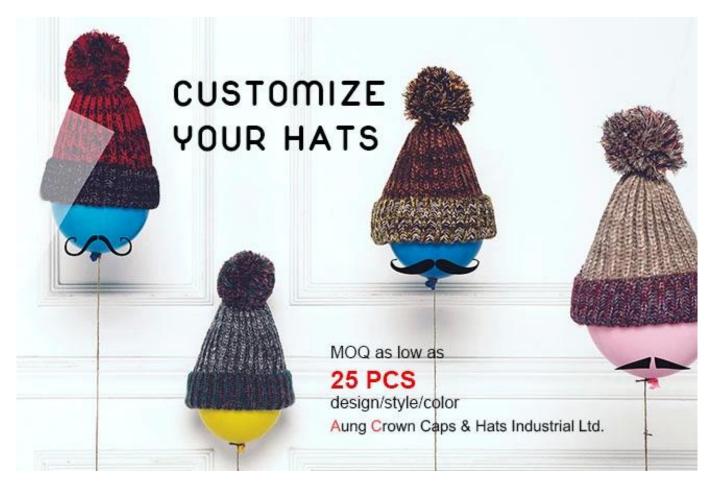

#### solid color ball / beret beanie hats

First let's listen what our customer say about our products.

| Item              | content                              | optional                                                                                                                                                                              |  |
|-------------------|--------------------------------------|---------------------------------------------------------------------------------------------------------------------------------------------------------------------------------------|--|
| 1.Product<br>Name | solid color ball / beret beanie hats |                                                                                                                                                                                       |  |
| 2.Shape           | constructed                          | Unconstructed or any other design or shape                                                                                                                                            |  |
| 3.Material        | custom                               | Other material: BIO-washed cotton, heavy weight brushed cotton, pigment dyed, Canvas, Polyester, Acrylic and etc                                                                      |  |
| 4.Back<br>Closure | custom                               | leather back strap with brass, plastic buckle, metal buckle, elastic, self-fabric back strap with metal buckle etc. And other kinds of back strap closure depend on your requirments. |  |
| 5.Visor           | Flat                                 | Soft or Hard Pre-curved                                                                                                                                                               |  |
| 6.Color           | Custom color                         | Standard color available(special colors available on request, based on pantone color card)                                                                                            |  |
| 7.Size            | 58cm                                 | Normally,48cm-55cm for kids,56cm-60cm for adults                                                                                                                                      |  |
| 8.Logo            | 3D embroidery                        | Printing, Heat transfer printing, Applique Embroidery, 3D embroidery leather patch, woven patch, metal patch, felt applique etc.                                                      |  |
| 9.MOQ             | 25pcs/color/design                   |                                                                                                                                                                                       |  |
| 10.Carton<br>Size | 62cm*48cm*36cm                       |                                                                                                                                                                                       |  |

more beanie hats styles, please contact us now

Exquisitely contoured hat(solid color ball / beret beanie hats)

- 1: The hat type is tough and smooth.
- 2: Strict structure, fine workmanship