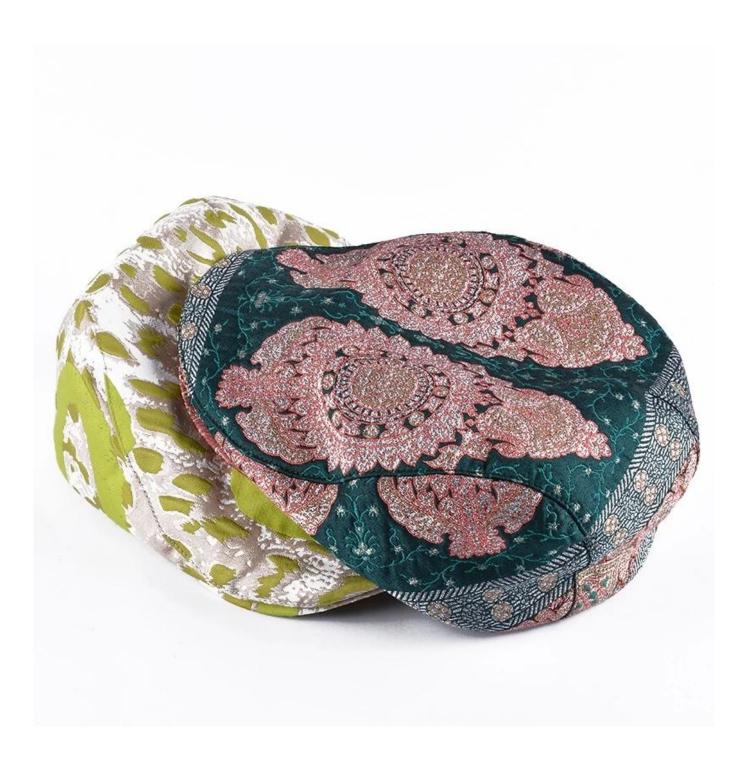

more beanie hats styles, please contact us now

Exquisitely contoured hat(solid color ball / beret beanie hats)

- 1: The hat type is tough and smooth.
- 2: Strict structure, fine workmanship

#### Made of wool-blend fabric

- 1:20% wool, 80% polyester, wool blend fabric
- 2: It has a better profile. The face is half-feeling, soft, fluffy and elastic.
- 3: The wool-blend fabric has a bright spot in the sunlight and the grain is clearer.