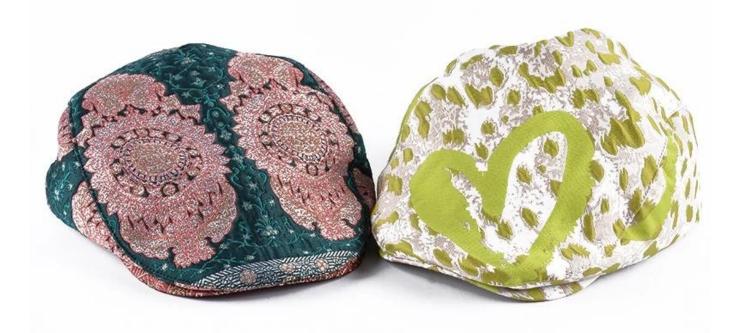

more beanie hats styles, please contact us now

Exquisitely contoured hat(solid color ball / beret beanie hats)

- 1: The hat type is tough and smooth.
- 2: Strict structure, fine workmanship

#### Made of wool-blend fabric

- 1:20% wool, 80% polyester, wool blend fabric
- 2: It has a better profile. The face is half-feeling, soft, fluffy and elastic.
- 3: The wool-blend fabric has a bright spot in the sunlight and the grain is clearer.