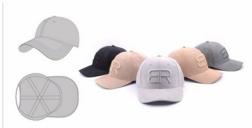

#### **Product Attribute**

- Cotton / Wool
- China/Custom
- Stylish design, High quality material and manufacturing process, Nice stitching.
- Size: Adjustable One Sized Snapback Closure Circumference: 21.6-23.6 inches / 55-60 cm ( ajustable Great Fit for Most Head Sizes) Brim: 2.75 inches / 7 cm. Height: 4.33 inches /11cm
- Classic Baseball-Cap At High Quality-Custom Made
- Easy to Match ,Flat Brim / Bill
- Suitable for casual, hip-hop, sports, street dancer, summer beach activities, out with friends, costume parties or any other occasions.

We produce this snap snapback cap in Indian countries very hot, top cotton and wool choice, exquisite stitching, high standards and strict requirements, every detail of excellence.

Comfortable and durable: not really heavy but very durable, the material is medium weight material, but it feels soft and comfortable.