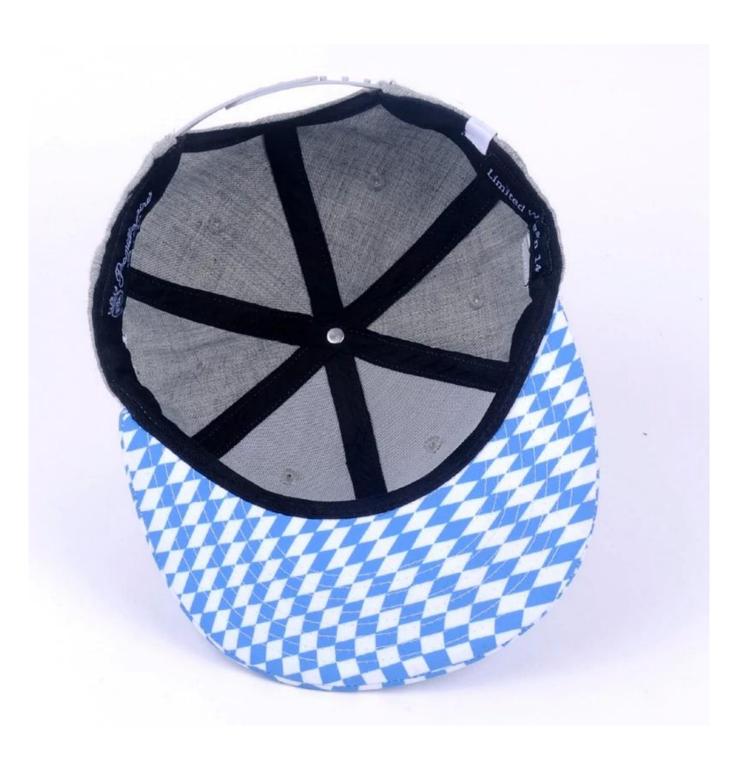

#### **Product Attribute**

- Cotton / Wool
- China/Custom
- Stylish design, High quality material and manufacturing process, Nice stitching.
- Size: Adjustable One Sized Snapback Closure Circumference: 21.6-23.6 inches / 55-60 cm ( ajustable Great Fit for Most Head Sizes) Brim: 2.75 inches / 7 cm. Height: 4.33 inches /11cm
- Classic Baseball-Cap At High Quality-Custom Made
- Easy to Match ,Flat Brim / Bill
- Suitable for casual, hip-hop, sports, street dancer, summer beach activities, out with friends, costume parties or any other occasions.