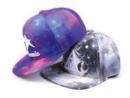

#### **Product Attribute**

- Cotton / Wool
- China/Custom
- Stylish design, High quality material and manufacturing process, Nice stitching.
- Size: Adjustable One Sized Snapback Closure Circumference: 21.6-23.6 inches / 55-60 cm ( ajustable Great Fit for Most Head Sizes) Brim: 2.75 inches / 7 cm. Height: 4.33 inches /11cm
- Classic Baseball-Cap At High Quality-Custom Made
- Easy to Match ,Flat Brim / Bill
- Suitable for casual, hip-hop, sports, street dancer, summer beach activities, out with friends, costume parties or any other occasions.

We produce this snap snapback cap in Indian countries very hot, top cotton and wool choice, exquisite stitching, high standards and strict requirements, every detail of excellence.

Comfortable and durable: not really heavy but very durable, the material is medium weight material, but it feels soft and comfortable.

Improve durability-through enhanced stitching enhancements, our hip hop hats can be used for daily hip hop sports and outdoor use.

Our stylish and unique design caps provide you with a simple style that you can wear on any occasion and under any circumstances.

High quality, soft, thick, warm, cute, stylish, suitable for men, ladies, boys and girls.

Provide a variety of designs. Adjustable-mean fit for most, comfortable everyday wear.