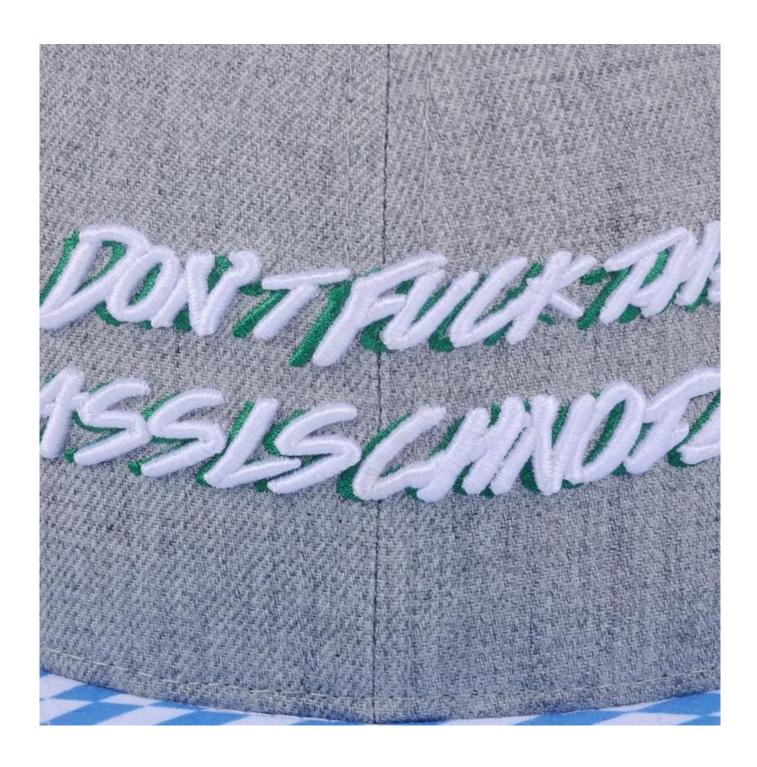

#### **Product Attribute**

- Cotton / Wool
- China/Custom
- Stylish design, High quality material and manufacturing process, Nice stitching.
- Size: Adjustable One Sized Snapback Closure Circumference: 21.6-23.6 inches / 55-60 cm ( ajustable Great Fit for Most Head Sizes) Brim: 2.75 inches / 7 cm. Height: 4.33 inches /11cm
- Classic Baseball-Cap At High Quality-Custom Made
- Easy to Match ,Flat Brim / Bill
- Suitable for casual, hip-hop, sports, street dancer, summer beach activities, out with friends, costume parties or any other occasions.

Improve durability-through enhanced stitching enhancements, our hip hop hats can be used for daily hip hop sports and outdoor use.

Our stylish and unique design caps provide you with a simple style that you can wear on any occasion and under any circumstances.