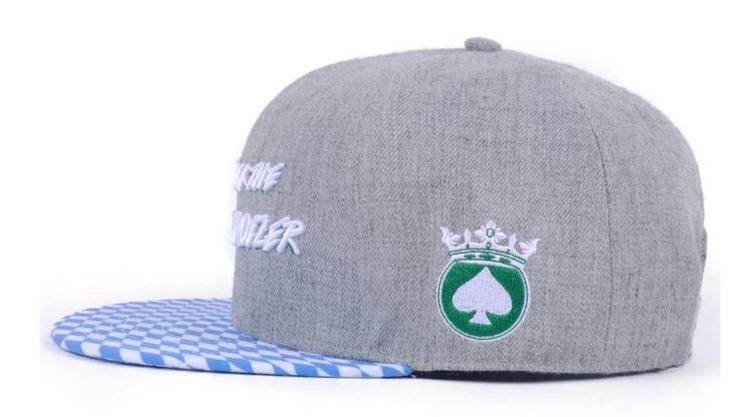

#### **Product Attribute**

- Cotton / Wool
- China/Custom
- Stylish design, High quality material and manufacturing process, Nice stitching.
- Size: Adjustable One Sized Snapback Closure Circumference: 21.6-23.6 inches / 55-60 cm ( ajustable Great Fit for Most Head Sizes) Brim: 2.75 inches / 7 cm. Height: 4.33 inches /11cm
- Classic Baseball-Cap At High Quality-Custom Made
- Easy to Match ,Flat Brim / Bill
- Suitable for casual, hip-hop, sports, street dancer, summer beach activities, out with friends, costume parties or any other occasions.

We produce this snap snapback cap in Indian countries very hot, top cotton and wool choice, exquisite stitching, high standards and strict requirements, every detail of excellence.

Comfortable and durable: not really heavy but very durable, the material is medium weight material, but it feels soft and comfortable.

Improve durability-through enhanced stitching enhancements, our hip hop hats can be used for daily hip hop sports and outdoor use.

Our stylish and unique design caps provide you with a simple style that you can wear on any occasion and under any circumstances.

High quality, soft, thick, warm, cute, stylish, suitable for men, ladies, boys and girls.

Provide a variety of designs. Adjustable-mean fit for most, comfortable everyday wear.