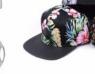

#### **Product Attribute**

- Cotton / Wool
- China/Custom
- Stylish design, High quality material and manufacturing process, Nice stitching.
- Size: Adjustable One Sized Snapback Closure Circumference: 21.6-23.6 inches / 55-60 cm ( ajustable Great Fit for Most Head Sizes) Brim: 2.75 inches / 7 cm. Height: 4.33 inches /11cm
- Classic Baseball-Cap At High Quality-Custom Made
- Easy to Match ,Flat Brim / Bill
- Suitable for casual, hip-hop, sports, street dancer, summer beach activities, out with friends, costume parties or any other occasions.

We produce this snap snapback cap in Indian countries very hot, top cotton and wool choice, exquisite stitching, high standards and strict requirements, every detail of excellence.

Comfortable and durable: not really heavy but very durable, the material is medium weight material, but it feels soft and comfortable.

Improve durability-through enhanced stitching enhancements, our hip hop hats can be used for daily hip hop sports and outdoor use.

Our stylish and unique design caps provide you with a simple style that you can wear on any occasion and under any circumstances.