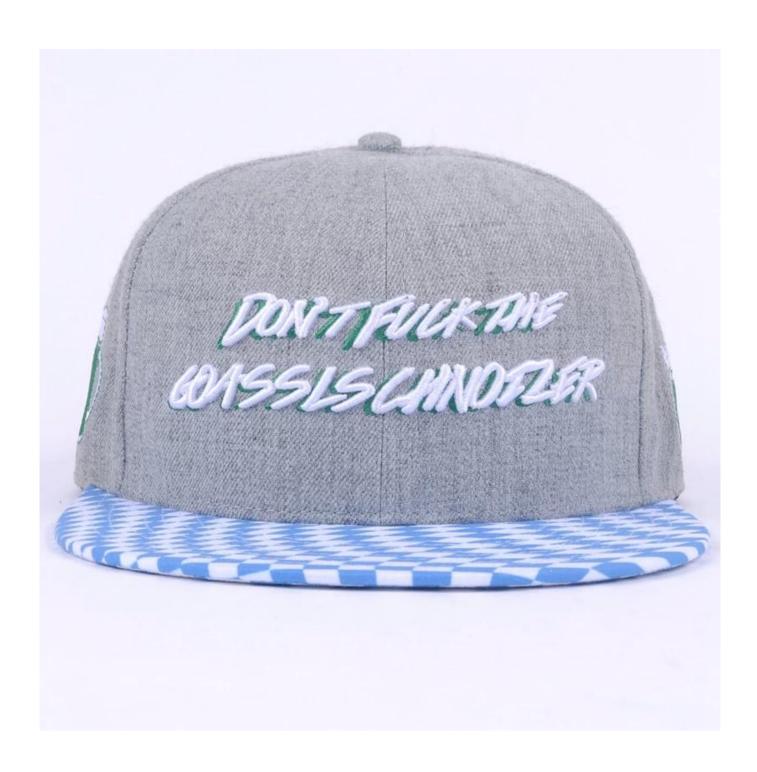

#### **Product Attribute**

- Cotton / Wool
- China/Custom
- Stylish design, High quality material and manufacturing process, Nice stitching.
- Size: Adjustable One Sized Snapback Closure Circumference: 21.6-23.6 inches / 55-60 cm ( ajustable Great Fit for Most Head Sizes) Brim: 2.75 inches / 7 cm. Height: 4.33 inches /11cm
- Classic Baseball-Cap At High Quality-Custom Made
- Easy to Match ,Flat Brim / Bill
- Suitable for casual, hip-hop, sports, street dancer, summer beach activities, out with friends, costume parties or any other occasions.

We produce this snap snapback cap in Indian countries very hot, top cotton and wool choice, exquisite stitching, high standards and strict requirements, every detail of excellence.

Comfortable and durable: not really heavy but very durable, the material is medium weight material, but it feels soft and comfortable.

Improve durability-through enhanced stitching enhancements, our hip hop hats can be used for daily hip hop sports and outdoor use.

Our stylish and unique design caps provide you with a simple style that you can wear on any occasion and under any circumstances.

High quality, soft, thick, warm, cute, stylish, suitable for men, ladies, boys and girls.

Provide a variety of designs. Adjustable-mean fit for most, comfortable everyday wear.