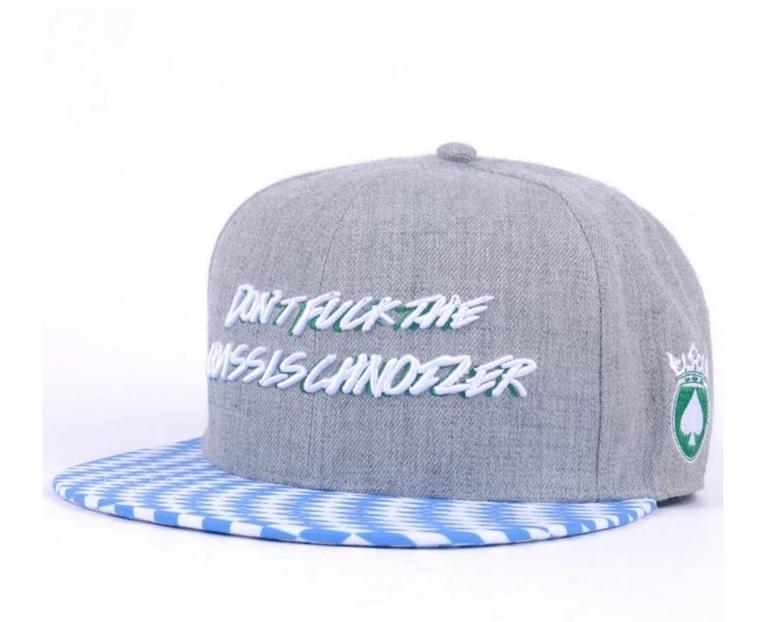

#### **Product Attribute**

- Cotton / Wool
- China/Custom
- Stylish design, High quality material and manufacturing process, Nice stitching.
- Size: Adjustable One Sized Snapback Closure Circumference: 21.6-23.6 inches / 55-60 cm ( ajustable Great Fit for Most Head Sizes) Brim: 2.75 inches / 7 cm. Height: 4.33 inches /11cm
- Classic Baseball-Cap At High Quality-Custom Made
- Easy to Match ,Flat Brim / Bill
- Suitable for casual, hip-hop, sports, street dancer, summer beach activities, out with friends, costume parties or any other occasions.

We produce this snap snapback cap in Indian countries very hot, top cotton and wool choice, exquisite stitching, high standards and strict requirements, every detail of excellence.

Comfortable and durable: not really heavy but very durable, the material is medium weight material, but it feels soft and comfortable.

Improve durability-through enhanced stitching enhancements, our hip hop hats can be used for daily hip hop sports and outdoor use.

Our stylish and unique design caps provide you with a simple style that you can wear on any occasion and under any circumstances.

High quality, soft, thick, warm, cute, stylish, suitable for men, ladies, boys and girls.

Provide a variety of designs. Adjustable-mean fit for most, comfortable everyday wear.