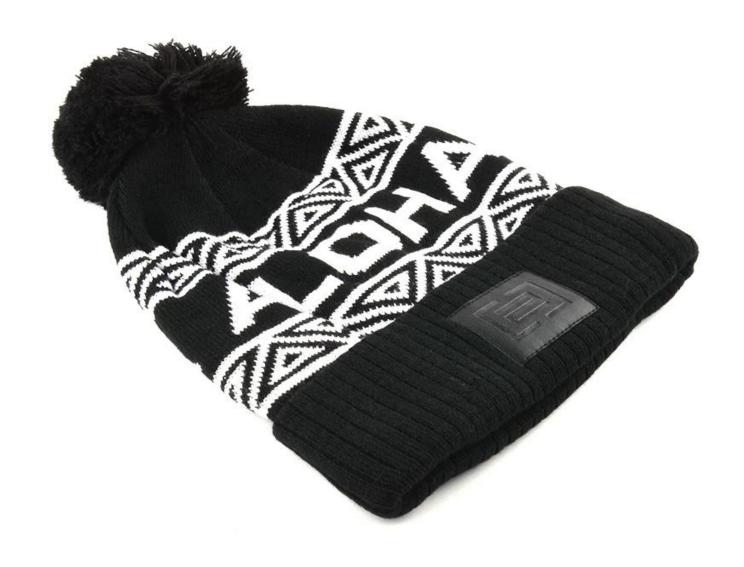

#### slouchy beanie with pom pom, best price knitted winter hat

| Item              | content                                                    | optional                                                                                                                                                                              |  |
|-------------------|------------------------------------------------------------|---------------------------------------------------------------------------------------------------------------------------------------------------------------------------------------|--|
| 1.Product<br>Name | slouchy beanie with pom pom, best price knitted winter hat |                                                                                                                                                                                       |  |
| 2.Shape           | constructed                                                | Unconstructed or any other design or shape                                                                                                                                            |  |
| 3.Material        | custom                                                     | Other material: BIO-washed cotton, heavy weight brushed cotton, pigment dyed, Canvas, Polyester, Acrylic and etc                                                                      |  |
| 4.Back<br>Closure | custom                                                     | leather back strap with brass, plastic buckle, metal buckle, elastic, self-fabric back strap with metal buckle etc. And other kinds of back strap closure depend on your requirments. |  |
| 5.Visor           | Flat                                                       | Soft or Hard Pre-curved                                                                                                                                                               |  |
| 6.Color           | Custom color                                               | Standard color available(special colors available on request, based on pantone color card)                                                                                            |  |
| 7.Size            | 58cm                                                       | Normally,48cm-55cm for kids,56cm-60cm for adults                                                                                                                                      |  |
| 8.Logo            | 3D embroidery                                              | Printing, Heat transfer printing, Applique Embroidery, 3D embroidery leather patch, woven patch, metal patch, felt applique etc.                                                      |  |
| 9.MOQ             | 25pcs/color/design                                         |                                                                                                                                                                                       |  |
| 10.Carton<br>Size | 62cm*48cm*36cm                                             |                                                                                                                                                                                       |  |

## Exquisitely contoured hat(china beanie hat with own logo)

- 1: The hat type is tough and smooth.
- 2: Strict structure, fine workmanship