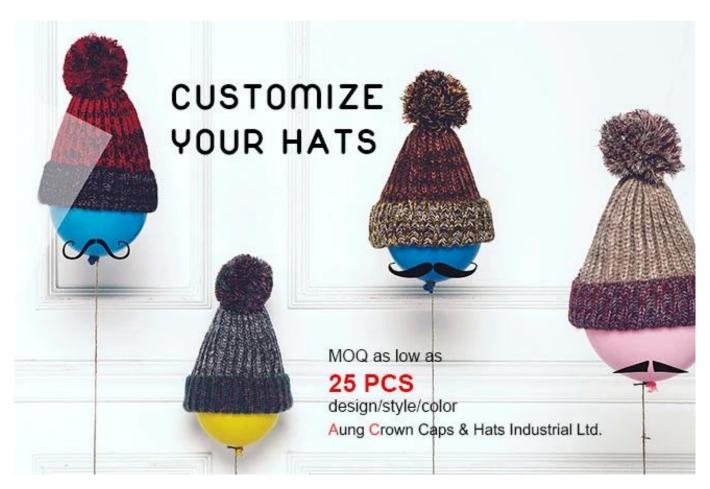

#### slouchy beanie with pom pom, best price knitted winter hat

| Item              | content                                                    | optional                                                                                                                                                                              |  |
|-------------------|------------------------------------------------------------|---------------------------------------------------------------------------------------------------------------------------------------------------------------------------------------|--|
| 1.Product<br>Name | slouchy beanie with pom pom, best price knitted winter hat |                                                                                                                                                                                       |  |
| 2.Shape           | constructed                                                | Unconstructed or any other design or shape                                                                                                                                            |  |
| 3.Material        | custom                                                     | Other material: BIO-washed cotton, heavy weight brushed cotton, pigment dyed, Canvas, Polyester, Acrylic and etc                                                                      |  |
| 4.Back<br>Closure | custom                                                     | leather back strap with brass, plastic buckle, metal buckle, elastic, self-fabric back strap with metal buckle etc. And other kinds of back strap closure depend on your requirments. |  |
| 5.Visor           | Flat                                                       | Soft or Hard Pre-curved                                                                                                                                                               |  |
| 6.Color           | Custom color                                               | Standard color available(special colors available on request, based on pantone color card)                                                                                            |  |
| 7.Size            | 58cm                                                       | Normally,48cm-55cm for kids,56cm-60cm for adults                                                                                                                                      |  |
| 8.Logo            | 3D embroidery                                              | Printing, Heat transfer printing, Applique Embroidery, 3D embroidery leather patch, woven patch, metal patch, felt applique etc.                                                      |  |
| 9.MOQ             | 25pcs/color/design                                         |                                                                                                                                                                                       |  |
| 10.Carton<br>Size | 62cm*48cm*36cm                                             |                                                                                                                                                                                       |  |

more beanie hats styles, please contact us now