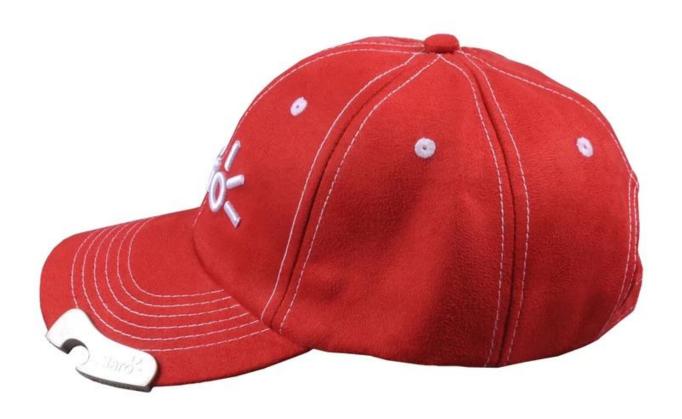

# red suede baseball dad hat bottle opener caps First let's listen what our customer say about our products.

| 1.Item                  | optional                                                                                                                                                                           |                                                                     |
|-------------------------|------------------------------------------------------------------------------------------------------------------------------------------------------------------------------------|---------------------------------------------------------------------|
| 2.Shape                 | red suede baseball dad hat bottle opener caps                                                                                                                                      |                                                                     |
| 3.Material              | Other material: BIO-washed cotton, heavy weight brushed cotton, pigment dyed, Canvas, Polyester, Acrylic and etc                                                                   |                                                                     |
| 4.Back Closure          | Brass, Plastic, Velcro, Metal buckle, elastic. And any kind of back strap closure                                                                                                  |                                                                     |
| 5.Visor                 | Soft or Hard Pre-curved                                                                                                                                                            |                                                                     |
| 6.Color                 | Solid colors: Forest, Mustard, Charcoal, Royal, Grape, Blue, Orange,<br>White and Khaki, ETC.<br>Two toned crown/bill colors:<br>Khaki/Charcoal, Khaki/Blue, and Khaki/Green, ETC. |                                                                     |
| 7.Size                  | Normally,48cm-55cm for kids,56cm-60cm for adults,                                                                                                                                  |                                                                     |
| 8.Logo                  | Printing, Heat transfer printing, Appliqué Embroidery, 3D embroidery etc.                                                                                                          |                                                                     |
| 9.MOQ                   | 50 pcs                                                                                                                                                                             |                                                                     |
| 11.Packing              | 25pcs/polybag,100pcs/carton                                                                                                                                                        |                                                                     |
|                         | 20" Container can contain 60,000pcs approximately                                                                                                                                  |                                                                     |
|                         | 40" Container can contain 12,000pcs approximately                                                                                                                                  |                                                                     |
|                         | 40" High Container can contain 13,000pcs approximately                                                                                                                             |                                                                     |
| 12.Price Term           | FOB                                                                                                                                                                                | Basic price offer depends on final cap's quantity and quality       |
| 13.Shipping Method      | By sea or by air or express                                                                                                                                                        |                                                                     |
| 14.Payment Terms        | T/T,L/C,Western Union□Paypal.                                                                                                                                                      |                                                                     |
| 15.Sample time          | 4~7 days after we receive your sample fee                                                                                                                                          |                                                                     |
| 16.Sample fee           | USD30 for per piece. we will return the sample fee to you once you place order                                                                                                     |                                                                     |
| 17.Production Lead Time |                                                                                                                                                                                    | 15~20 days approx after your confirmation to pre-production samples |

If you like below hats, please tell the item number to the salesman>>>

Baseball caps have also been spotted on the runways of DKNY and Rodarte. Needless to say, baseball caps are one of the coolest new trends this season. This trend makes it easy to a) cover up a bad hair day, b) add a more masculinetouch to your outfit, and c) stay super-comfortable throughout your day. From classic caps supporting your favorite sports team to leather caps that are perfect for a more edgy look, there's seriously a baseball cap that you can wear with just about everything.