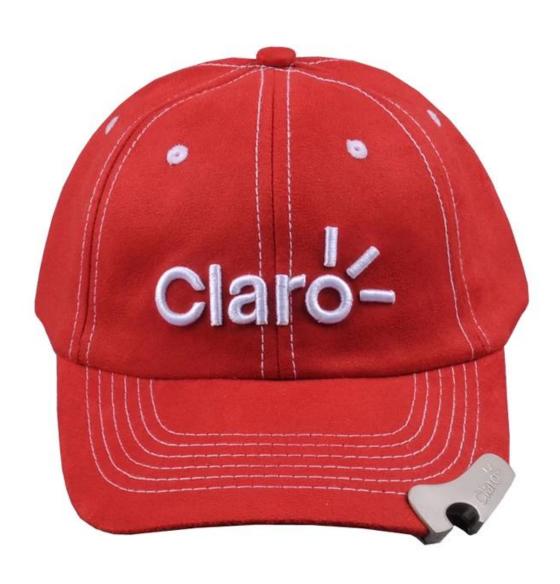

# red suede baseball dad hat bottle opener caps First let's listen what our customer say about our products.

| 1.Item                  | optional                                                                                                                                                                           |                                                                     |
|-------------------------|------------------------------------------------------------------------------------------------------------------------------------------------------------------------------------|---------------------------------------------------------------------|
| 2.Shape                 | red suede baseball dad hat bottle opener caps                                                                                                                                      |                                                                     |
| 3.Material              | Other material: BIO-washed cotton, heavy weight brushed cotton, pigment dyed, Canvas, Polyester, Acrylic and etc                                                                   |                                                                     |
| 4.Back Closure          | Brass, Plastic, Velcro, Metal buckle, elastic. And any kind of back strap closure                                                                                                  |                                                                     |
| 5.Visor                 | Soft or Hard Pre-curved                                                                                                                                                            |                                                                     |
| 6.Color                 | Solid colors: Forest, Mustard, Charcoal, Royal, Grape, Blue, Orange,<br>White and Khaki, ETC.<br>Two toned crown/bill colors:<br>Khaki/Charcoal, Khaki/Blue, and Khaki/Green, ETC. |                                                                     |
| 7.Size                  | Normally,48cm-55cm for kids,56cm-60cm for adults,                                                                                                                                  |                                                                     |
| 8.Logo                  | Printing, Heat transfer printing, Appliqué Embroidery, 3D embroidery etc.                                                                                                          |                                                                     |
| 9.MOQ                   | 50 pcs                                                                                                                                                                             |                                                                     |
| 11.Packing              | 25pcs/polybag,100pcs/carton                                                                                                                                                        |                                                                     |
|                         | 20" Container can contain 60,000pcs approximately                                                                                                                                  |                                                                     |
|                         | 40" Container can contain 12,000pcs approximately                                                                                                                                  |                                                                     |
|                         | 40" High Container can contain 13,000pcs approximately                                                                                                                             |                                                                     |
| 12.Price Term           | FOB                                                                                                                                                                                | Basic price offer depends on final cap's quantity and quality       |
| 13.Shipping Method      | By sea or by air or express                                                                                                                                                        |                                                                     |
| 14.Payment Terms        | T/T,L/C,Western Union□Paypal.                                                                                                                                                      |                                                                     |
| 15.Sample time          | 4~7 days after we receive your sample fee                                                                                                                                          |                                                                     |
| 16.Sample fee           | USD30 for per piece. we will return the sample fee to you once you place order                                                                                                     |                                                                     |
| 17.Production Lead Time |                                                                                                                                                                                    | 15~20 days approx after your confirmation to pre-production samples |

If you like below hats, please tell the item number to the salesman>>>

Baseball caps have also been spotted on the runways of DKNY and Rodarte. Needless to say, baseball caps are one of the coolest new trends this season. This trend makes it easy to a) cover up a bad hair day, b) add a more masculinetouch to your outfit, and c) stay super-comfortable throughout your day. From classic caps supporting your favorite sports team to leather caps that are perfect for a more edgy look, there's seriously a baseball cap that you can wear with just about everything.