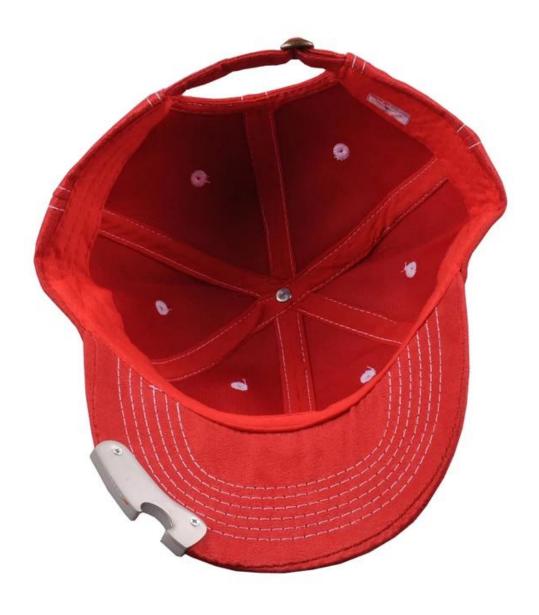

# red suede baseball dad hat bottle opener caps First let's listen what our customer say about our products.

| 1.Item                  | optional                                                                                                                                                                           |                                                                     |
|-------------------------|------------------------------------------------------------------------------------------------------------------------------------------------------------------------------------|---------------------------------------------------------------------|
| 2.Shape                 | red suede baseball dad hat bottle opener caps                                                                                                                                      |                                                                     |
| 3.Material              | Other material: BIO-washed cotton, heavy weight brushed cotton, pigment dyed, Canvas, Polyester, Acrylic and etc                                                                   |                                                                     |
| 4.Back Closure          | Brass, Plastic, Velcro, Metal buckle, elastic. And any kind of back strap closure                                                                                                  |                                                                     |
| 5.Visor                 | Soft or Hard Pre-curved                                                                                                                                                            |                                                                     |
| 6.Color                 | Solid colors: Forest, Mustard, Charcoal, Royal, Grape, Blue, Orange,<br>White and Khaki, ETC.<br>Two toned crown/bill colors:<br>Khaki/Charcoal, Khaki/Blue, and Khaki/Green, ETC. |                                                                     |
| 7.Size                  | Normally,48cm-55cm for kids,56cm-60cm for adults,                                                                                                                                  |                                                                     |
| 8.Logo                  | Printing, Heat transfer printing, Appliqué Embroidery, 3D embroidery etc.                                                                                                          |                                                                     |
| 9.MOQ                   | 50 pcs                                                                                                                                                                             |                                                                     |
| 11.Packing              | 25pcs/polybag,100pcs/carton                                                                                                                                                        |                                                                     |
|                         | 20" Container can contain 60,000pcs approximately                                                                                                                                  |                                                                     |
|                         | 40" Container can contain 12,000pcs approximately                                                                                                                                  |                                                                     |
|                         | 40" High Container can contain 13,000pcs approximately                                                                                                                             |                                                                     |
| 12.Price Term           | FOB                                                                                                                                                                                | Basic price offer depends on final cap's quantity and quality       |
| 13.Shipping Method      | By sea or by air or express                                                                                                                                                        |                                                                     |
| 14.Payment Terms        | T/T,L/C,Western Union□Paypal.                                                                                                                                                      |                                                                     |
| 15.Sample time          | 4~7 days after we receive your sample fee                                                                                                                                          |                                                                     |
| 16.Sample fee           | USD30 for per piece. we will return the sample fee to you once you place order                                                                                                     |                                                                     |
| 17.Production Lead Time |                                                                                                                                                                                    | 15~20 days approx after your confirmation to pre-production samples |