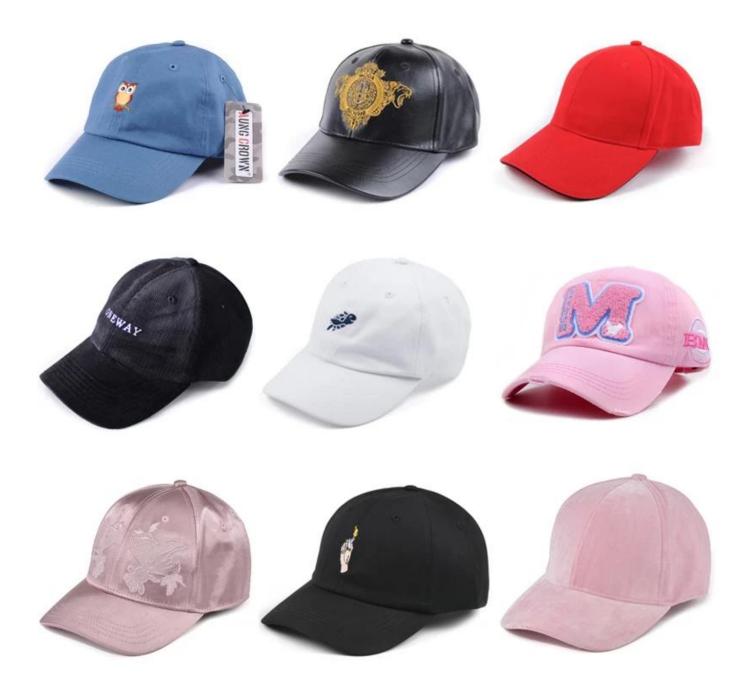

If you like below hats, please tell the item number to the salesman>>>

Baseball caps have also been spotted on the runways of DKNY and Rodarte. Needless to say, baseball caps are one of the coolest new trends this season. This trend makes it easy to a) cover up a bad hair day, b) add a more masculinetouch to your outfit, and c) stay super-comfortable throughout your day. From classic caps supporting your favorite sports team to leather caps that are perfect for a more edgy look, there's seriously a baseball cap that you can wear with just about everything.