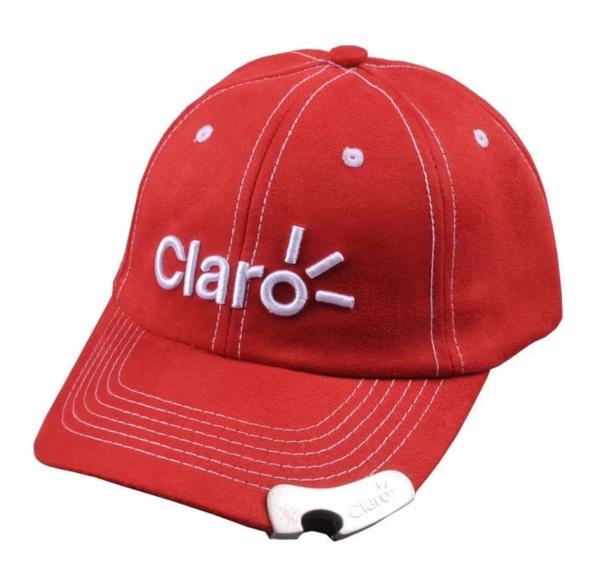

# red suede baseball dad hat bottle opener caps First let's listen what our customer say about our products.

| 1.Item                  | optional                                                                                                                                                                           |                                                                     |
|-------------------------|------------------------------------------------------------------------------------------------------------------------------------------------------------------------------------|---------------------------------------------------------------------|
| 2.Shape                 | red suede baseball dad hat bottle opener caps                                                                                                                                      |                                                                     |
| 3.Material              | Other material: BIO-washed cotton, heavy weight brushed cotton, pigment dyed, Canvas, Polyester, Acrylic and etc                                                                   |                                                                     |
| 4.Back Closure          | Brass, Plastic, Velcro, Metal buckle, elastic. And any kind of back strap closure                                                                                                  |                                                                     |
| 5.Visor                 | Soft or Hard Pre-curved                                                                                                                                                            |                                                                     |
| 6.Color                 | Solid colors: Forest, Mustard, Charcoal, Royal, Grape, Blue, Orange,<br>White and Khaki, ETC.<br>Two toned crown/bill colors:<br>Khaki/Charcoal, Khaki/Blue, and Khaki/Green, ETC. |                                                                     |
| 7.Size                  | Normally,48cm-55cm for kids,56cm-60cm for adults,                                                                                                                                  |                                                                     |
| 8.Logo                  | Printing, Heat transfer printing, Appliqué Embroidery, 3D embroidery etc.                                                                                                          |                                                                     |
| 9.MOQ                   | 50 pcs                                                                                                                                                                             |                                                                     |
| 11.Packing              | 25pcs/polybag,100pcs/carton                                                                                                                                                        |                                                                     |
|                         | 20" Container can contain 60,000pcs approximately                                                                                                                                  |                                                                     |
|                         | 40" Container can contain 12,000pcs approximately                                                                                                                                  |                                                                     |
|                         | 40" High Container can contain 13,000pcs approximately                                                                                                                             |                                                                     |
| 12.Price Term           | FOB                                                                                                                                                                                | Basic price offer depends on final cap's quantity and quality       |
| 13.Shipping Method      | By sea or by air or express                                                                                                                                                        |                                                                     |
| 14.Payment Terms        | T/T,L/C,Western Union□Paypal.                                                                                                                                                      |                                                                     |
| 15.Sample time          | 4~7 days after we receive your sample fee                                                                                                                                          |                                                                     |
| 16.Sample fee           | USD30 for per piece. we will return the sample fee to you once you place order                                                                                                     |                                                                     |
| 17.Production Lead Time |                                                                                                                                                                                    | 15~20 days approx after your confirmation to pre-production samples |

If you like below hats, please tell the item number to the salesman>>>

Baseball caps have also been spotted on the runways of DKNY and Rodarte. Needless to say, baseball caps are one of the coolest new trends this season. This trend makes it easy to a) cover up a bad hair day, b) add a more masculinetouch to your outfit, and c) stay super-comfortable throughout your day. From classic caps supporting your favorite sports team to leather caps that are perfect for a more edgy look, there's seriously a baseball cap that you can wear with just about everything.