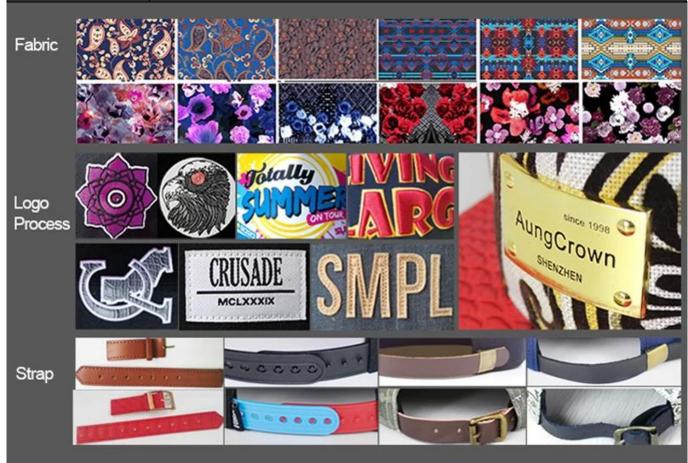

Aung Crown Caps & Hats Industrial Ltd. is direcit manufacturer specializing in various hats such as snapback hats, 5 panel camp hat, bucket hat, winter beanie, baseball cap, military cap etc..

There, workers mostly have more than 10 years experience and special production lines are trained for top quality standard. We make sure every piece keep the same good quality no matter for sample or bulk!