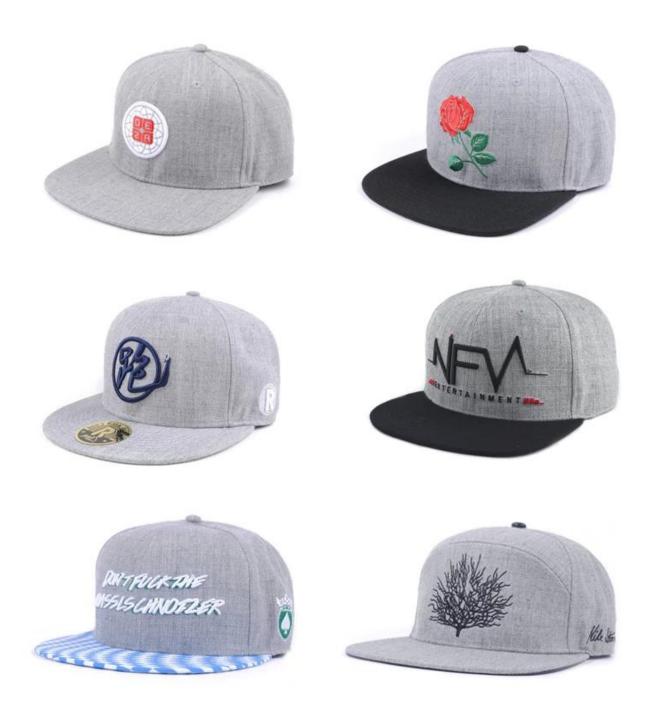

**Related Products** 

other snapback caps(<mark>puff embroidery suede flat brim snapback caps</mark>) you may like