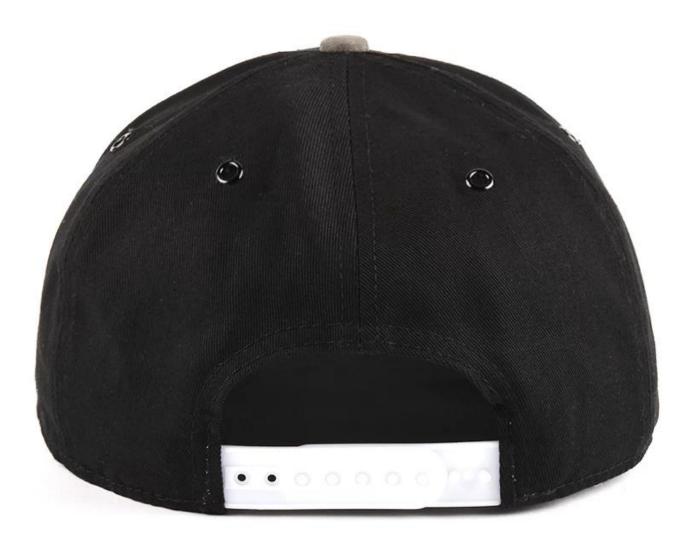

## puff embroidery suede flat brim snapback caps First let's listen what our customer say about our products.

| Item                                          | optional                                                                                                                                                                           |
|-----------------------------------------------|------------------------------------------------------------------------------------------------------------------------------------------------------------------------------------|
| 2.Shape                                       | Unconstructed or any other design or shape                                                                                                                                         |
| 3.Material                                    | Other material: BIO-washed cotton, heavy weight brushed cotton, pigment dyed, Canvas, Polyester,<br>Acrylic and etc                                                                |
| 4.Back Closure                                | Brass, Plastic, Velcro, Metal buckle, elastic. And any kind of back strap closure                                                                                                  |
| 5.Visor                                       | Soft or Hard Pre-curved                                                                                                                                                            |
| 6.Color                                       | Solid colors: Forest, Mustard, Charcoal, Royal, Grape, Blue, Orange,<br>White and Khaki, ETC.<br>Two toned crown/bill colors:<br>Khaki/Charcoal, Khaki/Blue, and Khaki/Green, ETC. |
| 7.Size                                        | Normally,48cm-55cm for kids,56cm-60cm for adults,                                                                                                                                  |
| 8.Logo                                        | Printing, Heat transfer printing, Appliqué Embroidery, 3D embroidery etc.                                                                                                          |
| 9.MOQ                                         | 25 pcs                                                                                                                                                                             |
| 11.Packing                                    | 25pcs/polybag,100pcs/carton                                                                                                                                                        |
|                                               | 20" Container can contain 60,000pcs approximately                                                                                                                                  |
|                                               | 40" Container can contain 12,000pcs approximately                                                                                                                                  |
|                                               | 40" High Container can contain 13,000pcs approximately                                                                                                                             |
| 12.Price Term                                 | FOB Basic price offer depends on final cap's quantity and quality                                                                                                                  |
| 13.Shipping MethodBy sea or by air or express |                                                                                                                                                                                    |
| 14.Payment Terms                              | T/T,L/C,Western Union[]Paypal.                                                                                                                                                     |
| 15.Sample time                                | 4~7 days after we receive your sample fee                                                                                                                                          |
| 16.Sample fee                                 | USD30 for per piece. we will return the sample fee to you once you place order                                                                                                     |
| 17.Production Lead                            | Time 15~20 days approx after your confirmation to pre-production samples                                                                                                           |