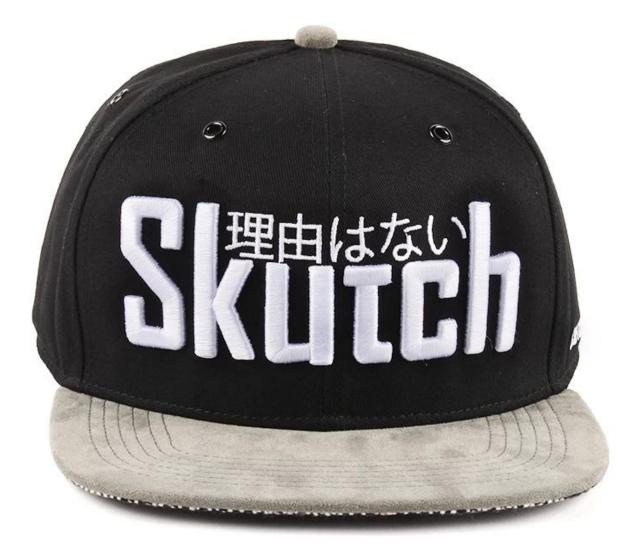

## puff embroidery suede flat brim snapback caps First let's listen what our customer say about our products.

| Item                                          | optional                                                                                                                                                                           |
|-----------------------------------------------|------------------------------------------------------------------------------------------------------------------------------------------------------------------------------------|
| 2.Shape                                       | Unconstructed or any other design or shape                                                                                                                                         |
| 3.Material                                    | Other material: BIO-washed cotton, heavy weight brushed cotton, pigment dyed, Canvas, Polyester,<br>Acrylic and etc                                                                |
| 4.Back Closure                                | Brass, Plastic, Velcro, Metal buckle, elastic. And any kind of back strap closure                                                                                                  |
| 5.Visor                                       | Soft or Hard Pre-curved                                                                                                                                                            |
| 6.Color                                       | Solid colors: Forest, Mustard, Charcoal, Royal, Grape, Blue, Orange,<br>White and Khaki, ETC.<br>Two toned crown/bill colors:<br>Khaki/Charcoal, Khaki/Blue, and Khaki/Green, ETC. |
| 7.Size                                        | Normally,48cm-55cm for kids,56cm-60cm for adults,                                                                                                                                  |
| 8.Logo                                        | Printing, Heat transfer printing, Appliqué Embroidery, 3D embroidery etc.                                                                                                          |
| 9.MOQ                                         | 25 pcs                                                                                                                                                                             |
| 11.Packing                                    | 25pcs/polybag,100pcs/carton                                                                                                                                                        |
|                                               | 20" Container can contain 60,000pcs approximately                                                                                                                                  |
|                                               | 40" Container can contain 12,000pcs approximately                                                                                                                                  |
|                                               | 40" High Container can contain 13,000pcs approximately                                                                                                                             |
| 12.Price Term                                 | FOB Basic price offer depends on final cap's quantity and quality                                                                                                                  |
| 13.Shipping MethodBy sea or by air or express |                                                                                                                                                                                    |
| 14.Payment Terms                              | T/T,L/C,Western Union[]Paypal.                                                                                                                                                     |
| 15.Sample time                                | 4~7 days after we receive your sample fee                                                                                                                                          |
| 16.Sample fee                                 | USD30 for per piece. we will return the sample fee to you once you place order                                                                                                     |
| 17.Production Lead                            | Time 15~20 days approx after your confirmation to pre-production samples                                                                                                           |