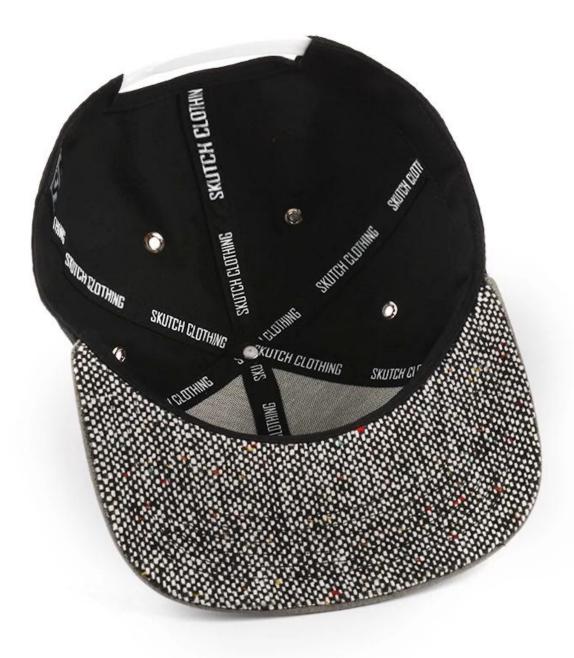

## puff embroidery suede flat brim snapback caps First let's listen what our customer say about our products.

| Item                                          | optional                                                                                                                                                                           |
|-----------------------------------------------|------------------------------------------------------------------------------------------------------------------------------------------------------------------------------------|
| 2.Shape                                       | Unconstructed or any other design or shape                                                                                                                                         |
| 3.Material                                    | Other material: BIO-washed cotton, heavy weight brushed cotton, pigment dyed, Canvas, Polyester,<br>Acrylic and etc                                                                |
| 4.Back Closure                                | Brass, Plastic, Velcro, Metal buckle, elastic. And any kind of back strap closure                                                                                                  |
| 5.Visor                                       | Soft or Hard Pre-curved                                                                                                                                                            |
| 6.Color                                       | Solid colors: Forest, Mustard, Charcoal, Royal, Grape, Blue, Orange,<br>White and Khaki, ETC.<br>Two toned crown/bill colors:<br>Khaki/Charcoal, Khaki/Blue, and Khaki/Green, ETC. |
| 7.Size                                        | Normally,48cm-55cm for kids,56cm-60cm for adults,                                                                                                                                  |
| 8.Logo                                        | Printing, Heat transfer printing, Appliqué Embroidery, 3D embroidery etc.                                                                                                          |
| 9.MOQ                                         | 25 pcs                                                                                                                                                                             |
| 11.Packing                                    | 25pcs/polybag,100pcs/carton                                                                                                                                                        |
|                                               | 20" Container can contain 60,000pcs approximately                                                                                                                                  |
|                                               | 40" Container can contain 12,000pcs approximately                                                                                                                                  |
|                                               | 40" High Container can contain 13,000pcs approximately                                                                                                                             |
| 12.Price Term                                 | FOB Basic price offer depends on final cap's quantity and quality                                                                                                                  |
| 13.Shipping MethodBy sea or by air or express |                                                                                                                                                                                    |
| 14.Payment Terms                              | T/T,L/C,Western Union[]Paypal.                                                                                                                                                     |
| 15.Sample time                                | 4~7 days after we receive your sample fee                                                                                                                                          |
| 16.Sample fee                                 | USD30 for per piece. we will return the sample fee to you once you place order                                                                                                     |
| 17.Production Lead                            | Time 15~20 days approx after your confirmation to pre-production samples                                                                                                           |