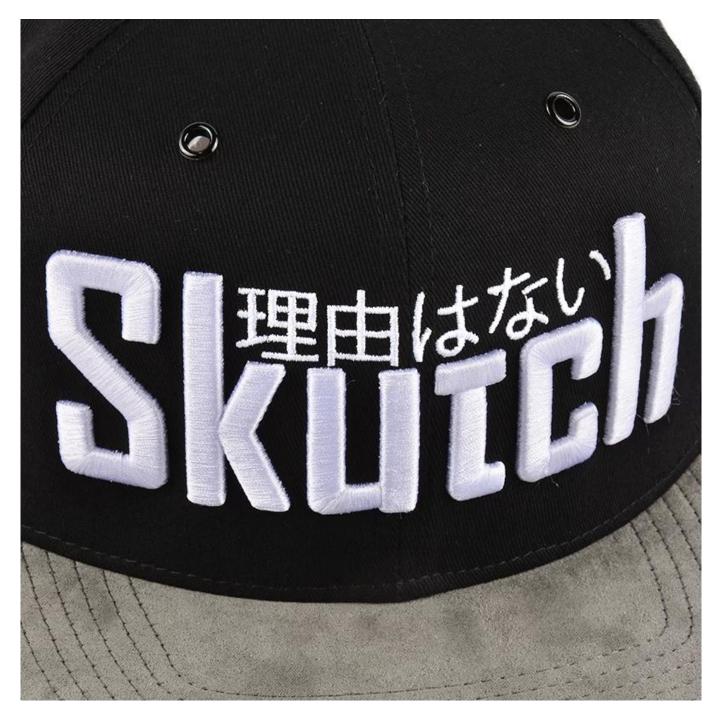

## puff embroidery suede flat brim snapback caps First let's listen what our customer say about our products.

| Item                                          | optional                                                                                                                                                                           |
|-----------------------------------------------|------------------------------------------------------------------------------------------------------------------------------------------------------------------------------------|
| 2.Shape                                       | Unconstructed or any other design or shape                                                                                                                                         |
| 3.Material                                    | Other material: BIO-washed cotton, heavy weight brushed cotton, pigment dyed, Canvas, Polyester,<br>Acrylic and etc                                                                |
| 4.Back Closure                                | Brass, Plastic, Velcro, Metal buckle, elastic. And any kind of back strap closure                                                                                                  |
| 5.Visor                                       | Soft or Hard Pre-curved                                                                                                                                                            |
| 6.Color                                       | Solid colors: Forest, Mustard, Charcoal, Royal, Grape, Blue, Orange,<br>White and Khaki, ETC.<br>Two toned crown/bill colors:<br>Khaki/Charcoal, Khaki/Blue, and Khaki/Green, ETC. |
| 7.Size                                        | Normally,48cm-55cm for kids,56cm-60cm for adults,                                                                                                                                  |
| 8.Logo                                        | Printing, Heat transfer printing, Appliqué Embroidery, 3D embroidery etc.                                                                                                          |
| 9.MOQ                                         | 25 pcs                                                                                                                                                                             |
| 11.Packing                                    | 25pcs/polybag,100pcs/carton                                                                                                                                                        |
|                                               | 20" Container can contain 60,000pcs approximately                                                                                                                                  |
|                                               | 40" Container can contain 12,000pcs approximately                                                                                                                                  |
|                                               | 40" High Container can contain 13,000pcs approximately                                                                                                                             |
| 12.Price Term                                 | FOB Basic price offer depends on final cap's quantity and quality                                                                                                                  |
| 13.Shipping MethodBy sea or by air or express |                                                                                                                                                                                    |
| 14.Payment Terms                              | T/T,L/C,Western Union[]Paypal.                                                                                                                                                     |
| 15.Sample time                                | 4~7 days after we receive your sample fee                                                                                                                                          |
| 16.Sample fee                                 | USD30 for per piece. we will return the sample fee to you once you place order                                                                                                     |
| 17.Production Lead                            | Time 15~20 days approx after your confirmation to pre-production samples                                                                                                           |