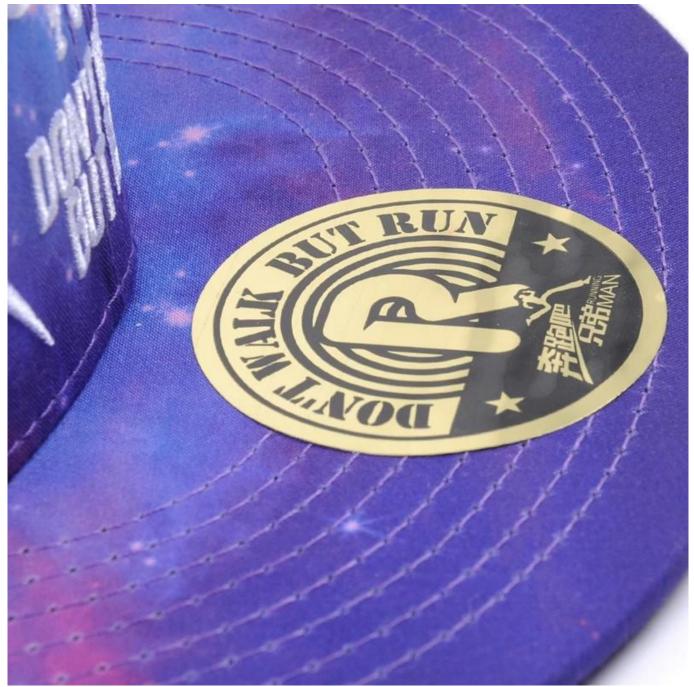

# product description

| Item        | puff embroidery printed galaxy snapback caps      |
|-------------|---------------------------------------------------|
| logo        | metal badgey / custom logo                        |
| Material    | Corduroy / custom fabric                          |
| Payment     | Paypal / Secure Payment / T/T etc.                |
| Sample time | 3-5 work days                                     |
| MOQ         | 50 pcs                                            |
| Sex         | Unisex                                            |
| Color       | Custom color                                      |
| Size        | One size fit                                      |
| Closure     | Plastic buckle / Leather strap / Nylon Strap etc. |