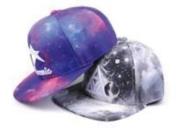

# product description

| Item        | puff embroidery printed galaxy snapback caps      |
|-------------|---------------------------------------------------|
| logo        | metal badgey / custom logo                        |
| Material    | Corduroy / custom fabric                          |
| Payment     | Paypal / Secure Payment / T/T etc.                |
| Sample time | 3-5 work days                                     |
| MOQ         | 50 pcs                                            |
| Sex         | Unisex                                            |
| Color       | Custom color                                      |
| Size        | One size fit                                      |
| Closure     | Plastic buckle / Leather strap / Nylon Strap etc. |