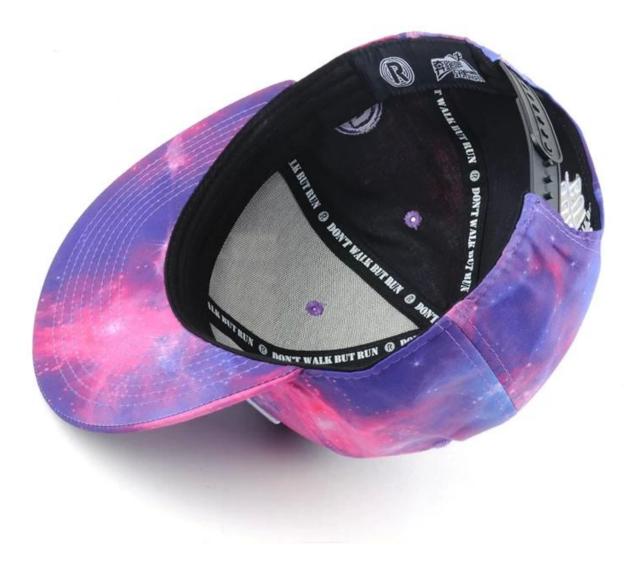

# product description

| Item        | puff embroidery printed galaxy snapback caps      |
|-------------|---------------------------------------------------|
| logo        | metal badgey / custom logo                        |
| Material    | Corduroy / custom fabric                          |
| Payment     | Paypal / Secure Payment / T/T etc.                |
| Sample time | 3-5 work days                                     |
| MOQ         | 50 pcs                                            |
| Sex         | Unisex                                            |
| Color       | Custom color                                      |
| Size        | One size fit                                      |
| Closure     | Plastic buckle / Leather strap / Nylon Strap etc. |