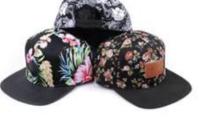

# product description

| Item        | puff embroidery printed galaxy snapback caps      |
|-------------|---------------------------------------------------|
| logo        | metal badgey / custom logo                        |
| Material    | Corduroy / custom fabric                          |
| Payment     | Paypal / Secure Payment / T/T etc.                |
| Sample time | 3-5 work days                                     |
| MOQ         | 50 pcs                                            |
| Sex         | Unisex                                            |
| Color       | Custom color                                      |
| Size        | One size fit                                      |
| Closure     | Plastic buckle / Leather strap / Nylon Strap etc. |