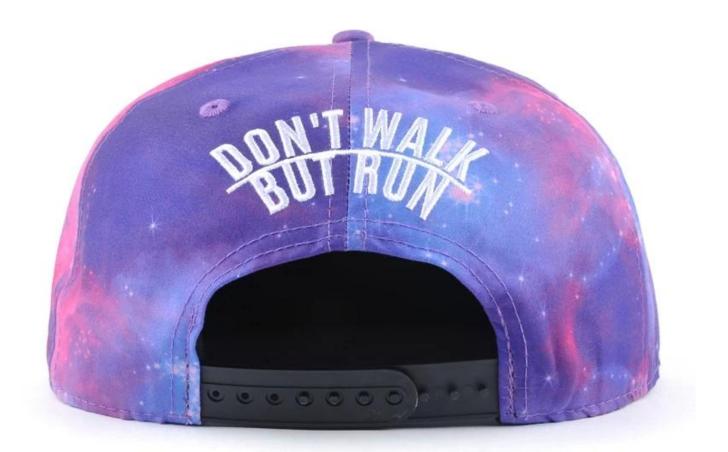

# product description

| Item        | puff embroidery printed galaxy snapback caps      |
|-------------|---------------------------------------------------|
| logo        | metal badgey / custom logo                        |
| Material    | Corduroy / custom fabric                          |
| Payment     | Paypal / Secure Payment / T/T etc.                |
| Sample time | 3-5 work days                                     |
| MOQ         | 50 pcs                                            |
| Sex         | Unisex                                            |
| Color       | Custom color                                      |
| Size        | One size fit                                      |
| Closure     | Plastic buckle / Leather strap / Nylon Strap etc. |