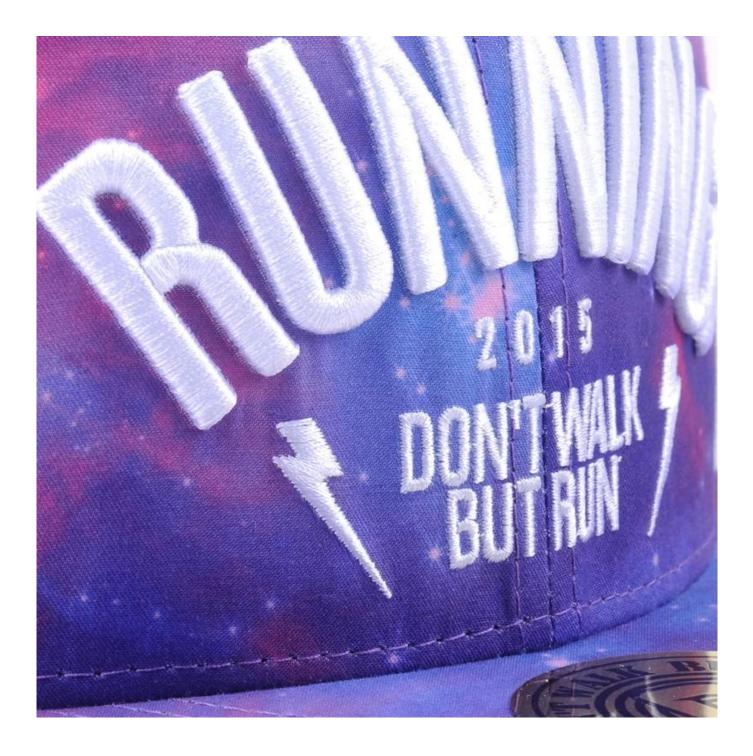

# product description

| Item        | puff embroidery printed galaxy snapback caps      |
|-------------|---------------------------------------------------|
| logo        | metal badgey / custom logo                        |
| Material    | Corduroy / custom fabric                          |
| Payment     | Paypal / Secure Payment / T/T etc.                |
| Sample time | 3-5 work days                                     |
| MOQ         | 50 pcs                                            |
| Sex         | Unisex                                            |
| Color       | Custom color                                      |
| Size        | One size fit                                      |
| Closure     | Plastic buckle / Leather strap / Nylon Strap etc. |