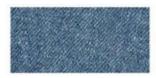

#### DENIM

Ultra-thick cotton twill patterned fabric. Same material as blue jeans