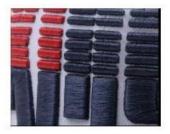

#### POLY-TWILL

Polyester fabric woven with diagonal parallel ridges

**3D EMBROIDERY** 

2D EMBROIDERY

WOVEN KABEK PATCH/ PRINT LABEL PATCH

WOVEN LABEL

WOVEN PATCH

LEATHER PATCH

APPLIQUE WITH TOWEL

PRINT CORK PATCH

METAL BADGE

SUBLIMATION