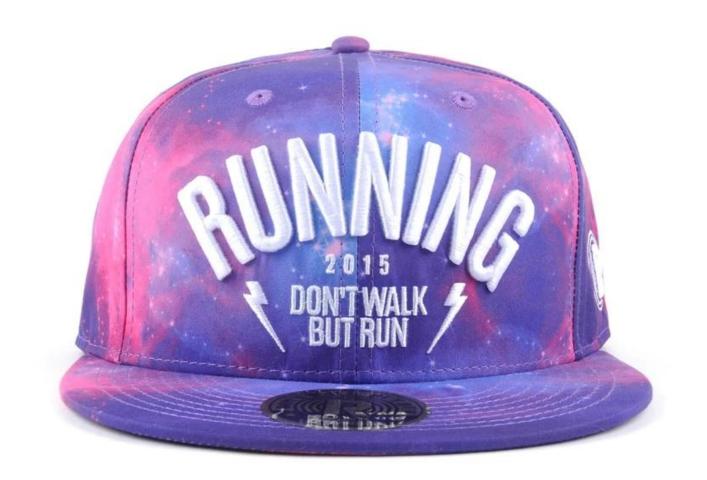

# product description

| Item        | puff embroidery printed galaxy snapback caps      |
|-------------|---------------------------------------------------|
| logo        | metal badgey / custom logo                        |
| Material    | Corduroy / custom fabric                          |
| Payment     | Paypal / Secure Payment / T/T etc.                |
| Sample time | 3-5 work days                                     |
| MOQ         | 50 pcs                                            |
| Sex         | Unisex                                            |
| Color       | Custom color                                      |
| Size        | One size fit                                      |
| Closure     | Plastic buckle / Leather strap / Nylon Strap etc. |