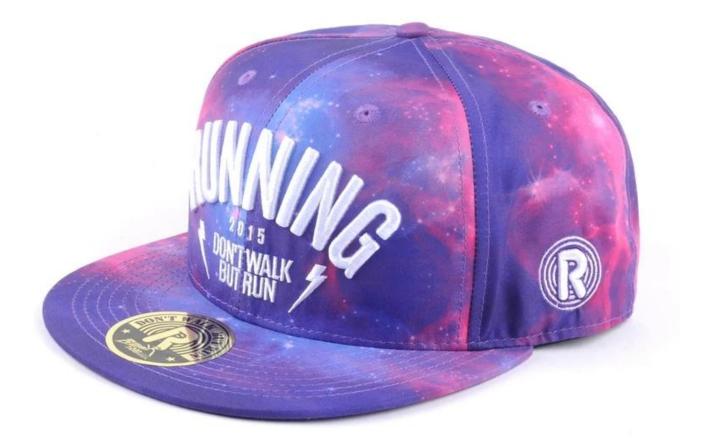

# product description

| Item        | puff embroidery printed galaxy snapback caps      |
|-------------|---------------------------------------------------|
| logo        | metal badgey / custom logo                        |
| Material    | Corduroy / custom fabric                          |
| Payment     | Paypal / Secure Payment / T/T etc.                |
| Sample time | 3-5 work days                                     |
| MOQ         | 50 pcs                                            |
| Sex         | Unisex                                            |
| Color       | Custom color                                      |
| Size        | One size fit                                      |
| Closure     | Plastic buckle / Leather strap / Nylon Strap etc. |