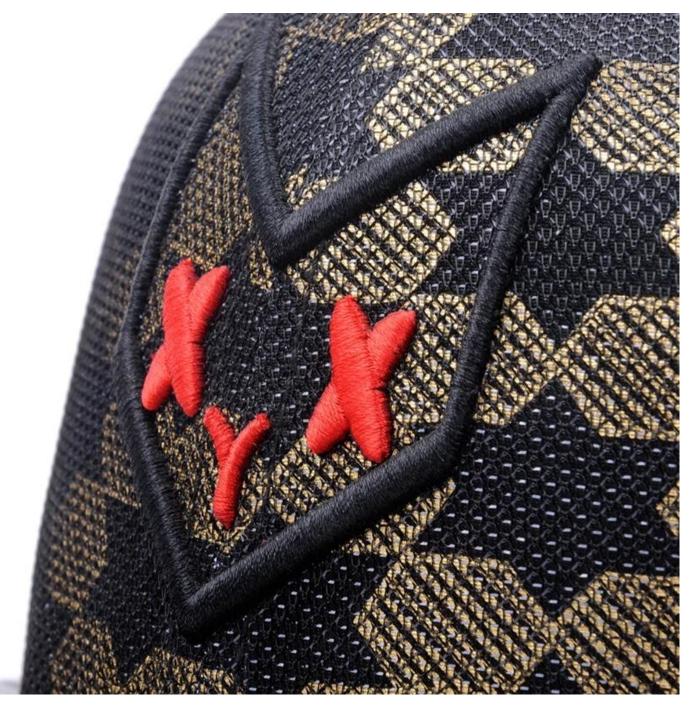

puff embroidery flat leather brim snapback caps supplier china First let's listen what our customer say about our products.

#### **Product Description**

| Item     | puff embroidery flat leather brim snapback caps supplier china                                                                            |
|----------|-------------------------------------------------------------------------------------------------------------------------------------------|
| Material | Cotton,brushed cotton,polyester,poly-<br>cotton,acrylic,wool,mesh,nylon,water-proof,etc Other material as<br>perbuyer's demand            |
| Size     | Children (54-56cm), Adult (58-60cm)                                                                                                       |
| Logo     | Embroidery ,patch embroidery, leather label, woven label and printing are all ok, please provide your artwork, picture or original sample |