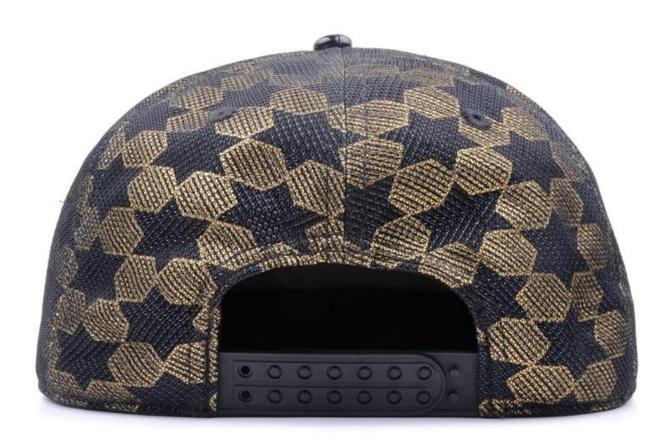

puff embroidery flat leather brim snapback caps supplier china First let's listen what our customer say about our products.

#### **Product Description**

| Item     | puff embroidery flat leather brim snapback caps supplier china                                                                            |
|----------|-------------------------------------------------------------------------------------------------------------------------------------------|
| Material | Cotton,brushed cotton,polyester,poly-<br>cotton,acrylic,wool,mesh,nylon,water-proof,etc Other material as<br>perbuyer's demand            |
| Size     | Children (54-56cm), Adult (58-60cm)                                                                                                       |
| Logo     | Embroidery ,patch embroidery, leather label, woven label and printing are all ok, please provide your artwork, picture or original sample |