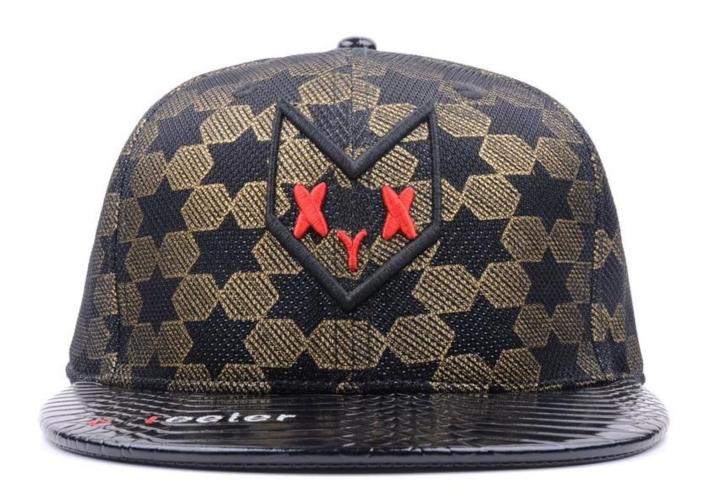

puff embroidery flat leather brim snapback caps supplier china First let's listen what our customer say about our products.

#### **Product Description**

| Item     | puff embroidery flat leather brim snapback caps supplier china                                                                            |
|----------|-------------------------------------------------------------------------------------------------------------------------------------------|
| Material | Cotton,brushed cotton,polyester,poly-<br>cotton,acrylic,wool,mesh,nylon,water-proof,etc Other material as<br>perbuyer's demand            |
| Size     | Children (54-56cm), Adult (58-60cm)                                                                                                       |
| Logo     | Embroidery ,patch embroidery, leather label, woven label and printing are all ok, please provide your artwork, picture or original sample |