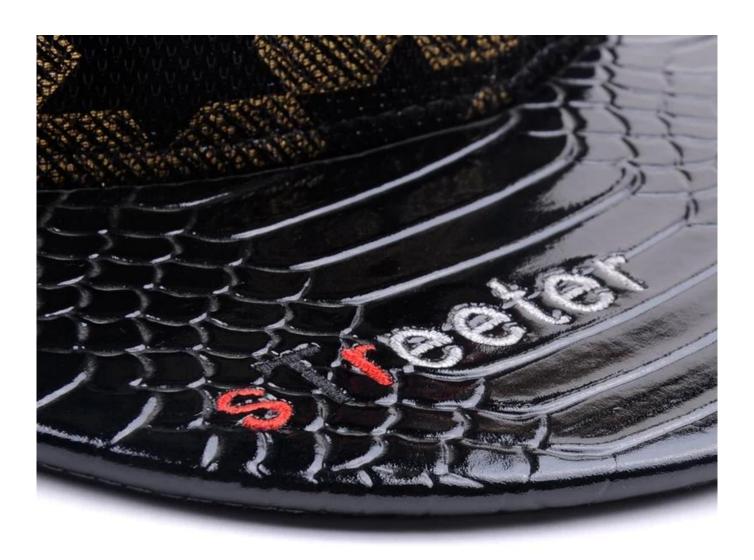

puff embroidery flat leather brim snapback caps supplier china First let's listen what our customer say about our products.

#### **Product Description**

| Item     | puff embroidery flat leather brim snapback caps supplier china                                                                            |
|----------|-------------------------------------------------------------------------------------------------------------------------------------------|
| Material | Cotton,brushed cotton,polyester,poly-<br>cotton,acrylic,wool,mesh,nylon,water-proof,etc Other material as<br>perbuyer's demand            |
| Size     | Children (54-56cm), Adult (58-60cm)                                                                                                       |
| Logo     | Embroidery ,patch embroidery, leather label, woven label and printing are all ok, please provide your artwork, picture or original sample |