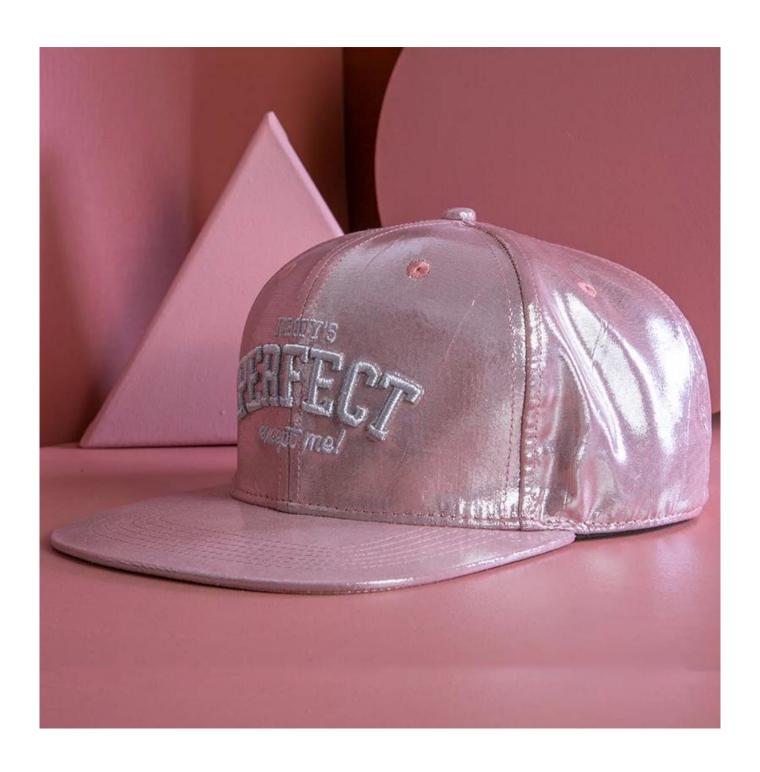

The best 4D embroidery you ever image

The best Stitching work you ever seen

#### Exquisitely contoured hat

- 1: The hat type is tough and smooth.
- 2: Strict structure, fine workmanship

#### Exquisite three-dimensional embroidery process

- 1: Three-dimensional embroidery, the edge line is clear and burr-free
- 2: Double-layer superimposed embroidery technology, exquisite and quality