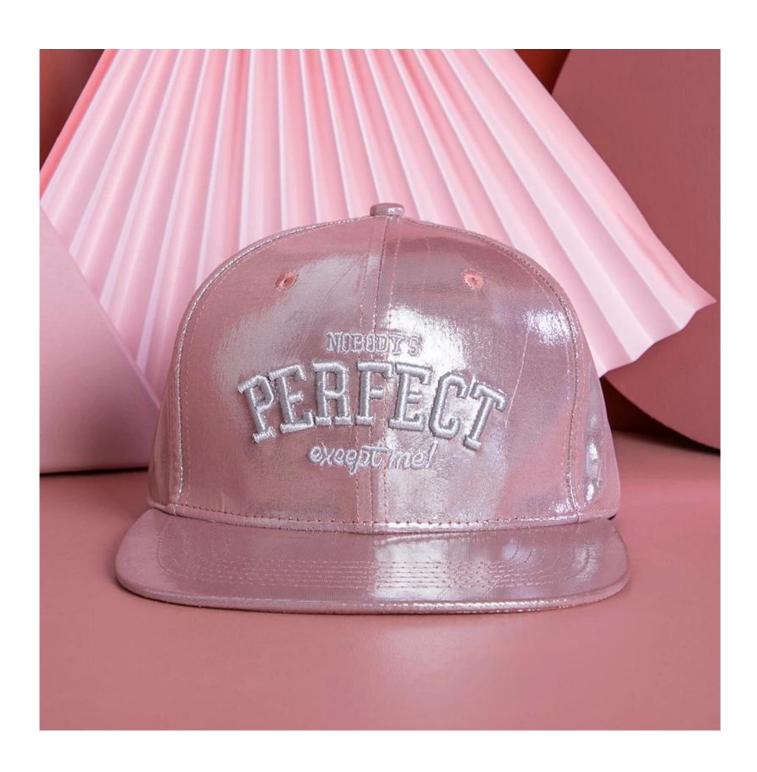

The best 4D embroidery you ever image

The best Stitching work you ever seen

#### Exquisitely contoured hat

- 1: The hat type is tough and smooth.
- 2: Strict structure, fine workmanship

#### Exquisite three-dimensional embroidery process

- 1: Three-dimensional embroidery, the edge line is clear and burr-free
- 2: Double-layer superimposed embroidery technology, exquisite and quality