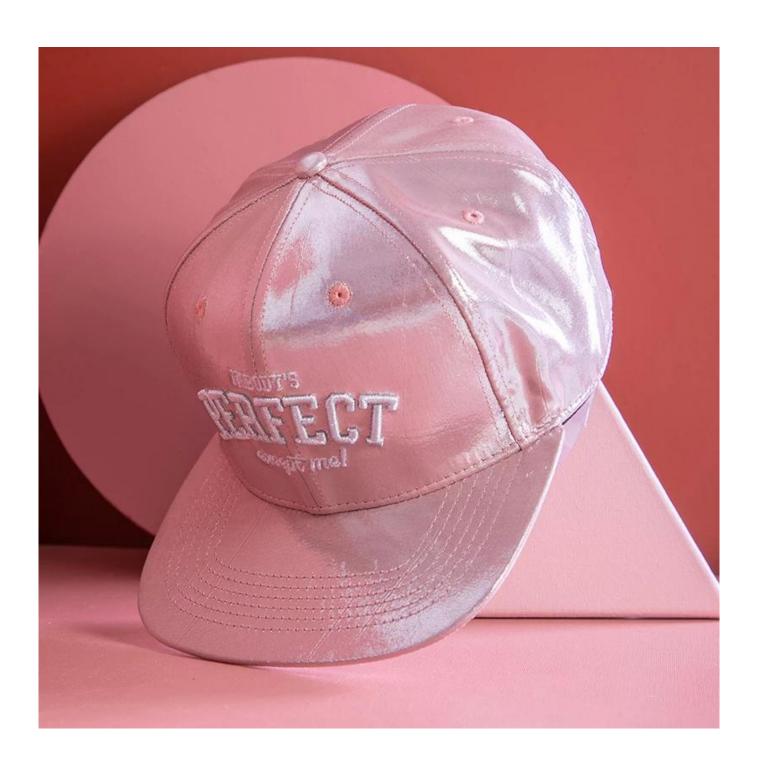

The best 4D embroidery you ever image

The best Stitching work you ever seen

#### Exquisitely contoured hat

- 1: The hat type is tough and smooth.
- 2: Strict structure, fine workmanship

#### Exquisite three-dimensional embroidery process

- 1: Three-dimensional embroidery, the edge line is clear and burr-free
- 2: Double-layer superimposed embroidery technology, exquisite and quality