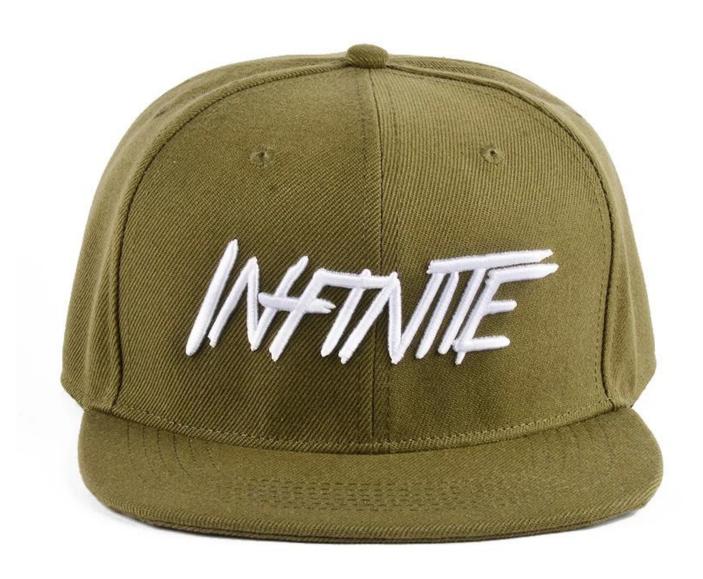

#### **Product Description**

| Item     | puff embroidery acrylic flat brim snapback caps custom                                                                                    |
|----------|-------------------------------------------------------------------------------------------------------------------------------------------|
| Material | Cotton,brushed cotton,polyester,poly-<br>cotton,acrylic,wool,mesh,nylon,water-proof,etc Other material as<br>perbuyer's demand            |
| Size     | Children (54-56cm), Adult (58-60cm)                                                                                                       |
| Logo     | Embroidery ,patch embroidery, leather label, woven label and printing are all ok, please provide your artwork, picture or original sample |

| Color           | Standard color available ,special color based on pantone color card |
|-----------------|---------------------------------------------------------------------|
| Back<br>closure | Brass, Plastic, Metal buckle. Any kind of back strap closure        |
| Sample<br>time  | 3-7 days for sample,10-20 days for production after sample approve  |