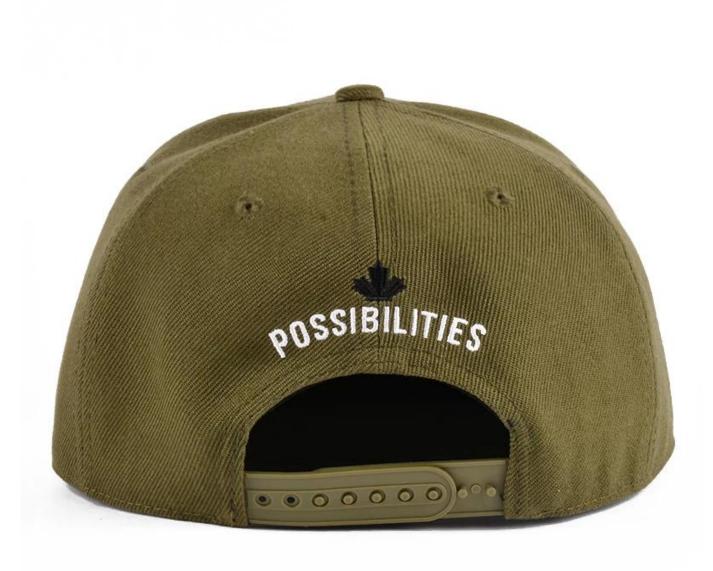

#### **Product Description**

| Item     | puff embroidery acrylic flat brim snapback caps custom                                                                                    |
|----------|-------------------------------------------------------------------------------------------------------------------------------------------|
| Material | Cotton,brushed cotton,polyester,poly-<br>cotton,acrylic,wool,mesh,nylon,water-proof,etc Other material as<br>perbuyer's demand            |
| Size     | Children (54-56cm), Adult (58-60cm)                                                                                                       |
| Logo     | Embroidery ,patch embroidery, leather label, woven label and printing are all ok, please provide your artwork, picture or original sample |

| Color           | Standard color available ,special color based on pantone color card |
|-----------------|---------------------------------------------------------------------|
| Back<br>closure | Brass, Plastic, Metal buckle. Any kind of back strap closure        |
| Sample<br>time  | 3-7 days for sample,10-20 days for production after sample approve  |