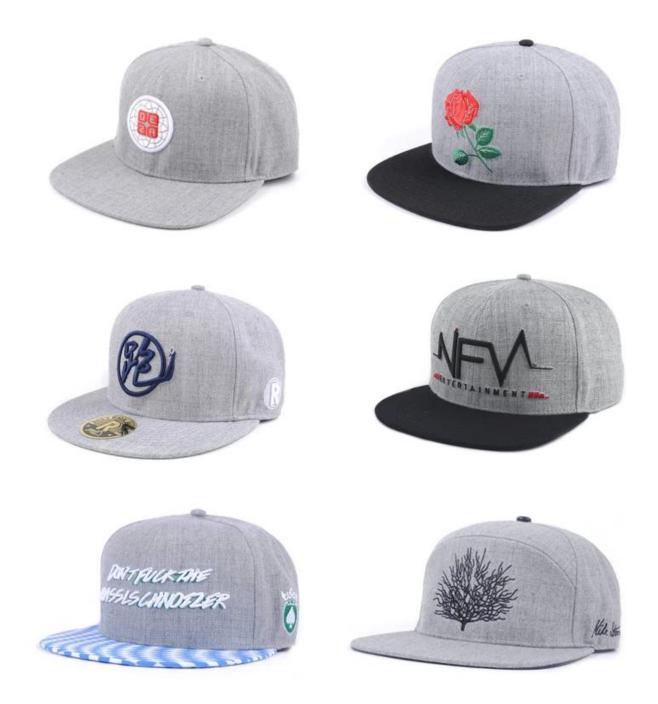

ther material as<br>perbuyer's demand            |
| Size     | Children (54-56cm), Adult (58-60cm)                                                                                                       |
| Logo     | Embroidery ,patch embroidery, leather label, woven label and printing are all ok, please provide your artwork, picture or original sample |

| Color           | Standard color available ,special color based on pantone color card |
|-----------------|---------------------------------------------------------------------|
| Back<br>closure | Brass, Plastic, Metal buckle. Any kind of back strap closure        |
| Sample<br>time  | 3-7 days for sample,10-20 days for production after sample approve  |









More pictures and discount, please CLICK HERE>>>

**Related Products** 



### Our advantage

- ◆Low MOQ:25pcs/color/dsign. It can meet your promotional business very well.
- ◆Fast &cheap Delivery: We have big discount from forwarder.
- ♦ Good service: We treat clients as friend, first-class service and fast response on your inquiry.
- ◆Design Free:We can do the simple design for your cap for free.
- ◆Quality fabric: Healthy for people's skin and environment-friendly.
- ♦ Strong Design Team: Design team is strong enough to develop new products according to customers' sample pictures or artwork.

# **OUR FACTORY**

We have our own assembly lines of making caps&hats.

**AUNG CROWN** 









### **Exhibition**

Every year we attend trade show to introduce our new products,make new connections with our clients and increase our sales. We can learn anything new,kee