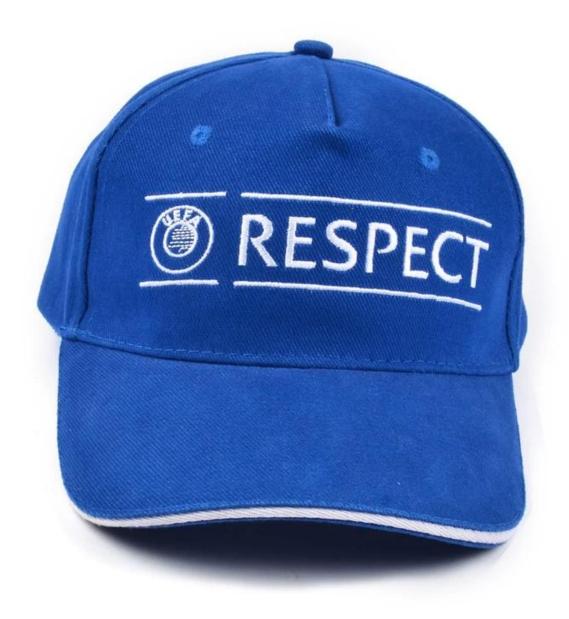

### puff embroidery 5 panels baseball caps First let's listen what our customer say about our products.

1: The fabric is up to standard, the test is environmentally friendly, non-toxic, does not cause skin allergies and other symptoms, is a high quality cotton material

2: Embroidery using imported embroidery machine

3: venting holes on both sides

4: The person who works in the hat-like room uses imported machines and needles, and the hats are made with exquisite workmanship and tight needlework.

5: The sweat band is pure cotton, and it is comfortable to wear on the head.

6: The cap is sandwiched with imported non-woven fabric, the cap is not soft, but it is not quite, the details determine the quality.