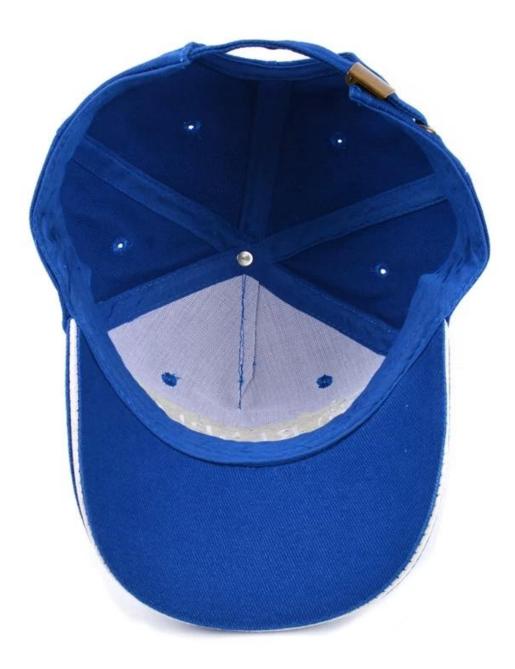

5: The sweat band is pure cotton, and it is comfortable to wear on the head.

6: The cap is sandwiched with imported non-woven fabric, the cap is not soft, but it is not quite, the details determine the quality.