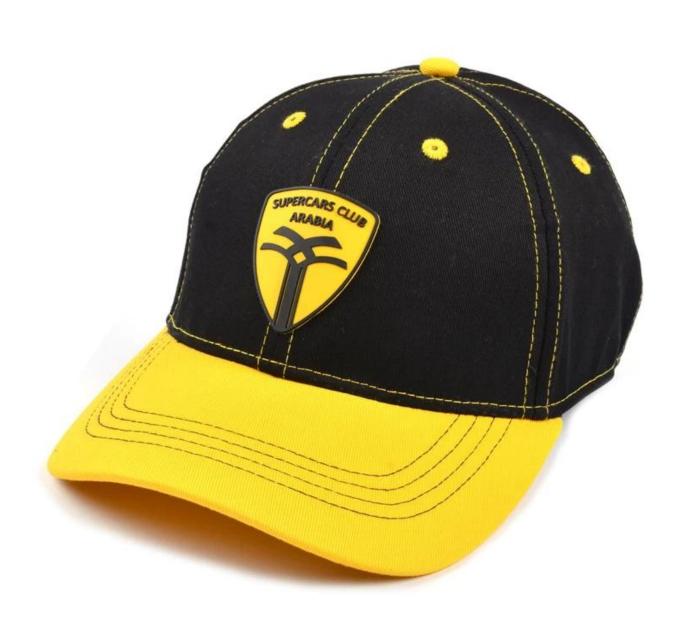

- 1: The fabric is up to standard, the test is environmentally friendly, non-toxic, does not cause skin allergies and other symptoms, is a high quality cotton material
- 2: Embroidery using imported embroidery machine
- 3: venting holes on both sides
- 4: The person who works in the hat-like room uses imported machines and needles, and the hats are made with exquisite workmanship and tight needlework.
- 5: The sweat band is pure cotton, and it is comfortable to wear on the head.
- 6: The cap(cheap promotional baseball cap, cheap wholesale hip hop cap) is sandwiched with imported non-woven fabric, the cap is not soft, but it is not quite, the details determine the quality.

7: There is a special inner bag, the outer box is equipped with a stiff carton, and the hat is not deformed.

| Item              | content                                                                              | optional                                                                                                                                                                              |
|-------------------|--------------------------------------------------------------------------------------|---------------------------------------------------------------------------------------------------------------------------------------------------------------------------------------|
| 1.Product Name    | cheap promotional baseball caps, chep wholesale hip hop cap                          |                                                                                                                                                                                       |
| 2.Shape           | constructed                                                                          | Unconstructed or any other design or shape                                                                                                                                            |
| 3.Material        | custom                                                                               | Other material: BIO-washed cotton, heavy weight brushed cotton, pigment dyed, Canvas, Polyester, Acrylic and etc                                                                      |
| 4.Back Closure    | custom                                                                               | leather back strap with brass, plastic buckle, metal buckle, elastic, self-fabric back strap with metal buckle etc. And other kinds of back strap closure depend on your requirments. |
| 5.Visor           | Flat                                                                                 | Soft or Hard Pre-curved                                                                                                                                                               |
| 6.Color           | Custom color                                                                         | Standard color available(special colors available on request, based on pantone color card)                                                                                            |
| 7.Size            | 58cm                                                                                 | Normally,48cm-55cm for kids,56cm-60cm for adults                                                                                                                                      |
| 8.Logo            | 3D<br>embroidery                                                                     | Printing, Heat transfer printing, Applique Embroidery, 3D embroidery leather patch, woven patch, metal patch, felt applique etc.                                                      |
| 9.MOQ             | 25pcs/color/design                                                                   |                                                                                                                                                                                       |
| 10.Carton Size    | 62cm*48cm*36cm                                                                       |                                                                                                                                                                                       |
| 11.Packing        | 25pcs/polybag/inner box,4 inner boxes/carton,100pcs/carton                           |                                                                                                                                                                                       |
|                   | 20" Container can contain 60,000pcs approximately                                    |                                                                                                                                                                                       |
|                   | 40" Container can contain 12,000pcs approximately                                    |                                                                                                                                                                                       |
|                   | 40" High Container can contain 13,000pcs approximately                               |                                                                                                                                                                                       |
| 12.Price Term     | FOB                                                                                  | Basic price offer depends on final cap's quantity and quality                                                                                                                         |
| 13.Shipping Metho | d By sea or by ai                                                                    | ir or express                                                                                                                                                                         |
| 14.Payment Terms  | T/T,L/C,Western Union,Paypal etc.                                                    |                                                                                                                                                                                       |
| 15.Sample time    | 4~7 days after we receive your sample fee                                            |                                                                                                                                                                                       |
| 16.Sample fee     | USD 30-50\$ for per piece. we will return the sample fee to you once you place order |                                                                                                                                                                                       |

Other baseball cap(cheap wholesale hip hop cap) models you may like

# **ABOUT US**

#### **COMPANY PROFILE**

Aung Crown Caps & Hats Industrial Ltd is one of the fastest growing manufacturers in hat chain. We focus on street style hat chain, such as snapback, 5 panels, baseballhats, knitted hats, and named just less.with years' experiences in hats producing, we also have distinctive view on the international trends, which will definitely help you in construction of designing.

It is our promise to offer our clients excellent service with competative price, high quality and punctual delivery time to get mutualbenefits together.

## OUR FINAL GOAL

Sticking to build a harmony atmosphere with customers and help expand their brands.