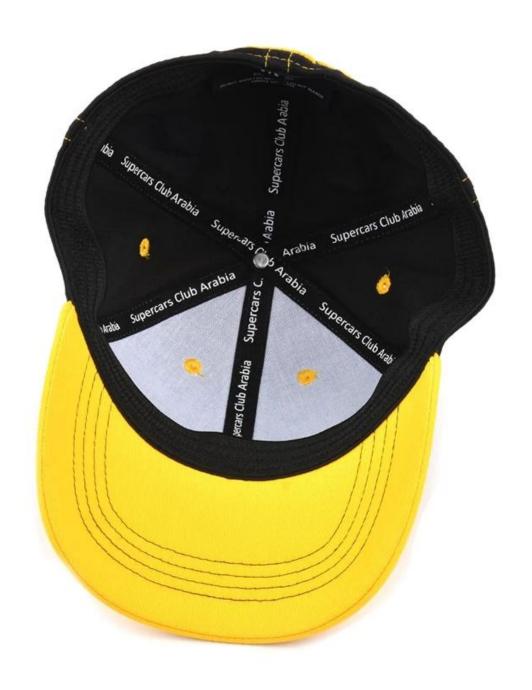

- 1: The fabric is up to standard, the test is environmentally friendly, non-toxic, does not cause skin allergies and other symptoms, is a high quality cotton material
- 2: Embroidery using imported embroidery machine
- 3: venting holes on both sides
- 4: The person who works in the hat-like room uses imported machines and needles, and the hats are made with exquisite workmanship and tight needlework.
- 5: The sweat band is pure cotton, and it is comfortable to wear on the head.
- 6: The cap(cheap promotional baseball cap, cheap wholesale hip hop cap) is sandwiched with imported non-woven fabric, the cap is not soft, but it is not quite, the details determine the quality.

7: There is a special inner bag, the outer box is equipped with a stiff carton, and the hat is not deformed.

| Item              | content                                                                              | optional                                                                                                                                                                              |
|-------------------|--------------------------------------------------------------------------------------|---------------------------------------------------------------------------------------------------------------------------------------------------------------------------------------|
| 1.Product Name    | cheap promotional baseball caps, chep wholesale hip hop cap                          |                                                                                                                                                                                       |
| 2.Shape           | constructed                                                                          | Unconstructed or any other design or shape                                                                                                                                            |
| 3.Material        | custom                                                                               | Other material: BIO-washed cotton, heavy weight brushed cotton, pigment dyed, Canvas, Polyester, Acrylic and etc                                                                      |
| 4.Back Closure    | custom                                                                               | leather back strap with brass, plastic buckle, metal buckle, elastic, self-fabric back strap with metal buckle etc. And other kinds of back strap closure depend on your requirments. |
| 5.Visor           | Flat                                                                                 | Soft or Hard Pre-curved                                                                                                                                                               |
| 6.Color           | Custom color                                                                         | Standard color available(special colors available on request, based on pantone color card)                                                                                            |
| 7.Size            | 58cm                                                                                 | Normally,48cm-55cm for kids,56cm-60cm for adults                                                                                                                                      |
| 8.Logo            | 3D<br>embroidery                                                                     | Printing, Heat transfer printing, Applique Embroidery, 3D embroidery leather patch, woven patch, metal patch, felt applique etc.                                                      |
| 9.MOQ             | 25pcs/color/design                                                                   |                                                                                                                                                                                       |
| 10.Carton Size    | 62cm*48cm*36cm                                                                       |                                                                                                                                                                                       |
| 11.Packing        | 25pcs/polybag/inner box,4 inner boxes/carton,100pcs/carton                           |                                                                                                                                                                                       |
|                   | 20" Container can contain 60,000pcs approximately                                    |                                                                                                                                                                                       |
|                   | 40" Container can contain 12,000pcs approximately                                    |                                                                                                                                                                                       |
|                   | 40" High Container can contain 13,000pcs approximately                               |                                                                                                                                                                                       |
| 12.Price Term     | FOB                                                                                  | Basic price offer depends on final cap's quantity and quality                                                                                                                         |
| 13.Shipping Metho | d By sea or by ai                                                                    | ir or express                                                                                                                                                                         |
| 14.Payment Terms  | T/T,L/C,Western Union,Paypal etc.                                                    |                                                                                                                                                                                       |
| 15.Sample time    | 4~7 days after we receive your sample fee                                            |                                                                                                                                                                                       |
| 16.Sample fee     | USD 30-50\$ for per piece. we will return the sample fee to you once you place order |                                                                                                                                                                                       |