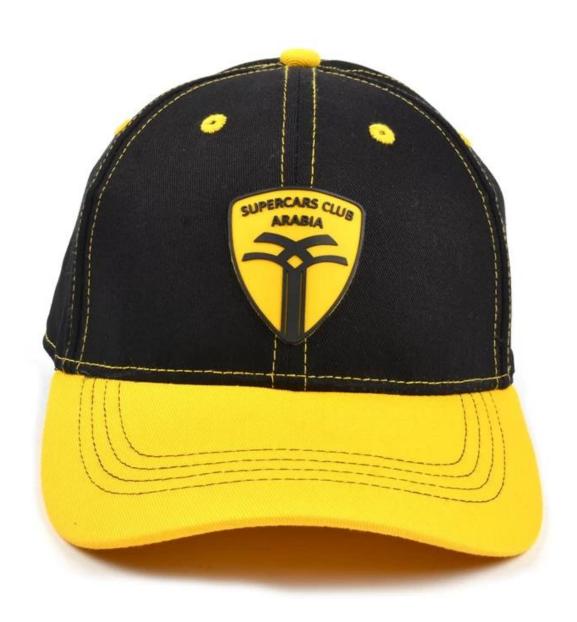

- 1: The fabric is up to standard, the test is environmentally friendly, non-toxic, does not cause skin allergies and other symptoms, is a high quality cotton material
- 2: Embroidery using imported embroidery machine
- 3: venting holes on both sides
- 4: The person who works in the hat-like room uses imported machines and needles, and the hats are made with exquisite workmanship and tight needlework.
- 5: The sweat band is pure cotton, and it is comfortable to wear on the head.
- 6: The cap(cheap promotional baseball cap, cheap wholesale hip hop cap) is sandwiched with imported non-woven fabric, the cap is not soft, but it is not quite, the details determine the quality.

7: There is a special inner bag, the outer box is equipped with a stiff carton, and the hat is not deformed.

| Item              | content                                                                              | optional                                                                                                                                                                              |
|-------------------|--------------------------------------------------------------------------------------|---------------------------------------------------------------------------------------------------------------------------------------------------------------------------------------|
| 1.Product Name    | cheap promotional baseball caps, chep wholesale hip hop cap                          |                                                                                                                                                                                       |
| 2.Shape           | constructed                                                                          | Unconstructed or any other design or shape                                                                                                                                            |
| 3.Material        | custom                                                                               | Other material: BIO-washed cotton, heavy weight brushed cotton, pigment dyed, Canvas, Polyester, Acrylic and etc                                                                      |
| 4.Back Closure    | custom                                                                               | leather back strap with brass, plastic buckle, metal buckle, elastic, self-fabric back strap with metal buckle etc. And other kinds of back strap closure depend on your requirments. |
| 5.Visor           | Flat                                                                                 | Soft or Hard Pre-curved                                                                                                                                                               |
| 6.Color           | Custom color                                                                         | Standard color available(special colors available on request, based on pantone color card)                                                                                            |
| 7.Size            | 58cm                                                                                 | Normally,48cm-55cm for kids,56cm-60cm for adults                                                                                                                                      |
| 8.Logo            | 3D<br>embroidery                                                                     | Printing, Heat transfer printing, Applique Embroidery, 3D embroidery leather patch, woven patch, metal patch, felt applique etc.                                                      |
| 9.MOQ             | 25pcs/color/design                                                                   |                                                                                                                                                                                       |
| 10.Carton Size    | 62cm*48cm*36cm                                                                       |                                                                                                                                                                                       |
| 11.Packing        | 25pcs/polybag/inner box,4 inner boxes/carton,100pcs/carton                           |                                                                                                                                                                                       |
|                   | 20" Container can contain 60,000pcs approximately                                    |                                                                                                                                                                                       |
|                   | 40" Container can contain 12,000pcs approximately                                    |                                                                                                                                                                                       |
|                   | 40" High Container can contain 13,000pcs approximately                               |                                                                                                                                                                                       |
| 12.Price Term     | FOB                                                                                  | Basic price offer depends on final cap's quantity and quality                                                                                                                         |
| 13.Shipping Metho | d By sea or by ai                                                                    | ir or express                                                                                                                                                                         |
| 14.Payment Terms  | T/T,L/C,Western Union,Paypal etc.                                                    |                                                                                                                                                                                       |
| 15.Sample time    | 4~7 days after we receive your sample fee                                            |                                                                                                                                                                                       |
| 16.Sample fee     | USD 30-50\$ for per piece. we will return the sample fee to you once you place order |                                                                                                                                                                                       |

Other baseball cap(cheap wholesale hip hop cap) models you may like

# **ABOUT US**

#### **COMPANY PROFILE**

Aung Crown Caps & Hats Industrial Ltd is one of the fastest growing manufacturers in hat chain. We focus on street style hat chain, such as snapback, 5 panels, baseballhats, knitted hats, and named just less.with years' experiences in hats producing, we also have distinctive view on the international trends, which will definitely help you in construction of designing.

It is our promise to offer our clients excellent service with competative price, high quality and punctual delivery time to get mutualbenefits together.

## OUR FINAL GOAL

Sticking to build a harmony atmosphere with customers and help expand their brands.