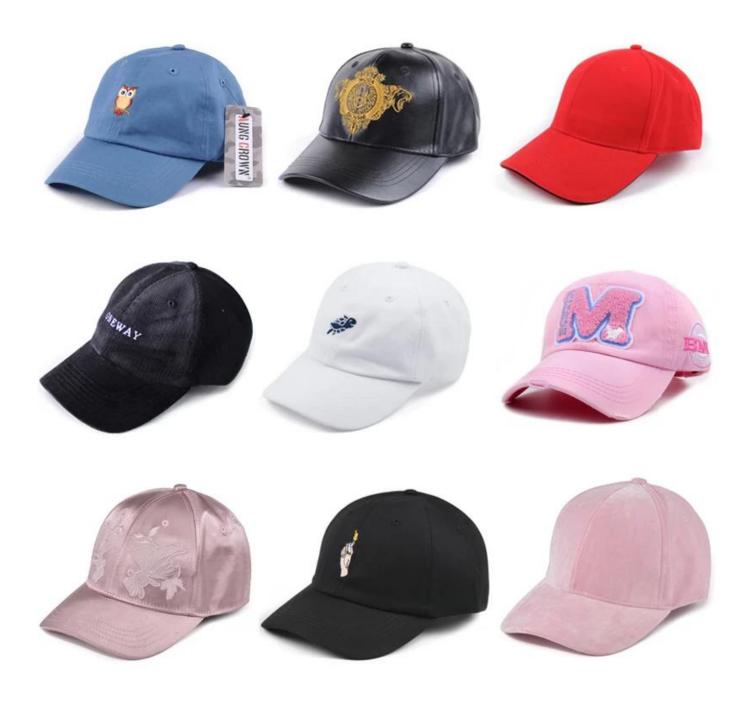

|
| 15.Sample time    | 4~7 days after we receive your sample fee                                            |                                                                                                                                                                                       |
| 16.Sample fee     | USD 30-50\$ for per piece. we will return the sample fee to you once you place order |                                                                                                                                                                                       |













Other baseball cap(cheap wholesale hip hop cap) models you may like



# **ABOUT US**



#### **COMPANY PROFILE**

Aung Crown Caps & Hats Industrial Ltd is one of the fastest growing manufacturers in hat chain. We focus on street style hat chain, such as snapback, 5 panels, baseballhats, knitted hats, and named just less.with years' experiences in hats producing, we also have distinctive view on the international trends, which will definitely help you in construction of designing.

It is our promise to offer our clients excellent service with competative price, high quality and punctual delivery time to get mutualbenefits together.



## OUR FINAL GOAL

Sticking to build a harmony atmosphere with customers and help expand their brands.

#### **OUR TEAM**

Mestering professional knowledge of caps production, being good at english understanding, a passionate