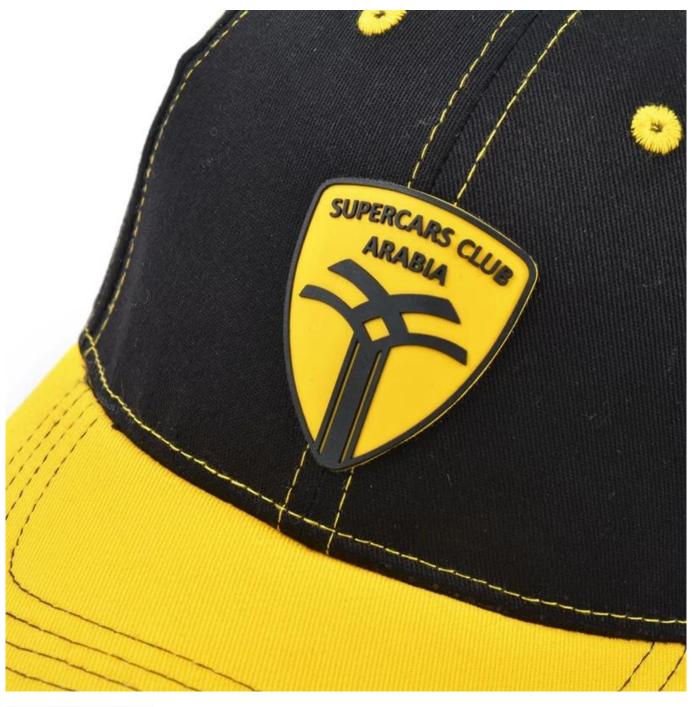

7: There is a special inner bag, the outer box is equipped with a stiff carton, and the hat is not deformed.

| Item              | content                                                                              | optional                                                                                                                                                                              |
|-------------------|--------------------------------------------------------------------------------------|---------------------------------------------------------------------------------------------------------------------------------------------------------------------------------------|
| 1.Product Name    | cheap promotional baseball caps, chep wholesale hip hop cap                          |                                                                                                                                                                                       |
| 2.Shape           | constructed                                                                          | Unconstructed or any other design or shape                                                                                                                                            |
| 3.Material        | custom                                                                               | Other material: BIO-washed cotton, heavy weight brushed cotton, pigment dyed, Canvas, Polyester, Acrylic and etc                                                                      |
| 4.Back Closure    | custom                                                                               | leather back strap with brass, plastic buckle, metal buckle, elastic, self-fabric back strap with metal buckle etc. And other kinds of back strap closure depend on your requirments. |
| 5.Visor           | Flat                                                                                 | Soft or Hard Pre-curved                                                                                                                                                               |
| 6.Color           | Custom color                                                                         | Standard color available(special colors available on request, based on pantone color card)                                                                                            |
| 7.Size            | 58cm                                                                                 | Normally,48cm-55cm for kids,56cm-60cm for adults                                                                                                                                      |
| 8.Logo            | 3D<br>embroidery                                                                     | Printing, Heat transfer printing, Applique Embroidery, 3D embroidery leather patch, woven patch, metal patch, felt applique etc.                                                      |
| 9.MOQ             | 25pcs/color/design                                                                   |                                                                                                                                                                                       |
| 10.Carton Size    | 62cm*48cm*36cm                                                                       |                                                                                                                                                                                       |
| 11.Packing        | 25pcs/polybag/inner box,4 inner boxes/carton,100pcs/carton                           |                                                                                                                                                                                       |
|                   | 20" Container can contain 60,000pcs approximately                                    |                                                                                                                                                                                       |
|                   | 40" Container can contain 12,000pcs approximately                                    |                                                                                                                                                                                       |
|                   | 40" High Container can contain 13,000pcs approximately                               |                                                                                                                                                                                       |
| 12.Price Term     | FOB                                                                                  | Basic price offer depends on final cap's quantity and quality                                                                                                                         |
| 13.Shipping Metho | d By sea or by ai                                                                    | ir or express                                                                                                                                                                         |
| 14.Payment Terms  | T/T,L/C,Western Union,Paypal etc.                                                    |                                                                                                                                                                                       |
| 15.Sample time    | 4~7 days after we receive your sample fee                                            |                                                                                                                                                                                       |
| 16.Sample fee     | USD 30-50\$ for per piece. we will return the sample fee to you once you place order |                                                                                                                                                                                       |