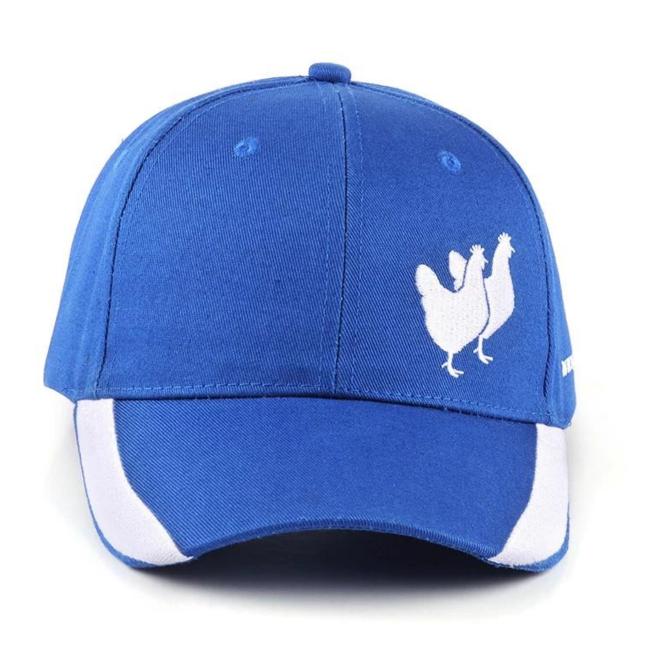

| Item                                                                                        | optional                                                                                                                                                                           |
|---------------------------------------------------------------------------------------------|------------------------------------------------------------------------------------------------------------------------------------------------------------------------------------|
| 2.Shape                                                                                     | Unconstructed or any other design or shape                                                                                                                                         |
| 3.Material                                                                                  | Other material: BIO-washed cotton, heavy weight brushed cotton, pigment dyed, Canvas, Polyester, Acrylic and etc                                                                   |
| 4.Back Closure                                                                              | Brass, Plastic, Velcro, Metal buckle, elastic. And any kind of back strap closure                                                                                                  |
| 5.Visor                                                                                     | Soft or Hard Pre-curved                                                                                                                                                            |
| 6.Color                                                                                     | Solid colors: Forest, Mustard, Charcoal, Royal, Grape, Blue, Orange,<br>White and Khaki, ETC.<br>Two toned crown/bill colors:<br>Khaki/Charcoal, Khaki/Blue, and Khaki/Green, ETC. |
| 7.Size                                                                                      | Normally,48cm-55cm for kids,56cm-60cm for adults,                                                                                                                                  |
| 8.Logo                                                                                      | Printing, Heat transfer printing, Appliqué Embroidery, 3D embroidery etc.                                                                                                          |
| 9.MOQ                                                                                       | 50 pcs                                                                                                                                                                             |
| 11.Packing                                                                                  | 25pcs/polybag,100pcs/carton                                                                                                                                                        |
|                                                                                             | 20" Container can contain 60,000pcs approximately                                                                                                                                  |
|                                                                                             | 40" Container can contain 12,000pcs approximately                                                                                                                                  |
|                                                                                             | 40" High Container can contain 13,000pcs approximately                                                                                                                             |
| 12.Price Term                                                                               | FOB Basic price offer depends on final cap's quantity and quality                                                                                                                  |
| 13.Shipping Method                                                                          | By sea or by air or express                                                                                                                                                        |
| 14.Payment Terms                                                                            | T/T,L/C,Western Union□Paypal.                                                                                                                                                      |
| 15.Sample time                                                                              | 4~7 days after we receive your sample fee                                                                                                                                          |
| 16.Sample fee                                                                               | USD30 for per piece. we will return the sample fee to you once you place order                                                                                                     |
| 17.Production Lead Time 15~20 days approx after your confirmation to pre-production samples |                                                                                                                                                                                    |

promotional 5 panels baseball caps, High Quality 5 panels baseball caps, 5 panels baseball caps  $\,$ 

- 1.Our own factory with more than 16 years experience.
- 2. Strict QC system, 100% in line inspection and final inspectionbefore shipment for every order.
- 3. Own design team can help you develop all your new ideas.
- 4. High quality product & reasonable price.
- 5. On time delivery & responsible after-sale.