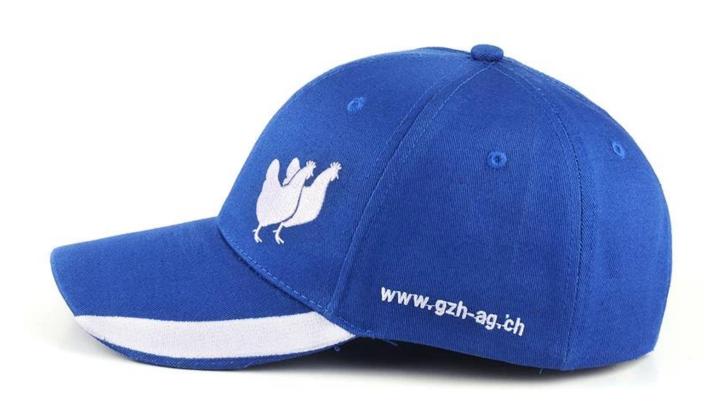

| Item                                                                                        | optional                                                                                                                                                                           |
|---------------------------------------------------------------------------------------------|------------------------------------------------------------------------------------------------------------------------------------------------------------------------------------|
| 2.Shape                                                                                     | Unconstructed or any other design or shape                                                                                                                                         |
| 3.Material                                                                                  | Other material: BIO-washed cotton, heavy weight brushed cotton, pigment dyed, Canvas, Polyester, Acrylic and etc                                                                   |
| 4.Back Closure                                                                              | Brass, Plastic, Velcro, Metal buckle, elastic. And any kind of back strap closure                                                                                                  |
| 5.Visor                                                                                     | Soft or Hard Pre-curved                                                                                                                                                            |
| 6.Color                                                                                     | Solid colors: Forest, Mustard, Charcoal, Royal, Grape, Blue, Orange,<br>White and Khaki, ETC.<br>Two toned crown/bill colors:<br>Khaki/Charcoal, Khaki/Blue, and Khaki/Green, ETC. |
| 7.Size                                                                                      | Normally,48cm-55cm for kids,56cm-60cm for adults,                                                                                                                                  |
| 8.Logo                                                                                      | Printing, Heat transfer printing, Appliqué Embroidery, 3D embroidery etc.                                                                                                          |
| 9.MOQ                                                                                       | 50 pcs                                                                                                                                                                             |
| 11.Packing                                                                                  | 25pcs/polybag,100pcs/carton                                                                                                                                                        |
|                                                                                             | 20" Container can contain 60,000pcs approximately                                                                                                                                  |
|                                                                                             | 40" Container can contain 12,000pcs approximately                                                                                                                                  |
|                                                                                             | 40" High Container can contain 13,000pcs approximately                                                                                                                             |
| 12.Price Term                                                                               | FOB Basic price offer depends on final cap's quantity and quality                                                                                                                  |
| 13.Shipping Method                                                                          | By sea or by air or express                                                                                                                                                        |
| 14.Payment Terms                                                                            | T/T,L/C,Western Union□Paypal.                                                                                                                                                      |
| 15.Sample time                                                                              | 4~7 days after we receive your sample fee                                                                                                                                          |
| 16.Sample fee                                                                               | USD30 for per piece. we will return the sample fee to you once you place order                                                                                                     |
| 17.Production Lead Time 15~20 days approx after your confirmation to pre-production samples |                                                                                                                                                                                    |

promotional 5 panels baseball caps, High Quality 5 panels baseball caps, 5 panels baseball caps  $\,$ 

- 1.Our own factory with more than 16 years experience.
- 2. Strict QC system, 100% in line inspection and final inspectionbefore shipment for every order.
- 3. Own design team can help you develop all your new ideas.
- 4. High quality product & reasonable price.
- 5. On time delivery & responsible after-sale.