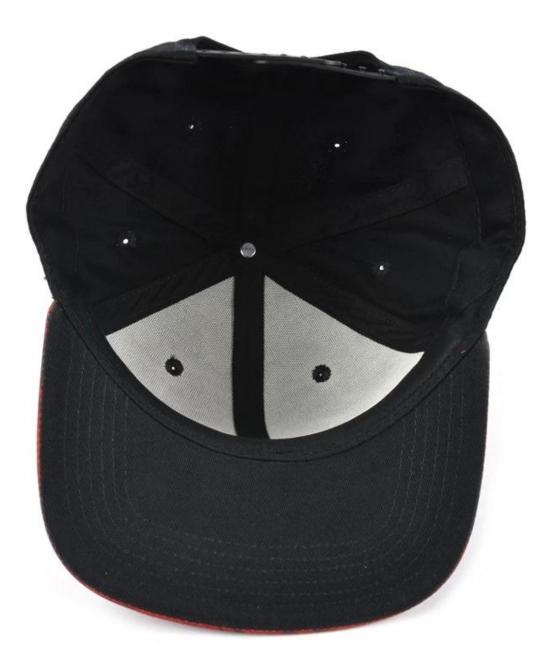

3: venting holes on both sides

4: The person who works in the hat-like room uses imported machines and needles, and the hats are made with exquisite workmanship and tight needlework.

5: The sweat band is pure cotton, and it is comfortable to wear on the head.

6: The cap is sandwiched with imported non-woven fabric, the cap is not soft, but it is not quite, the details determine the quality.

| 7: There is a special inner bag, the outer box is equipped with a stiff carton, and the hat is not deformed. |         |          |  |  |  |
|--------------------------------------------------------------------------------------------------------------|---------|----------|--|--|--|
| Item                                                                                                         | content | optional |  |  |  |

| Item                                                | content                                                    | optional                                                                                                                                                                              |  |
|-----------------------------------------------------|------------------------------------------------------------|---------------------------------------------------------------------------------------------------------------------------------------------------------------------------------------|--|
| 1.Product Name                                      | printing snapback hat, custom snapback hat                 |                                                                                                                                                                                       |  |
| 2.Shape                                             | constructed                                                | Unconstructed or any other design or shape                                                                                                                                            |  |
| 3.Material                                          | custom                                                     | Other material: BIO-washed cotton, heavy weight brushed cotton, pigment dyed, Canvas,<br>Polyester, Acrylic and etc                                                                   |  |
| 4.Back Closure                                      | custom                                                     | leather back strap with brass, plastic buckle, metal buckle, elastic, self-fabric back strap with metal buckle etc. And other kinds of back strap closure depend on your requirments. |  |
| 5.Visor                                             | Flat                                                       | Soft or Hard Pre-curved                                                                                                                                                               |  |
| 6.Color                                             | Custom color                                               | Standard color available(special colors available on request, based on pantone color card)                                                                                            |  |
| 7.Size                                              | 58cm                                                       | Normally,48cm-55cm for kids,56cm-60cm for adults                                                                                                                                      |  |
| 8.Logo                                              | 3D<br>embroidery                                           | Printing, Heat transfer printing, Applique Embroidery, 3D embroidery leather patch, woven patch, metal patch, felt applique etc.                                                      |  |
| 9.MOQ                                               | 25pcs/color/design                                         |                                                                                                                                                                                       |  |
| 10.Carton Size                                      | 62cm*48cm*3                                                | 3cm*36cm                                                                                                                                                                              |  |
| 11.Packing                                          | 25pcs/polybag/inner box,4 inner boxes/carton,100pcs/carton |                                                                                                                                                                                       |  |
|                                                     | 20" Container can contain 60,000pcs approximately          |                                                                                                                                                                                       |  |
|                                                     | 40" Container can contain 12,000pcs approximately          |                                                                                                                                                                                       |  |
|                                                     | 40" High Container can contain 13,000pcs approximately     |                                                                                                                                                                                       |  |
| 12.Price Term                                       | FOB                                                        | Basic price offer depends on final cap's quantity and quality                                                                                                                         |  |
| 13.Shipping Metho                                   | d By sea or by a                                           | ir or express                                                                                                                                                                         |  |
| 14.Payment Terms                                    | T/T,L/C,Western Union,Paypal etc.                          |                                                                                                                                                                                       |  |
| 15.Sample time                                      | 4~7 days after we receive your sample fee                  |                                                                                                                                                                                       |  |
| 16.Sample fee USD 30-50\$ for per piece. we will re |                                                            | or per piece. we will return the sample fee to you once you place order                                                                                                               |  |
|                                                     |                                                            |                                                                                                                                                                                       |  |