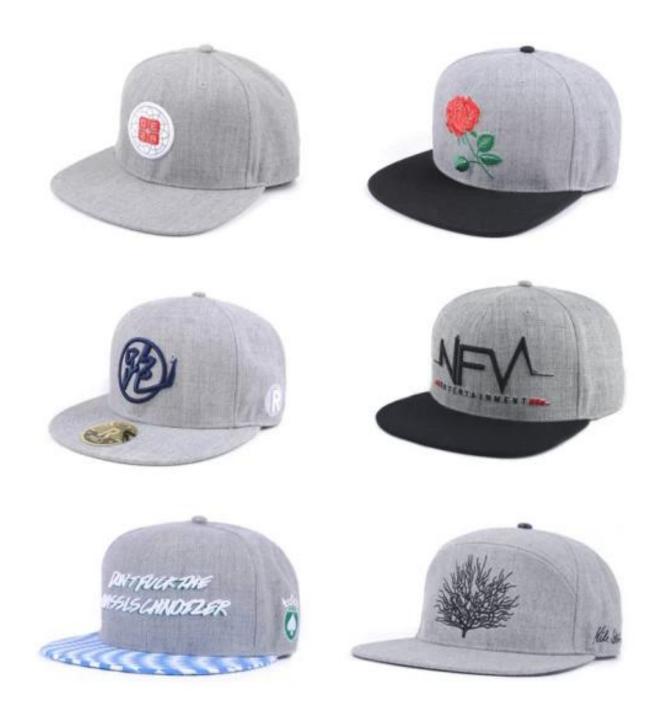

|  |
| 16.Sample fee USD 30-50\$ for per piece. we will re |                                                            | or per piece. we will return the sample fee to you once you place order                                                                                                               |  |
|                                                     |                                                            |                                                                                                                                                                                       |  |













Other snapback cap(floral brim embroidery snapback hat)models you may like



# **ABOUT US**



### COMPANY PROFILE

Aung Crown Caps & Hats Industrial Ltd is one of the fastest growing manufacturers in hat chain. We focus on street style hat chain, such as snapback, 5 panels, baseballhats, knitted hats, and named just less.with years' experiences in hats producing, we also have distinctive view on the international trends,which will definitely help you in construction of designing.

It is our promise to offer our clients excellent service with competative price, high quality and punctual delivery time to get mutualbenefits together.



## OUR FINAL GOAL

Sticking to build a harmony atmosphere with customers and help expand their brands.  $\ensuremath{\mathsf{OUR}}$  TEAM

Mestering professional knowledge of caps production, being good at english understanding, a p