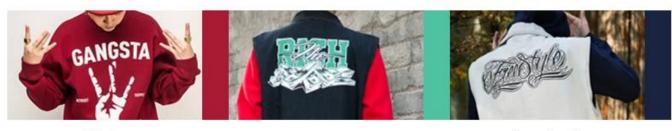

## **PRODUCTS IMAGES**

| Product name | printing logo black t shirt custom china |
|--------------|------------------------------------------|
| Gender       | men and women                            |
| Size         | As your request                          |
| Fabric       | Rayon,polyester,spandex                  |

| Neck          | 0 neck .V neck[Polo neck[Mock neck.High neck[etc.                                                                                                                               |
|---------------|---------------------------------------------------------------------------------------------------------------------------------------------------------------------------------|
| technic       | We can do printings, embroidery, applique/patch, dip-dye, and so on                                                                                                             |
| Payment terms | Paypal,T/T,Western Union,Cash. 30% advance, the balance before delivery                                                                                                         |
| Sample time   | 5-7days                                                                                                                                                                         |
| Delivery time | For 500 pcs,it takes 10-15 days after your confirmation of everything. Noted,this is depanded on the designs&quantity.                                                          |
| Services      | We are always serving our clients with earnest attitude<br>Such as cheap wholesale prices and quick delivery.<br>OEM/ODM accepted                                               |
| Packing       | One piece in one poly bag, about 200 pieces in one carton. Original packing with tags and labels Carton size is 80cm'50cm'50cm. Also, package do as customers requirement is OK |