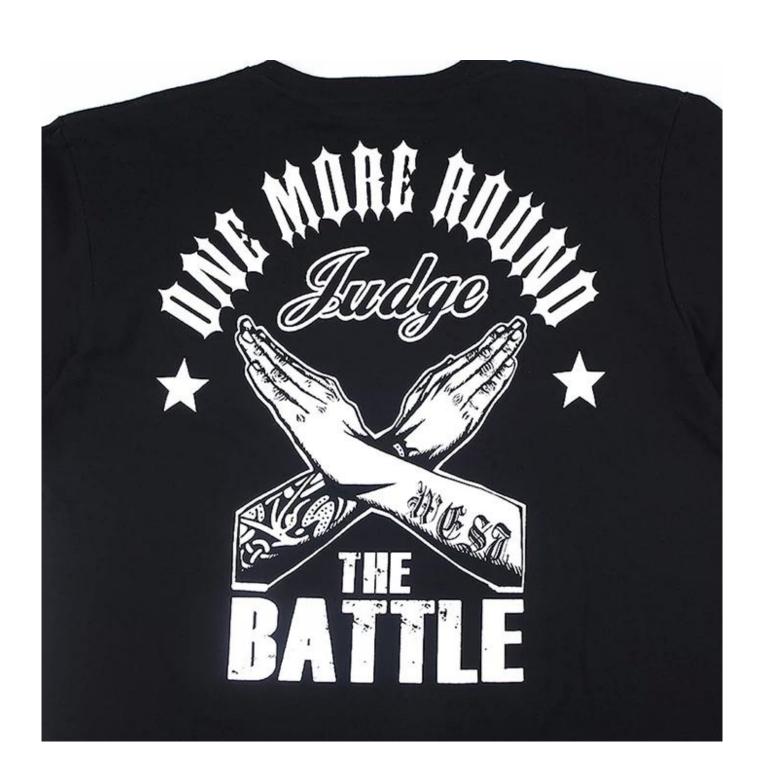

## **PRODUCTS IMAGES**

| Product name | printing logo black t shirt custom china |
|--------------|------------------------------------------|
| Gender       | men and women                            |
| Size         | As your request                          |
| Fabric       | Rayon,polyester,spandex                  |

| Neck          | 0 neck .V neck[Polo neck[Mock neck.High neck[etc.                                                                                                                               |
|---------------|---------------------------------------------------------------------------------------------------------------------------------------------------------------------------------|
| technic       | We can do printings, embroidery, applique/patch, dip-dye, and so on                                                                                                             |
| Payment terms | Paypal,T/T,Western Union,Cash. 30% advance, the balance before delivery                                                                                                         |
| Sample time   | 5-7days                                                                                                                                                                         |
| Delivery time | For 500 pcs,it takes 10-15 days after your confirmation of everything. Noted,this is depanded on the designs&quantity.                                                          |
| Services      | We are always serving our clients with earnest attitude<br>Such as cheap wholesale prices and quick delivery.<br>OEM/ODM accepted                                               |
| Packing       | One piece in one poly bag, about 200 pieces in one carton. Original packing with tags and labels Carton size is 80cm'50cm'50cm. Also, package do as customers requirement is OK |