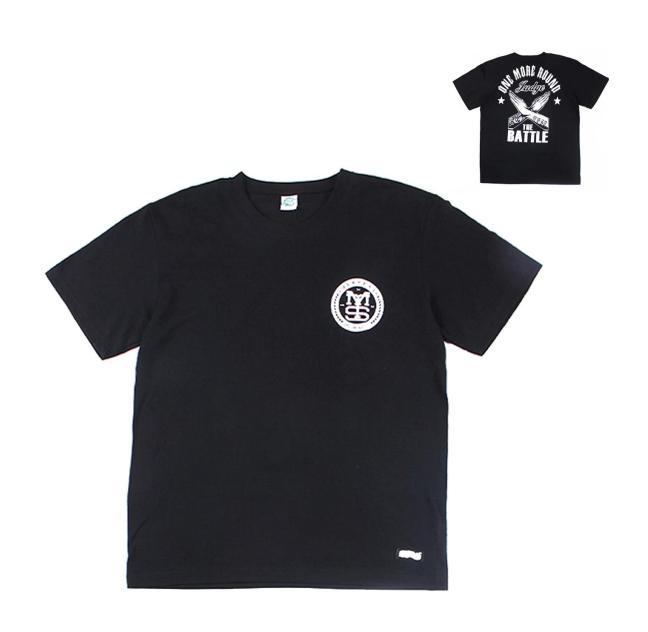

## **PRODUCTS IMAGES**

| Product name | printing logo black t shirt custom china |
|--------------|------------------------------------------|
| Gender       | men and women                            |
| Size         | As your request                          |
| Fabric       | Rayon,polyester,spandex                  |

| Neck          | 0 neck .V neck[Polo neck[Mock neck.High neck[etc.                                                                                                                               |
|---------------|---------------------------------------------------------------------------------------------------------------------------------------------------------------------------------|
| technic       | We can do printings, embroidery, applique/patch, dip-dye, and so on                                                                                                             |
| Payment terms | Paypal,T/T,Western Union,Cash. 30% advance, the balance before delivery                                                                                                         |
| Sample time   | 5-7days                                                                                                                                                                         |
| Delivery time | For 500 pcs,it takes 10-15 days after your confirmation of everything. Noted,this is depanded on the designs&quantity.                                                          |
| Services      | We are always serving our clients with earnest attitude<br>Such as cheap wholesale prices and quick delivery.<br>OEM/ODM accepted                                               |
| Packing       | One piece in one poly bag, about 200 pieces in one carton. Original packing with tags and labels Carton size is 80cm'50cm'50cm. Also, package do as customers requirement is OK |