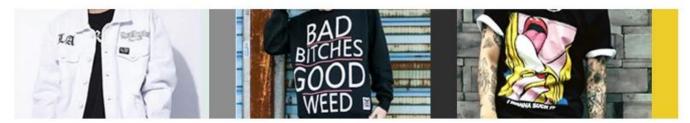

## **PRODUCTS IMAGES**

| Product name | printing logo black t shirt custom china |
|--------------|------------------------------------------|
| Gender       | men and women                            |
| Size         | As your request                          |
| Fabric       | Rayon,polyester,spandex                  |

| Neck          | 0 neck .V neck[Polo neck[Mock neck.High neck[etc.                                                                                                                               |
|---------------|---------------------------------------------------------------------------------------------------------------------------------------------------------------------------------|
| technic       | We can do printings, embroidery, applique/patch, dip-dye, and so on                                                                                                             |
| Payment terms | Paypal,T/T,Western Union,Cash. 30% advance, the balance before delivery                                                                                                         |
| Sample time   | 5-7days                                                                                                                                                                         |
| Delivery time | For 500 pcs,it takes 10-15 days after your confirmation of everything. Noted,this is depanded on the designs&quantity.                                                          |
| Services      | We are always serving our clients with earnest attitude<br>Such as cheap wholesale prices and quick delivery.<br>OEM/ODM accepted                                               |
| Packing       | One piece in one poly bag, about 200 pieces in one carton. Original packing with tags and labels Carton size is 80cm'50cm'50cm. Also, package do as customers requirement is OK |