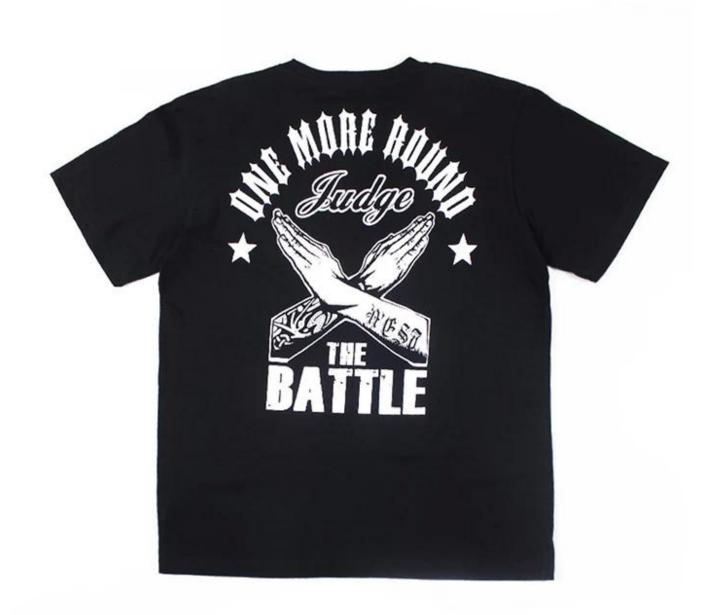

## **PRODUCTS IMAGES**

| Product name | printing logo black t shirt custom china |
|--------------|------------------------------------------|
| Gender       | men and women                            |
| Size         | As your request                          |
| Fabric       | Rayon,polyester,spandex                  |

| Neck          | 0 neck .V neck[Polo neck[Mock neck.High neck[etc.                                                                                                                               |
|---------------|---------------------------------------------------------------------------------------------------------------------------------------------------------------------------------|
| technic       | We can do printings, embroidery, applique/patch, dip-dye, and so on                                                                                                             |
| Payment terms | Paypal,T/T,Western Union,Cash. 30% advance, the balance before delivery                                                                                                         |
| Sample time   | 5-7days                                                                                                                                                                         |
| Delivery time | For 500 pcs,it takes 10-15 days after your confirmation of everything. Noted,this is depanded on the designs&quantity.                                                          |
| Services      | We are always serving our clients with earnest attitude<br>Such as cheap wholesale prices and quick delivery.<br>OEM/ODM accepted                                               |
| Packing       | One piece in one poly bag, about 200 pieces in one carton. Original packing with tags and labels Carton size is 80cm'50cm'50cm. Also, package do as customers requirement is OK |