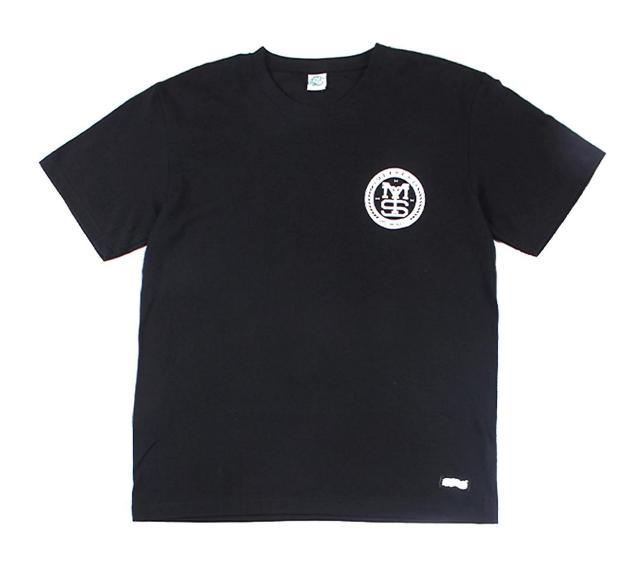

## **PRODUCTS IMAGES**

| Product name | printing logo black t shirt custom china |
|--------------|------------------------------------------|
| Gender       | men and women                            |
| Size         | As your request                          |
| Fabric       | Rayon,polyester,spandex                  |

| Neck          | 0 neck .V neck[Polo neck[Mock neck.High neck[etc.                                                                                                                               |
|---------------|---------------------------------------------------------------------------------------------------------------------------------------------------------------------------------|
| technic       | We can do printings, embroidery, applique/patch, dip-dye, and so on                                                                                                             |
| Payment terms | Paypal,T/T,Western Union,Cash. 30% advance, the balance before delivery                                                                                                         |
| Sample time   | 5-7days                                                                                                                                                                         |
| Delivery time | For 500 pcs,it takes 10-15 days after your confirmation of everything. Noted,this is depanded on the designs&quantity.                                                          |
| Services      | We are always serving our clients with earnest attitude<br>Such as cheap wholesale prices and quick delivery.<br>OEM/ODM accepted                                               |
| Packing       | One piece in one poly bag, about 200 pieces in one carton. Original packing with tags and labels Carton size is 80cm'50cm'50cm. Also, package do as customers requirement is OK |