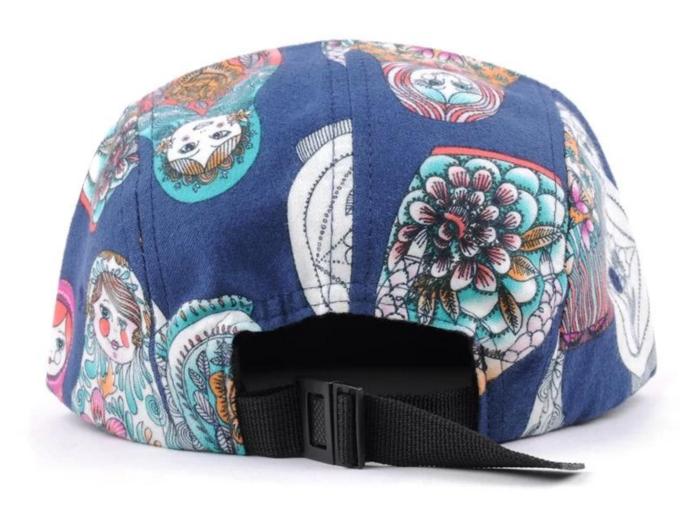

#### Made of wool-blend fabric

- 1:20% wool, 80% polyester, wool blend fabric
- 2: It has a better profile. The face is half-feeling, soft, fluffy and elastic.
- 3: The wool-blend fabric has a bright spot in the sunlight and the grain is clearer.