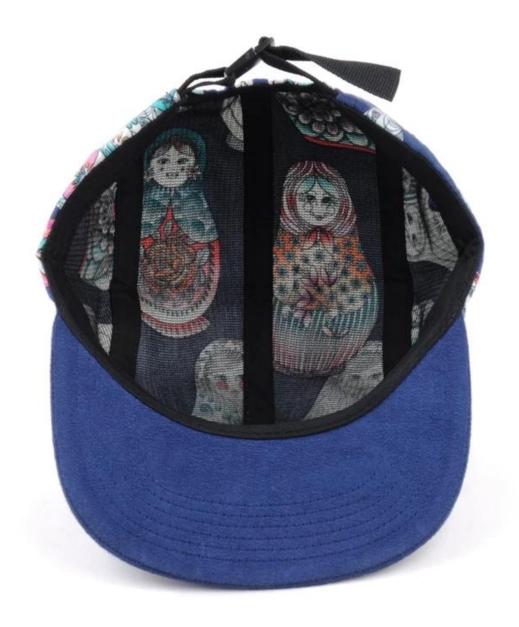

## In-cap brand imprint

Special brand printing and woven labels in the hat will bring you more quality and see the truth in the details.