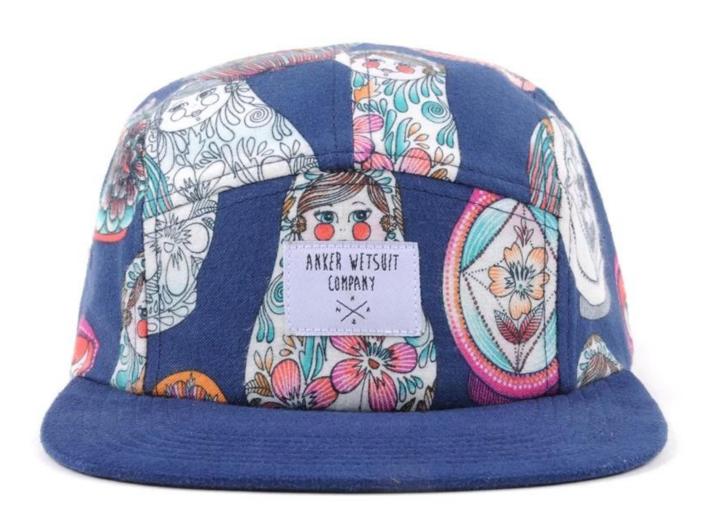

## Exquisitely contoured hat(printing logo 5 panels flat caps custom)

- 1: The hat type is tough and smooth.
- 2: Strict structure, fine workmanship