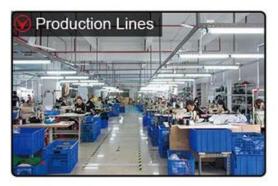

|







## Exquisitely contoured hat(printing logo 5 panels flat caps custom)

- 1: The hat type is tough and smooth.
- 2: Strict structure, fine workmanship

#### Made of wool-blend fabric

- 1:20% wool, 80% polyester, wool blend fabric
- 2: It has a better profile. The face is half-feeling, soft, fluffy and elastic.
- 3: The wool-blend fabric has a bright spot in the sunlight and the grain is clearer.

### Exquisite three-dimensional embroidery process

- 1: Three-dimensional embroidery, the edge line is clear and burr-free
- 2: Double-layer superimposed embroidery technology, exquisite and quality

## In-cap brand imprint

Special brand printing and woven labels in the hat will bring you more quality and see the truth in the details.









## **Brand story**

The functional hat "Aungcrown" brand was established in 1998, we analyze different kinds of customers' demands through researching data, focus on customers' experience, redefine the normal hats and create functional hats which are more easy carrying, easy wearing and well-matching.



Company Certification:



Our products are original foreign trade originals, unique styles and exquisite workmanship. Strictly in accordance with the requirements of the European and American markets. All the materials are environmentally friendly and will not harm the skin.

If you want to know more or have any questions feel free to contact us