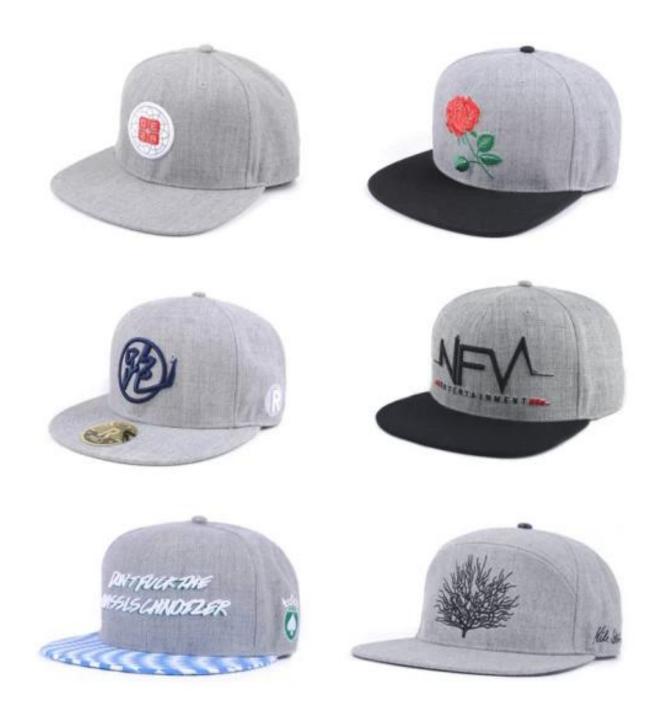

|  |  |
| 16.Sample fee                 | ple fee USD 30-50\$ for per piece. we will return the sample fee to you once you place order |                                                                                                                                                                                       |  |  |
|                               |                                                                                              |                                                                                                                                                                                       |  |  |













Other snapback cap(cheap wholesale hip hop cap)models you may like



# **ABOUT US**



### COMPANY PROFILE

Aung Crown Caps & Hats Industrial Ltd is one of the fastest growing manufacturers in hat chain. We focus on street style hat chain, such as snapback, 5 panels, baseballhats, knitted hats, and named just less.with years' experiences in hats producing, we also have distinctive view on the international trends,which will definitely help you in construction of designing.

It is our promise to offer our clients excellent service with competative price, high quality and punctual delivery time to get mutualbenefits together.



## OUR FINAL GOAL

Sticking to build a harmony atmosphere with customers and help expand their brands.  $\ensuremath{\mathsf{OUR}}$  TEAM

Mestering professional knowledge of caps production, being good at english understanding, a p