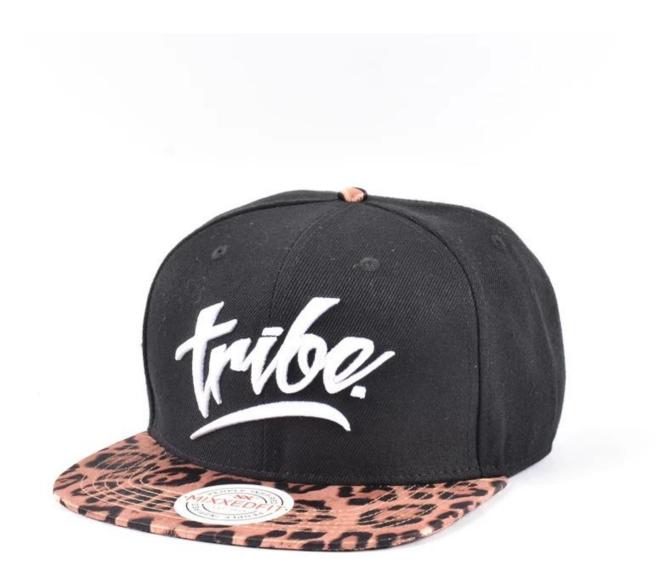

1: The fabric is up to standard, the test is environmentally friendly, non-toxic, does not cause skin allergies and other symptoms, is a high quality cotton material

2: Embroidery using imported embroidery machine

3: venting holes on both sides

4: The person who works in the hat-like room uses imported machines and needles, and the hats are made with exquisite workmanship and tight needlework.

5: The sweat band is pure cotton, and it is comfortable to wear on the head.

6: The cap is sandwiched with imported non-woven fabric, the print hat cap is not soft, but it is not quite, the details determine the quality.

| Ī | 7: There is a spec | ial inner bag | , the outer box is equipped with a stiff carton, and the hat is not deformed. |
|---|--------------------|---------------|-------------------------------------------------------------------------------|
|   | Itom               | contont       | ontional                                                                      |