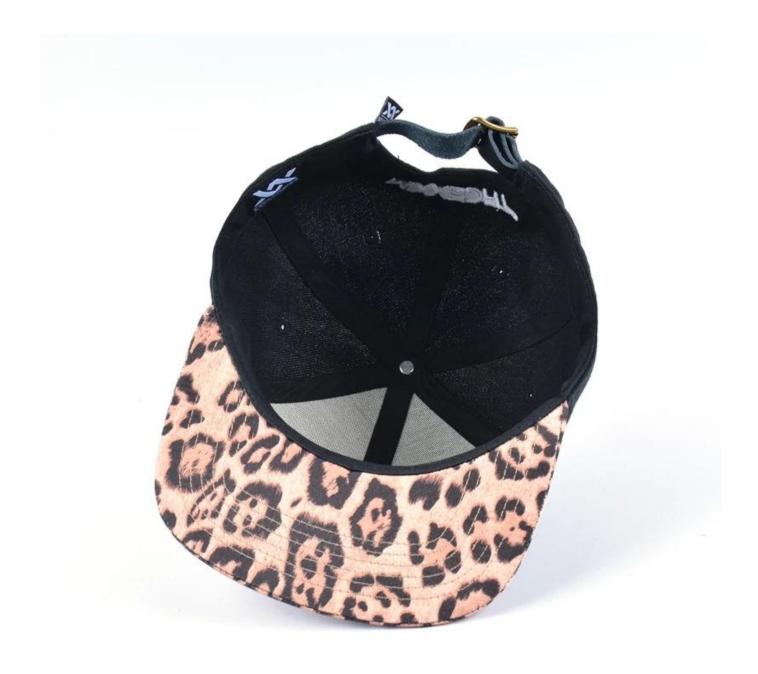

1: The fabric is up to standard, the test is environmentally friendly, non-toxic, does not cause skin allergies and other symptoms, is a high quality cotton material

2: Embroidery using imported embroidery machine

3: venting holes on both sides

4: The person who works in the hat-like room uses imported machines and needles, and the hats are made with exquisite workmanship and tight needlework.

5: The sweat band is pure cotton, and it is comfortable to wear on the head.

6: The cap is sandwiched with imported non-woven fabric, the print hat cap is not soft, but it is not quite, the details determine the quality.

| Ī | 7: There is a spec | ial inner bag | , the outer box is equipped with a stiff carton, and the hat is not deformed. |
|---|--------------------|---------------|-------------------------------------------------------------------------------|
|   | Itom               | contont       | ontional                                                                      |