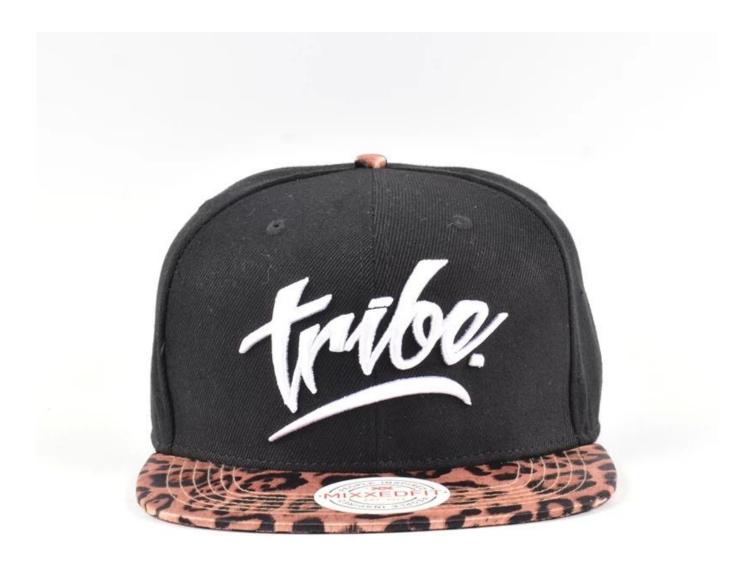

1: The fabric is up to standard, the test is environmentally friendly, non-toxic, does not cause skin allergies and other symptoms, is a high quality cotton material

2: Embroidery using imported embroidery machine

3: venting holes on both sides

4: The person who works in the hat-like room uses imported machines and needles, and the hats are made with exquisite workmanship and tight needlework.

5: The sweat band is pure cotton, and it is comfortable to wear on the head.

6: The cap is sandwiched with imported non-woven fabric, the print hat cap is not soft, but it is not quite, the details determine the quality.

| Ī | 7: There is a spec | ial inner bag | , the outer box is equipped with a stiff carton, and the hat is not deformed. |
|---|--------------------|---------------|-------------------------------------------------------------------------------|
|   | Itom               | contont       | ontional                                                                      |