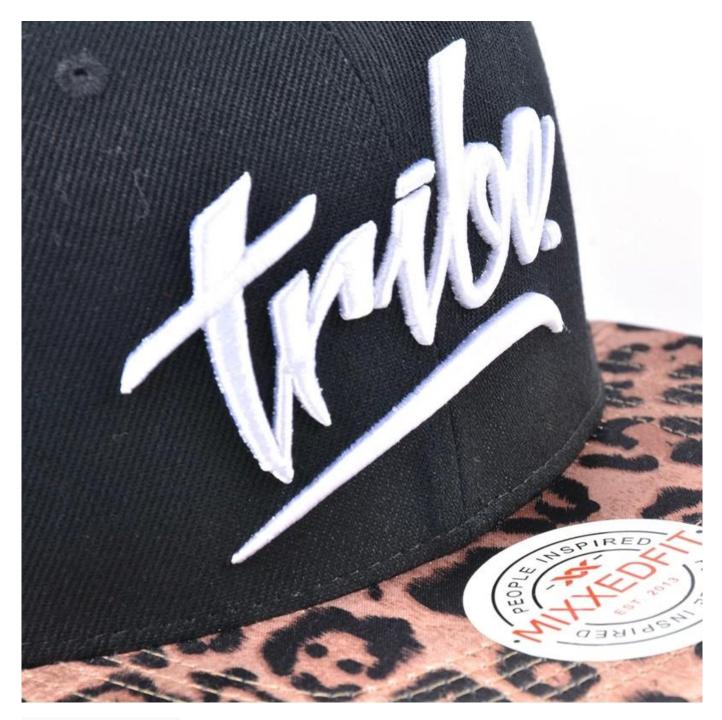

1: The fabric is up to standard, the test is environmentally friendly, non-toxic, does not cause skin allergies and other symptoms, is a high quality cotton material

2: Embroidery using imported embroidery machine

3: venting holes on both sides

4: The person who works in the hat-like room uses imported machines and needles, and the hats are made with exquisite workmanship and tight needlework.

5: The sweat band is pure cotton, and it is comfortable to wear on the head.

6: The cap is sandwiched with imported non-woven fabric, the print hat cap is not soft, but it is not quite, the details determine the quality.

| Ī | 7: There is a spec | ial inner bag | , the outer box is equipped with a stiff carton, and the hat is not deformed. |
|---|--------------------|---------------|-------------------------------------------------------------------------------|
|   | Itom               | contont       | ontional                                                                      |